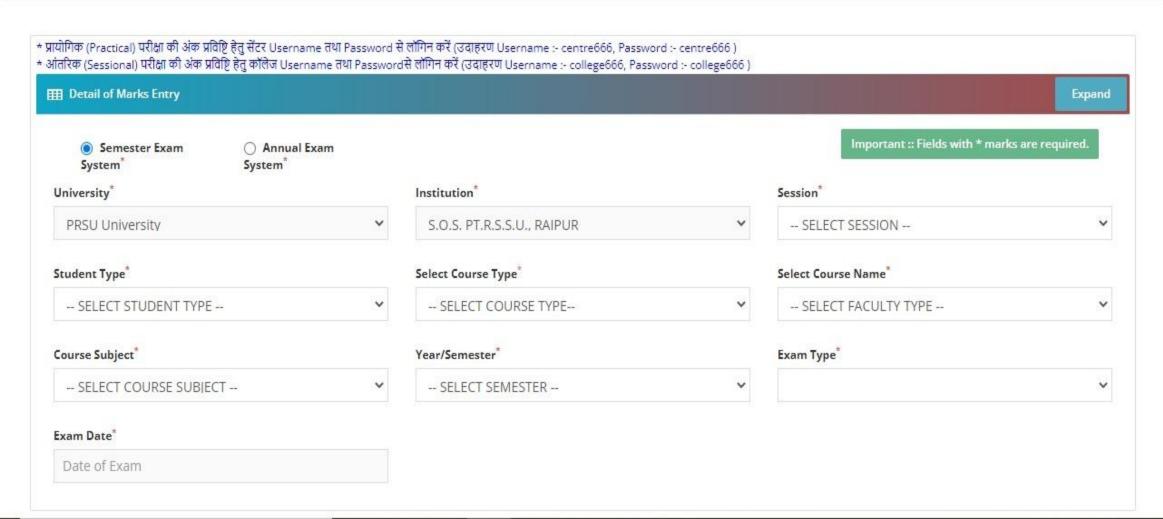

ter proper selection click

उचित चयन के बाद

"Search" बटन पर



"Subject" पर क्लिक करें

जिसके लिए मार्क्स एंट्री



"List of Student's Marks" से प्रस्तुत अंकों का प्रिट लें

 Take Print of submitted marks from "List of Marks Section"



प्राप्त अंक आंतरिक / प्रैक्टिकल परीक्षा में दर्ज करें

 Enter the obtained marks in Internal / Practical examination



सिस्टम स्वचालित रूप से मार्क एंट्री सेक्शन में लगातार छात्र के विवरण को पॉप्युलेट करेगा

 System will automatically populate consecutive student's detail in the Mark Entry Section



 Click on "Subject" for which Marks Entry needs to be done

करने की जरूरत है

| User | Name      |  |
|------|-----------|--|
| ۵    | User Name |  |
| Pass | word      |  |
| A    | Password  |  |
|      | Login     |  |







♣ Home / Dashboard / Profile





11/3/21, 11:39 AM

...www.prsuuniv.in/prsumarksentry/home/student/printpdf/panel/marksentrytheory/forall/404/C001146/6/PG/546/TH/RG/E0400



PT. RAVISHANKAR SHUKLA UNIVERSITY, RAIPUR (C.G.) पं. रविशंकर शुक्ल विश्वविद्यालय ,रायपुर(छ. ग.) Master of Arts in Economics 2nd Sem Theory

SEM - EXAM MAY-JUNE 2021

Paper Name: - E0400-MACRO ECONOMICS - II

Subject: Economics

Centre Code/Name:-404-MAHARSHI VED VYAS GOVT. COLLEGE, BHAKHARA

| Date On Which Examination was held.:- 19/10/2021 |                  |                | Marks Entry Date.:- 03/11/2<br>06:1 |       |  |  |
|--------------------------------------------------|------------------|----------------|-------------------------------------|-------|--|--|
| No. C                                            | of Candidates Ex | amined:-