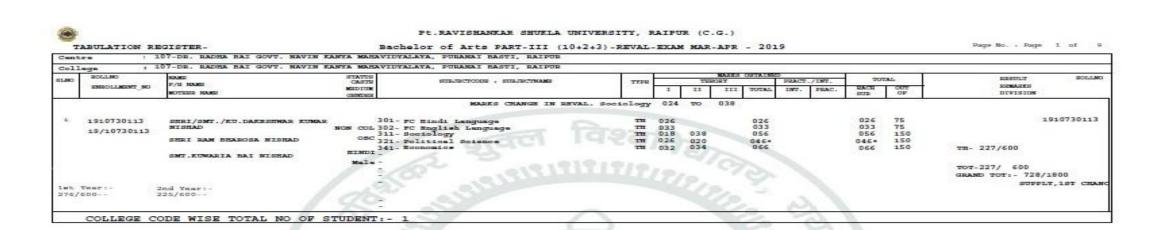

| FC ENGLISH LANGUAGE - II                           | 015           |                         |         |
| .0  | 463305      | 1913110037 | B ANAND REDDY   | POLITICAL SCIENCE - I, RAJNITIK SIDDHANT           | 011           |                         |         |
| .1  | 493930      | 1915610025 | BHAKT RAM SONI  | HINDI LITERATURE - I, PRACHIN HINDI KAVYA          | 017           |                         |         |
|     |             |            |                 | HINDI LITERATURE - II, HINDI KATHA SAHITYA         | 031           |                         |         |
| 12  | 418140      | 1916310037 | MAMTA           | FC ENGLISH LANGUAGE - II                           | 020           |                         |         |

## **Tabulation Report of Revaluation & Retotalling**



### **Press Release of Revaluation & Retotalling**



#### PRESS RELEASE OF Pt. RAVISHANKAR SHUKLA UNIVERSITY RAIPUR(CG)

Bachelor of Arts PART-III (10+2+3)-REVAL-EXAM MAR-APR-2019

MARKS DECREASED RESULT NO CHANGE-1

1915630007

MARKS INCREASED RESULT NO CHANGE - 2

1911730037 1936530120

RESULT CHANGE FROM FAIL TO PASS-1

1930130132

RESULT CHANGE FROM FAIL TO SUPPLY-2

1910730113 1912930141

RESULT CHANGE FROM SUPPLY TO PASS-3

1912730047 1912830119 1920530121

## No Change Repost of Revaluation & Retotalling



PT. RAVISHANKAR SHUKLA UNIVERSITY, RAIPUR (C.G.)

STUDENT WITH NO CHANGE IN REVALUATION

Bachelor of Arts PART-III(10+2+3)-REVAL-EXAM MAR-APR-2019

| SN. | ROLL NO.   | FORM NO | SUBJECT NAME                                      | RESULT    |
|-----|------------|---------|----