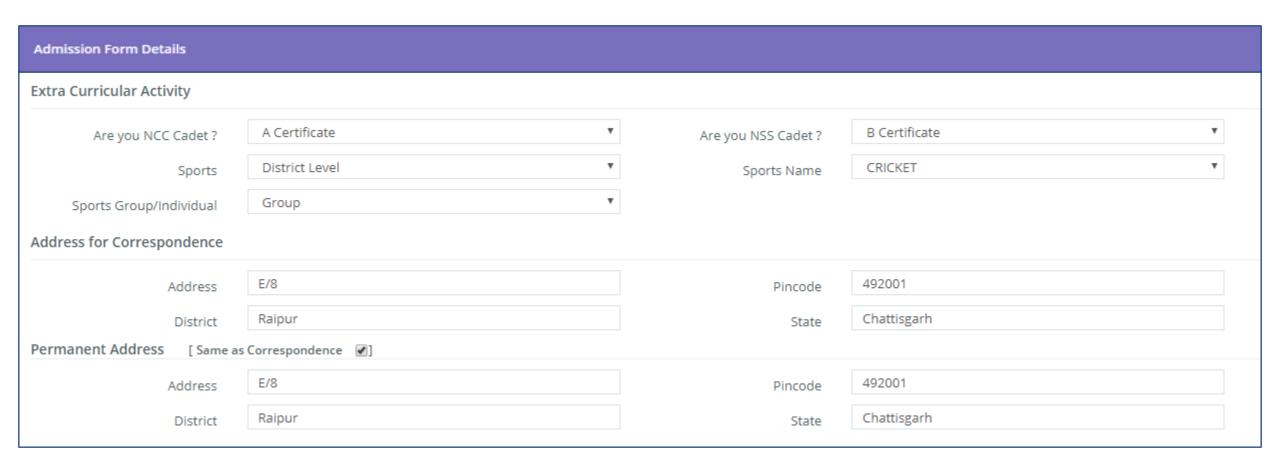

be authenticated through One Time Password(OTP).



Applicant will provide their personal Email Id and Mobile number. Mobile number will be authenticated through One Time Password(OTP).



After Successful Verification Applicant will upload Photo and Signature to complete the user creation process.



# **Application for Online Admission Process**



## **Login with correct Username and Password**



Pt. Ravishankar Shukla University, Raipur

Notification Regarding Online Admission 2021





## Click on "Application for Admission 2021" button



Pt. Ravishankar Shukla University, Raipur

Log out

UG Application for Admission 2021

UG & PG II & III Application for Admission 2021

Ū,

PG Application for Admission 2021



# **Personal Detail Section**



# **Curricular and Address Details**



# **Academic Details**



## Discipline (Course and College Selection) Details



# **Application Detail & Print Section**

#### **Applications**

| Name          | Father Name | Mother Name | Form No | College (Click on College for Print)                                                                                                                                                  |
|---------------|-------------|-------------|---------|---------------------------------------------------------------------------------------------------------------------------------------------------------------------------------------|
| RAUSHAN KUMAR | RAJ         | MAYA DEVI   | 44822   | Priority 1: GOVT. NAGARJUN P.G., SCIENCE COLLEGE, G.E.ROAD, RAIPUR Priority 2: GOVT. NAGARJUN P.G., SCIENCE COLLEGE