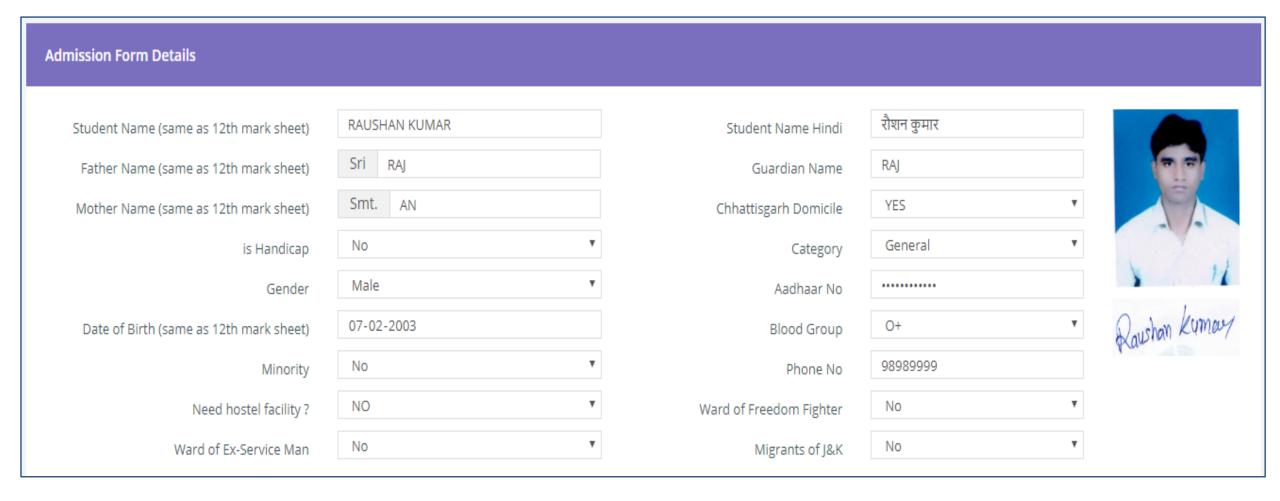

d and Mobile number. Mobile number will be authenticated through One Time Password(OTP).



Applicant will provide their personal Email Id and Mobile number. Mobile number will be authenticated through One Time Password(OTP).



After Successful Verification Applicant will upload Photo and Signature to complete the user creation process.



# **Application for Online Admission Process**



## **Login with correct Username and Password**



Pt. Ravishankar Shukla University, Raipur

Notification Regarding Online Admission 2021





## Click on "Application for Admission 2021" button



Pt. Ravishankar Shukla University, Raipur

Log out

UG Application for Admission 2021

UG & PG II & III Application for Admission 2021

Ū,

PG Application for Admission 2021



# **Personal Detail Section**



# **Curricular and Address Details**



# **Academic Details**



## Discipline (Course and College Selection) Details



# **Application Detail & Print Section**

#### **Applications**

| Name          | Father Name | Mother Name | Form No | College (Click on College for Print)                                                                                                                                                  |
|---------------|-------------|-------------|---------|---------------------------------------------------------------------------------------------------------------------------------------------------------------------------------------|
| RAUSHAN KUMAR | RAJ         | MAYA DEVI   | 44822   | Priority 1: GOVT. NAGARJUN P.G., SCIENCE COLLEGE, G.E.ROAD, RAIPUR Priority