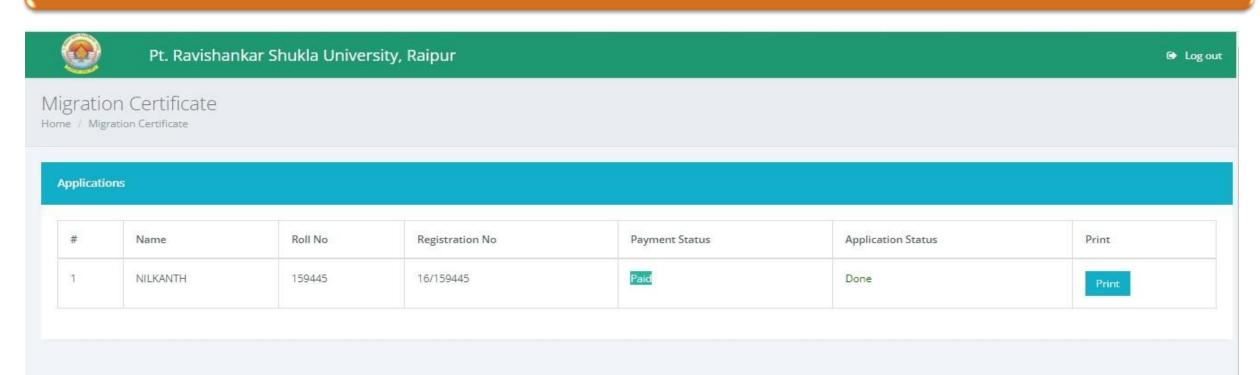

|             |          |            |
|---------|--------------------|--------------------|-----------------|-------|-------------------|-------------|----------|------------|
|         | Month              | Select Month       |                 | ~     | Year              | Select Year |          | ~          |
|         | Result             | Select Exam Status |                 | V     | Notification Date | dd/mm/yyyy  |          |            |
| No. Nar | me of Exam Roll No |                    | Registration No | Month | Year              | Result      | Division | Attachment |
|         |                    |                    |                 |       |                   |             |          |            |

### **Paid and Print Your Migration Certificate Application Form**





### Print out of Migration Certificate Application Form



Pt. Ravishankar Shukla University,

Raipur - 492010 (C.G.)

**Application for Migration Certificate** 

Candidate Name : NILKANTH
Father's Name : SURENDRA KUMAR

Last Appeared Roll No: 159445 Last Appeared Enrollment No: 16/159445

Last Appeared College Name: GOVT. DR. BABA SAHEB BHEEMRAO AMBEDKAR COLLEGE, CONGARGAON

Desire University: HEMCHAND YADAV UNIVERSITY, DURG

Desire study: B.A. FINAL

Unfair mean (if any)

Exam Name : Month : Result : Roll No : Year :

Appeared Examination Details(PRSU)

| SI.No. | Name of Exam | Roll No | Enrollment/Reg. No | Month | Year | Result | Division |
|--------|--------------|---------|--------------------|-------|------|--------|----------|
| 1      | B.A. PART II | 159445  | 16/159445