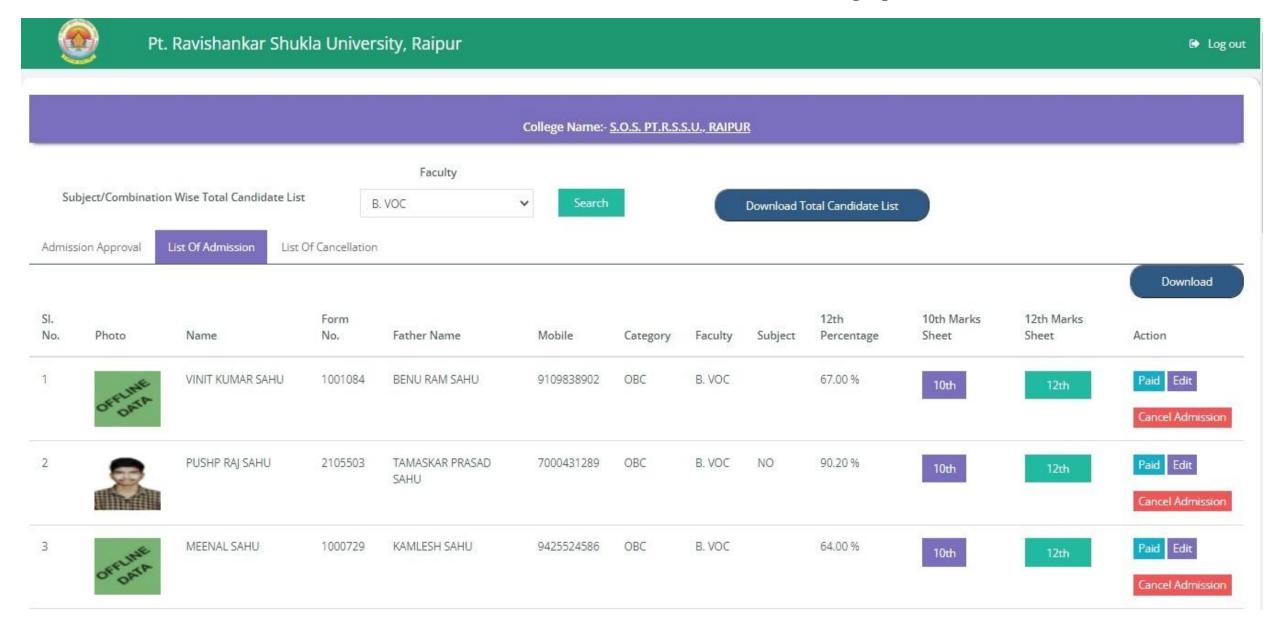

G.E.ROAD, RAIPUR  |
| 2      | B.SC.   | Chemistry | BioTechnology | Botany       | GOVT. NAGARJUN P.G., SCIENCE COLLEGE, G.E. ROAD, RAIPUR |
| 3      | B.SC.   | Chemistry | Botany        | Zoology      | GOVT. BRIJLAL VERMA COLLEGE, PALARI                     |

# **Print of Online Application for Admission**





**University Copy** 

**Student Copy** 

## Online Admission Process Through College and Verification



## **Application for Online Admission Process Through College**



Pt. Ravishankar Shukla University, Raipur

Notification Regarding Online Admission 2021





## Online Admission Process Through College and Verification



## **Application for Online Admission**



# Admin/Teacher Can Approve or Reject the Student's Admission form



# **List of Admission After Approval**



# **Download Enrolment**



# **List of Enrolment**



Pt. RAVISHANKAR SHUKLA UNIVERSITY, RAIPUR (C.G.)

Page No. :Page 1 of 254

MASTER OF BUSINESS ADMINISTRATION-SEM-I(ONLINE ENROLLMENT LIST) YEAR 2020-2021

| Col: | lege Name : | 101-SCHOOL OF STUDIES,  | , Pt.R.S.U | ., RAIPUR  |                                             |