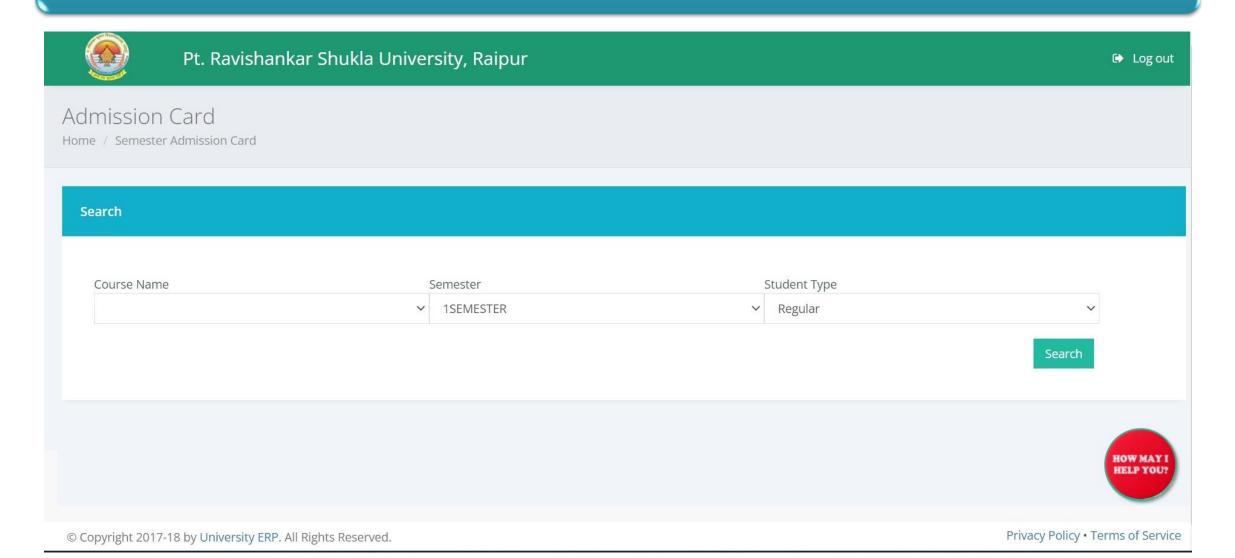

ID: poojasahu270221@gamil.com

Gender: FEMALE

Study Medium : HINDI Category : OBC

Mobile No: 7389973089 Phone: No



#### VIATOR

BOTANY - I (BACTERIA, VIRUSES, FUNGI, LICHENS AND ALGAE)
BOTANY - II (BRYOPHYTES, PTERIDOPHYTES, GYN. & PALAEOBOTANY)



Login with correct
Username and Password

Student Dashboard

Click On Admission Card Button

Search your Admit Card

Download Admit Card

#### **Login with correct Username and Password**



Pt. Ravishankar Shukla University, Raipur

Home



For any clarification please contact: +91-9304963349 / 7091874603 (Time: between 10 AM to 6 PM) or mail us at prsuunivhelpdesk@gmail.com with full details

Important information: Students are instructed to use mobile number





#### **Click On Admission Card Button**



#### **Search your Admit Card**



## **Print Out of Admit Card**



#### PT. RAVISHANKAR SHUKLA UNIVERSITY, RAIPUR (C.G.)

पं. रविशंकर शक्ल विश्वविद्यालय .रायपर(छ. ग.)

Form No:-21026564

#### Admission Card For Bachelor of Education - 1st Semester Examination Dec-Jan-2019-20

Roll No : 2036710024 Semester : 1st

Enrollment No : AD/50484

Candidate's Name : NAMRATA BHOI

Father's/Husband Name : TEEKELAL BHOI

Mother's Name : CHANDRAMA BHOI

Medium : HINDI Status : Regular

Name of the center : 354-GOVT. CHANDRAPAL DADSENA COLLEGE, PITHORA

Name of the College 367-RAMDARSHAN INSTITUTE OF EDUCATION, JHANGORA, PITHORA,

MAHASAMUND

#### **Permitted to Appear in Following Subjects**

| Subject/<br>Paper.No | Subject/<br>Paper Code | Subject/Paper Name                      | Remarks |
|----------------------|-----------------