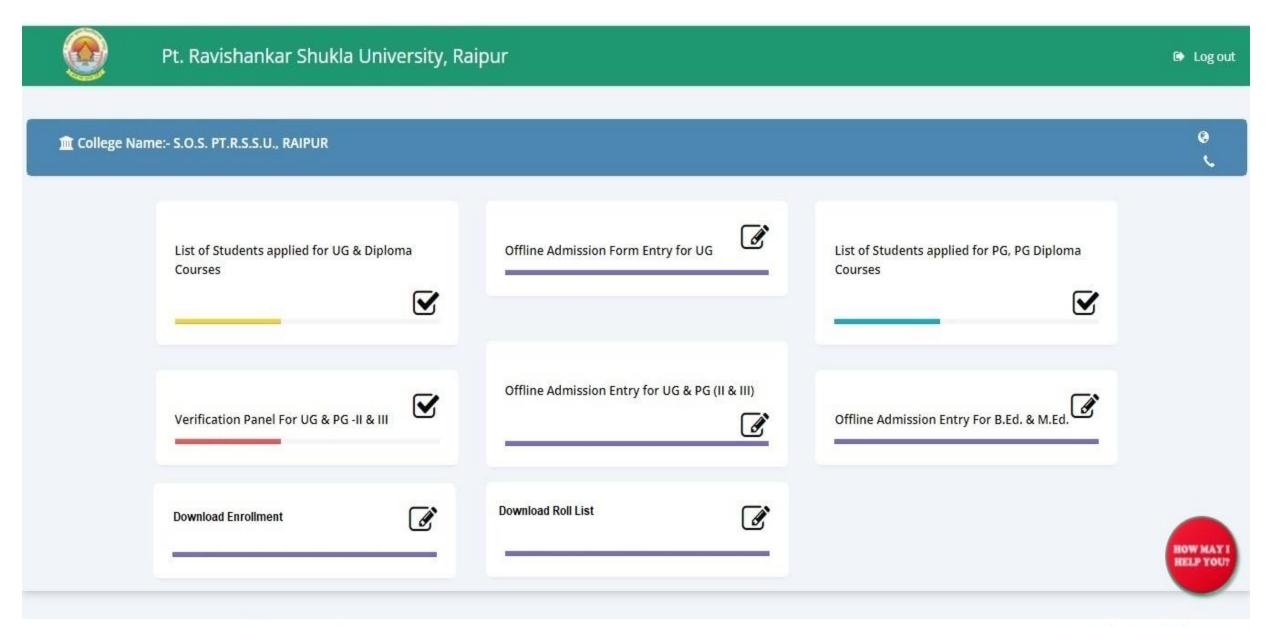

## Online Admission Process Through College and Verification

## **Application for Online Admission**

# Admin/Teacher Can Approve or Reject the Student's Admission form