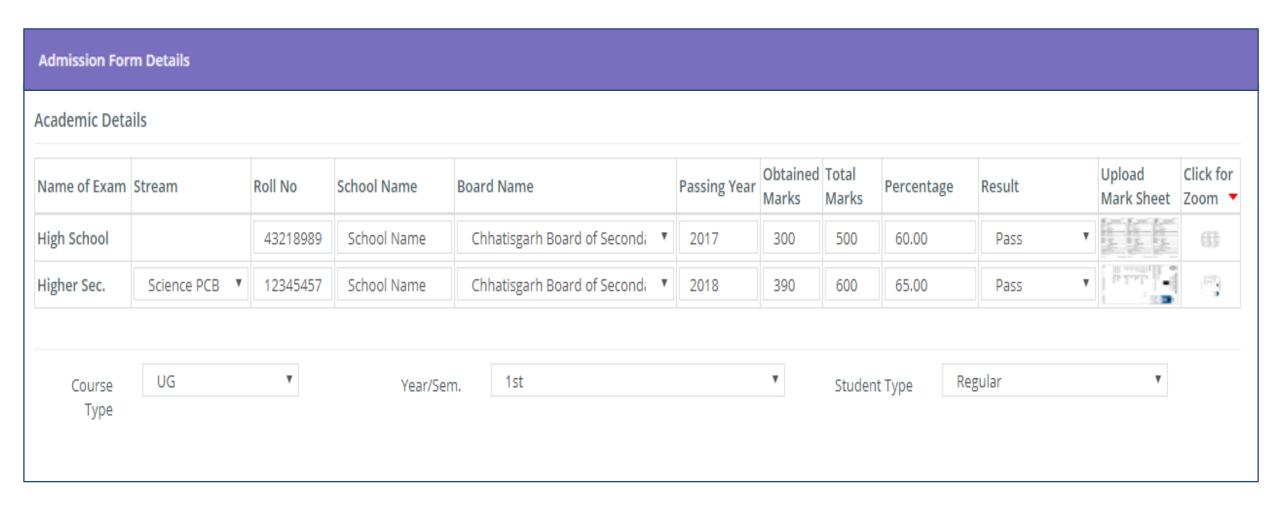

ne Time Password(OTP).



Applicant will provide their personal Email Id and Mobile number. Mobile number will be authenticated through One Time Password(OTP).



After Successful Verification Applicant will upload Photo and Signature to complete the user creation process.



# **Application for Online Admission Process**



## **Login with correct Username and Password**



Pt. Ravishankar Shukla University, Raipur

Notification Regarding Online Admission 2021





## Click on "Application for Admission 2021" button



Pt. Ravishankar Shukla University, Raipur

Log out

UG Application for Admission 2021

UG & PG II & III Application for Admission 2021

Ū,

PG Application for Admission 2021



# **Personal Detail Section**



# **Curricular and Address Details**



# **Academic Details**



## Discipline (Course and College Selection) Details



# **Application Detail & Print Section**

#### **Applications**

| Name          | Father Name | Mother Name | Form No | College (Click on College for Print)                                                                                                                                                  |
|---------------|-------------|-------------|---------|---------------------------------------------------------------------------------------------------------------------------------------------------------------------------------------|
| RAUSHAN KUMAR | RAJ         | MAYA DEVI   | 44822   | Priority 1: GOVT. NAGARJUN P.G., SCIENCE COLLEGE, G.E.ROAD, RAIPUR Priority 2: GOVT. NAGARJUN P.G., SCIENCE COLLEGE, G.E.ROAD, RAIPUR Priorit