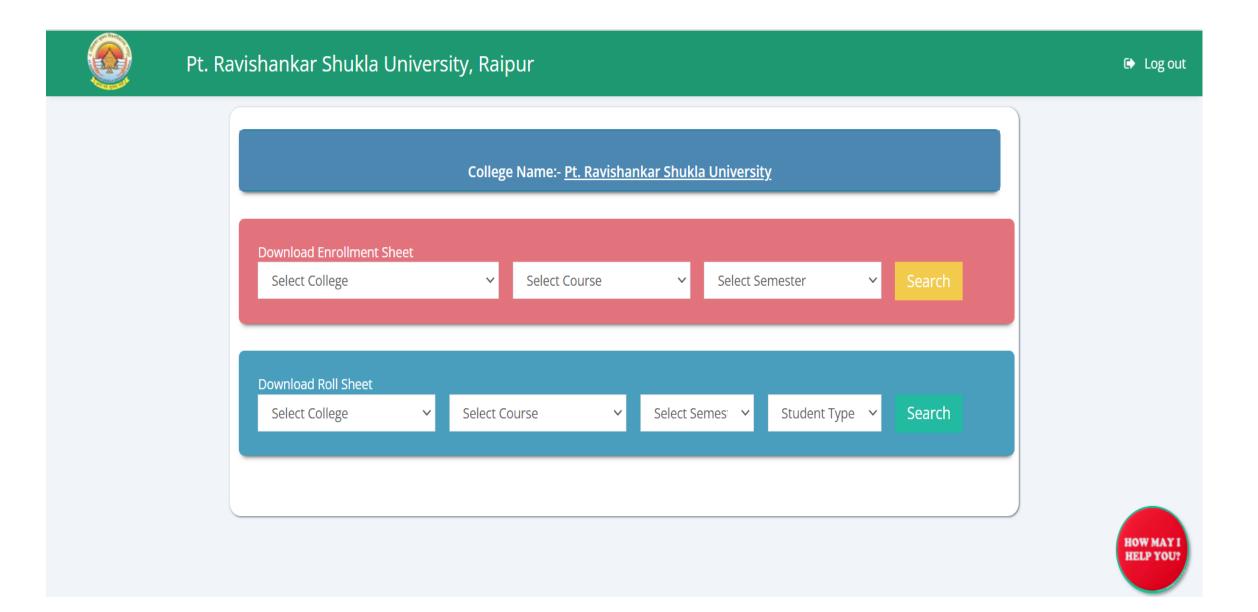

| B.SC.   | Chemistry | BioTechnology | Botany       | GOVT. NAGARJUN P.G., SCIENCE COLLEGE, G.E. ROAD, RAIPUR |
| 3      | B.SC.   | Chemistry | Botany        | Zoology      | GOVT. BRIJLAL VERMA COLLEGE, PALARI                     |

# **Print of Online Application for Admission**





**University Copy** 

**Student Copy** 

## Online Admission Process Through College and Verification



## **Application for Online Admission Process Through College**



Pt. Ravishankar Shukla University, Raipur

Notification Regarding Online Admission 2021





## Online Admission Process Through College and Verification



## **Application for Online Admission**



# Admin/Teacher Can Approve or Reject the Student's Admission form



# **List of Admission After Approval**



# **Download Enrolment**



# **List of Enrolment**



Pt. RAVISHANKAR SHUKLA UNIVERSITY, RAIPUR (C.G.)

Page No. :Page 1 of 254

MASTER OF BUSINESS ADMINISTRATION-SEM-I(ONLINE ENROLLMENT LIST) YEAR 2020-2021

| Col: | lege Name : | 101-SCHOOL OF STUDIES,  | , Pt.R.S.U | ., RAIPUR  |                                             |