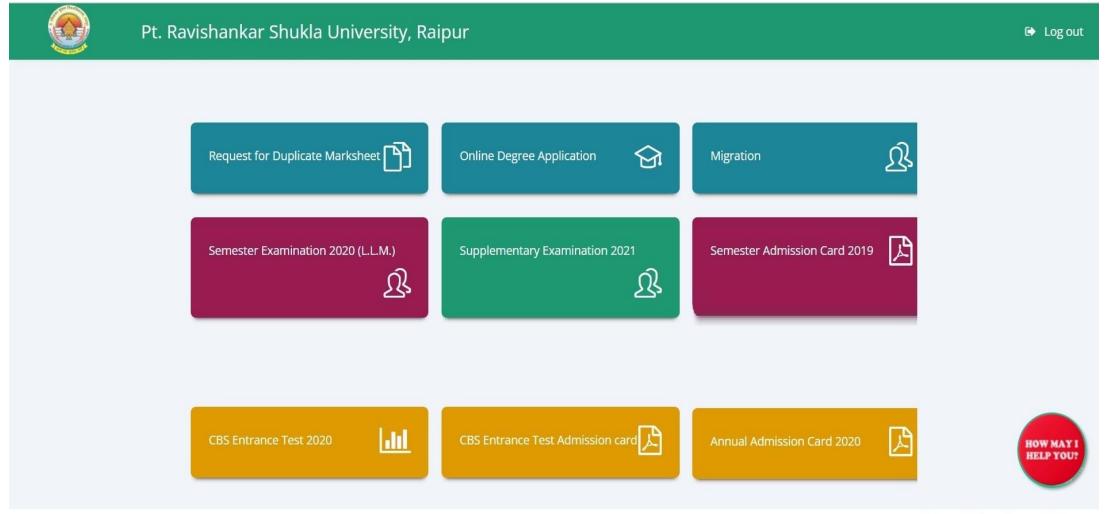

NARAYAN D    | 9340166575 | 20   |
|      |        | B.C.A. Count |            |            |            |                     |          |        |      |      |                          |            | 2    |

# **Apply Degree Certificate**

Login with correct
Username and Password

Student Dashboard

Click On Request For Degree Certificate

Apply Your Form

Paid and Print Your Degree Certificate Application Form

### **Login with correct Username and Password**



Pt. Ravishankar Shukla University, Raipur

Home



For any clarification please contact: +91-9304963349 / 7091874603 (Time: between 10 AM to 6 PM) or mail us at prsuunivhelpdesk@gmail.com with full details

Important information: Students are instructed to use mobile number





### **Click On Request For Degree Certificate**



### **Apply Your Form**



## **Apply Your Form**

| Address for Correspondence                  |       |  |
|---------------------------------------------|-------|--|
| Address Line                                | Pin   |  |
| District                                    | State |  |
| Permanent Address [Same as Correspondence ] |       |  |
| Address Line                                | Pin   |  |
| District                                    | State |  |

## **Apply Your Form**

#### Exam Details [All attachments must be self attested]

| SI.No. | Year/Sem                      | Month/Year | Roll No | Result/Marks | Division        | Attachment                 |
|--------|-------------------------------|------------|---------|--------------|-----------------|------------------------