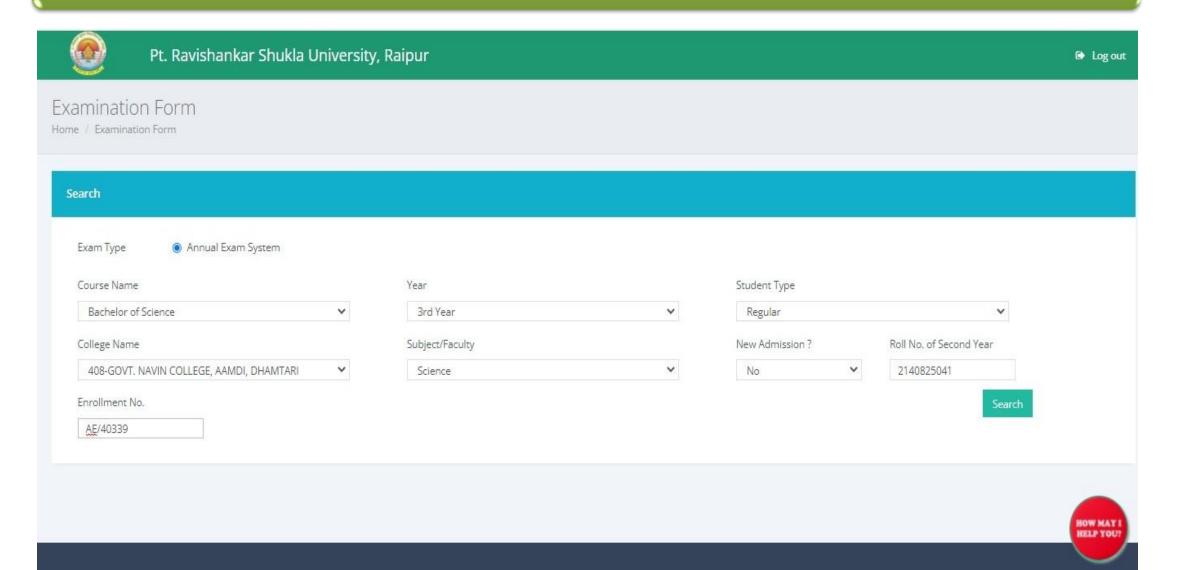

|           |

Login with correct Username and Password

Search Your Data Fill your personal details, College details and Address

Fill your NAD details Fill your examination details and Select paper details Paid
examination
fee and print
out your
form

Print out Examination form

## **Login with correct Username and Password**



Pt. Ravishankar Shukla University, Raipur

Home



For any clarification please contact: +91-9304963349 / 7091874603 (Time: between 10 AM to 6 PM) or mail us at prsuunivhelpdesk@gmail.com with full details

Important information: Students are instructed to use mobile number







### **Click Annual / Semester Examination Button**



### **Search Your Data**



## Fill your personal details, College details and Address



Pt. Ravishankar Shukla University, Raipur

Log out

**Examination Form** 

Home / Examination Form

| xamination Form Details           |                                      |                    |          |                |                           |
|-----------------------------------|--------------------------------------|--------------------|----------|----------------|---------------------------|
| Candidate Name                    | JAY PRAKASH                          | Date of Birth 10/0 | 09/2001  |                |                           |
| Father's / Husband's Name         | GWAL RAM                             | Mother's Name AME  | BALIKA   |                | HOW                       |
| Phone No