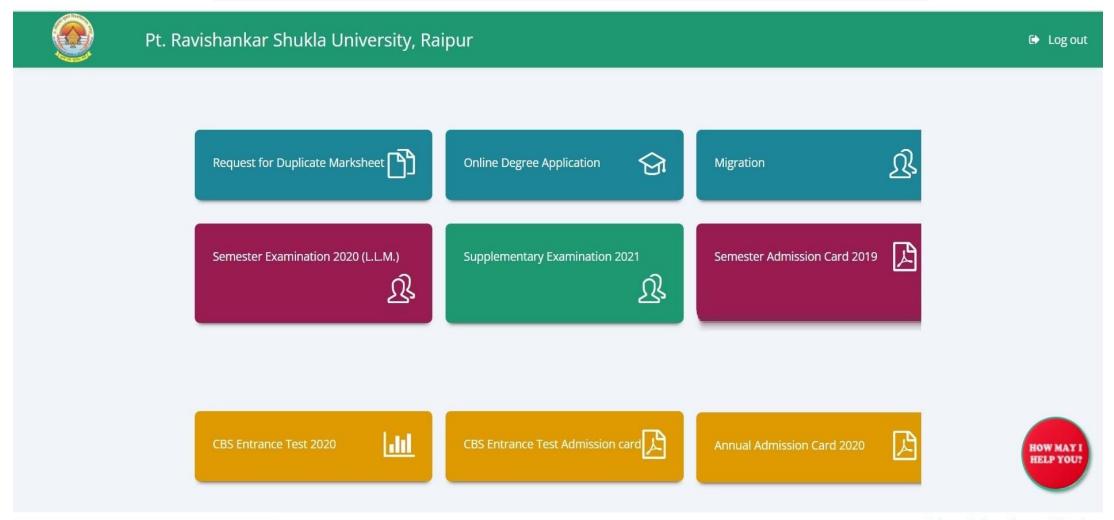

en |

+ Add row

Delivery Mode

Select for Collect by post O

Submit



## Paid and Print Your Application Form



## Degree Certificate Application Form

### **Print out of Degree Certificate Application Form**



## **Apply Online Migration Certificate**

Login with correct
Username and Password

Student Dashboard

Click On Request For Migration Certificate

Apply Your Form

Paid and Print Your Migration Certificate Application Form

### Login with correct Username and Password



Pt. Ravishankar Shukla University, Raipur

Home



For any clarification please contact: +91-9304963349 / 7091874603 (Time: between 10 AM to 6 PM) or mail us at prsuunivhelpdesk@gmail.com with full details

Important information: Students are instructed to use mobile number





**Click on Migration button** 



## **Apply Your Form**

| a University, Raipur |                     |                             | <b>€</b> Log out                                                                                                    |
|----------------------|---------------------|-----------------------------|---------------------------------------------------------------------------------------------------------------------|
|                      |                     |                             |                                                                                                                     |
|                      |                     |                             | Bank Suvidha Charge (Rs.20)