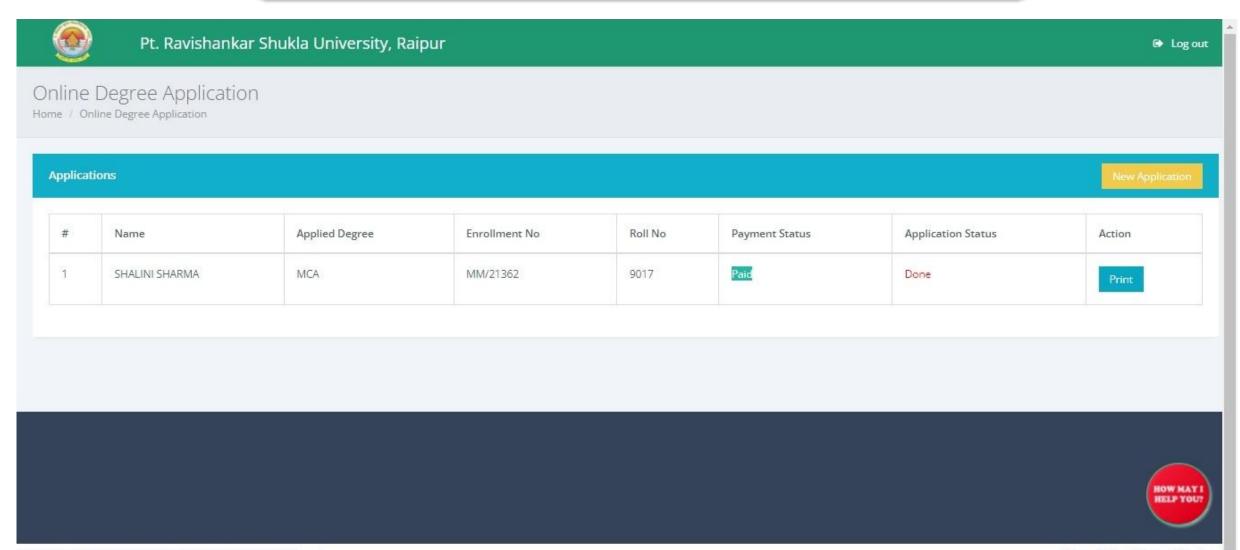

| Select V        | Choose File No file chosen |
| 4.     | 2 <sup>nd</sup>               | MM/YYYY    |         |              | Select <b>v</b> | Choose File No file chosen |
| 5.     | 3 <sup>rd</sup>               | MM/YYYY    |         |              | Select <b>v</b> | Choose File No file chosen |
| 6.     | 4 <sup>th</sup>               | MM/YYYY    |         |              | Select <b>v</b> | Choose File No file chosen |
| 7.     | 5th                           | MM/YYYY    |         |              | Select <b>v</b> | Choose File No file chosen |
| 8.     | 6 <sup>th</sup>               | MM/YYYY    |         |              | Select <b>v</b> | Choose File No file chosen |

+ Add row

Delivery Mode

Select for Collect by post O

Submit



## Paid and Print Your Application Form



## Degree Certificate Application Form

### **Print out of Degree Certificate Application Form**



## **Apply Online Migration Certificate**

Login with correct
Username and Password

Student Dashboard

Click On Request For Migration Certificate

Apply Your Form

Paid and Print Your Migration Certificate Application Form

### Login with correct Username and Password



Pt. Ravishankar Shukla University, Raipur

Home



For any clarification please contact: +91-9304963349 / 7091874603 (Time: between 10 AM to 6 PM) or mail us at prsuunivhelpdesk@gmail.com with full details

Important information: Students are instructed to use mobile number





**Click on Migration button** 



## **Apply Your Form**

| a University, Raipur |                     |                             | <b>€</b> L