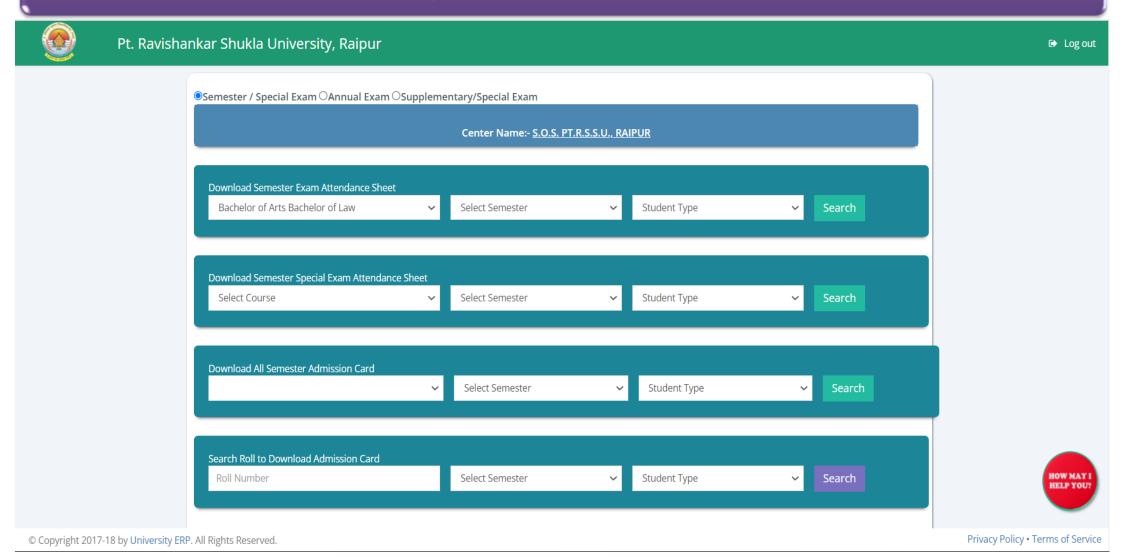

न की सुविधा प्रदान कर सकते है।

Go through the www.prsuuniv.in url and click on College / Centre Login Button

Login with correct Username and Password

College / Centre Dashboard

Search Admit Card

Download Admit Card

## Admit Card Download Through College / Centre Login

Go through the www.prsuuniv.in url and click on College / Centre **Login Button** 



पं. रविशंकर शुक्ल विश्वविद्यालय, रायपुर छत्तीसगढ़ भारत Pt. Ravishankar Shukla University, Raipur Chhattisgarh, India





## **Login with correct Username and Password**



For any clarification please contact: +91-9304963349 / 7091874603 (Time: between 10 AM to 6 PM) or mail us at prsuunivhelpdesk@gmail.com with full details

Important information: Students are instructed to use mobile number





### **College / Centre Dashboard**





#### PT. RAVISHANKAR SHUKLA UNIVERSITY, RAIPUR (C.G.)

पं. रविशंकर शुक्ल विश्वविद्यालय ,रायपुर(छ. ग.)

Form No:-21016637

#### Admission Card For Bachelor of Arts Bachelor of Law - 1st Semester Examination -Dec-Jan 2020-21

Roll No : 2010122002 Semester : 1st

Enrollment No : AB/40722

Candidate's Name : ABDUL AMAN SIDDQUI Father's/Husband Name : ABDUL KALAM SIDDIQUI

Mother's Name : AFROZ SIDDIQUI

Medium : ENGLISH Status : Regular

Name of the center : 101-ARTS BLOCK, SCHOOL OF STUDIES, Pt.R.S.U., RAIPUR

Name of the college : 101-S.O.S. IN LAW, Pt.R.S.U., RAIPUR

#### **Permitted to Appear in Following Subjects**

| Subject/<br>Paper.No | Subject/Paper Code | Subject/Paper Name | Remarks |
|----------------------|--------------------|--------------------|---------|
|