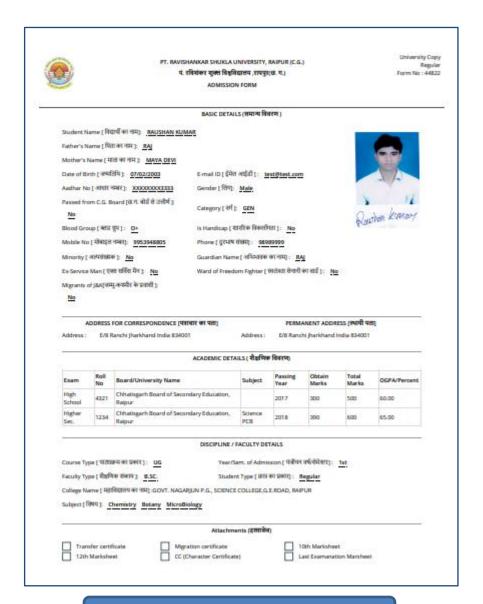

# **Print of Online Application for Admission**

**University Copy** 

**Student Copy** 

#### **Applications**

| Name          | Father Name | Mother Name | Form No | College (Click on College for Print)                                                                                                                                                  |
|---------------|-------------|-------------|---------|---------------------------------------------------------------------------------------------------------------------------------------------------------------------------------------|
| RAUSHAN KUMAR | RAJ         | MAYA DEVI   | 44822   | Priority 1: GOVT. NAGARJUN P.G., SCIENCE COLLEGE, G.E.ROAD, RAIPUR Priority 2: GOVT. NAGARJUN P.G., SCIENCE COLLEGE, G.E.ROAD, RAIPUR Priority 3: GOVT. BRIJLAL VERMA COLLEGE, PALARI |

| S. No. | Faculty | Subject 1 | Subject 2     | Subject 3    | College                                                 |
|--------|---------|-----------|---------------|--------------|---------------------------------------------------------|
| 1      | B.SC.   | Chemistry | Botany        | MicroBiology | GOVT. NAGARJUN P.G., SCIENCE COLLEGE, G.E.ROAD, RAIPUR  |
| 2      | B.SC.   | Chemistry | BioTechnology | Botany       | GOVT. NAGARJUN P.G., SCIENCE COLLEGE, G.E. ROAD, RAIPUR |
| 3      | B.SC.   | Chemistry | Botany        | Zoology      | GOVT. BRIJLAL VERMA COLLEGE, PALARI                     |