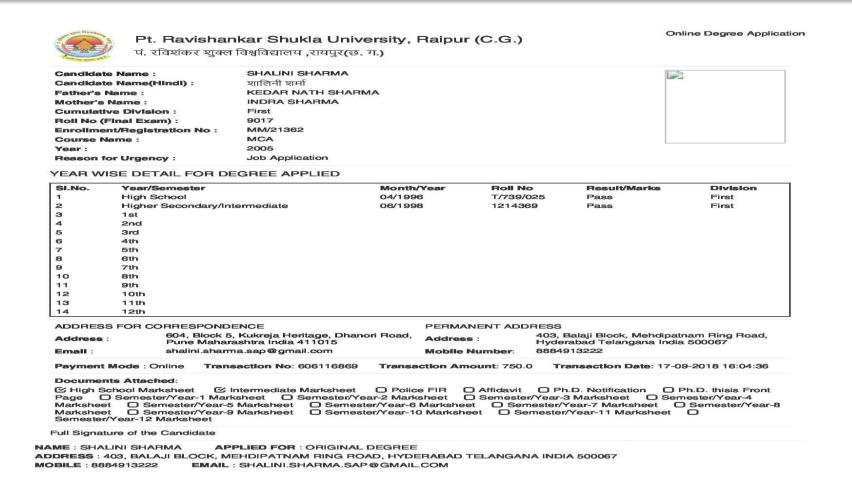

YY    |         |              | Select <b>v</b> | Choose File No file chosen |
| 5.     | 3 <sup>rd</sup>               | MM/YYYY    |         |              | Select <b>v</b> | Choose File No file chosen |
| 6.     | 4 <sup>th</sup>               | MM/YYYY    |         |              | Select <b>v</b> | Choose File No file chosen |
| 7.     | 5th                           | MM/YYYY    |         |              | Select <b>v</b> | Choose File No file chosen |
| 8.     | 6 <sup>th</sup>               | MM/YYYY    |         |              | Select <b>v</b> | Choose File No file chosen |

+ Add row

Delivery Mode

Select for Collect by post O

Submit



## Paid and Print Your Application Form



## Degree Certificate Application Form

### **Print out of Degree Certificate Application Form**



## **Apply Online Migration Certificate**

Login with correct
Username and Password

Student Dashboard

Click On Request For Migration Certificate

Apply Your Form

Paid and Print Your Migration Certificate Application Form

### Login with correct Username and Password



Pt. Ravishankar Shukla University, Raipur

Home



For any clarification please contact: +91-9304963349 / 7091874603 (Time: between 10 AM to 6 PM) or mail us at prsuunivhelpdesk@gmail.com with full details

Important information: Students are instructed to use mobile number





**Click on Migration button** 



## **Apply Your Form**

| a University, Raipur |                     |                             | <b>€</b> Log out