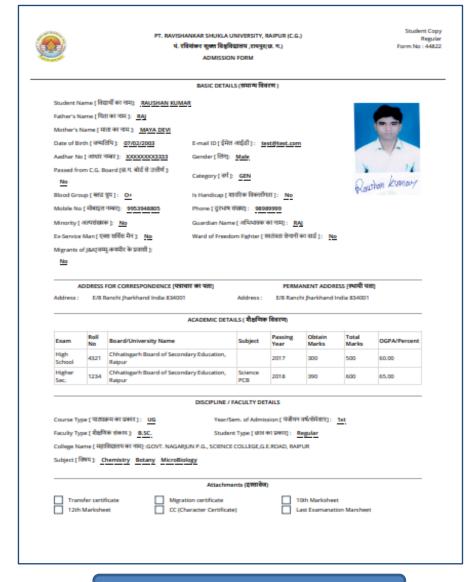

# **Print of Online Application for Admission**

**University Copy** 

**Student Copy** 