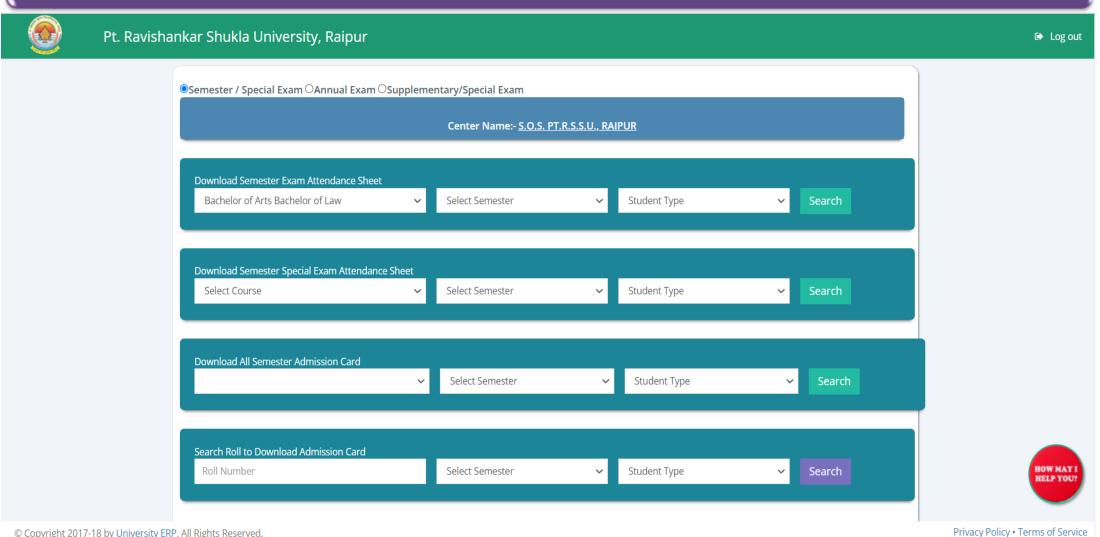

CIENT INDIAN SOCIAL & ECONOMICS INSTITUTIONS | 2110140004                                   |

## **Attendance Sheet**

Go through the www.prsuuniv.in url and click on College / Centre Login Button

Login with correct Username and Password

College / Centre Dashboard

Search
Attendance Sheet

Download Attendance Sheet

## **Attendance Sheet**

Go through the www.prsuuniv.in url and click on College / Centre **Login Button** 



पं. रविशंकर शुक्ल विश्वविद्यालय, रायपुर छत्तीसगढ़ भारत Pt. Ravishankar Shukla University, Raipur Chhattisgarh, India





## **Attendance Sheet**

### **Login with correct Username and Password**





Important information: Students are instructed to use mobile number

Home





## **Attendance Sheet Download Through Admin/College**

### College / Centre Dashboard



# **Copy of Attendance Sheet**



#### PT. RAVISHANKAR SHUKLA UNIVERSITY, RAIPUR (C.G.)

पं. रविशंकर शुक्ल विश्वविद्यालय ,रायपुर(छ. ग.)

### ATTENDANCE SHEET Bachelor of Arts Bachelor of Law - 1st Semester Examination -Dec-Jan

: 2010122001

Enrollment No

: AF/00123

Candidate's Name

: AASHITA AGRAWAL

Father's/Husband Name : CHANDRA KUMAR AGRAWAL

Mother's Name

: ANITA AGRAWAL

Medium

: ENGLISH

Status : Regular

Name of the center

: 101-ARTS BLOCK, SCHOOL OF STUDIES, Pt.R.S.U., RAIPUR

Name of the college

: 101-S.O.S. IN LAW, Pt.R.S.U., RAIPUR



| Subject/     | Subject/ | Subject/           | Date of     | S.No Of A | S.No Of Answer Books |                                              | Invigilator's<br>signature(Please<br>Write ABSENT if |
|--------------|----------|----------