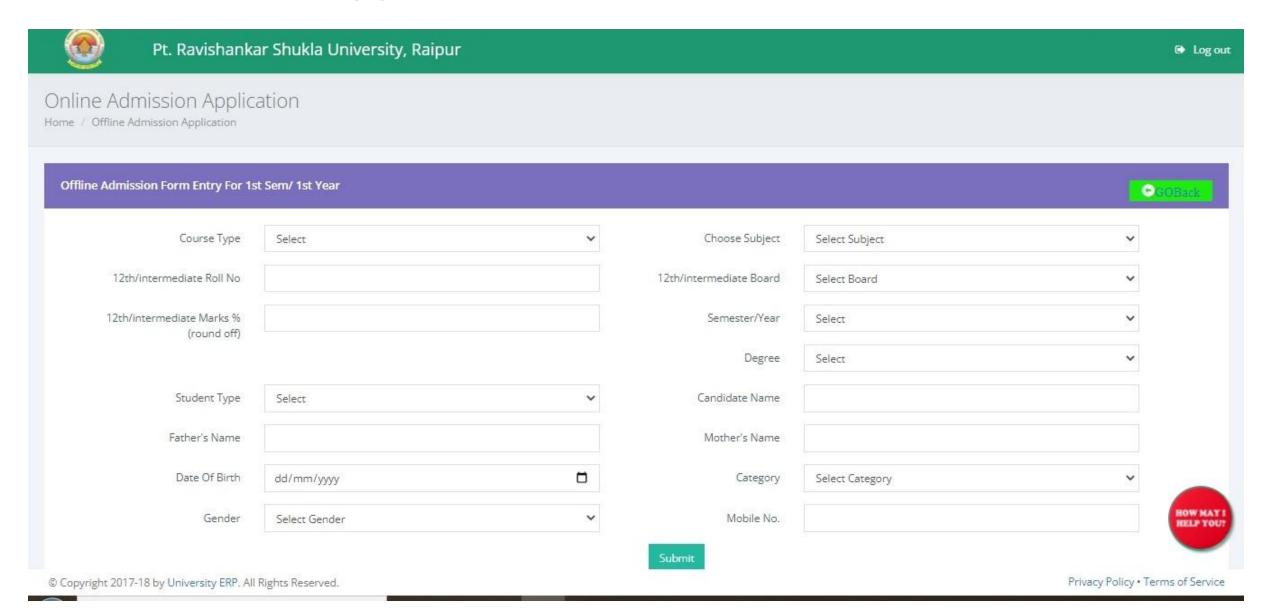

# **Personal Detail Section**

# **Curricular and Address Details**

# **Academic Details**

## Discipline (Course and College Selection) Details

# **Application Detail & Print Section**