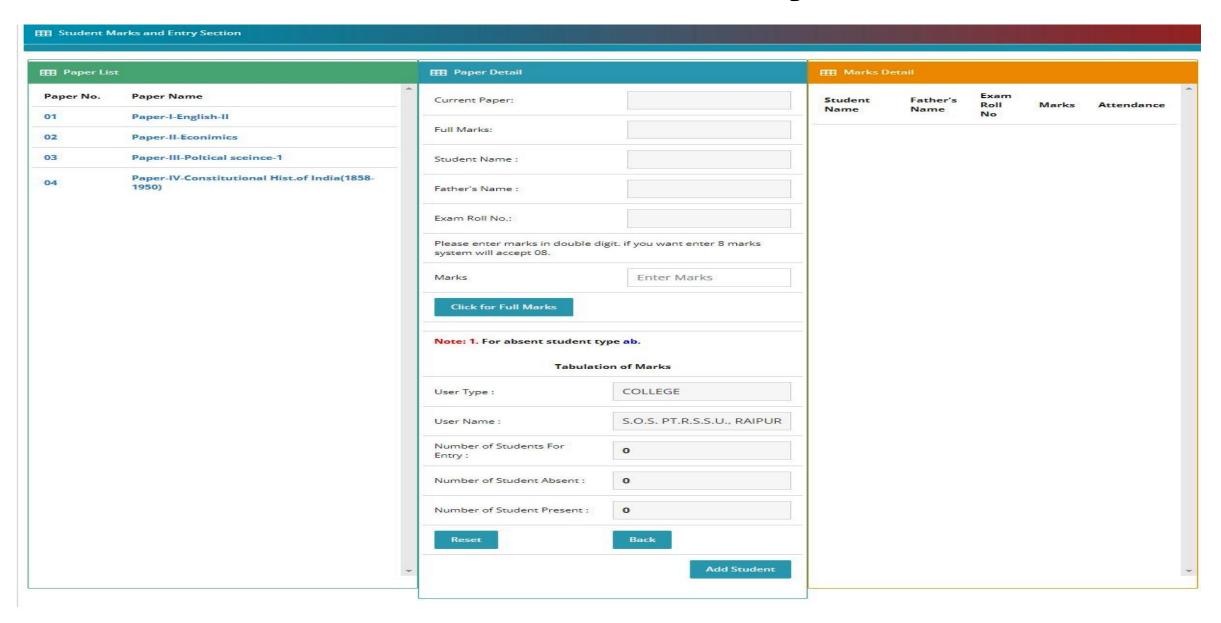

r proper selection click

उचित चयन के बाद

"Search" बटन पर



"Subject" पर क्लिक करें

जिसके लिए मार्क्स एंट्री



"List of Student's Marks" से प्रस्तुत अंकों का प्रिट लें

 Take Print of submitted marks from "List of Marks Section"



प्राप्त अंक आंतरिक / प्रैक्टिकल परीक्षा में दर्ज करें

 Enter the obtained marks in Internal / Practical examination



सिस्टम स्वचालित रूप से मार्क एंट्री सेक्शन में लगातार छात्र के विवरण को पॉप्युलेट करेगा

 System will automatically populate consecutive student's detail in the Mark Entry Section



 Click on "Subject" for which Marks Entry needs to be done

करने की जरूरत है

| User | Name      |  |
|------|-----------|--|
| ۵    | User Name |  |
| Pass | word      |  |
| A    | Password  |  |
|      | Login     |  |







♣ Home / Dashboard / Profile





11/3/21, 11:39 AM

...www.prsuuniv.in/prsumarksentry/home/student/printpdf/panel/marksentrytheory/forall/404/C001146/6/PG/546/TH/RG/E0400



PT. RAVISHANKAR SHUKLA UNIVERSITY, RAIPUR (C.G.) पं. रविशंकर शुक्ल विश्वविद्यालय ,रायपुर(छ. ग.) Master of Arts in Economics 2nd Sem Theory

SEM - EXAM MAY-JUNE 2021

Paper Name: - E0400-MACRO ECONOMICS - II

Subject: Economics

Centre Code/Name:-404-MAHARSHI VED VYAS GOVT. COLLEGE, BHAKHARA

| Date On Which Examination was held.:- 19/10/2021 |                  |                | Marks Entry Date.:- 03/11/2<br>06:1 |       |  |  |
|--------------------------------------------------|------------------|----------------|-------------------------------------|-------|--|--|
| No. C                                            | of Candidates Ex | amined:-8