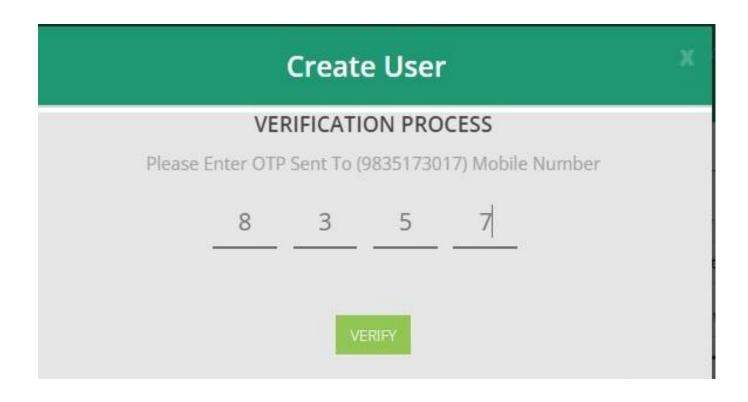

Applicant will provide their personal Email Id and Mobile number. Mobile number will be authenticated through One Time Password(OTP).

After Successful Verification Applicant will upload Photo and Signature to complete the user creation process.

Applicant provides basic information (Full Name & Roll Number of XIIth) and create login credential.

Applicant will provide their personal Email Id and Mobile number. Mobile number will be authenticated through One Time Password(OTP).