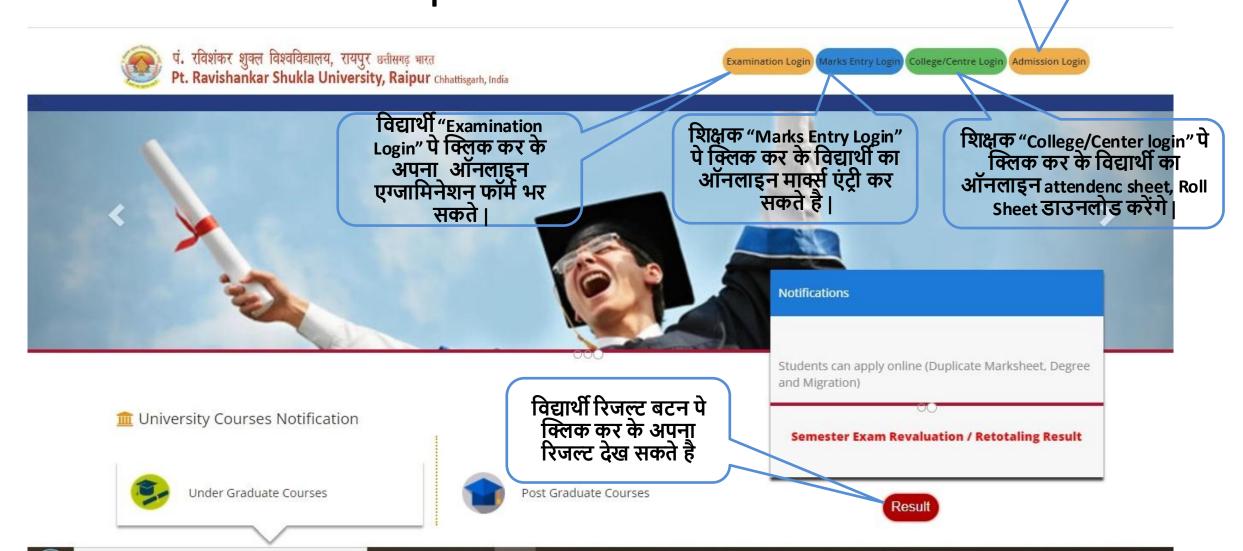

# Home Page www.prsuuniv.in पे क्लीक करे

विद्यार्थी "Admission Login" पे क्लिक कर के अपना ऑनलाइन एडमिशन फॉर्म भर सकते |

# **Home Page**