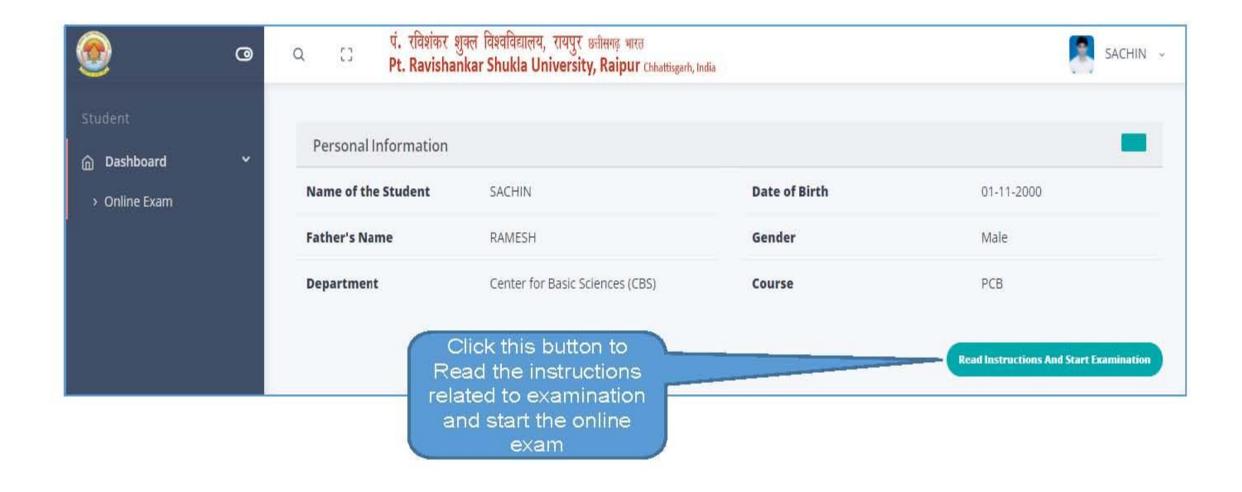

| 16/159445          | 07    | 2016 | PASS   | Second   |

ADDRESS

Address: VILL./POST- KHUJJI, TAH.- DONGARGAON Rajnandgaon Chattisgarh India 491661

Email: dev18111991@gmail.com Mobile Number: 8085931391

PAYMENT
Payment Mode : Online

Payment Mode : Online Payment Amount : 300.0 Transaction No : 687690360

Transaction Date: 09-01-2019 13:25:15

DOCUMENTS ATTACHED :

B.A. PART II Exam Marksheet

Full Signature of the Candidate

NAME: NILKANTH APPLIED FOR: MIGRATION CERTIFICATE

ADDRESS: VILL./POST- KHUJJI, TAH.- DONGARGAON RAJNANDGAON CHATTISGARH INDIA
491661

# Online Exam Computer/Mobile/Tablate Based Test (CBT)

Click On Provided Link (At the time of examination)

Verify Your Details

Read The Instructions

**Examination Screen** 

Submit Your Paper

## STEP 2: Verify Your Details



### STEP 3: Read the Instructions

#### Instruction for Candidates

- 1. अभ्यर्थियों को परीक्षा प्रारम्भ होने के 1 घंटे पहले परीक्षा केंद्र पर पहुंचना होगा। Candidates must reach to the examination venue at least 1 hour before the start of the examination.
- 2. अभ्यर्थियों को परीक्षा केंद्र और परिसर में पूरे समय मास्क पहनना और कोविड -19 प्रोटोकॉल का पालन करना अनिवार्य है। अभ्यर्थियों को सेनिटाइज़र लाना एवं यथोचित उपयोग करना होगा। Candidate must wear mask and follow covid-19 protocol all the time at exam center and premises. Candidates must bring sanitizer and they will be required to sanitize hands.
- 3. अभ्यर्थियों को कम से कम 3 घंटे के बैटरी बैकअप और अच्छी इंटरनेट सुविधा के साथ अपना खुद का एंड्रॉइड स्मार्टफोन/लैपटॉप/टैबलेट लाना होगा। परीक्षा हॉल के अंदर किसी अन्य इलेक्ट्रॉनिक गैजेट की