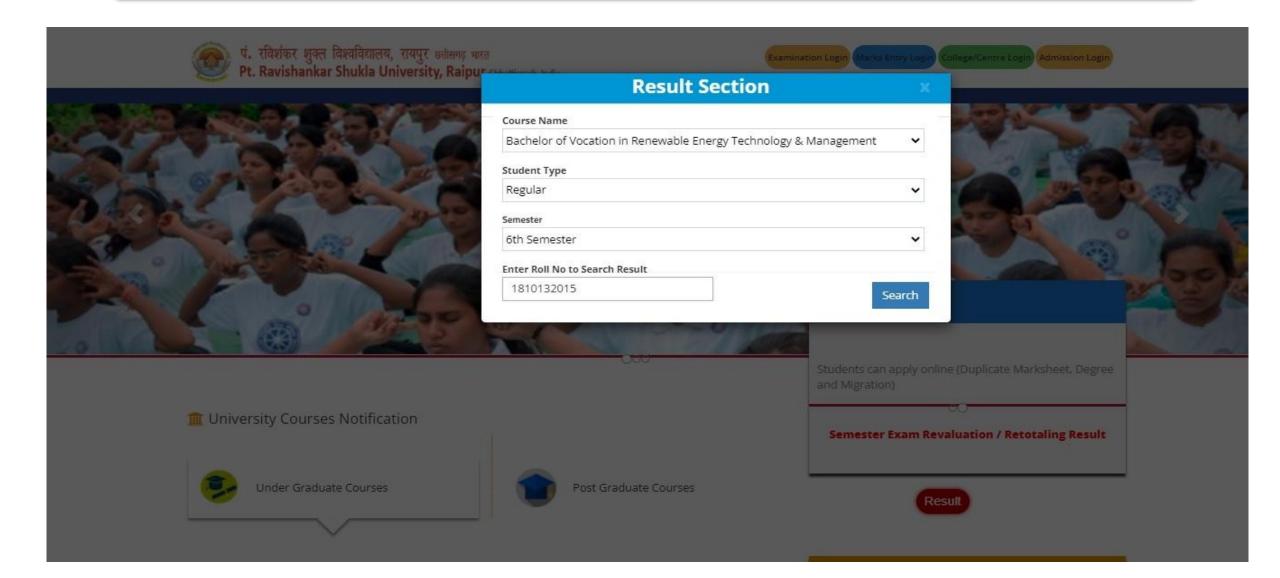

OIAL | OF   |       | OF     |     |     |      |       |    |        |
| R<br>K |             |        |          |      |       | 600  | 710   | 1800   | D/  | SS  |      | HIRD  | 98 | 39.44% |





# **Online Marks Sheet Download**

### **Click On Result Button**



पं. रविशंकर शुक्ल विश्वविद्यालय, रायपुर छत्तीसगढ़ भारत Pt. Ravishankar Shukla University, Raipur Chhattisgarh, India



Result



## **Online Marks Sheet Download**

Click On Annual/ Reval / Supply / Special Result



पं. रविशंकर शुक्ल विश्वविद्यालय, रायपुर छत्तीसगढ़ भारत Pt. Ravishankar Shukla University, Raipur Chhattisgarh, India

Under Graduate Courses

Click Here For Annual / Reval / Supply / Special Result



Post Graduate Courses

13.228.191.6/rsuniv/login#

## **Online Marks Sheet Download**

### **Search Result**



## **Download Marks Sheet**

| NAAC Accredited "A" Bachelo |                 | t. RAVISHANKAR SHUR       | वेश्वविद्यालय , रायपुर, (छ.ग.)<br>(LA UNIVERSITY, RAIPUR, (C.G<br>ogy & Management YEAR-III(V | .) I SEM) - EXAM MAY-JUN - 2021  Marksheet No.: 19115574 |
|-----------------------------|-----------------|---------------------------|-----------------------------------------------------------------------------------------------|----------------------------------------------------------|
| Roll Number                 |                 | 1810132015                | Enroll No.                                                                                    | AD/00197                                                 |
| Name                        | (SHRI/SMT./KU.) | KAUSHAL