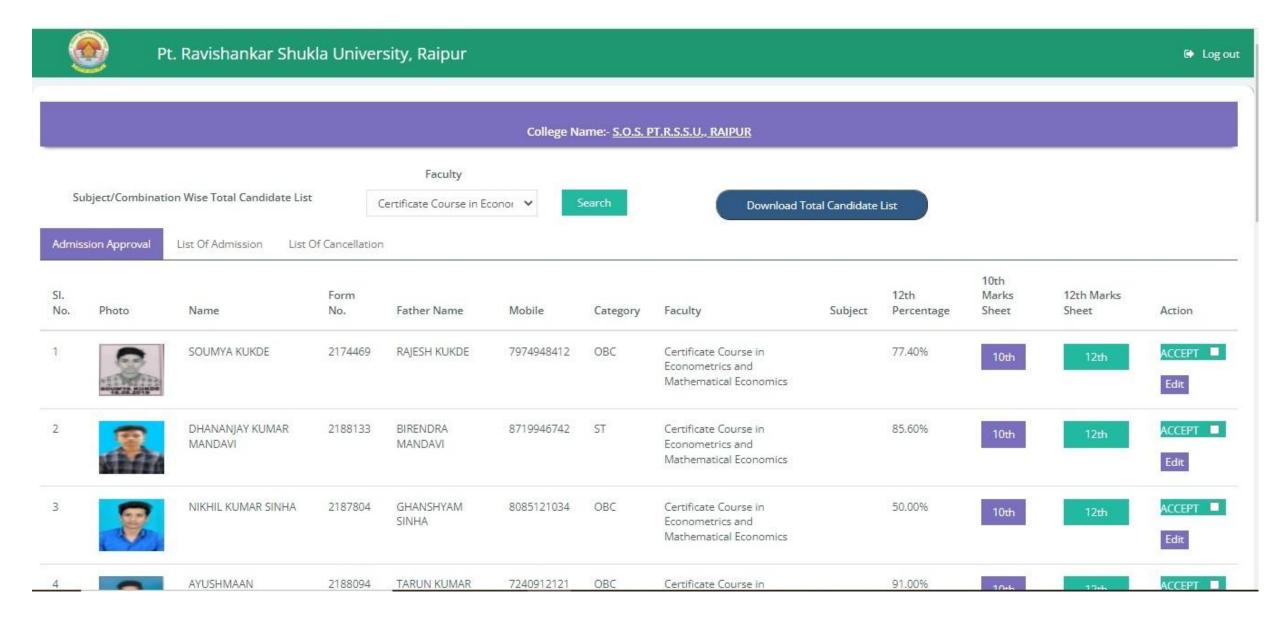

y | GOVT. NAGARJUN P.G., SCIENCE COLLEGE, G.E.ROAD, RAIPUR  |
| 2      | B.SC.   | Chemistry | BioTechnology | Botany       | GOVT. NAGARJUN P.G., SCIENCE COLLEGE, G.E. ROAD, RAIPUR |
| 3      | B.SC.   | Chemistry | Botany        | Zoology      | GOVT. BRIJLAL VERMA COLLEGE, PALARI                     |

# **Print of Online Application for Admission**





**University Copy** 

**Student Copy** 

## Online Admission Process Through College and Verification



## **Application for Online Admission Process Through College**



Pt. Ravishankar Shukla University, Raipur

Notification Regarding Online Admission 2021





## Online Admission Process Through College and Verification



## **Application for Online Admission**



# Admin/Teacher Can Approve or Reject the Student's Admission form



# **List of Admission After Approval**



# **Download Enrolment**



# **List of Enrolment**



Pt. RAVISHANKAR SHUKLA UNIVERSITY, RAIPUR (C.G.)

Page No. :Page 1 of 254

MASTER OF BUSINESS ADMINISTRATION-SEM-I(ONLINE ENROLLMENT LIST) YEAR 2020-2021

| Col: | lege Name : | 101-SCHOOL OF STUDIES,  | , Pt.R.S.U | ., RAIPUR  |                                             |