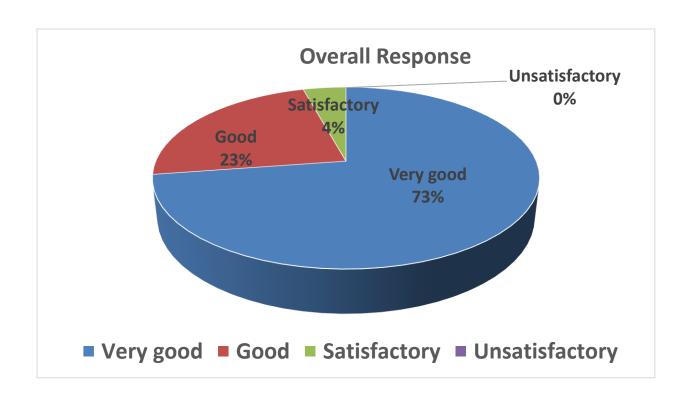

#### **Faculty B**

| Que.       | V.G   | Good     | Sat   | Unsat | Total |
|------------|-------|----------|-------|-------|-------|
| 1          | 26    | 2        | . 1   | 0     | 29    |
| 2          | 19    | <u>S</u> | 1     | 0     | 29    |
| 3          | 15    | 10       | 4     | 0     | 29    |
| 4          | 13    | 10       | 6     | 0     | 29    |
| 5          | 8     | 15       | 6     | 0     | 29    |
| 6          | 11    | 10       | 5     | 3     | 29    |
| 7          | 12    | 12       | 5     | 0     | 29    |
| 8          | 7     | 15       | 7     | 0     | 29    |
| 9          | 16    | 11       | 2     | 0     | 29    |
| Total      | 127   | 94       | 37    | 3     | 261   |
| % Response | 48.67 | 36.01    | 14.17 | 1.15  | 100   |