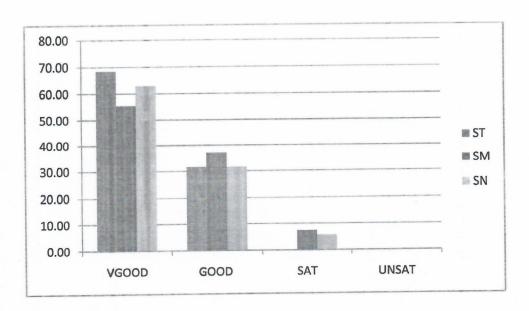

## School of Studies in Anthropology Pt. Ravishankar Shukla University, Raipur Feedback Report Session 2020-2021

| Percent response to faculty |       |       |       |       |  |
|-----------------------------|-------|-------|-------|-------|--|
| Faculty                     | V.G   | Good  | Sat   | Unsat |  |
| A                           | 42.14 | 39.85 | 16.47 | 1.54  |  |
| В                           | 48.67 | 36.01 | 14.17 | 1.15  |  |
| С                           | 46.51 | 34.89 | 18.6  | 0     |  |
| D                           | 35.14 | 39.64 | 23.87 | 1.35  |  |
| E                           | 69.64 | 29.91 | 0     | 0.45  |  |
| F                           | 58.29 | 39.91 | 1.8   | 0     |  |

### Feedback Report Session 2020-2021 (M.Sc. II Semester)

| Percent response to faculty |       |       |       |       |  |
|-----------------------------|-------|-------|-------|-------|--|
| Faculty                     | V.G   | Good  | Sat   | Unsat |  |
| A                           | 42.14 | 39.85 | 16.47 | 1.54  |  |
| В                           | 48.67 | 36.01 | 14.17 | 1.15  |  |
| С                           | 46.51 | 34.89 | 18.6  | 0     |  |
| D                           | 35.14 | 39.64 | 23.87 | 1.35  |  |
| E                           | 69.64 | 29.91 | 0     | 0.45  |  |
| F                           | 58.29 | 39.91 | 1.8   | 0     |  |