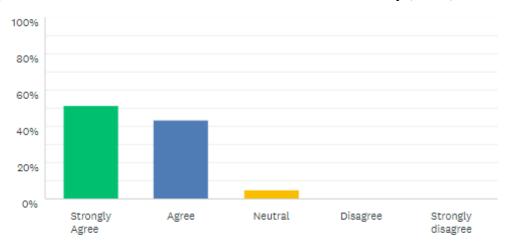

#### **Faculty B**

| Que.       | V.G   | Good     | Sat   | Unsat | Total |
|------------|-------|----------|-------|-------|-------|
| 1          | 26    | 2        | . 1   | 0     | 29    |
| 2          | 19    | <u>S</u> | 1     | 0     | 29    |
| 3          | 15    | 10       | 4     | 0     | 29    |
| 4          | 13    | 10       | 6     | 0     | 29    |
| 5          | 8     | 15       | 6     | 0     | 29    |
| 6          | 11    | 10       | 5     | 3     | 29    |
| 7          | 12    | 12       | 5     | 0     | 29    |
| 8          | 7     | 15       | 7     | 0     | 29    |
| 9          | 16    | 11       | 2     | 0     | 29    |
| Total      | 127   | 94       | 37    | 3     | 261   |
| % Response | 48.67 | 36.01    | 14.17 | 1.15  | 100   |