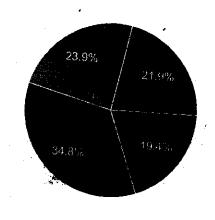

## School of Studies in Anthropology Pt. Ravishankar Shukla University, Raipur Feedback Report Session 2020-2021

| Percent response to faculty |       |       |       |       |  |
|-----------------------------|-------|-------|-------|-------|--|
| Faculty                     | V.G   | Good  | Sat   | Unsat |  |
| A                           | 42.14 | 39.85 | 16.47 | 1.54  |  |
| В                           | 48.67 | 36.01 | 14.17 | 1.15  |  |
| С                           | 46.51 | 34.89 | 18.6  | 0     |  |
| D                           | 35.14 | 39.64 | 23.87 | 1.35  |  |
| E                           | 69.64 | 29.91 | 0     | 0.45  |  |
| F                           | 58.29 | 39.91 | 1.8   | 0     |  |

### Feedback Report Session 2020-2021 (M.Sc. II Semester)

| Percent response to faculty |       |       |       |       |  |
|-----------------------------|-------|-------|-------|-------|--|
| Faculty                     | V.G   | Good  | Sat   | Unsat |  |
| A                           | 42.14 | 39.85 | 16.47 | 1.54  |  |
| В                           | 48.67 | 36.01 | 14.17 | 1.15  |  |
| С                           | 46.51 | 34.89 | 18.6  | 0     |  |
| D                           | 35.14 | 39.64 | 23.87 | 1.35  |  |
| E                           | 69.64 | 29.91 | 0     | 0.45  |  |
| F                           | 58.29 | 39.91 | 1.8   | 0     |  |