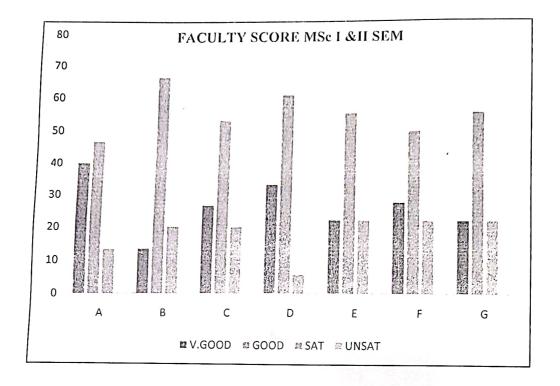

## Feedback Report Session 2020-2021 (M.Sc. II Semester) Faculty A

| Que.       | V.G   | Good  | Sat   | Unsat | Total |
|------------|-------|-------|-------|-------|-------|
| 1          | 21    | 6     | 1     | 1     | 29    |
| 2          | 16    | 11    | 1     | 1     | 29    |
| 3          | 12    | 13    | 4     | 0     | 29    |
| 4          | 6     | 16    | 7     | 0     | 29    |
| 5          | 9     | 11    | 9     | 0     | 29    |
| 6          | 9     | 14    | 6     | 0     | 29    |
| 7          | 17    | 8     | 4     | 0     | 29    |
| 8          | 7     | 14    | 7     | 1     | 29    |
| 9          | 13    | 11    | 4     | 1     | 29    |
| Total      | 110   | 104   | 43    | 4     | 261   |
| % Response | 42.14 | 39.85 | 16.47 | 1.54  | 100   |

#### **Faculty B**

| Que.       | V.G   | Good     | Sat   | Unsat | Total |
|------------|-------|----------|-------|-------|-------|
| 1          | 26    | 2        | . 1   | 0     | 29    |
| 2          | 19    | <u>S</u> | 1     | 0     | 29    |
| 3          | 15    | 10       | 4     | 0     | 29    |
| 4          | 13    | 10       | 6     | 0     | 29    |
| 5          | 8     | 15       | 6     | 0     | 29    |
| 6          | 11    | 10       | 5     | 3     | 29    |
| 7          | 12    | 12       | 5     | 0     | 29    |
| 8          | 7     | 15       | 7     | 0     | 29    |
| 9          | 16    | 11       | 2     | 0     | 29    |
| Total      | 127   | 94       | 37    | 3     | 261   |
| % Response | 48.67 | 36.01    | 14.17 | 1.15  | 100   |

### **Faculty C**

| Que.       | V.G   | Good  | Sat  | Unsat | Total |
|------------|-------|-------|------|-------|-------|
| 1          | 23    | 4     | 2    | 0     | 29    |
| 2          | 12    | 14    | 3    | 0     | 29    |
| 3          | 10    | 12    | 7    | 0     | 29    |
| 4          | 16    | 9     | 4    | 0     | 29    |
| 5          | 15    | 7     | 6    | 0     | 28    |
| 6          | 12    | 10    | 7    | 0     | 29    |
| 7          | 10    | 12    | 7    | 0     | 29    |
| 8          | 9     | 13    | 6    | 0     | 28    |
| 9          | 13    | 9     | 6    | 0     | 28    |
| Total      | 120   | 90    | 48   | 0     | 258   |
| % Response | 46.51 | 34.89 | 18.6 | 0     | 100   |

## Faculty D

| Que.       | V.G   | Good  | Sat   | Unsat | Totai |
|------------|-------|-------|-------|-------|-------|
| 1          | 11    | 7     | 7     | 0     | 25    |
| 2          | 7     | 10    | 7     | 0     | 24    |
| 3          | 10    | 9     | 5     | 0     | 24    |
| 4          | 7     | 11    | 6     | 1     | 25    |
| 5          | 10    | 9     | 6     | 0     | 25    |
| 6          | 6     | 10    | 8     | 0     | 24    |
| 7          | 10    | 8     | 5     | 2     | 25    |
| 8          | 6     | 15    | 4     | 0     | 25    |
| 9          | 11    | 9     | 5     | 0     | 25    |
| Total      | 78    | 88    | 53    | 3     | 222   |
| % Response | 35.14 | 39.64 | 23.87 | 1.35  | 100   |

## **Faculty E**

| Que.       | V.G   | Good  | Sat | Unsat | Total |
|------------|-------|-------|-----|-------|-------|
| 1          | 21    | 4     | 0   | 0     | 25    |
| 2          | 18    | 7     | 0   | 0     | 25    |
| 3          | 20    | 5     | 0   | 0     | 25    |
| 4          | 14    | 11    | 0   | 0     | 25    |
| 5          | 15    | 10    | 0   | 0     | 25    |
| 6          | 14    | 10    | 0   | 0     | 24    |
| 7          | 16    | 8     | 0   | 1     | 25    |
| 8          | 18    | 7     | 0   | 0     | 25    |
| 9          | 20    | 5     | 0   | 0     | 25    |
| Total      | 156   | 67    | 0   | 1     | 224   |
| % Response | 69.64 | 29.91 | 0   | 0.45  | 100   |

## Faculty F

| Que.     | V.G   | Good  | 5at | Unsat | Total |
|----------|-------|-------|-----|-------|-------|
| 1        | 19    | 6     | 0   | 0     | 25    |
| 2        | 13    | 12    | 0   | 0     | 25    |
| 3        | 14    | 10    | 0   | 0     | 24    |
| 4        | 18    | 7     | 0   | 0     | 25    |
| 5        | 12    | 12    | 1   | 0     | 25    |
| 6        | 10    | 14    | 1   | 0     | 25    |
| 7        | 17    | 7     | 1   | 0     | 25    |
| 8        | 13    | 11    | 1   | 0     | 25    |
| 9        | 14    | 10    | 0   | 0     | 24    |
| Total    | 130   | 89    | 4   | 0     | 223   |
| Response | 58.29 | 39.91 | 1.8 | 0     | 100   |

## School of Studies in Anthropology Pt. Ravishankar Shukla University, Raipur Feedback Report Session 2020-2021

| Percent response to faculty |       |       |       |       |  |
|-----------------------------|-------|-------|-------|-------|--|
| Faculty                     | V.G   | Good  | Sat   | Unsat |  |
| A                           | 42.14 | 39.85 | 16.47 | 1.54  |  |
| В                           | 48.67 | 36.01 | 14.17 | 1.15  |  |
| С                           | 46.51 | 34.89 | 18.6  | 0     |  |
| D                           | 35.14 | 39.64 | 23.87 | 1.35  |  |
| E                           | 69.64 | 29.91 | 0     | 0.45  |  |
| F                           | 58.29 | 39.91 | 1.8   | 0     |  |