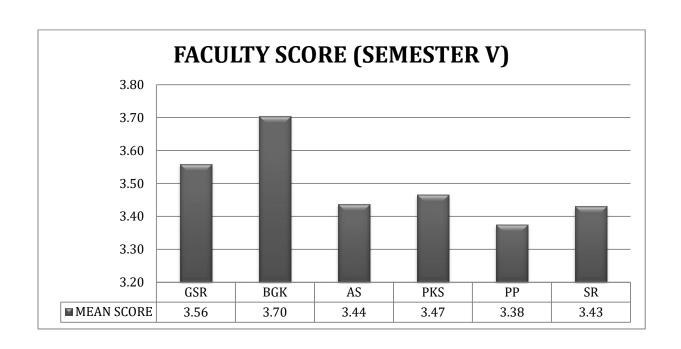

| 3.83  |
| Dr. Pradip Kumar  |       |
| Chourasia         | 3.76  |
| Dr. Jaya Rathor   | 3.68  |
| Miss Yeesha Verma | 3.6   |



Faculty

M. Sc. IV Semester 2020-21

| Faculty           | Mean<br>Score |
|-------------------|---------------|
| Prof. Vyas Dubey  | 3.72          |
| Dr. Pradip Kumar  |               |
| Chourasia         | 3.61          |
| Dr. Jaya Rathor   | 3.57          |
| Miss Yeesha Verma | 2.83          |



Above results shown to all faculty members and requested them to improve their teaching.

PROFESSOR & HEAD

PROFESSOR & HEAD School of Studies in Statistics PLEASURE Saukla Universite RANGE (C. G.)



## **STUDENT FEEDBACK FOR COURSE & FACULTY (2020-21)**

#### **COURSE FEEDBACK**



#### PERCENT RESPONSE TO COURSE





### **FACULTY FEEDBACK**



















### PERCENT RESPONSE TO FACULTY



















#### ABBREVIATIONS USED

|     | NAME OF FACULTIES |                            |     |   |                        |  |
|-----|-------------------|----------------------------|-----|---|------------------------|--|
| ST  | :                 | Prof. Sanjay Tiwari        | нт  | : | Mrs. Harsha Tiwari     |  |
| GSR | :                 | Mr. Gajendra Singh Rathore | PKS | : | Mr. Pawan Kumar Sahu   |  |
| BGK | :                 | Mr. B.Gopal Krishna        | PP  | : | Mrs. Prateek Pratyasha |  |
| AYS | :                 | Ms. Aayushi Sharma         | PRM | : | Mr. Pusprai Mishra     |  |
| AP  | :                 | Dr. Alka Panda             | BN  | : | Dr. Basumati Nadig     |  |
| GD  | :                 | Mr. Gulab Das