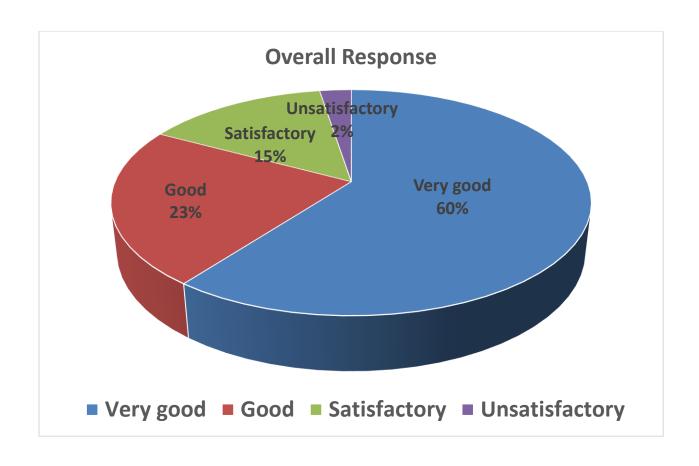

## **Faculty E**

| Que.       | V.G   | Good  | Sat | Unsat | Total |
|------------|-------|-------|-----|-------|-------|
| 1          | 21    | 4     | 0   | 0     | 25    |
| 2          | 18    | 7     | 0   | 0     | 25    |
| 3          | 20    | 5     | 0   | 0     | 25    |
| 4          | 14    | 11    | 0   | 0     | 25    |
| 5          | 15    | 10    | 0   | 0     | 25    |
| 6          | 14    | 10    | 0   | 0     | 24    |
| 7          | 16    | 8     | 0   | 1     | 25    |
| 8          | 18    | 7     | 0   | 0     | 25    |
| 9          | 20    | 5     | 0   | 0     | 25    |
| Total      | 156   | 67    | 0   | 1     | 224   |
| % Response | 69.64 | 29.91 | 0   | 0.45  | 100   |