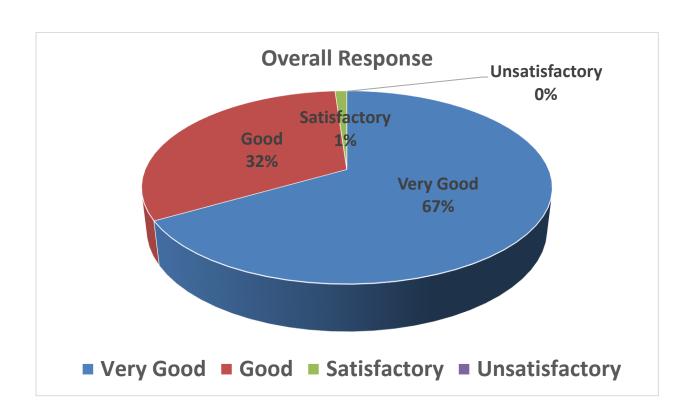

## Feedback Report Session 2020-2021 (M.Sc. II Semester) Faculty A

| Que.       | V.G   | Good  | Sat   | Unsat | Total |
|------------|-------|-------|-------|-------|-------|
| 1          | 21    | 6     | 1     | 1     | 29    |
| 2          | 16    | 11    | 1     | 1     | 29    |
| 3          | 12    | 13    | 4     | 0     | 29    |
| 4          | 6     | 16    | 7     | 0     | 29    |
| 5          | 9     | 11    | 9     | 0     | 29    |
| 6          | 9     | 14    | 6     | 0     | 29    |
| 7          | 17    | 8     | 4     | 0     | 29    |
| 8          | 7     | 14    | 7     | 1     | 29    |
| 9          | 13    | 11    | 4     | 1     | 29    |
| Total      | 110   | 104   | 43    | 4     | 261   |
| % Response | 42.14 | 39.85 | 16.47 | 1.54  | 100   |