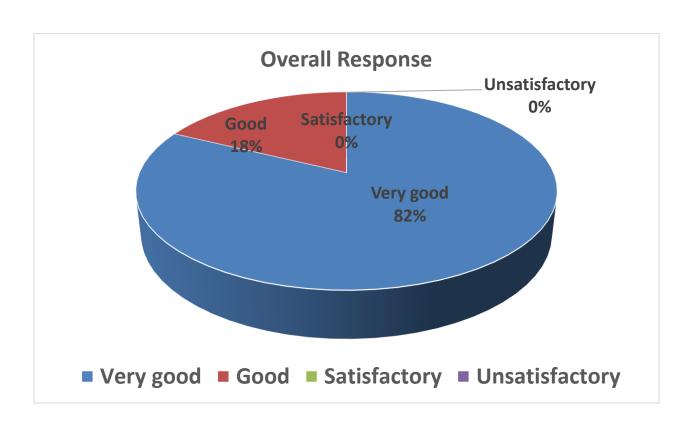

## **Faculty E**

| Que.       | V.G   | Good  | Sat | Unsat | Total |
|------------|-------|-------|-----|-------|-------|
| 1          | 21    | 4     | 0   | 0     | 25    |
| 2          | 18    | 7     | 0   | 0     | 25    |
| 3          | 20    | 5     | 0   | 0     | 25    |
| 4          | 14    | 11    | 0   | 0     | 25    |
| 5          | 15    | 10    | 0   | 0     | 25    |
| 6          | 14    | 10    | 0   | 0     | 24    |
| 7          | 16    | 8     | 0   | 1     | 25    |
| 8          | 18    | 7     | 0   | 0     | 25    |
| 9          | 20    | 5     | 0   | 0     | 25    |
| Total      | 156   | 67    | 0   | 1     | 224   |
| % Response | 69.64 | 29.91 | 0   | 0.45  | 100   |