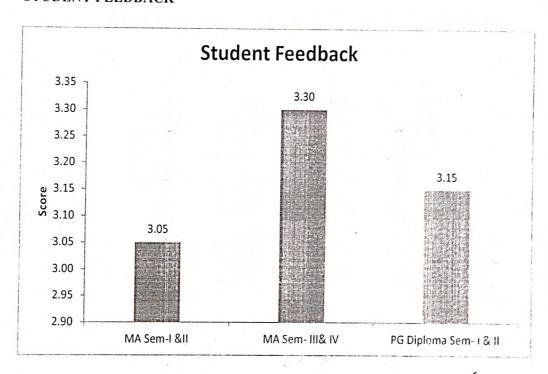

| 33 | good      |

## School of Regional Studies and Research Pt. Ravishankar Shukla University, Raipur (C.G.)

## Student Feedback 2020-21

## NAMES OF FACULTY

| NAME                | Abbreviations used |
|---------------------|--------------------|
| Prof. Basheer Hasan | A                  |
| Mr. Raj Kamal Roy   | В                  |
| Mr. Sameer Sahu     | C                  |
| Mrs. Khushboo Sahu  | D                  |

No. of students participating – MA in Rural Development (17) & PG DIPLOMA (3)

| SCORING   |      |              |                |  |  |  |  |
|-----------|------|--------------|----------------|--|--|--|--|
| 4         | 3    | 2            | 1              |  |  |  |  |
| VERY GOOD | GOOD | SATISFACTARY | UNSATISFACTARY |  |  |  |  |

#### STUDENT FEEDBACK



Prof. Basheer Hasan

Head
School of Regional Studies and Research
Pt. Ravishankar Shukla University
RAIPUR (C.G.)

## COURSE WISE RESPONSE PERCENT



SCORE OF A, B, C & D FACULTIES BY MA IN RURAL DEVELOPMENT & PG DIPLOMA



Prof. Basheer Hasan
Head
School of Regional Studies and Research
Pt. Ravishankar Shukla University
RAIPUR (C.G.)

## OVERALL SCORE OF A, B, C & D FACULTIES



## SCORE OF A, B, C & D FACULTIES RESPONSE PERCENT BY MA STUDENTS



Prof. Basheer Hasan Head School of Regional Studies and Research Pt. Ravishankar Shukla University RAIPUR (C.G.)

SCORE OF A, B, C & D FACULTIES RESPONSE PERCENT BY PG DIPLOMA STUDENTS



## OVERALL RESPONSE PERCENT OF A, B, C & D FACULTIES



#### **ACTION TAKEN REPORT**

The overall score given by students to the faculty was circulated among