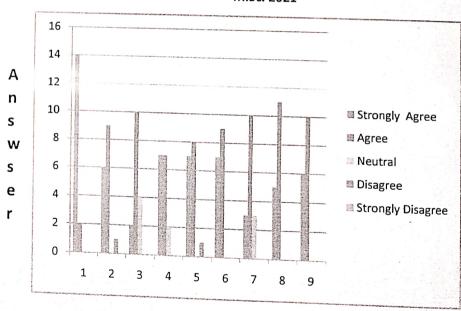

#### **Feedback 2020-21**

| SN | Name of the Department                   | Pg No.  |
|----|------------------------------------------|---------|
| 1  | Anthropology                             | 1-11    |
| 2  | Biotechnology                            | 12-22   |
| 3  | Chemistry                                | 23-25   |
| 4  | Computer Science & IT                    | 26-30   |
| 5  | Economics                                | 31-34   |
| 6  | Electronics and Photonics                | 35-50   |
| 7  | Environmental Science                    | 51-53   |
| 8  | Geology and Water Resource Management    | 54-56   |
| 9  | Law                                      | 57-67   |
| 10 | Library and Information Science          | 68-71   |
| 11 | Life Science                             | 72-77   |
| 12 | Literature and Languages                 | 78-89   |
| 13 | Mathematics                              | 90-98   |
| 14 | University Institute of Pharmacy         | 99-102  |
| 15 | Physical Education                       | 103-167 |
| 16 | Physics and Astrophysics                 | 168     |
| 17 | Psychology                               | 169-225 |
| 18 | Regional Studies and Research            | 226-229 |
| 19 | Sociology & Social work                  | 230-241 |
| 20 | Statistics                               | 242-243 |
| 21 | Renewable Energy Technology & Management | 244-252 |
| 22 | Center for Basic Sciences (CBS)          | 253-256 |