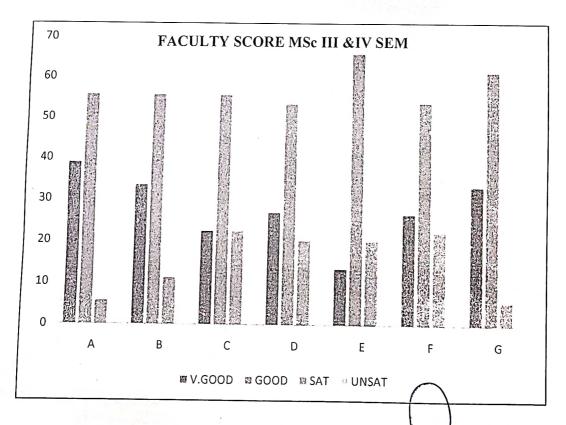

/b> | V.GOOD | GOOD  | SAT   | UNSAT |
|----------------|--------|-------|-------|-------|
| A              | 38.84  | 55.61 | 5.56  | 00    |
| В              | 33.33  | 55.58 | 11.09 | 00    |
| С              | 22.24  | 55.56 | 22.20 | 00    |
| D              | 26.70  | 53.30 | 20.00 | 00    |
| Е              | 13.33  | 66.61 | 20.06 | 00    |
| F              | 26.50  | 53.68 | 22.22 | 00    |
| G              | 33.15  | 61.29 | 5.56  | 00    |

### **ACTION TAKEN REPORT**

The overall score given by students was circulated among the faculty members with the request for improvement in teaching.

S.O.S. in Environmental Science
Pt. Ravishankar Shukla University
Raipur (C.G.) 497 010

## SCHOOL OF STUDIES IN ENVIRONMENTAL SCIENCE Pt. Ravishankar Shukla University, Raipur

2020-2021





### **School of Studies in Geology and Water Resources Management**

## Pt. Ravishankar Shukla University, Raipur 492 010

### **Student Feedback 2020-21**

### NAMES OF FACULTY

| NAMES OF FACULTY   | Abbreviations used |
|--------------------|--------------------|
| Dr. N. Bodhankar   | A                  |
| Dr. K.R. Hari      | В                  |
| Jyot Chandrawanshi | С                  |
| Rashmi Gupta       | D                  |
| Akash Singh        | Е                  |

No. of students participating – M.Sc. Geology (34)

|           | SCORING |              |                |  |  |  |  |  |  |
|-----------|---------|--------------|----------------|--|--|--|--|--|--|
| 4 3 2 1   |         |              |                |  |  |  |  |  |  |
| A         | В       | С