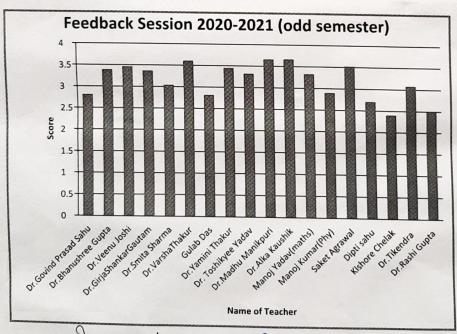

-----|
| Dr.Govind Prasad Sahu | 2.81  |         |
| Dr.Bhanushree Gupta   | 3.39  |         |
| Dr.Veenu Joshi        | 3.46  |         |
| Dr.GirjaShankarGautam | 3.37  |         |
| Dr.Smita Sharma       | 3.04  |         |
| Dr. Varsha Thakur     | 3.61  |         |
| Mr.Gulab Das          | 2.82  |         |
| Dr.Yamini Thakur      | 3.45  |         |
| Dr. Toshikyee Yadav   | 3.32  |         |
| Dr.Madhu Manikpuri    | 3.66  |         |
| Dr.Alka Kaushik       | 3.67  | Highest |
| Mr.Manoj Yadav(maths) | 3.33  |         |
| Mr.Manoj Kumar(Phy)   | 2.9   |         |
| Mr.Saket Agrawal      | 3.52  |         |
| Miss. Dipti sahu      | 2.71  |         |
| Kishore Chelak        | 2.41  | Lowest  |
| Dr.Tikendra           | 3.08  |         |
| Dr.Rashi Gupta        | 2.5   |         |



Center for Basic Sciences Ravishankar Shukla University Raipur (C. G.) 492 010



| <b>Course Content</b> | Score  |
|-----------------------|--------|
| Biology               | 134.11 |
| Physics               | 144    |
| Mathematics           | 108.22 |
| Chemistry             | 160.22 |
| Computer              | 133    |
| Communicatio<br>n     | 150    |
| Hindi                 | 160    |

the

0

( of like

Chy

Blam

DIR CTUN
Center for Basic Sciences
Ft. Ravishankar Shukla University
Faipur (C. G.) 492 010

In .

Shirt C

Oreta.

#### Feedback Analysis Report

The feedback has been taken from students for their respective courses and faculties. Suggestions and problems discussed in staff conncil meeting. Problem and suggestion have been resolved through proper discussion and acti