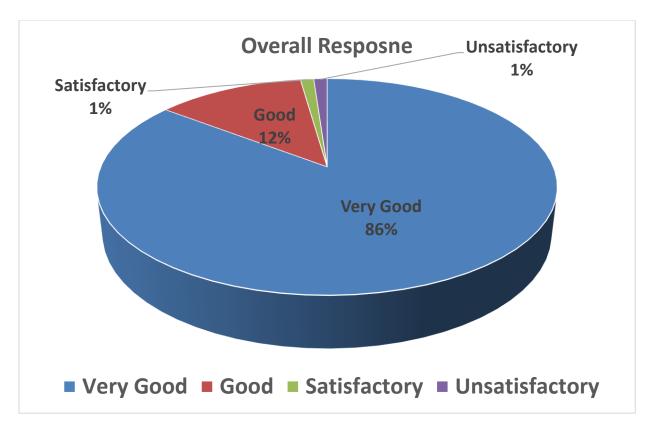

### **Faculty C**

| Que.       | V.G   | Good  | Sat  | Unsat | Total |
|------------|-------|-------|------|-------|-------|
| 1          | 23    | 4     | 2    | 0     | 29    |
| 2          | 12    | 14    | 3    | 0     | 29    |
| 3          | 10    | 12    | 7    | 0     | 29    |
| 4          | 16    | 9     | 4    | 0     | 29    |
| 5          | 15    | 7     | 6    | 0     | 28    |
| 6          | 12    | 10    | 7    | 0     | 29    |
| 7          | 10    | 12    | 7    | 0     | 29    |
| 8          | 9     | 13    | 6    | 0     | 28    |
| 9          | 13    | 9     | 6    | 0     | 28    |
| Total      | 120   | 90    | 48   | 0     | 258   |
| % Response | 46.51 | 34.89 | 18.6 | 0     | 100   |