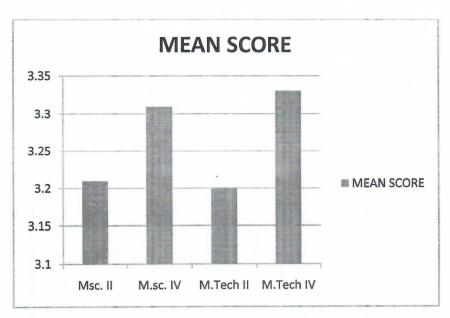

| 3.24 |                            |



## ACTION TAKEN REPORT

The overall score given by students to the faculty was circulated among the faculty members including adhoc members with the request for improvement in teaching.

Maria de la companya del companya de la companya del companya de la companya de l

Name of Faculty

Professor in charge

Student feedback, SLS

## Pt. Ravishankar Shukla University, Raipur (C.G.)

### STUDENT FEEDBACK FOR COURSE AND FACULTY(2020-2021)

### **Course Feedback**



| SEMESTER  | MEAN SCORE |  |
|-----------|------------|--|
| Msc. II   | 3.21       |  |
| M.sc. IV  | 3.31       |  |
| M.Tech II | 3.2        |  |
| M.Tech IV | 3.33       |  |
|           | 1          |  |

## **Percentage Response to Course**





## Pt. Ravishankar Shukla University, Raipur (C.G.)

### STUDENT FEEDBACK FOR COURSE AND FACULTY(2020-2021)

| SEMESTER  | VGOOD | GOOD  | SAT   | UNSAT |
|-----------|-------|-------|-------|-------|
| Msc. II   | 34.20 | 51.85 | 12.96 | 0.46  |
| M.sc. IV  | 38.33 | 54.44 | 6.66  | 0.50  |
| M.Tech II | 40.00 | 40.00 | 20.00 | 0.00  |
| M.Tech IV | 51.85 | 29.62 | 18.51 | 0.00  |

## **Faculty Feedback**



| FACULTY | MEAN SCORE |
|---------|------------|
| ST      | 3.82       |
| КТ      | 3.81       |
| ND      | 3.50       |
| AN