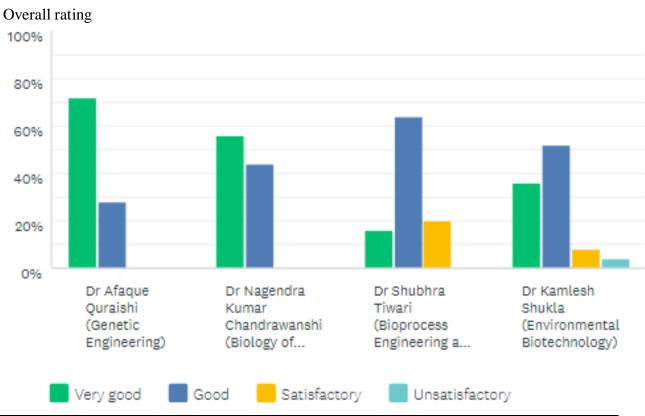

ut the topic at last like Paul sir that makes easy to memories for us.

Response: HoD discussed it with the concerned faculty to resolve the problem.

**S6** Faculties are good.

**S7** Everything is fine

# C. Feedback Inventory for Students (Questionnaire -1)

M.Sc. III sem., Session: Dec-Jan 2020-2021

## Overall rating



### Remarks

| Parameters of Responses (%)                               |  |  |  |  |  |  |
|-----------------------------------------------------------|--|--|--|--|--|--|
| Very Good Good Satisfactory Unsatisfactory Total Response |  |  |  |  |  |  |
| 24.00 72.00 04.00 00.00 25.00                             |  |  |  |  |  |  |

st Details analysis sheet attached.

# D. Feedback Inventory for Students (Questionnaire -2)

M.Sc. III sem., Session: Dec-Jan 2020-2021



| Teachers                                                         | VERY GOOD | GOOD   | SATISFACTORY | UNSATISFACTORY |
|------------------------------------------------------------------|-----------|--------|--------------|----------------|
| Dr Afaque Quraishi<br>(Genetic Engineering)                      | 72.00%    | 28.00% | 0.00%        | 0.00%          |
| Dr Nagendra Kumar<br>Chandrawanshi (Biology of<br>Immune System) | 56.00%    | 44.00% | 0.00%        | 0.00%          |
| Dr Shubhra Tiwari<br>(Bioprocess Engineering and<br>Technology)  | 16.00%    | 64.00% | 20.00%       | 0.00%          |
| Dr Kamlesh Shukla<br>(Environmental Biotechnology)               | 36.00%    | 52.00% | 8.00%        | 4.00%          |

<sup>\*</sup> Details analysis sheet attached.

### Suggestions