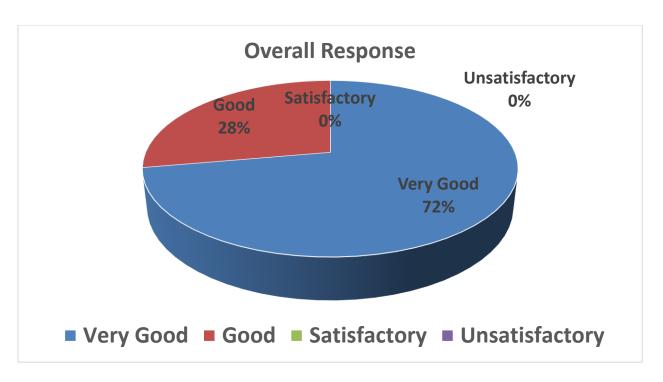

#### **Faculty B**

| Que.       | V.G   | Good     | Sat   | Unsat | Total |
|------------|-------|----------|-------|-------|-------|
| 1          | 26    | 2        | . 1   | 0     | 29    |
| 2          | 19    | <u>S</u> | 1     | 0     | 29    |
| 3          | 15    | 10       | 4     | 0     | 29    |
| 4          | 13    | 10       | 6     | 0     | 29    |
| 5          | 8     | 15       | 6     | 0     | 29    |
| 6          | 11    | 10       | 5     | 3     | 29    |
| 7          | 12    | 12       | 5     | 0     | 29    |
| 8          | 7     | 15       | 7     | 0     | 29    |
| 9          | 16    | 11       | 2     | 0     | 29    |
| Total      | 127   | 94       | 37    | 3     | 261   |
| % Response | 48.67 | 36.01    | 14.17 | 1.15  | 100   |