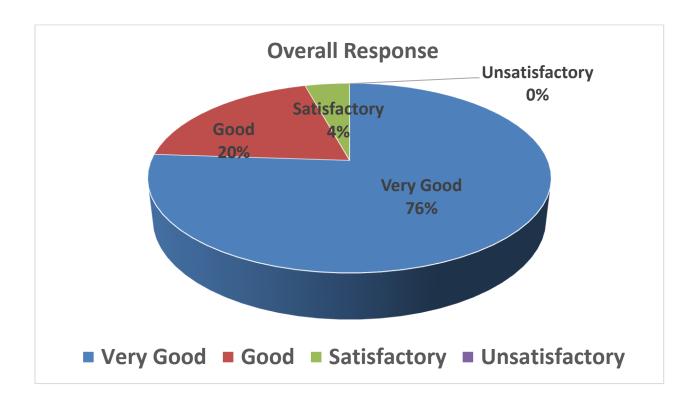

## Feedback Report Session 2020-2021 (M.Sc. II Semester) Faculty A

| Que.       | V.G   | Good  | Sat   | Unsat | Total |
|------------|-------|-------|-------|-------|-------|
| 1          | 21    | 6     | 1     | 1     | 29    |
| 2          | 16    | 11    | 1     | 1     | 29    |
| 3          | 12    | 13    | 4     | 0     | 29    |
| 4          | 6     | 16    | 7     | 0     | 29    |
| 5          | 9     | 11    | 9     | 0     | 29    |
| 6          | 9     | 14    | 6     | 0     | 29    |
| 7          | 17    | 8     | 4     | 0     | 29    |
| 8          | 7     | 14    | 7     | 1     | 29    |
| 9          | 13    | 11    | 4     | 1     | 29    |
| Total      | 110   | 104   | 43    | 4     | 261   |
| % Response | 42.14 | 39.85 | 16.47 | 1.54  | 100   |