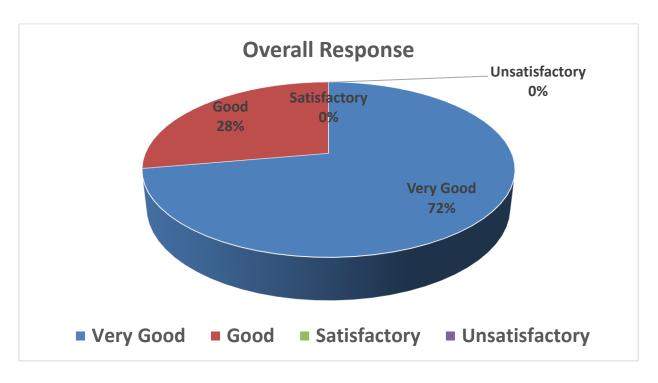

### **Faculty C**

| Que.       | V.G   | Good  | Sat  | Unsat | Total |
|------------|-------|-------|------|-------|-------|
| 1          | 23    | 4     | 2    | 0     | 29    |
| 2          | 12    | 14    | 3    | 0     | 29    |
| 3          | 10    | 12    | 7    | 0     | 29    |
| 4          | 16    | 9     | 4    | 0     | 29    |
| 5          | 15    | 7     | 6    | 0     | 28    |
| 6          | 12    | 10    | 7    | 0     | 29    |
| 7          | 10    | 12    | 7    | 0     | 29    |
| 8          | 9     | 13    | 6    | 0     | 28    |
| 9          | 13    | 9     | 6    | 0     | 28    |
| Total      | 120   | 90    | 48   | 0     | 258   |
| % Response | 46.51 | 34.89 | 18.6 | 0     | 100   |