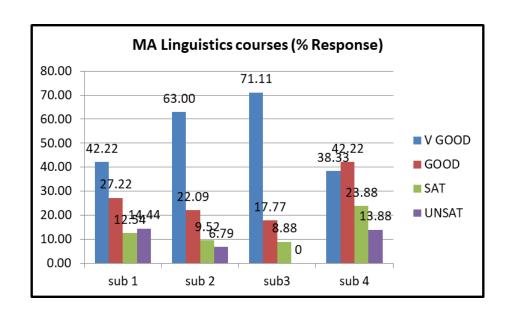

ss Shubhchi Pandey      |
| 4     | Dr. Smita Sharma       |    |                           |
| 5     | Dr. Mrinalini Karmoker |    |                           |
| 6     | Dr. Sonal Mishra       |    |                           |
| 7     | Dr. Arti Pathak        |    |                           |

| SCORING      |      |              |                |  |  |
|--------------|------|--------------|----------------|--|--|
| 4            | 3    | 2            | 1              |  |  |
| A            |      | C            | D              |  |  |
| Very<br>good | Good | Satisfactory | Unsatisfactory |  |  |

No. of students participating –MA Linguistics (07); MA Hindi (16); MA English (58);

MA Chhattisgarhi (65) = Total 146; Total faculty members [Permanent (04) & Guest Faculty (10)]=14











































## PERCENT RESPONSE TO FACULTY

MA. Linguistics I, II semester

| FACULTY | VGOOD | GOOD  | SAT   | UNSAT |
|---------|-------|-------|-------|-------|
| Α       | 46.66 | 31.11 | 13.11 | 8.88  |
| В       | 57.77 | 24.44 | 11.11 | 6.66  |
| С       | 55.55 | 28.88 | 8.88  | 6.66  |

| D | 71.11 | 17.77 | 8.88 | 0 |
|---|-------|-------|------|---|
|---|-------|-------|------|---|

# MA Linguistics III, IV semester

| FACULTY | VGOOD | GOOD  | SAT   | UNSAT |
|---------|-------|-------|-------|-------|
| Α       | 66.66 | 33.33 | 0.00  | 0     |
| В       | 69.84 | 17.46 | 7.93  | 4.70  |
| С       | 33.33 | 27.77 | 16.66 | 22.22 |
| D       | 5.55  | 66.66 | 38.88 | 27.77 |

# MA English I, II semester

| FACULTY | VGOOD | GOOD  | SAT   | UNSAT |
|-----