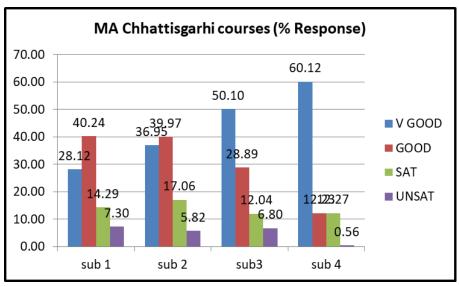

| Dr. Smita Sharma       |    |                           |
| 5     | Dr. Mrinalini Karmoker |    |                           |
| 6     | Dr. Sonal Mishra       |    |                           |
| 7     | Dr. Arti Pathak        |    |                           |

| SCORING      |      |              |                |  |  |
|--------------|------|--------------|----------------|--|--|
| 4            | 3    | 2            | 1              |  |  |
| A            |      | C            | D              |  |  |
| Very<br>good | Good | Satisfactory | Unsatisfactory |  |  |

No. of students participating –MA Linguistics (07); MA Hindi (16); MA English (58);

MA Chhattisgarhi (65) = Total 146; Total faculty members [Permanent (04) & Guest Faculty (10)]=14











































## PERCENT RESPONSE TO FACULTY

MA. Linguistics I, II semester

| FACULTY | VGOOD | GOOD  | SAT   | UNSAT |
|---------|-------|-------|-------|-------|
| Α       | 46.66 | 31.11 | 13.11 | 8.88  |
| В       | 57.77 | 24.44 | 11.11 | 6.66  |
| С       | 55.55 | 28.88 | 8.88  | 6.66  |

| D | 71.11 | 17.77 | 8.88 | 0 |
|---|-------|-------|------|---|
|---|-------|-------|------|---|

# MA Linguistics III, IV semester

| FACULTY | VGOOD | GOOD  | SAT   | UNSAT |
|---------|-------|-------|-------|-------|
| Α       | 66.66 | 33.33 | 0.00  | 0     |
| В       | 69.84 | 17.46 | 7.93  | 4.70  |
| С       | 33.33 | 27.77 | 16.66 | 22.22 |
| D       | 5.55  | 66.66 | 38.88 | 27.77 |

# MA English I, II semester

| FACULTY | VGOOD | GOOD  | SAT   | UNSAT |
|---------|-------|-------|-------|-----