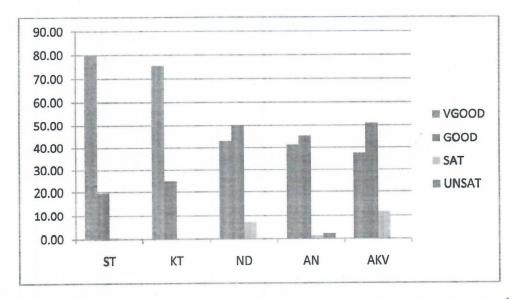

## School of Studies in Anthropology Pt. Ravishankar Shukla University, Raipur Feedback Report Session 2020-2021

| Percent response to faculty |       |       |       |       |  |
|-----------------------------|-------|-------|-------|-------|--|
| Faculty                     | V.G   | Good  | Sat   | Unsat |  |
| A                           | 42.14 | 39.85 | 16.47 | 1.54  |  |
| В                           | 48.67 | 36.01 | 14.17 | 1.15  |  |
| С                           | 46.51 | 34.89 | 18.6  | 0     |  |
| D                           | 35.14 | 39.64 | 23.87 | 1.35  |  |
| E                           | 69.64 | 29.91 | 0     | 0.45  |  |
| F                           | 58.29 | 39.91 | 1.8   | 0     |  |

### Feedback Report Session 2020-2021 (M.Sc. II Semester)

| Percent response to faculty |       |       |       |       |  |
|-----------------------------|-------|-------|-------|-------|--|
| Faculty                     | V.G   | Good  | Sat   | Unsat |  |
| A                           | 42.14 | 39.85 | 16.47 | 1.54  |  |
| В                           | 48.67 | 36.01 | 14.17 | 1.15  |  |
| С                           | 46.51 | 34.89 | 18.6  | 0     |  |
| D                           | 35.14 | 39.64 | 23.87 | 1.35  |  |
| E                           | 69.64 | 29.91 | 0     | 0.45  |  |
| F                           | 58.29 | 39.91 | 1.8   | 0     |  |