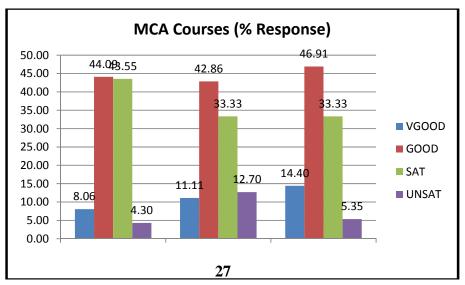

kla University, Raipur, Chhattisgarh

#### **STUDENT FEEDBACK 2020-21**

**Abbreviations used** 

| NAMES OF FACULTY |                       |    |                    |  |
|------------------|-----------------------|----|--------------------|--|
| SK               | Dr. Sanjay Kumar      | DR | Dhammpal Ramtake   |  |
| VKP              | Dr. V. K. Patle       | RK | Rubi Kambo         |  |
| DD               | Deepak Kumar Deshmukh | MC | Manisha Chandrakar |  |
| RS               | Rahul Singh           | MK | Mukesh Kashyap     |  |
| RP               | Ramakant Prasad       |    |                    |  |



No. of students participating -MCA(108); MSc(IT)(47)=Total (155); Total faculty members - Permanent(02), Contract(06).

**MCA** 



M.Sc.(IT)



#### PERCENT RESPONSE TO COURSES





#### PERCENT RESPONSE TO FACULTY











#### **ACTION TAKEN REPORT**

The overall score given by students to the faculty was circulated among the faculty members and necessary directions were given to the teachers for further improvement.

## Head

#### PERCENT RESPONSE TO STAKEHOLDERS

|                     | Strongly<br>Agree | Agree | Neutral | Disagree | Strongly<br>Disagree |
|---------------------|-------------------|-------|---------|----------|----------------------|
| Supporting<br>Staff | 19.00             | 72.00 | 4.00    | 5.00     | 0.00                 |
| Parents             | 54.12             | 39.25 | 3.76    | 1.79     | 1.08                 |
| Alumini             | 61.11             | 38.89 | 0.00    | 0.00     | 0.00                 |



## SOS IN ECONOMICS

##