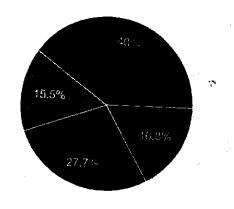

### **Faculty C**

| Que.       | V.G   | Good  | Sat  | Unsat | Total |
|------------|-------|-------|------|-------|-------|
| 1          | 23    | 4     | 2    | 0     | 29    |
| 2          | 12    | 14    | 3    | 0     | 29    |
| 3          | 10    | 12    | 7    | 0     | 29    |
| 4          | 16    | 9     | 4    | 0     | 29    |
| 5          | 15    | 7     | 6    | 0     | 28    |
| 6          | 12    | 10    | 7    | 0     | 29    |
| 7          | 10    | 12    | 7    | 0     | 29    |
| 8          | 9     | 13    | 6    | 0     | 28    |
| 9          | 13    | 9     | 6    | 0     | 28    |
| Total      | 120   | 90    | 48   | 0     | 258   |
| % Response | 46.51 | 34.89 | 18.6 | 0     | 100   |