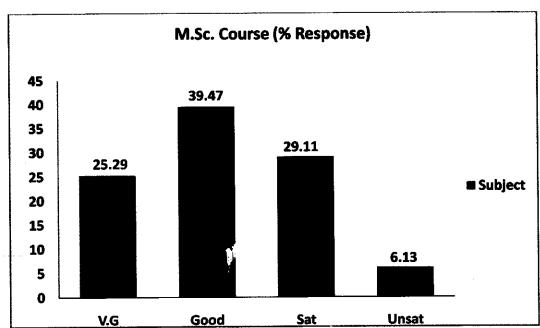

| M.Sc. Course % Response        |  |  |  |  |  |  |  |
|--------------------------------|--|--|--|--|--|--|--|
| V.G Good Sat Unsat             |  |  |  |  |  |  |  |
| Subject 25.29 39.47 29.11 6.13 |  |  |  |  |  |  |  |