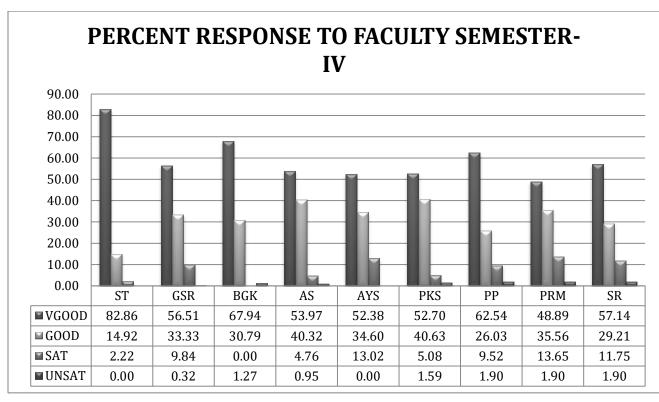

rasia         | 3.76  |
| Dr. Jaya Rathor   | 3.68  |
| Miss Yeesha Verma | 3.6   |



Faculty

M. Sc. IV Semester 2020-21

| Faculty           | Mean<br>Score |
|-------------------|---------------|
| Prof. Vyas Dubey  | 3.72          |
| Dr. Pradip Kumar  |               |
| Chourasia         | 3.61          |
| Dr. Jaya Rathor   | 3.57          |
| Miss Yeesha Verma | 2.83          |



Above results shown to all faculty members and requested them to improve their teaching.

PROFESSOR & HEAD

PROFESSOR & HEAD School of Studies in Statistics PLEASURE Saukla Universite RANGE (C. G.)



## **STUDENT FEEDBACK FOR COURSE & FACULTY (2020-21)**

#### **COURSE FEEDBACK**



#### PERCENT RESPONSE TO COURSE





### **FACULTY FEEDBACK**



















### PERCENT RESPONSE TO FACULTY



















#### ABBREVIATIONS USED

|     | NAME OF FACULTIES |                            |     |   |                        |  |
|-----|-------------------|----------------------------|-----|---|------------------------|--|
| ST  | :                 | Prof. Sanjay Tiwari        | нт  | : | Mrs. Harsha Tiwari     |  |
| GSR | :                 | Mr. Gajendra Singh Rathore | PKS | : | Mr. Pawan Kumar Sahu   |  |
| BGK | :                 | Mr. B.Gopal Krishna        | PP  | : | Mrs. Prateek Pratyasha |  |
| AYS | :                 | Ms. Aayushi Sharma         | PRM | : | Mr. Pusprai Mishra     |  |
| AP  | :                 | Dr. Alka Panda             | BN  | : | Dr. Basumati Nadig     |  |
| GD  | :                 | Mr. Gulab Das              | SR  | : | Mr. Sandeep Rana       |  |
| AS