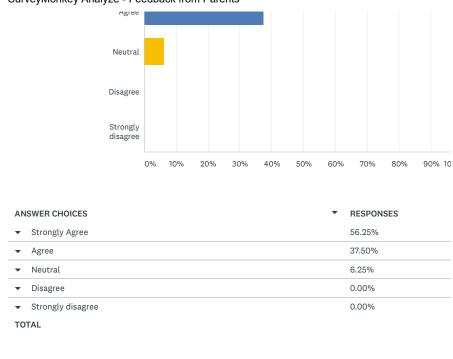

Satisfactory | Unsatisfactory |
|----------------------|-----------|-------|--------------|----------------|
| Name Dr. B.S. Thakur | 75        | 15    | 10           | 0              |
| Dr. Dipti Thakur     | 74.25     | 14.75 | 11           | 0              |
| Dr. M.R Yaday        | 56.25     | 37.5  | 6.25         | 0              |
| layur Puri Goswami   | 62.5      | 31.25 | 6.25         | 0              |
| Nirmala Rai          | 60        | 20    | 20           | 0              |

Pt. Ravishenkar Shukle University
RAIPtIP IC. G.: 492010





MEAD
School of Studies in Mathematics
Pt.Ravishankar Shukla University
RAIPUR (C. G.) 492010





School of Studies in Mathematics
Pt.Reviehankar Shukla University
RAIPUR [C. G.] 492010





#### SurveyMonkey Analyze - Feedback from Parents





Q4

The atmosphere in the University is conducive for leaning.

≾



## SurveyMonkey Analyze - Feedback from Parents



| ANSWER CHOICES      | ▼ RESPONSES |
|---------------------|-------------|
| ▼ Strongly Agree    | 68.75%      |
| ▼ Agree             | 28.13%      |
| ▼ Neutral           | 3.13%       |
| ▼ Disagree          | 0.00%       |
| ▼ Strongly disagree | 0.00%       |
| TOTAL               |             |
|                     |             |

Q5

There is a positive change in the behavior of my ward after jo University.

Answered: 32 Skipped: 0



| ANSWER CHOICES             | • | RESPONSES |
|----------------------------|---|-----------|
| ▼ Strongly Agree           |   | 56.25%    |
| ▼ Agree                    |   | 37.50%    |
| ▼ Neutral                  |   | 6.2