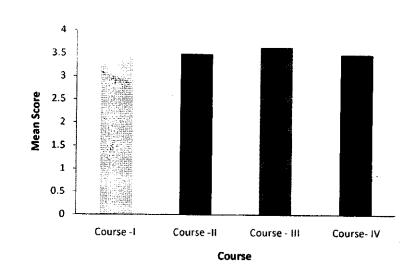

Or. Ashok Pradham Or. Ashok Pradham Professor & Head by Professor & Anthropology Sos in Anthropology Sos in Anthropology Sos in Anthropology Pr. Rayishandra (C.G.)

| M.Sc. Program Score |                      |         |  |  |  |  |
|---------------------|----------------------|---------|--|--|--|--|
| Course              | Course Subject Score |         |  |  |  |  |
|                     |                      | Sem. II |  |  |  |  |
| M.Sc.               | Anthropology         | 2.83    |  |  |  |  |