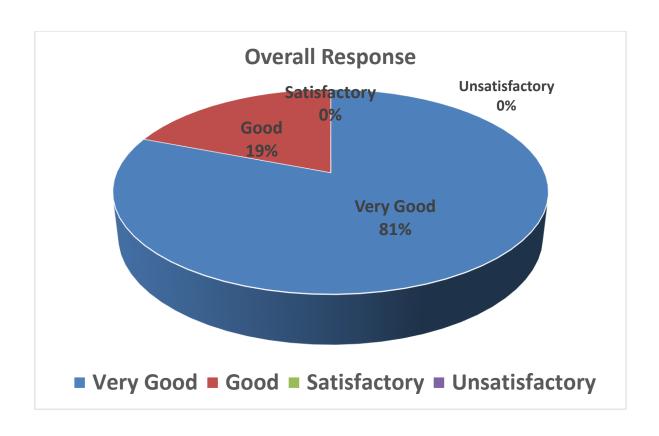

#### **Faculty B**

| Que.       | V.G   | Good     | Sat   | Unsat | Total |
|------------|-------|----------|-------|-------|-------|
| 1          | 26    | 2        | . 1   | 0     | 29    |
| 2          | 19    | <u>S</u> | 1     | 0     | 29    |
| 3          | 15    | 10       | 4     | 0     | 29    |
| 4          | 13    | 10       | 6     | 0     | 29    |
| 5          | 8     | 15       | 6     | 0     | 29    |
| 6          | 11    | 10       | 5     | 3     | 29    |
| 7          | 12    | 12       | 5     | 0     | 29    |
| 8          | 7     | 15       | 7     | 0     | 29    |
| 9          | 16    | 11       | 2     | 0     | 29    |
| Total      | 127   | 94       | 37    | 3     | 261   |
| % Response | 48.67 | 36.01    | 14.17 | 1.15  | 100   |