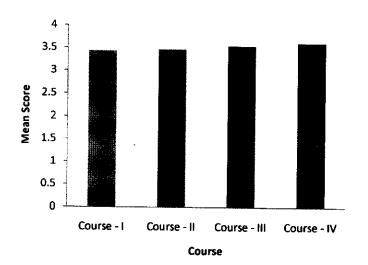

Or. Ashok Pradham Or. Ashok Pradham Professor & Head by Professor & Anthropology Sos in Anthropology Sos in Anthropology Sos in Anthropology Pr. Rayishandra (C.G.)

| M.Sc. Program Score |                      |         |  |  |  |  |
|---------------------|----------------------|---------|--|--|--|--|
| Course              | Course Subject Score |         |  |  |  |  |
|                     |                      | Sem. II |  |  |  |  |
| M.Sc.               | Anthropology         | 2.83    |  |  |  |  |