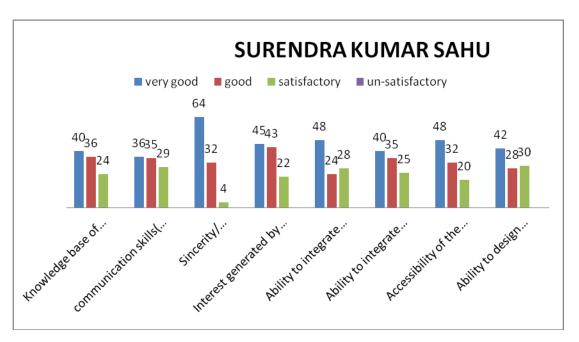

--------------------------------------------------------------------------------------------|----|----|----|-----|
| Ability to integrate content with other courses                                                                                                   | 40 | 35 | 25 | 100 |
| Accessibility of the teacher in and out of the class( include availability of the teacher to motivate further study and discussion outside class) | 48 | 32 | 20 | 100 |
| Ability to design quizzes/tests/assignment/examination and projects to evaluate students understanding of the course                              | 42 | 28 | 30 | 100 |
| overall rating                                                                                                                                    | 47 | 24 | 29 | 100 |



|                                                      | MSW<br>FOURTH<br>SEMESTER |      |              |                     |       |
|------------------------------------------------------|---------------------------|------|--------------|---------------------|-------|
| HUMPRABHA SAHU                                       |                           |      |              |                     |       |
|                                                      | very good                 | good | satisfactory | un-<br>satisfactory | TOTAL |
| Knowledge base of the teachers (as perceived by you) | 45                        | 43   | 22           |                     | 100   |
| communication skills( in terms of                    | 40                        | 24   | 20           |