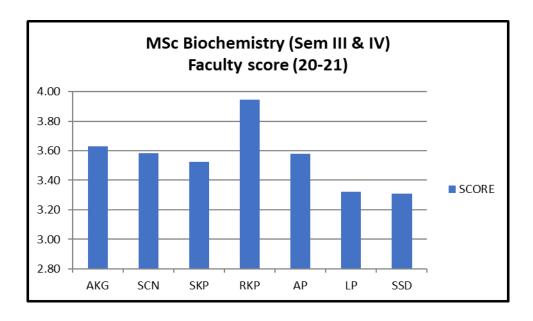

| 0              |
| SKP     | 6                  | 66.7                   | 33.3 | 0            | 0              |
| RKP     | 10                 | 30                     | 40   | 30           | 0              |
| AP      | 7                  | 85.7                   | 14.3 | 0            | 0              |
| ARTI    | 12                 | 66.7                   | 8.3  | 25           | 0              |
| AE      | 5                  | 40                     | 20   | 40           | 0              |
| LP      | 7                  | 71.4                   | 28.6 | 0            | 0              |
| MKP     | 6                  | 33.3                   | 66.7 | 0            | 0              |
| SSD     | 8                  | 87.5                   | 12.5 | 0            | 0              |



MSc Biochemistry (sem III &IV): Student percent response to faculty

| FACULTY | TOTAL<br>RESPONSES | % RESPONSE OF STUDENTS |      |              |                |
|---------|--------------------|------------------------|------|--------------|----------------|
|         |                    | Very Good              | Good | Satisfactory | Unsatisfactory |
| AKG     | 9                  | 66.7                   | 33.3 | 0            | 0              |
| SCN     | 4                  | 75                     | 25   | 0            | 0              |
| SKP     | 7                  | 42.9                   | 57.1 | 0            | 0              |
| RKP     | 6                  | 100                    | 0    | 0            | 0              |
| AP      | 9                  | 66.7