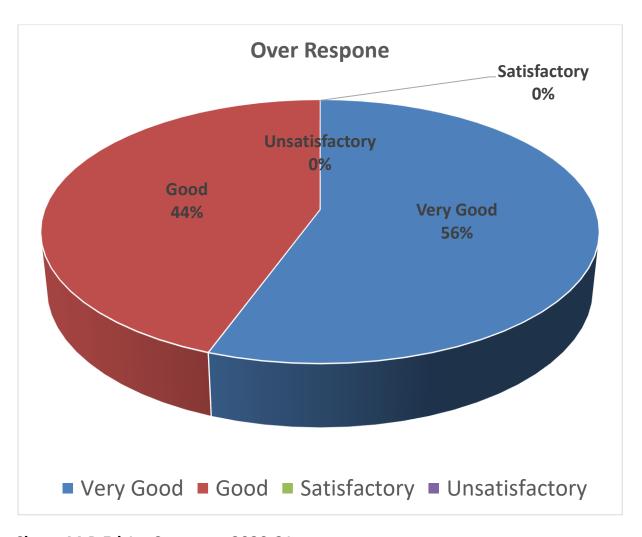

## **Faculty E**

| Que.       | V.G   | Good  | Sat | Unsat | Total |
|------------|-------|-------|-----|-------|-------|
| 1          | 21    | 4     | 0   | 0     | 25    |
| 2          | 18    | 7     | 0   | 0     | 25    |
| 3          | 20    | 5     | 0   | 0     | 25    |
| 4          | 14    | 11    | 0   | 0     | 25    |
| 5          | 15    | 10    | 0   | 0     | 25    |
| 6          | 14    | 10    | 0   | 0     | 24    |
| 7          | 16    | 8     | 0   | 1     | 25    |
| 8          | 18    | 7     | 0   | 0     | 25    |
| 9          | 20    | 5     | 0   | 0     | 25    |
| Total      | 156   | 67    | 0   | 1     | 224   |
| % Response | 69.64 | 29.91 | 0   | 0.45  | 100   |