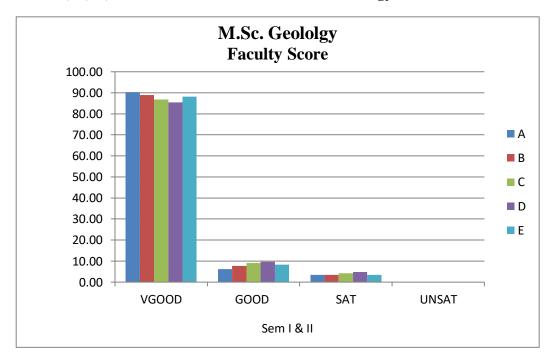

## Feedback Report Session 2020-2021 (M.Sc. II Semester) Faculty A

| Que.       | V.G   | Good  | Sat   | Unsat | Total |
|------------|-------|-------|-------|-------|-------|
| 1          | 21    | 6     | 1     | 1     | 29    |
| 2          | 16    | 11    | 1     | 1     | 29    |
| 3          | 12    | 13    | 4     | 0     | 29    |
| 4          | 6     | 16    | 7     | 0     | 29    |
| 5          | 9     | 11    | 9     | 0     | 29    |
| 6          | 9     | 14    | 6     | 0     | 29    |
| 7          | 17    | 8     | 4     | 0     | 29    |
| 8          | 7     | 14    | 7     | 1     | 29    |
| 9          | 13    | 11    | 4     | 1     | 29    |
| Total      | 110   | 104   | 43    | 4     | 261   |
| % Response | 42.14 | 39.85 | 16.47 | 1.54  | 100   |

#### **Faculty B**

| Que.       | V.G   | Good     | Sat   | Unsat | Total |
|------------|-------|----------|-------|-------|-------|
| 1          | 26    | 2        | . 1   | 0     | 29    |
| 2          | 19    | <u>S</u> | 1     | 0     | 29    |
| 3          | 15    | 10       | 4     | 0     | 29    |
| 4          | 13    | 10       | 6     | 0     | 29    |
| 5          | 8     | 15       | 6     | 0     | 29    |
| 6          | 11    | 10       | 5     | 3     | 29    |
| 7          | 12    | 12       | 5     | 0     | 29    |
| 8          | 7     | 15       | 7     | 0     | 29    |
| 9          | 16    | 11       | 2     | 0     | 29    |
| Total      | 127   | 94       | 37    | 3     | 261   |
| % Response | 48.67 | 36.01    | 14.17 | 1.15  | 100   |

### **Faculty C**

| Que.       | V.G   | Good  | Sat  | Unsat | Total |
|------------|-------|-------|------|-------|-------|
| 1          | 23    | 4     | 2    | 0     | 29    |
| 2          | 12    | 14    | 3    | 0     | 29    |
| 3          | 10    | 12    | 7    | 0     | 29    |
| 4          | 16    | 9     | 4    | 0     | 29    |
| 5          | 15    | 7     | 6    | 0     | 28    |
| 6          | 12    | 10    | 7    | 0     | 29    |
| 7          | 10    | 12    | 7    | 0     | 29    |
| 8          | 9     | 13    | 6    | 0     | 28    |
| 9          | 13    | 9     | 6    | 0     | 28    |
| Total      | 120   | 90    | 48   | 0     | 258   |
| % Response | 46.51 | 34.89 | 18.6 | 0     | 100   |

## Faculty D

| Que.       | V.G   | Good  | Sat   | Unsat | Totai |
|------------|-------|-------|-------|-------|-------|
| 1          | 11    | 7     | 7     | 0     | 25    |
| 2          | 7     | 10    | 7     | 0     | 24    |
| 3          | 10    | 9     | 5     | 0     | 24    |
| 4          | 7     | 11    | 6     | 1     | 25    |
| 5          | 10    | 9     | 6     | 0     | 25    |
| 6          | 6     | 10    | 8     | 0     | 24    |
| 7          | 10    | 8     | 5     | 2     | 25    |
| 8          | 6     | 15    | 4     | 0     | 25    |
| 9          | 11    | 9     | 5     | 0     | 25    |
| Total      | 78    | 88    | 53    | 3     | 222   |
| % Response | 35.14 | 39.64 | 23.87 | 1.35  | 100   |

## **Faculty E**

| Que.       | V.G   | Good  | Sat | Unsat | Total |
|------------|-------|-------|-----|-------|-------|
| 1          | 21    | 4     | 0   | 0     | 25    |
| 2          | 18    | 7     | 0   | 0     | 25    |
| 3          | 20    | 5     | 0   | 0     | 25    |
| 4          | 14    | 11    | 0   | 0     | 25    |
| 5          | 15    | 10    | 0   | 0     | 25    |
| 6          | 14    | 10    | 0   | 0     | 24    |
| 7          | 16    | 8     | 0   | 1     | 25    |
| 8          | 18    | 7     | 0   | 0     | 25    |
| 9          | 20    | 5     | 0   | 0     | 25    |
| Total      | 156   | 67    | 0   | 1     | 224   |
| % Response | 69.64 | 29.91 | 0   | 0.45  | 100   |