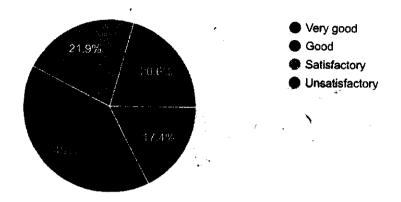

## School of Studies in Anthropology Pt. Ravishankar Shukla University, Raipur Feedback Report Session 2020-2021

| Percent response to faculty |       |       |       |       |  |
|-----------------------------|-------|-------|-------|-------|--|
| Faculty                     | V.G   | Good  | Sat   | Unsat |  |
| A                           | 42.14 | 39.85 | 16.47 | 1.54  |  |
| В                           | 48.67 | 36.01 | 14.17 | 1.15  |  |
| С                           | 46.51 | 34.89 | 18.6  | 0     |  |
| D                           | 35.14 | 39.64 | 23.87 | 1.35  |  |
| E                           | 69.64 | 29.91 | 0     | 0.45  |  |
| F                           | 58.29 | 39.91 | 1.8   | 0     |  |

### Feedback Report Session 2020-2021 (M.Sc. II Semester)

| Percent response to faculty |       |       |       |       |  |
|-----------------------------|-------|-------|-------|-------|--|
| Faculty                     | V.G   | Good  | Sat   | Unsat |  |
| A                           | 42.14 | 39.85 | 16.47 | 1.54  |  |
| В                           | 48.67 | 36.01 | 14.17 | 1.15  |  |
| С                           | 46.51 | 34.89 | 18.6  | 0     |  |
| D                           | 35.14 | 39.64 | 23.87 | 1.35  |  |
| E                           | 69.64 | 29.91 | 0     | 0.45  |  |
| F                           | 58.29 | 39.91 | 1.8   | 0     |  |