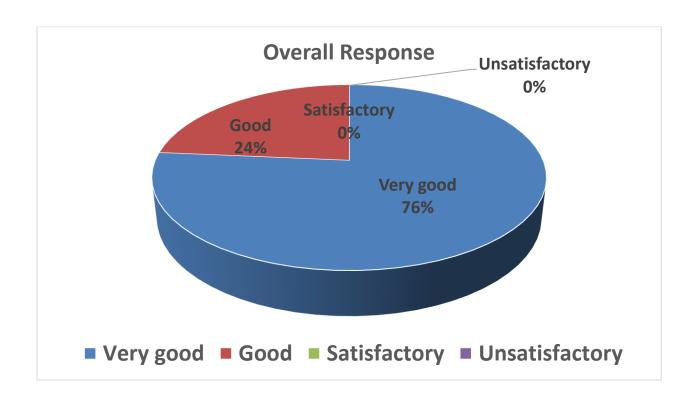

### **Faculty C**

| Que.       | V.G   | Good  | Sat  | Unsat | Total |
|------------|-------|-------|------|-------|-------|
| 1          | 23    | 4     | 2    | 0     | 29    |
| 2          | 12    | 14    | 3    | 0     | 29    |
| 3          | 10    | 12    | 7    | 0     | 29    |
| 4          | 16    | 9     | 4    | 0     | 29    |
| 5          | 15    | 7     | 6    | 0     | 28    |
| 6          | 12    | 10    | 7    | 0     | 29    |
| 7          | 10    | 12    | 7    | 0     | 29    |
| 8          | 9     | 13    | 6    | 0     | 28    |
| 9          | 13    | 9     | 6    | 0     | 28    |
| Total      | 120   | 90    | 48   | 0     | 258   |
| % Response | 46.51 | 34.89 | 18.6 | 0     | 100   |