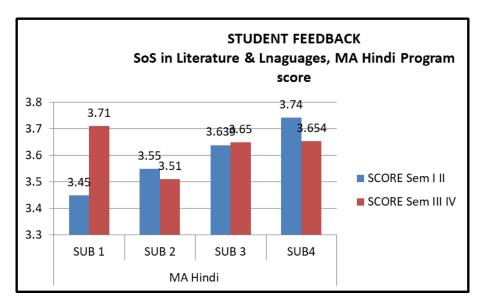

|
| 4     | Dr. Smita Sharma       |    |                           |
| 5     | Dr. Mrinalini Karmoker |    |                           |
| 6     | Dr. Sonal Mishra       |    |                           |
| 7     | Dr. Arti Pathak        |    |                           |

| SCORING      |      |              |                |  |  |
|--------------|------|--------------|----------------|--|--|
| 4            | 3    | 2            | 1              |  |  |
| A            |      | C            | D              |  |  |
| Very<br>good | Good | Satisfactory | Unsatisfactory |  |  |

No. of students participating –MA Linguistics (07); MA Hindi (16); MA English (58);

MA Chhattisgarhi (65) = Total 146; Total faculty members [Permanent (04) & Guest Faculty (10)]=14











































## PERCENT RESPONSE TO FACULTY

MA. Linguistics I, II semester

| FACULTY | VGOOD | GOOD  | SAT   | UNSAT |
|---------|-------|-------|-------|-------|
| Α       | 46.66 | 31.11 | 13.11 | 8.88  |
| В       | 57.77 | 24.44 | 11.11 | 6.66  |
| С       | 55.55 | 28.88 | 8.88  | 6.66  |

| D | 71.11 | 17.77 | 8.88 | 0 |
|---|-------|-------|------|---|
|---|-------|-------|------|---|

# MA Linguistics III, IV semester

| FACULTY | VGOOD | GOOD  | SAT   | UNSAT |
|---------|-------|-------|-------|-------|
| Α       | 66.66 | 33.33 | 0.00  | 0     |
| В       | 69.84 | 17.46 | 7.93  | 4.70  |
| С       | 33.33 | 27.77 | 16.66 | 22.22 |
| D       | 5.55  | 66.66 | 38.88 | 27.77 |

# MA English I, II semester

| FACULTY | VGOOD | GOOD  | SAT   | UNSAT |
|---------|-------|-----