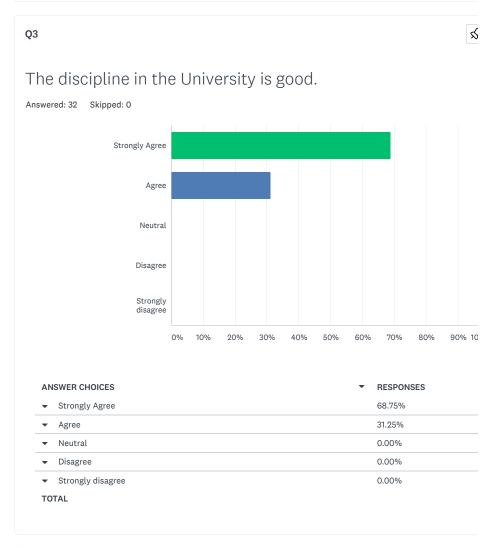

#### EVIDENCE(S), AS PER SOP

| METRIC No. 1.4.1 | Structured feedback for design and review of syllabus – semesterwise / year-wise is received from:                                                                                                                                          |
|------------------|---------------------------------------------------------------------------------------------------------------------------------------------------------------------------------------------------------------------------------------------|
|                  | 1) Students, 2) Teachers, 3) Employers and 4) Alumni                                                                                                                                                                                        |
| METRIC No. 1.4.2 | Feedback processes of the institution may be classified as follows                                                                                                                                                                          |
|                  | A. Feedback collected, analysed, action taken and feedback hosted on the institutional website B. Feedback collected, analysed and action has been taken C. Feedback collected and analysed D. Feedback collected E. Feedback not collected |
|                  | redback analysis report<br>report of the Institution on feedback report                                                                                                                                                                     |