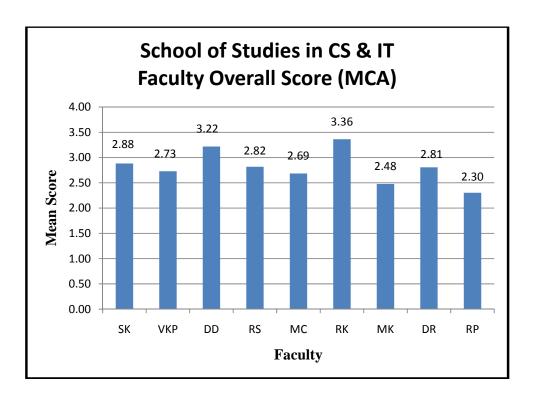

udies in Computer Science & IT

Pt. Ravishankar Shukla University, Raipur, Chhattisgarh

#### **STUDENT FEEDBACK 2020-21**

**Abbreviations used** 

| NAMES OF FACULTY |                       |    |                    |  |
|------------------|-----------------------|----|--------------------|--|
| SK               | Dr. Sanjay Kumar      | DR | Dhammpal Ramtake   |  |
| VKP              | Dr. V. K. Patle       | RK | Rubi Kambo         |  |
| DD               | Deepak Kumar Deshmukh | MC | Manisha Chandrakar |  |
| RS               | Rahul Singh           | MK | Mukesh Kashyap     |  |
| RP               | Ramakant Prasad       |    |                    |  |



No. of students participating -MCA(108); MSc(IT)(47)=Total (155); Total faculty members - Permanent(02), Contract(06).

**MCA** 



M.Sc.(IT)



#### PERCENT RESPONSE TO COURSES





#### PERCENT RESPONSE TO FACULTY











#### **ACTION TAKEN REPORT**

The overall score given by students to the faculty was circulated among the faculty members and necessary directions were given to the teachers for further improvement.

## Head

#### PERCENT RESPONSE TO STAKEHOLDERS

|                     | Strongly<br>Agree | Agree | Neutral | Disagree | Strongly<br>Disagree |
|---------------------|-------------------|-------|---------|----------|----------------------|
| Supporting<br>Staff | 19.00             | 72.00 | 4.00    | 5.00     | 0.00                 |
| Parents             | 54.12             | 39.25 | 3.76    | 1.79     | 1.08                 |
| Alumini             | 61.11             | 38.89 | 0.00    | 0.00