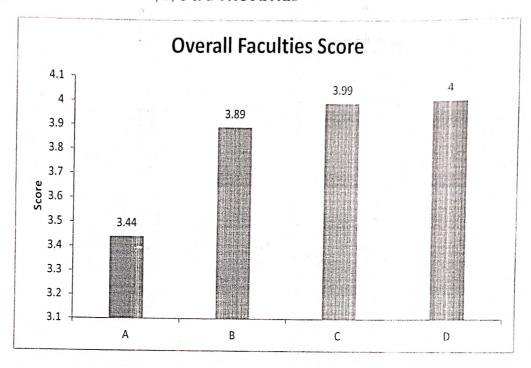

(Dr. Asimir pollos)

Professor & mad

Professor & model

Professor & m

Pt. Rav

| Faculty Overall Score 2020-2021 (M.Sc. II Sem.) |            |  |
|-------------------------------------------------|------------|--|
| Faculty                                         | Mean Score |  |
| A                                               | 3.22       |  |
| В                                               | 3.32       |  |
| C                                               | 3.28       |  |
| D                                               | 2.98       |  |
| E                                               | 3.56       |  |
| F                                               | 3.47       |  |