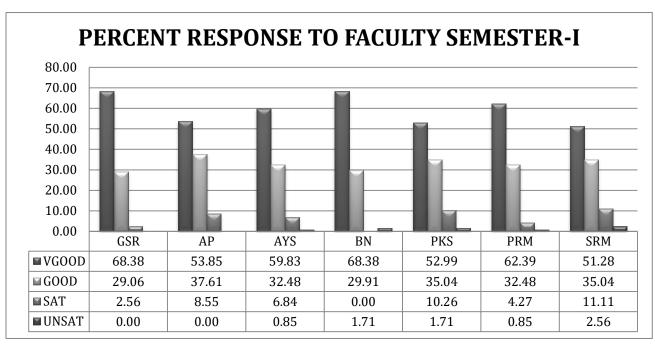

|
| Chourasia         | 3.76  |
| Dr. Jaya Rathor   | 3.68  |
| Miss Yeesha Verma | 3.6   |



Faculty

M. Sc. IV Semester 2020-21

| Faculty           | Mean<br>Score |
|-------------------|---------------|
| Prof. Vyas Dubey  | 3.72          |
| Dr. Pradip Kumar  |               |
| Chourasia         | 3.61          |
| Dr. Jaya Rathor   | 3.57          |
| Miss Yeesha Verma | 2.83          |



Above results shown to all faculty members and requested them to improve their teaching.

PROFESSOR & HEAD

PROFESSOR & HEAD School of Studies in Statistics PLEASURE Saukla Universite RANGE (C. G.)



## **STUDENT FEEDBACK FOR COURSE & FACULTY (2020-21)**

#### **COURSE FEEDBACK**



#### PERCENT RESPONSE TO COURSE





### **FACULTY FEEDBACK**



















### PERCENT RESPONSE TO FACULTY



















#### ABBREVIATIONS USED

|     | NAME OF FACULTIES |                            |     |   |                        |  |
|-----|-------------------|----------------------------|-----|---|------------------------|--|
| ST  | :                 | Prof. Sanjay Tiwari        | нт  | : | Mrs. Harsha Tiwari     |  |
| GSR | :                 | Mr. Gajendra Singh Rathore | PKS | : | Mr. Pawan Kumar Sahu   |  |
| BGK | :                 | Mr. B.Gopal Krishna        | PP  | : | Mrs. Prateek Pratyasha |  |
| AYS | :                 | Ms. Aayushi Sharma         | PRM | : | Mr. Pusprai Mishra     |  |
| AP  | :                 | Dr. Alka Panda             | BN  | : | Dr. Basumati Nadig     |  |
| GD  | :                 | Mr. Gulab Das              | SR  | : | Mr. Sandeep Rana       |