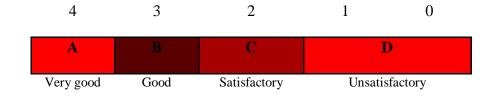

#### EVIDENCE(S), AS PER SOP

| METRIC No. 1.4.1 | Structured feedback for design and review of syllabus – semesterwise / year-wise is received from:                                                                                                                                          |
|------------------|---------------------------------------------------------------------------------------------------------------------------------------------------------------------------------------------------------------------------------------------|
|                  | 1) Students, 2) Teachers, 3) Employers and 4) Alumni                                                                                                                                                                                        |
| METRIC No. 1.4.2 | Feedback processes of the institution may be classified as follows                                                                                                                                                                          |
|                  | A. Feedback collected, analysed, action taken and feedback hosted on the institutional website B. Feedback collected, analysed and action has been taken C. Feedback collected and analysed D. Feedback collected E. Feedback not collected |
|                  | redback analysis report<br>report of the Institution on feedback report                                                                                                                                                                     |