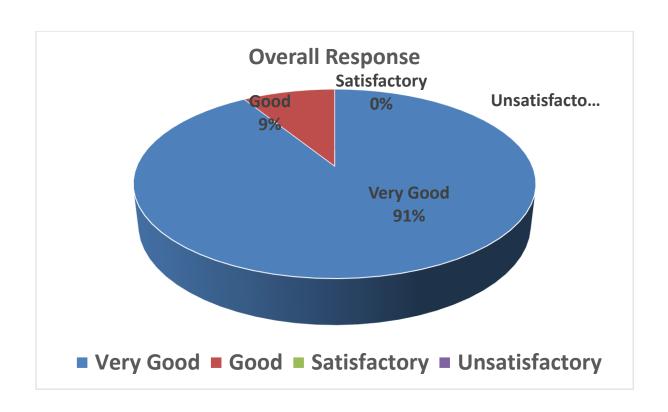

## Faculty F

| Que.     | V.G   | Good  | 5at | Unsat | Total |
|----------|-------|-------|-----|-------|-------|
| 1        | 19    | 6     | 0   | 0     | 25    |
| 2        | 13    | 12    | 0   | 0     | 25    |
| 3        | 14    | 10    | 0   | 0     | 24    |
| 4        | 18    | 7     | 0   | 0     | 25    |
| 5        | 12    | 12    | 1   | 0     | 25    |
| 6        | 10    | 14    | 1   | 0     | 25    |
| 7        | 17    | 7     | 1   | 0     | 25    |
| 8        | 13    | 11    | 1   | 0     | 25    |
| 9        | 14    | 10    | 0   | 0     | 24    |
| Total    | 130   | 89    | 4   | 0     | 223   |
| Response | 58.29 | 39.91 | 1.8 | 0     | 100   |