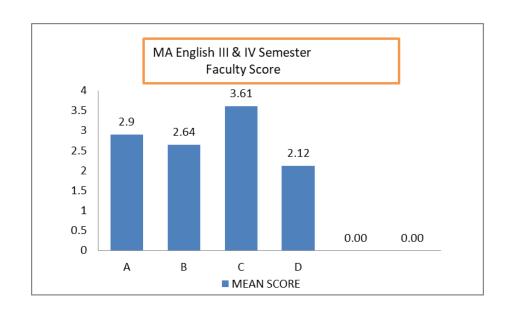

(Dr. Asimir pollos)

Professor & mad

Professor & model

Professor & m

Pt. Rav

| Faculty Overall Score 2020-2021 (M.Sc. II Sem.) |            |  |
|-------------------------------------------------|------------|--|
| Faculty                                         | Mean Score |  |
| A                                               | 3.22       |  |
| В                                               | 3.32       |  |
| C                                               | 3.28       |  |
| D                                               | 2.98       |  |
| E                                               | 3.56       |  |
| F                                               | 3.47       |  |