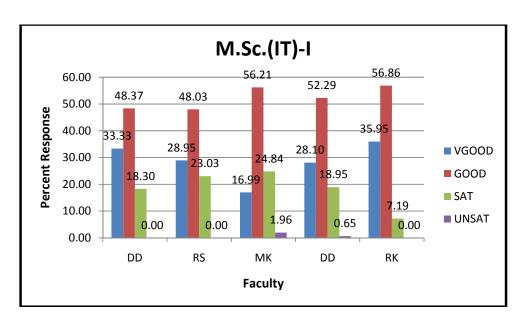

**STUDENT FEEDBACK 2020-21**

**Abbreviations used** 

| NAMES OF FACULTY |                       |    |                    |  |
|------------------|-----------------------|----|--------------------|--|
| SK               | Dr. Sanjay Kumar      | DR | Dhammpal Ramtake   |  |
| VKP              | Dr. V. K. Patle       | RK | Rubi Kambo         |  |
| DD               | Deepak Kumar Deshmukh | MC | Manisha Chandrakar |  |
| RS               | Rahul Singh           | MK | Mukesh Kashyap     |  |
| RP               | Ramakant Prasad       |    |                    |  |



No. of students participating -MCA(108); MSc(IT)(47)=Total (155); Total faculty members - Permanent(02), Contract(06).

**MCA** 



M.Sc.(IT)



#### PERCENT RESPONSE TO COURSES





#### PERCENT RESPONSE TO FACULTY











#### **ACTION TAKEN REPORT**

The overall score given by students to the faculty was circulated among the faculty members and necessary directions were given to the teachers for further improvement.

## Head

#### PERCENT RESPONSE TO STAKEHOLDERS

|                     | Strongly<br>Agree | Agree | Neutral | Disagree | Strongly<br>Disagree |
|---------------------|-------------------|-------|---------|----------|----------------------|
| Supporting<br>Staff | 19.00             | 72.00 | 4.00    | 5.00     | 0.00                 |
| Parents             | 54.12             | 39.25 | 3.76    | 1.79     | 1.08                 |
| Alumini             | 61.11             | 38.89 | 0.00    | 0.00     | 0.00                 |



## SOS IN ECONOMICS

## STUDENT FEEDBACK 2020-21

#### Abbreviati