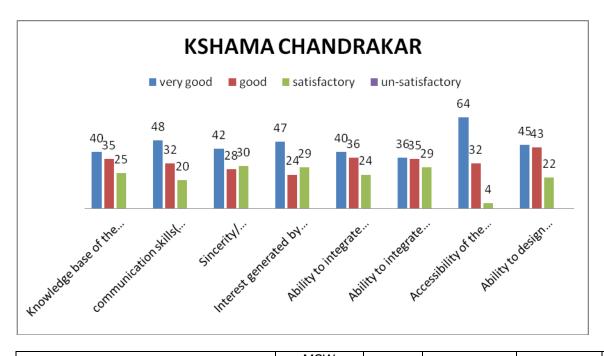

|    |    |    |     |
| courses                                                                                                                                           | 36 | 35 | 29 | 100 |
| Accessibility of the teacher in and out of the class( include availability of the teacher to motivate further study and discussion outside class) | 64 | 32 | 4  | 100 |
| Ability to design quizzes/tests/assignment/examination and projects to evaluate students understanding of the course                              | 45 | 43 | 22 | 100 |
| overall rating                                                                                                                                    | 48 | 24 | 28 | 100 |



|                                                                       | MSW<br>FOURTH<br>SEMESTER |      |              |                     |       |
|-----------------------------------------------------------------------|---------------------------|------|--------------|---------------------|-------|
| SURENDRA<br>KUMAR SAHU                                                |                           |      |              |                     |       |
|                                                                       | very good                 | good | satisfactory | un-<br>satisfactory | TOTAL |
| Knowledge base of the teachers (as perceived by you)                  | 40                        | 36   | 24           |                     | 100   |
| communication skills( in t