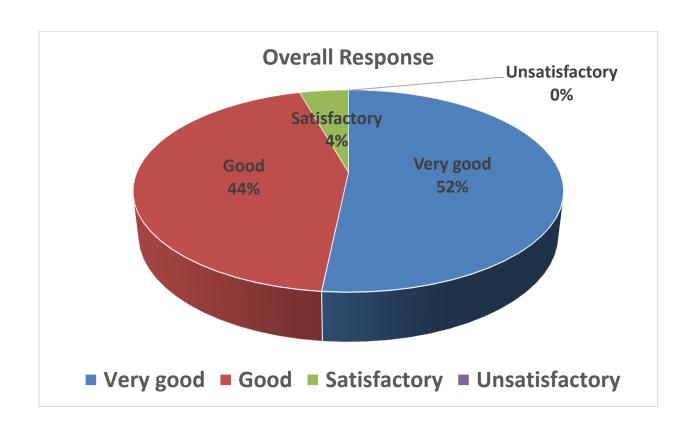

## Faculty D

| Que.       | V.G   | Good  | Sat   | Unsat | Totai |
|------------|-------|-------|-------|-------|-------|
| 1          | 11    | 7     | 7     | 0     | 25    |
| 2          | 7     | 10    | 7     | 0     | 24    |
| 3          | 10    | 9     | 5     | 0     | 24    |
| 4          | 7     | 11    | 6     | 1     | 25    |
| 5          | 10    | 9     | 6     | 0     | 25    |
| 6          | 6     | 10    | 8     | 0     | 24    |
| 7          | 10    | 8     | 5     | 2     | 25    |
| 8          | 6     | 15    | 4     | 0     | 25    |
| 9          | 11    | 9     | 5     | 0     | 25    |
| Total      | 78    | 88    | 53    | 3     | 222   |
| % Response | 35.14 | 39.64 | 23.87 | 1.35  | 100   |

## School of Studies in Anthropology Pt. Ravishankar Shukla University, Raipur Feedback Report Session 2020-2021

| Percent response to faculty |       |       |       |       |  |
|-----------------------------|-------|-------|-------|-------|--|
| Faculty                     | V.G   | Good  | Sat   | Unsat |  |
| A                           | 42.14 | 39.85 | 16.47 | 1.54  |  |
| В                           | 48.67 | 36.01 | 14.17 | 1.15  |  |
| С                           | 46.51 | 34.89 | 18.6  | 0     |  |
| D                           | 35.14 | 39.64 | 23.87 | 1.35  |  |
| E                           | 69.64 | 29.91 | 0     | 0.45  |  |
| F                           | 58.29 | 39.91 | 1.8   | 0     |  |

### Feedback Report Session 2020-2021 (M.Sc. II Semester)

| Percent response to faculty |       |       |       |       |  |
|-----------------------------|-------|-------|-------|-------|--|
| Faculty                     | V.G   | Good  | Sat   | Unsat |  |
| A                           | 42.14 | 39.85 | 16.47 | 1.54  |  |
| В                           | 48.67 | 36.01 | 14.17 | 1.15  |  |
| С                           | 46.51 | 34.89 | 18.6  | 0     |  |
| D                           | 35.14 | 39.64 | 23.87 | 1.35  |  |
| E                           | 69.64 | 29.91 | 0     | 0.45  |  |
| F                           | 58.29 | 39.91 | 1.8   | 0     |  |