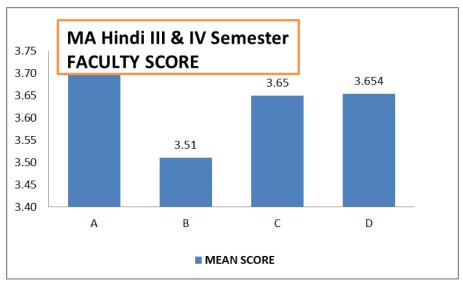

|
| 4     | Dr. Smita Sharma       |    |                           |
| 5     | Dr. Mrinalini Karmoker |    |                           |
| 6     | Dr. Sonal Mishra       |    |                           |
| 7     | Dr. Arti Pathak        |    |                           |

| SCORING      |      |              |                |  |  |
|--------------|------|--------------|----------------|--|--|
| 4            | 3    | 2            | 1              |  |  |
| A            |      | C            | D              |  |  |
| Very<br>good | Good | Satisfactory | Unsatisfactory |  |  |

No. of students participating –MA Linguistics (07); MA Hindi (16); MA English (58);

MA Chhattisgarhi (65) = Total 146; Total faculty members [Permanent (04) & Guest Faculty (10)]=14











































## PERCENT RESPONSE TO FACULTY

MA. Linguistics I, II semester

| FACULTY | VGOOD | GOOD  | SAT   | UNSAT |
|---------|-------|-------|-------|-------|
| Α       | 46.66 | 31.11 | 13.11 | 8.88  |
| В       | 57.77 | 24.44 | 11.11 | 6.66  |
| С       | 55.55 | 28.88 | 8.88  | 6.66  |

| D | 71.11 | 17.77 | 8.88 | 0 |
|---|-------|-------|------|---|
|---|-------|-------|------|---|

# MA Linguistics III, IV semester

| FACULTY | VGOOD | GOOD  | SAT   | UNSAT |
|---------|-------|-------|-------|-------|
| Α       | 66.66 | 33.33 | 0.00  | 0     |
| В       | 69.84 | 17.46 | 7.93  | 4.70  |
| С       | 33.33 | 27.77 | 16.66 | 22.22 |
| D       | 5.55  | 66.66 | 38.88 | 27.77 |

# MA English I, II semester

| FACULTY | VGOOD | GOOD  | SAT   | UNSAT |
|---------|-------|-------|-