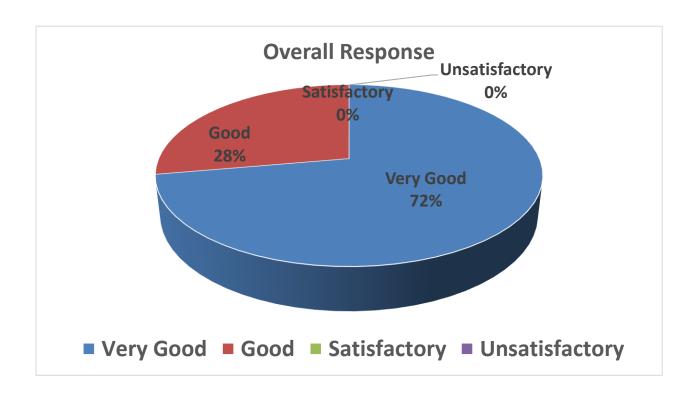

#### **Faculty B**

| Que.       | V.G   | Good     | Sat   | Unsat | Total |
|------------|-------|----------|-------|-------|-------|
| 1          | 26    | 2        | . 1   | 0     | 29    |
| 2          | 19    | <u>S</u> | 1     | 0     | 29    |
| 3          | 15    | 10       | 4     | 0     | 29    |
| 4          | 13    | 10       | 6     | 0     | 29    |
| 5          | 8     | 15       | 6     | 0     | 29    |
| 6          | 11    | 10       | 5     | 3     | 29    |
| 7          | 12    | 12       | 5     | 0     | 29    |
| 8          | 7     | 15       | 7     | 0     | 29    |
| 9          | 16    | 11       | 2     | 0     | 29    |
| Total      | 127   | 94       | 37    | 3     | 261   |
| % Response | 48.67 | 36.01    | 14.17 | 1.15  | 100   |