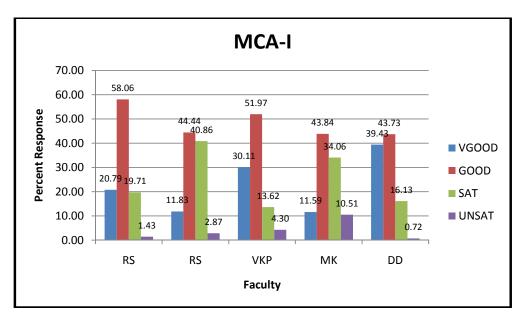

#### **STUDENT FEEDBACK 2020-21**

**Abbreviations used** 

| NAMES OF FACULTY |                       |    |                    |  |
|------------------|-----------------------|----|--------------------|--|
| SK               | Dr. Sanjay Kumar      | DR | Dhammpal Ramtake   |  |
| VKP              | Dr. V. K. Patle       | RK | Rubi Kambo         |  |
| DD               | Deepak Kumar Deshmukh | MC | Manisha Chandrakar |  |
| RS               | Rahul Singh           | MK | Mukesh Kashyap     |  |
| RP               | Ramakant Prasad       |    |                    |  |



No. of students participating -MCA(108); MSc(IT)(47)=Total (155); Total faculty members - Permanent(02), Contract(06).

**MCA** 



M.Sc.(IT)



#### PERCENT RESPONSE TO COURSES





#### PERCENT RESPONSE TO FACULTY











#### **ACTION TAKEN REPORT**

The overall score given by students to the faculty was circulated among the faculty members and necessary directions were given to the teachers for further improvement.

## Head

#### PERCENT RESPONSE TO STAKEHOLDERS

|                     | Strongly<br>Agree | Agree | Neutral | Disagree | Strongly<br>Disagree |
|---------------------|-------------------|-------|---------|----------|----------------------|
| Supporting<br>Staff | 19.00             | 72.00 | 4.00    | 5.00     | 0.00                 |
| Parents             | 54.12             | 39.25 | 3.76    | 1.79     | 1.08                 |
| Alumini             | 61.11             | 38.89 | 0.00    | 0.00     | 0.00                 |



## SOS IN ECONOMICS

## STUDENT FEEDBACK 2020-21

#### Abbr