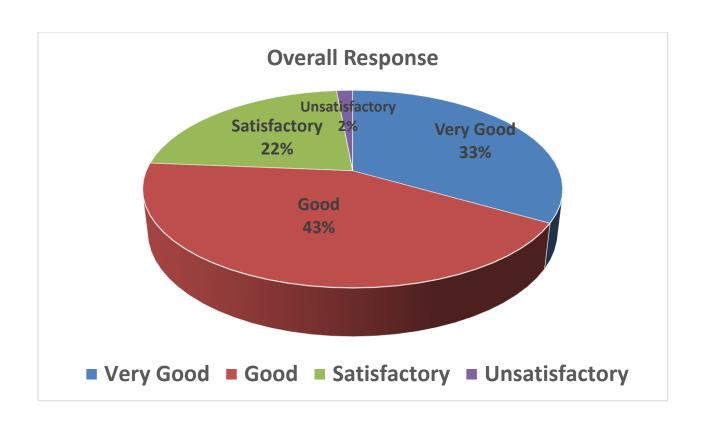

## Faculty D

| Que.       | V.G   | Good  | Sat   | Unsat | Totai |
|------------|-------|-------|-------|-------|-------|
| 1          | 11    | 7     | 7     | 0     | 25    |
| 2          | 7     | 10    | 7     | 0     | 24    |
| 3          | 10    | 9     | 5     | 0     | 24    |
| 4          | 7     | 11    | 6     | 1     | 25    |
| 5          | 10    | 9     | 6     | 0     | 25    |
| 6          | 6     | 10    | 8     | 0     | 24    |
| 7          | 10    | 8     | 5     | 2     | 25    |
| 8          | 6     | 15    | 4     | 0     | 25    |
| 9          | 11    | 9     | 5     | 0     | 25    |
| Total      | 78    | 88    | 53    | 3     | 222   |
| % Response | 35.14 | 39.64 | 23.87 | 1.35  | 100   |