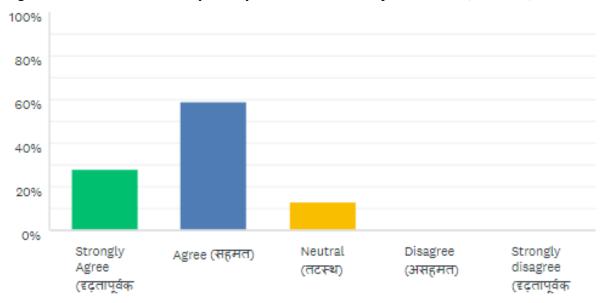

## Feedback Report Session 2020-2021 (M.Sc. II Semester) Faculty A

| Que.       | V.G   | Good  | Sat   | Unsat | Total |
|------------|-------|-------|-------|-------|-------|
| 1          | 21    | 6     | 1     | 1     | 29    |
| 2          | 16    | 11    | 1     | 1     | 29    |
| 3          | 12    | 13    | 4     | 0     | 29    |
| 4          | 6     | 16    | 7     | 0     | 29    |
| 5          | 9     | 11    | 9     | 0     | 29    |
| 6          | 9     | 14    | 6     | 0     | 29    |
| 7          | 17    | 8     | 4     | 0     | 29    |
| 8          | 7     | 14    | 7     | 1     | 29    |
| 9          | 13    | 11    | 4     | 1     | 29    |
| Total      | 110   | 104   | 43    | 4     | 261   |
| % Response | 42.14 | 39.85 | 16.47 | 1.54  | 100   |