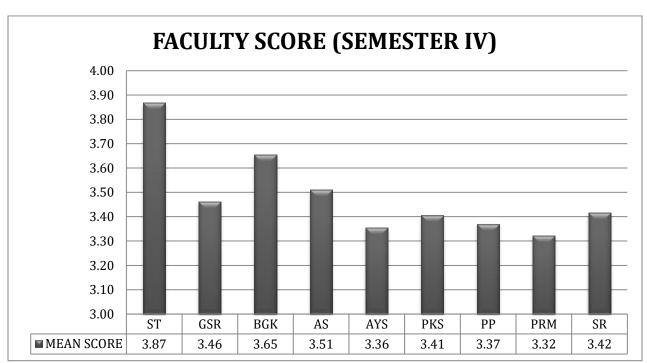

bey  | 3.83  |
| Dr. Pradip Kumar  |       |
| Chourasia         | 3.76  |
| Dr. Jaya Rathor   | 3.68  |
| Miss Yeesha Verma | 3.6   |



Faculty

M. Sc. IV Semester 2020-21

| Faculty           | Mean<br>Score |
|-------------------|---------------|
| Prof. Vyas Dubey  | 3.72          |
| Dr. Pradip Kumar  |               |
| Chourasia         | 3.61          |
| Dr. Jaya Rathor   | 3.57          |
| Miss Yeesha Verma | 2.83          |



Above results shown to all faculty members and requested them to improve their teaching.

PROFESSOR & HEAD

PROFESSOR & HEAD School of Studies in Statistics PLEASURE Saukla Universite RANGE (C. G.)



## **STUDENT FEEDBACK FOR COURSE & FACULTY (2020-21)**

#### **COURSE FEEDBACK**



#### PERCENT RESPONSE TO COURSE





### **FACULTY FEEDBACK**



















### PERCENT RESPONSE TO FACULTY



















#### ABBREVIATIONS USED

|     | NAME OF FACULTIES |                            |     |   |                        |  |
|-----|-------------------|----------------------------|-----|---|------------------------|--|
| ST  | :                 | Prof. Sanjay Tiwari        | нт  | : | Mrs. Harsha Tiwari     |  |
| GSR | :                 | Mr. Gajendra Singh Rathore | PKS | : | Mr. Pawan Kumar Sahu   |  |
| BGK | :                 | Mr. B.Gopal Krishna        | PP  | : | Mrs. Prateek Pratyasha |  |
| AYS | :                 | Ms. Aayushi Sharma         | PRM | : | Mr. Pusprai Mishra     |  |
| AP  | :                 | Dr. Alka Panda             | BN  | : | Dr. Basumati Nadig     |  |
| GD  | :                 | Mr. Gulab Das