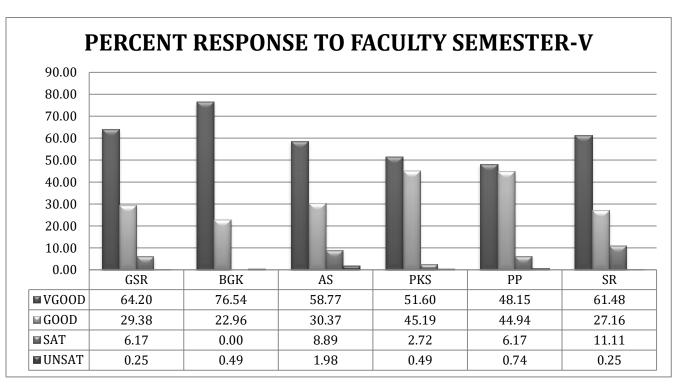

## School of Studies in Anthropology Pt. Ravishankar Shukla University, Raipur Feedback Report Session 2020-2021

| Percent response to faculty |       |       |       |       |  |
|-----------------------------|-------|-------|-------|-------|--|
| Faculty                     | V.G   | Good  | Sat   | Unsat |  |
| A                           | 42.14 | 39.85 | 16.47 | 1.54  |  |
| В                           | 48.67 | 36.01 | 14.17 | 1.15  |  |
| С                           | 46.51 | 34.89 | 18.6  | 0     |  |
| D                           | 35.14 | 39.64 | 23.87 | 1.35  |  |
| E                           | 69.64 | 29.91 | 0     | 0.45  |  |
| F                           | 58.29 | 39.91 | 1.8   | 0     |  |

### Feedback Report Session 2020-2021 (M.Sc. II Semester)

| Percent response to faculty |       |       |       |       |  |
|-----------------------------|-------|-------|-------|-------|--|
| Faculty                     | V.G   | Good  | Sat   | Unsat |  |
| A                           | 42.14 | 39.85 | 16.47 | 1.54  |  |
| В                           | 48.67 | 36.01 | 14.17 | 1.15  |  |
| С                           | 46.51 | 34.89 | 18.6  | 0     |  |
| D                           | 35.14 | 39.64 | 23.87 | 1.35  |  |
| E                           | 69.64 | 29.91 | 0     | 0.45  |  |
| F                           | 58.29 | 39.91 | 1.8   | 0     |  |