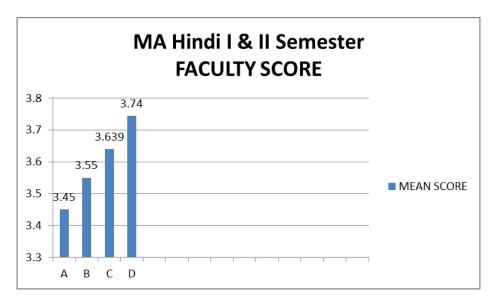

|
| 4     | Dr. Smita Sharma       |    |                           |
| 5     | Dr. Mrinalini Karmoker |    |                           |
| 6     | Dr. Sonal Mishra       |    |                           |
| 7     | Dr. Arti Pathak        |    |                           |

| SCORING      |      |              |                |  |  |
|--------------|------|--------------|----------------|--|--|
| 4            | 3    | 2            | 1              |  |  |
| A            |      | C            | D              |  |  |
| Very<br>good | Good | Satisfactory | Unsatisfactory |  |  |

No. of students participating –MA Linguistics (07); MA Hindi (16); MA English (58);

MA Chhattisgarhi (65) = Total 146; Total faculty members [Permanent (04) & Guest Faculty (10)]=14











































## PERCENT RESPONSE TO FACULTY

MA. Linguistics I, II semester

| FACULTY | VGOOD | GOOD  | SAT   | UNSAT |
|---------|-------|-------|-------|-------|
| Α       | 46.66 | 31.11 | 13.11 | 8.88  |
| В       | 57.77 | 24.44 | 11.11 | 6.66  |
| С       | 55.55 | 28.88 | 8.88  | 6.66  |

| D | 71.11 | 17.77 | 8.88 | 0 |
|---|-------|-------|------|---|
|---|-------|-------|------|---|

# MA Linguistics III, IV semester

| FACULTY | VGOOD | GOOD  | SAT   | UNSAT |
|---------|-------|-------|-------|-------|
| Α       | 66.66 | 33.33 | 0.00  | 0     |
| В       | 69.84 | 17.46 | 7.93  | 4.70  |
| С       | 33.33 | 27.77 | 16.66 | 22.22 |
| D       | 5.55  | 66.66 | 38.88 | 27.77 |

# MA English I, II semester

| FACULTY | VGOOD | GOOD  | SAT   | UNSAT |
|---------|-------|-------