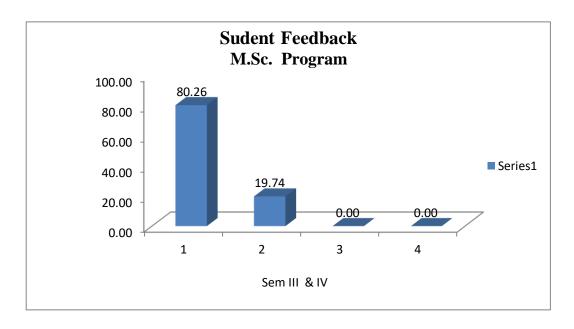

### NAMES OF FACULTY

| NAMES OF FACULTY   | Abbreviations used |
|--------------------|--------------------|
| Dr. N. Bodhankar   | A                  |
| Dr. K.R. Hari      | В                  |
| Jyot Chandrawanshi | С                  |
| Rashmi Gupta       | D                  |
| Akash Singh        | Е                  |

No. of students participating – M.Sc. Geology (34)

|           | SCORING |              |                |  |  |  |  |  |  |
|-----------|---------|--------------|----------------|--|--|--|--|--|--|
| 4 3 2 1   |         |              |                |  |  |  |  |  |  |
| A         | В       | С            | D              |  |  |  |  |  |  |
| VERY GOOD | GOOD    | SATISFACTARY | UNSATISFACTARY |  |  |  |  |  |  |

### STUDENT FEEDBACK



### STUDENT FEEDBACK



SCORE OF A, B, C, D & E FACULTIES FOR M.Sc. Geology



SCORE OF A, B, C, D & E FACULTIES FOR M.Sc. Geology



Head

155 responses

Publish analytics

\_aw

The Course/Program you belong

155 responses

LLM

B.A.LL.B

BALLB

Ballb

BA LLB

LLM

BALLB

B.A.LLB

B.A.LL.B

## Overall rating

87 responses



This content is neither created nor endorsed by Google. Report Abuse - Terms of Service - Private

Google Forms



### Semester/ Year

155 responses

2nd semester

2

2nd

2nd semester

8

10

2nd sem

2 semester

8th semester

## Extent of coverage of course

155 responses



 $https://docs.google.com/forms/d/1w6Q5GjdvoJ9kdC5GPlYfa8-EuEb8oTfdhzGtuN7\_Mv4/viewanalytics$ 

155 responses Very good Good Satisfacto Learning value (in ten abilities and broadening 155 responses ##docs.google.co