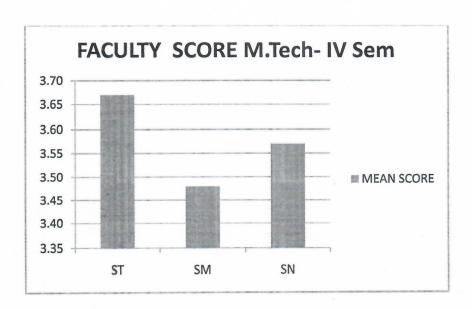

COURSE AND FACULTY(2020-2021)

| SEMESTER  | VGOOD | GOOD  | SAT   | UNSAT |
|-----------|-------|-------|-------|-------|
| Msc. II   | 34.20 | 51.85 | 12.96 | 0.46  |
| M.sc. IV  | 38.33 | 54.44 | 6.66  | 0.50  |
| M.Tech II | 40.00 | 40.00 | 20.00 | 0.00  |
| M.Tech IV | 51.85 | 29.62 | 18.51 | 0.00  |

## **Faculty Feedback**



| FACULTY | MEAN SCORE |
|---------|------------|
| ST      | 3.82       |
| КТ      | 3.81       |
| ND      | 3.50       |
| AN      | 3.32       |
| AKV     | 3.50       |



| FACULTY | MEAN SCORE |
|---------|------------|
| ST      | 3.79       |
| КТ      | 3.75       |
| ND      | 3.34       |
| AN      | 3.25       |
| AKV     | 3.25       |



## Pt. Ravishankar Shukla University, Raipur (C.G.)

## STUDENT FEEDBACK FOR COURSE AND FACULTY(2020-2021)



| <b>FACULTY</b> | MEAN SCORE |
|----------------|------------|
| ST             | 3.67       |
| SM             | 3.48       |
| SN             | 3.57       |



| MEAN SCORE |      |
|------------|------|
| 3.58       |      |
| 3.42       |      |
| 3.38       |      |
|            | 3.58 |



## Pt. Ravishankar Shukla University, Raipur (C.G.)

### STUDENT FEEDBACK FOR COURSE AND FACULTY(2020-2021)

## **Percent Response to Faculty**



M.Sc. IV Sem

| FACULTY | VGOOD    | GOOD  | SAT   | UNSAT |  |
|---------|----------|-------|-------|-------|--|
| ST      | ST 84.44 |       | 2.22  | 0.00  |  |
| KT      | KT 82.77 |       | 1.66  | 0.00  |  |
| ND      | ND 60.00 |       | 8.33  | 0.00  |  |
| AN      | AN 46.11 |       | 13.30 | 0.00  |  |
| AKV     | 52.77    | 45.00 | 2.20  |