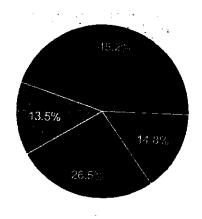

## Faculty D

| Que.       | V.G   | Good  | Sat   | Unsat | Totai |
|------------|-------|-------|-------|-------|-------|
| 1          | 11    | 7     | 7     | 0     | 25    |
| 2          | 7     | 10    | 7     | 0     | 24    |
| 3          | 10    | 9     | 5     | 0     | 24    |
| 4          | 7     | 11    | 6     | 1     | 25    |
| 5          | 10    | 9     | 6     | 0     | 25    |
| 6          | 6     | 10    | 8     | 0     | 24    |
| 7          | 10    | 8     | 5     | 2     | 25    |
| 8          | 6     | 15    | 4     | 0     | 25    |
| 9          | 11    | 9     | 5     | 0     | 25    |
| Total      | 78    | 88    | 53    | 3     | 222   |
| % Response | 35.14 | 39.64 | 23.87 | 1.35  | 100   |