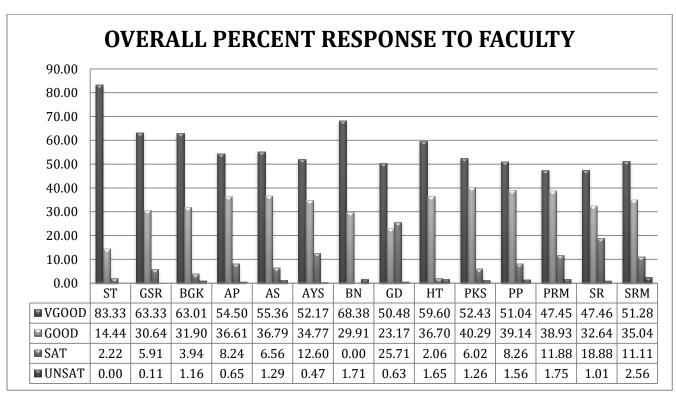

| 3.76  |
| Dr. Jaya Rathor   | 3.68  |
| Miss Yeesha Verma | 3.6   |



Faculty

M. Sc. IV Semester 2020-21

| Faculty           | Mean<br>Score |
|-------------------|---------------|
| Prof. Vyas Dubey  | 3.72          |
| Dr. Pradip Kumar  |               |
| Chourasia         | 3.61          |
| Dr. Jaya Rathor   | 3.57          |
| Miss Yeesha Verma | 2.83          |



Above results shown to all faculty members and requested them to improve their teaching.

PROFESSOR & HEAD

PROFESSOR & HEAD School of Studies in Statistics PLEASURE Saukla Universite RANGE (C. G.)



## **STUDENT FEEDBACK FOR COURSE & FACULTY (2020-21)**

#### **COURSE FEEDBACK**



#### PERCENT RESPONSE TO COURSE





### **FACULTY FEEDBACK**



















### PERCENT RESPONSE TO FACULTY



















#### ABBREVIATIONS USED

|     | NAME OF FACULTIES |                            |     |   |                        |  |
|-----|-------------------|----------------------------|-----|---|------------------------|--|
| ST  | :                 | Prof. Sanjay Tiwari        | нт  | : | Mrs. Harsha Tiwari     |  |
| GSR | :                 | Mr. Gajendra Singh Rathore | PKS | : | Mr. Pawan Kumar Sahu   |  |
| BGK | :                 | Mr. B.Gopal Krishna        | PP  | : | Mrs. Prateek Pratyasha |  |
| AYS | :                 | Ms. Aayushi Sharma         | PRM | : | Mr. Pusprai Mishra     |  |
| AP  | :                 | Dr. Alka Panda             | BN  | : | Dr. Basumati Nadig     |  |
| GD  | :                 | Mr. Gulab Das              | SR  | : | Mr. Sandeep Rana       |  |
| AS  | :