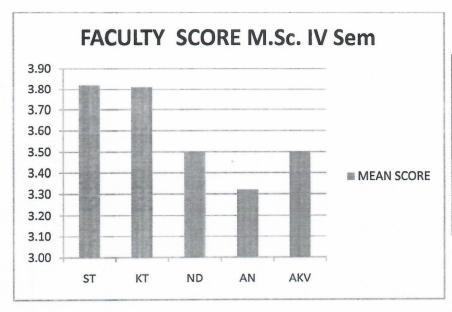

## Pt. Ravishankar Shukla University, Raipur (C.G.)

### STUDENT FEEDBACK FOR COURSE AND FACULTY(2020-2021)

### **Course Feedback**



| SEMESTER  | MEAN SCORE |  |
|-----------|------------|--|
| Msc. II   | 3.21       |  |
| M.sc. IV  | 3.31       |  |
| M.Tech II | 3.2        |  |
| M.Tech IV | 3.33       |  |
|           | 1          |  |

## **Percentage Response to Course**





## Pt. Ravishankar Shukla University, Raipur (C.G.)

### STUDENT FEEDBACK FOR COURSE AND FACULTY(2020-2021)

| SEMESTER  | VGOOD | GOOD  | SAT   | UNSAT |
|-----------|-------|-------|-------|-------|
| Msc. II   | 34.20 | 51.85 | 12.96 | 0.46  |
| M.sc. IV  | 38.33 | 54.44 | 6.66  | 0.50  |
| M.Tech II | 40.00 | 40.00 | 20.00 | 0.00  |
| M.Tech IV | 51.85 | 29.62 | 18.51 | 0.00  |

## **Faculty Feedback**



| FACULTY | MEAN SCORE |
|---------|------------|
| ST      | 3.82       |
| КТ      | 3.81       |
| ND      | 3.50       |
| AN      | 3.32       |
| AKV     | 3.50       |



| FACULTY | MEAN SCORE |
|---------|------------|
| ST      | 3.79       |
| КТ      | 3.75       |
| ND      | 3.34       |
| AN      | 3.25       |
| AKV     | 3.25       |



## Pt. Ravishankar Shukla University, Raipur (C.G.)

## STUDENT FEEDBACK FOR COURSE AND FACULTY(2020-2021)



| <b>FACULTY</b> | MEAN SCORE |
|----------------|------------|
| ST             | 3.67       |
| SM             | 3.48       |
| SN             | 3.57       |



| MEAN SCORE |      |
|------------|------|
| 3.58       |      |
| 3.42       |      |
| 3.38       |      |
|            | 3.58 |



## Pt. Ravishankar Shukla Universi