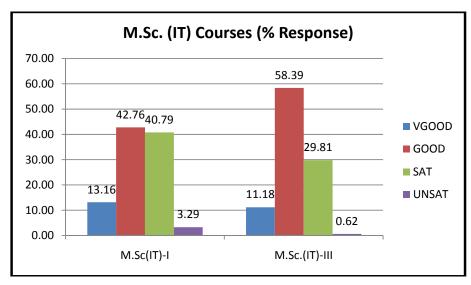

hukla University, Raipur, Chhattisgarh

#### **STUDENT FEEDBACK 2020-21**

**Abbreviations used** 

| NAMES OF FACULTY |                       |    |                    |  |
|------------------|-----------------------|----|--------------------|--|
| SK               | Dr. Sanjay Kumar      | DR | Dhammpal Ramtake   |  |
| VKP              | Dr. V. K. Patle       | RK | Rubi Kambo         |  |
| DD               | Deepak Kumar Deshmukh | MC | Manisha Chandrakar |  |
| RS               | Rahul Singh           | MK | Mukesh Kashyap     |  |
| RP               | Ramakant Prasad       |    |                    |  |



No. of students participating -MCA(108); MSc(IT)(47)=Total (155); Total faculty members - Permanent(02), Contract(06).

**MCA** 



M.Sc.(IT)



#### PERCENT RESPONSE TO COURSES





#### PERCENT RESPONSE TO FACULTY











#### **ACTION TAKEN REPORT**

The overall score given by students to the faculty was circulated among the faculty members and necessary directions were given to the teachers for further improvement.

## Head

#### PERCENT RESPONSE TO STAKEHOLDERS

|                     | Strongly<br>Agree | Agree | Neutral | Disagree | Strongly<br>Disagree |
|---------------------|-------------------|-------|---------|----------|----------------------|
| Supporting<br>Staff | 19.00             | 72.00 | 4.00    | 5.00     | 0.00                 |
| Parents             | 54.12             | 39.25 | 3.76    | 1.79     | 1.08                 |
| Alumini             | 61.11             | 38.89 | 0.00    | 0.00     | 0.00                 |



## SOS IN ECONOMICS