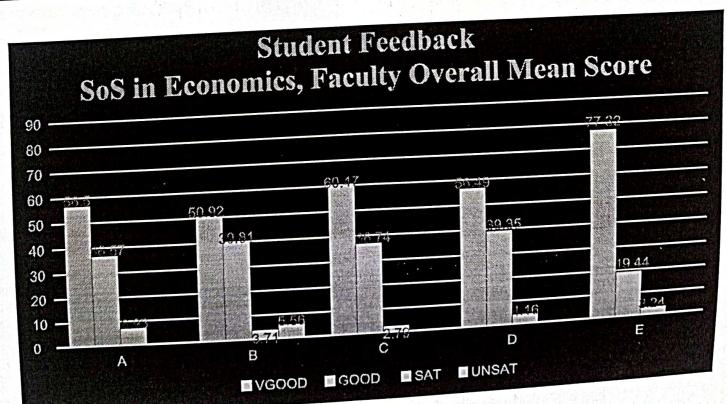

| 3.24 |                            |



## ACTION TAKEN REPORT

The overall score given by students to the faculty was circulated among the faculty members including adhoc members with the request for improvement in teaching.

Maria de la companya del companya de la companya del companya de la companya de l

Name of Faculty

Professor in charge

Student feedback, SLS

## Pt. Ravishankar Shukla University, Raipur (C.G.)

### STUDENT FEEDBACK FOR COURSE AND FACULTY(2020-2021)

### **Course Feedback**



| SEMESTER  | MEAN SCORE |  |
|-----------|------------|--|
| Msc. II   | 3.21       |  |
| M.sc. IV  | 3.31       |  |
| M.Tech II | 3.2        |  |
| M.Tech IV | 3.33       |  |
|           | 1          |  |

## **Percentage Response to Course**





## Pt. Ravishankar Shukla University, Raipur (C.G.)

### STUDENT FEEDBACK FOR