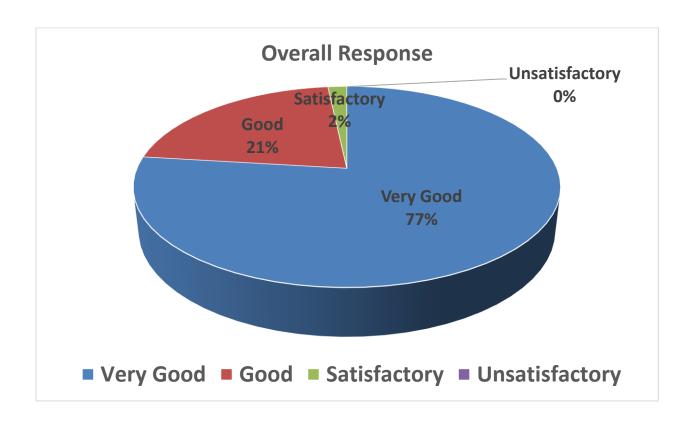

## Faculty D

| Que.       | V.G   | Good  | Sat   | Unsat | Totai |
|------------|-------|-------|-------|-------|-------|
| 1          | 11    | 7     | 7     | 0     | 25    |
| 2          | 7     | 10    | 7     | 0     | 24    |
| 3          | 10    | 9     | 5     | 0     | 24    |
| 4          | 7     | 11    | 6     | 1     | 25    |
| 5          | 10    | 9     | 6     | 0     | 25    |
| 6          | 6     | 10    | 8     | 0     | 24    |
| 7          | 10    | 8     | 5     | 2     | 25    |
| 8          | 6     | 15    | 4     | 0     | 25    |
| 9          | 11    | 9     | 5     | 0     | 25    |
| Total      | 78    | 88    | 53    | 3     | 222   |
| % Response | 35.14 | 39.64 | 23.87 | 1.35  | 100   |