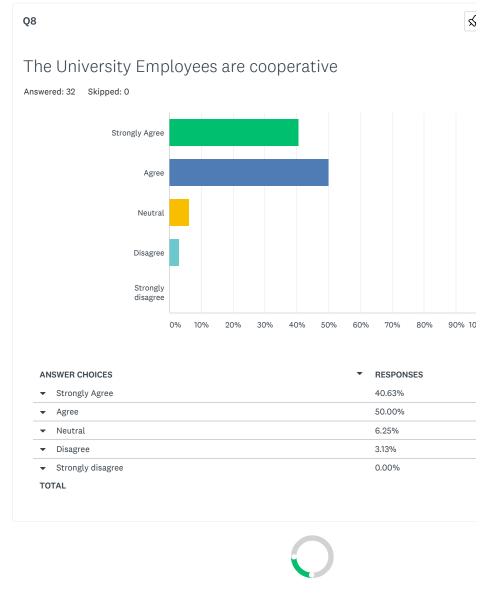

|
|---------------------|-------------|
| ▼ Strongly Agree    | 59.38%      |
| ▼ Agree             | 34.38%      |
| ▼ Neutral           | 6.25%       |
| ▼ Disagree          | 0.00%       |
| ▼ Strongly disagree | 0.00%       |
| TOTAL               |             |
|                     |             |

20%

30%

Q7

The curriculum of the course is well designed and promotes experience of the students. Employability is given focus in th design. The curriculum incorporates recent changes in the ar



90% 10



#### SurveyMonkey Analyze - Feedback from Parents

| ▼ Strongly Agree    | 40.63% |
|---------------------|--------|
| ▼ Agree             | 43.75% |
| ▼ Neutral           | 15.63% |
| ▼ Disagree          | 0.00%  |
| ▼ Strongly disagree | 0.00%  |
| TOTAL               |        |



otice • California Privacy Notice • Email Opt-In • Help • Cookies Notice • Cookies Preferences



## **SOS IN PHARMACY**

# STUDENT FEEDBACK (Session 2020-21)

# **Abbreviations used**

|   | NAMES OF FACULTY     |   |                   |  |  |  |
|---|----------------------|---|-------------------|--|--|--|
| A | Prof.ShailendraSaraf | I | Mr.RajendraJangde |  |  |  |
| В | Prof, SwarnlataSaraf | J | Mr.RakeshTirkey   |  |  |  |
| С | Dr.PreetiK. Suresh   | K | Mr.AdeepKujur     |  |  |  |
| D | Dr.S. J. Daharwal    |   |                   |  |  |  |
| Е | Dr.Deependra Singh   |   |                   |  |  |  |
| F | Dr.Vishal Jain       |   |                   |  |  |  |
| G | Dr.ManjuSingh        |   |                   |  |  |  |
| Н | Dr.Amber Vyas        |   |                   |