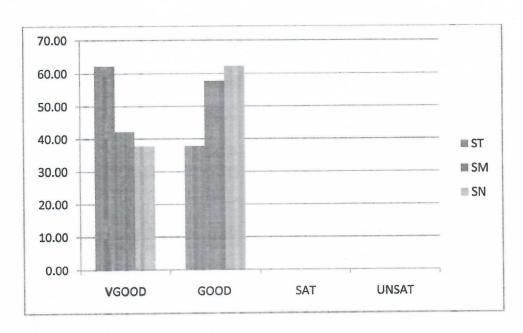

## School of Studies in Anthropology Pt. Ravishankar Shukla University, Raipur Feedback Report Session 2020-2021

| Percent response to faculty |       |       |       |       |  |
|-----------------------------|-------|-------|-------|-------|--|
| Faculty                     | V.G   | Good  | Sat   | Unsat |  |
| A                           | 42.14 | 39.85 | 16.47 | 1.54  |  |
| В                           | 48.67 | 36.01 | 14.17 | 1.15  |  |
| С                           | 46.51 | 34.89 | 18.6  | 0     |  |
| D                           | 35.14 | 39.64 | 23.87 | 1.35  |  |
| E                           | 69.64 | 29.91 | 0     | 0.45  |  |
| F                           | 58.29 | 39.91 | 1.8   | 0     |  |

### Feedback Report Session 2020-2021 (M.Sc. II Semester)

| Percent response to faculty |       |       |       |       |  |
|-----------------------------|-------|-------|-------|-------|--|
| Faculty                     | V.G   | Good  | Sat   | Unsat |  |
| A                           | 42.14 | 39.85 | 16.47 | 1.54  |  |
| В                           | 48.67 | 36.01 | 14.17 | 1.15  |  |
| С                           | 46.51 | 34.89 | 18.6  | 0     |  |
| D                           | 35.14 | 39.64 | 23.87 | 1.35  |  |
| E                           | 69.64 | 29.91 | 0     | 0.45  |  |
| F                           | 58.29 | 39.91 | 1.8   | 0     |  |