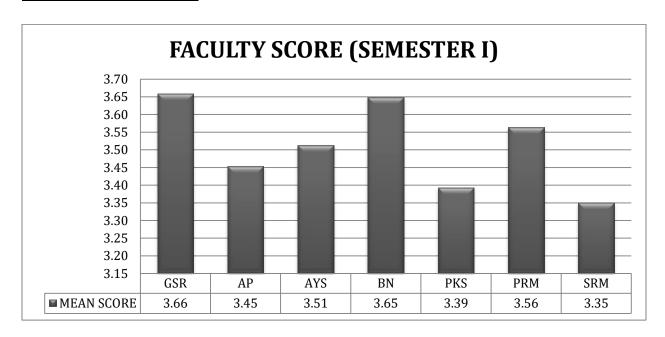

Vyas Dubey  | 3.83  |
| Dr. Pradip Kumar  |       |
| Chourasia         | 3.76  |
| Dr. Jaya Rathor   | 3.68  |
| Miss Yeesha Verma | 3.6   |



Faculty

M. Sc. IV Semester 2020-21

| Faculty           | Mean<br>Score |
|-------------------|---------------|
| Prof. Vyas Dubey  | 3.72          |
| Dr. Pradip Kumar  |               |
| Chourasia         | 3.61          |
| Dr. Jaya Rathor   | 3.57          |
| Miss Yeesha Verma | 2.83          |



Above results shown to all faculty members and requested them to improve their teaching.

PROFESSOR & HEAD

PROFESSOR & HEAD School of Studies in Statistics PLEASURE Saukla Universite RANGE (C. G.)



## **STUDENT FEEDBACK FOR COURSE & FACULTY (2020-21)**

#### **COURSE FEEDBACK**



#### PERCENT RESPONSE TO COURSE





### **FACULTY FEEDBACK**



















### PERCENT RESPONSE TO FACULTY



















#### ABBREVIATIONS USED

|     | NAME OF FACULTIES |                            |     |   |                        |  |
|-----|-------------------|----------------------------|-----|---|------------------------|--|
| ST  | :                 | Prof. Sanjay Tiwari        | нт  | : | Mrs. Harsha Tiwari     |  |
| GSR | :                 | Mr. Gajendra Singh Rathore | PKS | : | Mr. Pawan Kumar Sahu   |  |
| BGK | :                 | Mr. B.Gopal Krishna        | PP  | : | Mrs. Prateek Pratyasha |  |
| AYS | :                 | Ms. Aayushi Sharma         | PRM | : | Mr. Pusprai Mishra     |  |
| AP  | :                 | Dr. Alka Panda             | BN  | : | Dr. Basumati Nadig     |  |
| GD  | :                 | Mr. Gulab Das