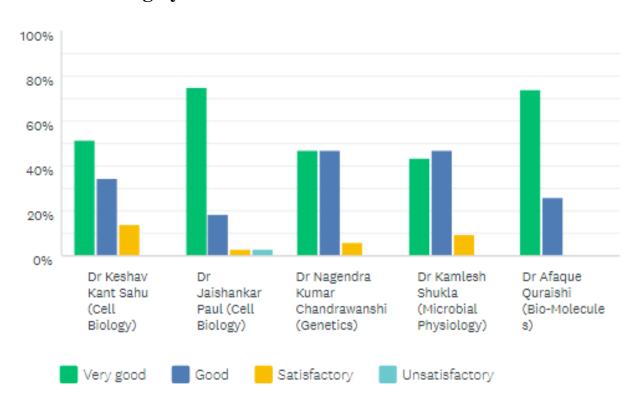

## School of Studies in Anthropology Pt. Ravishankar Shukla University, Raipur Feedback Report Session 2020-2021

| Percent response to faculty |       |       |       |       |  |
|-----------------------------|-------|-------|-------|-------|--|
| Faculty                     | V.G   | Good  | Sat   | Unsat |  |
| A                           | 42.14 | 39.85 | 16.47 | 1.54  |  |
| В                           | 48.67 | 36.01 | 14.17 | 1.15  |  |
| С                           | 46.51 | 34.89 | 18.6  | 0     |  |
| D                           | 35.14 | 39.64 | 23.87 | 1.35  |  |
| E                           | 69.64 | 29.91 | 0     | 0.45  |  |
| F                           | 58.29 | 39.91 | 1.8   | 0     |  |

### Feedback Report Session 2020-2021 (M.Sc. II Semester)

| Percent response to faculty |       |       |       |       |  |
|-----------------------------|-------|-------|-------|-------|--|
| Faculty                     | V.G   | Good  | Sat   | Unsat |  |
| A                           | 42.14 | 39.85 | 16.47 | 1.54  |  |
| В                           | 48.67 | 36.01 | 14.17 | 1.15  |  |
| С                           | 46.51 | 34.89 | 18.6  | 0     |  |
| D                           | 35.14 | 39.64 | 23.87 | 1.35  |  |
| E                           | 69.64 | 29.91 | 0     | 0.45  |  |
| F                           | 58.29 | 39.91 | 1.8   | 0     |  |