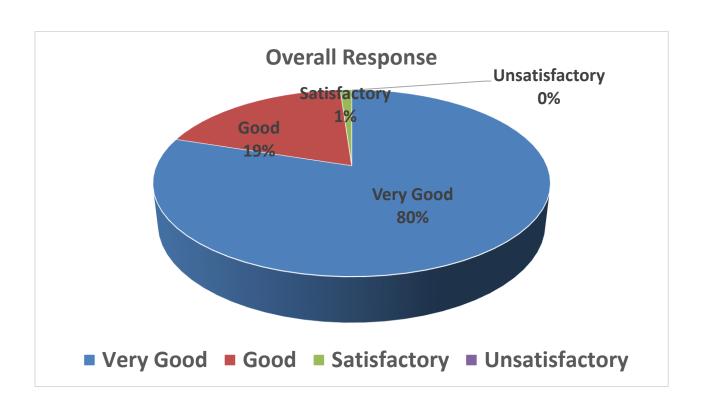

## **Faculty E**

| Que.       | V.G   | Good  | Sat | Unsat | Total |
|------------|-------|-------|-----|-------|-------|
| 1          | 21    | 4     | 0   | 0     | 25    |
| 2          | 18    | 7     | 0   | 0     | 25    |
| 3          | 20    | 5     | 0   | 0     | 25    |
| 4          | 14    | 11    | 0   | 0     | 25    |
| 5          | 15    | 10    | 0   | 0     | 25    |
| 6          | 14    | 10    | 0   | 0     | 24    |
| 7          | 16    | 8     | 0   | 1     | 25    |
| 8          | 18    | 7     | 0   | 0     | 25    |
| 9          | 20    | 5     | 0   | 0     | 25    |
| Total      | 156   | 67    | 0   | 1     | 224   |
| % Response | 69.64 | 29.91 | 0   | 0.45  | 100   |