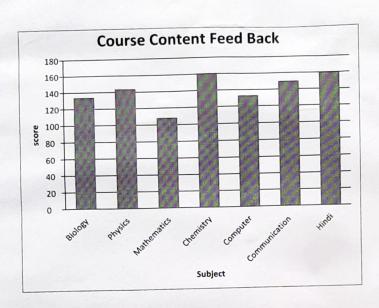

|         |
| Dr.Veenu Joshi        | 3.46  |         |
| Dr.GirjaShankarGautam | 3.37  |         |
| Dr.Smita Sharma       | 3.04  |         |
| Dr. Varsha Thakur     | 3.61  |         |
| Mr.Gulab Das          | 2.82  |         |
| Dr.Yamini Thakur      | 3.45  |         |
| Dr. Toshikyee Yadav   | 3.32  |         |
| Dr.Madhu Manikpuri    | 3.66  |         |
| Dr.Alka Kaushik       | 3.67  | Highest |
| Mr.Manoj Yadav(maths) | 3.33  |         |
| Mr.Manoj Kumar(Phy)   | 2.9   |         |
| Mr.Saket Agrawal      | 3.52  |         |
| Miss. Dipti sahu      | 2.71  |         |
| Kishore Chelak        | 2.41  | Lowest  |
| Dr.Tikendra           | 3.08  |         |
| Dr.Rashi Gupta        | 2.5   |         |



Center for Basic Sciences Ravishankar Shukla University Raipur (C. G.) 492 010



| <b>Course Content</b> | Score  |
|-----------------------|--------|
| Biology               | 134.11 |
| Physics               | 144    |
| Mathematics           | 108.22 |
| Chemistry             | 160.22 |
| Computer              | 133    |
| Communicatio<br>n     | 150    |
| Hindi                 | 160    |

the

0

( of like

Chy

Blam

DIR CTUN
Center for Basic Sciences
Ft. Ravishankar Shukla University
Faipur (C. G.) 492 010

In .

Shirt C

Oreta.

#### Feedback Analysis Report

The feedback has been taken from students for their respective courses and faculties. Suggestions and problems discussed in staff conncil meeting. Problem and suggestion have been resolved through proper discussion and actions were taken for betterment. In staff council meeting feedback of faculties and