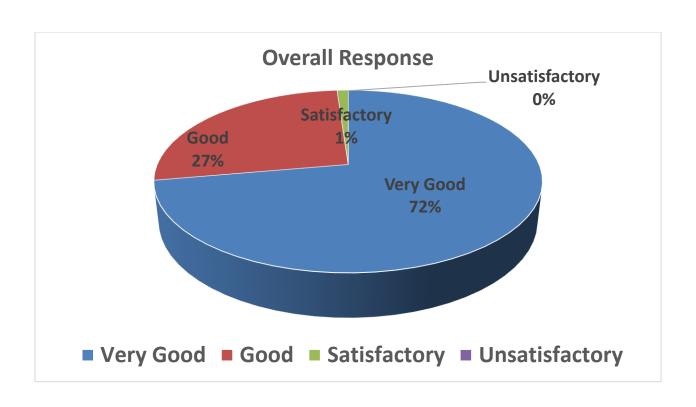

#### **Faculty B**

| Que.       | V.G   | Good     | Sat   | Unsat | Total |
|------------|-------|----------|-------|-------|-------|
| 1          | 26    | 2        | . 1   | 0     | 29    |
| 2          | 19    | <u>S</u> | 1     | 0     | 29    |
| 3          | 15    | 10       | 4     | 0     | 29    |
| 4          | 13    | 10       | 6     | 0     | 29    |
| 5          | 8     | 15       | 6     | 0     | 29    |
| 6          | 11    | 10       | 5     | 3     | 29    |
| 7          | 12    | 12       | 5     | 0     | 29    |
| 8          | 7     | 15       | 7     | 0     | 29    |
| 9          | 16    | 11       | 2     | 0     | 29    |
| Total      | 127   | 94       | 37    | 3     | 261   |
| % Response | 48.67 | 36.01    | 14.17 | 1.15  | 100   |