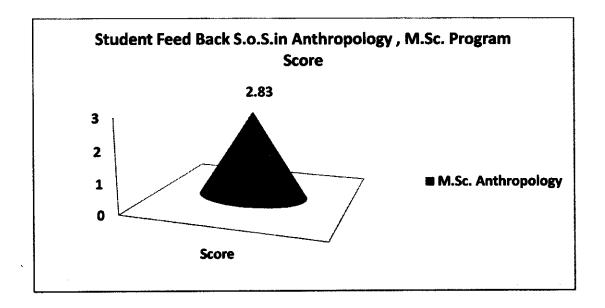

Or. Ashok Pradham Or. Ashok Pradham Professor & Head by Professor & Anthropology Sos in Anthropology Sos in Anthropology Sos in Anthropology Pr. Rayishandra (C.G.)

| M.Sc. Program Score |                      |         |  |  |  |  |
|---------------------|----------------------|---------|--|--|--|--|
| Course              | Course Subject Score |         |  |  |  |  |
|                     |                      | Sem. II |  |  |  |  |
| M.Sc.               | Anthropology         | 2.83    |  |  |  |  |