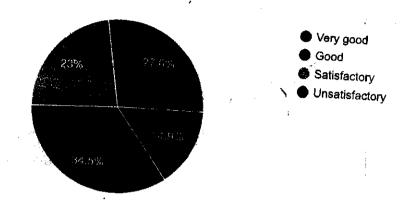

| M.Sc. Course % Response        |  |  |  |  |  |  |  |
|--------------------------------|--|--|--|--|--|--|--|
| V.G Good Sat Unsat             |  |  |  |  |  |  |  |
| Subject 25.29 39.47 29.11 6.13 |  |  |  |  |  |  |  |