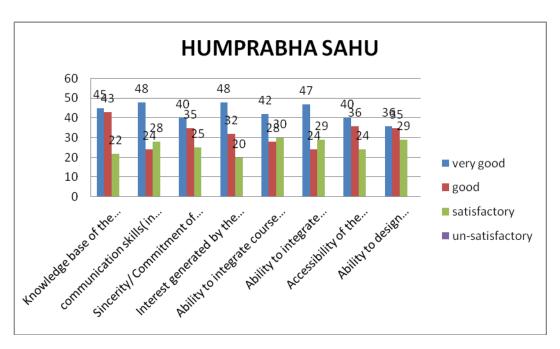

--------------------------------------------------------------------------------------------|----|----|----|-----|
| Ability to integrate content with other courses                                                                                                   | 47 | 24 | 29 | 100 |
| Accessibility of the teacher in and out of the class( include availability of the teacher to motivate further study and discussion outside class) | 40 | 36 | 24 | 100 |
| Ability to design quizzes/tests/assignment/examination and projects to evaluate students understanding of the course                              | 36 | 35 | 29 | 100 |
| overall rating                                                                                                                                    | 40 | 36 | 24 | 100 |



| OVER ALL RATING OF | FACULTY   |      |              |                 |       |
|--------------------|-----------|------|--------------|-----------------|-------|
|                    | VERY GOOD | GOOD | SATISFACTORY | UN SATISFACTORY | TOTAL |
| DR L S GAJPAL      | 73        | 27   |              |                 | 100   |
| DR NISTER KUJUR    | 72        | 28   |              |                 | 100   |
| DR HEMLATA         |           |      |              |                 |       |
| BORKAR             | 68        | 24   | 8            |                 | 100   |
| KSHAMA             |           |      |              |                 |       |
| CHANDRAKAR         | 48        | 24   | 28           |                 | 100   |
| SURENDRA KU.       |           |      |