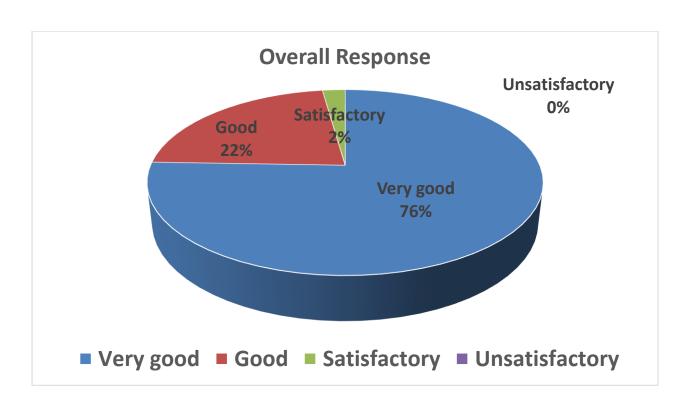

#### **Faculty B**

| Que.       | V.G   | Good     | Sat   | Unsat | Total |
|------------|-------|----------|-------|-------|-------|
| 1          | 26    | 2        | . 1   | 0     | 29    |
| 2          | 19    | <u>S</u> | 1     | 0     | 29    |
| 3          | 15    | 10       | 4     | 0     | 29    |
| 4          | 13    | 10       | 6     | 0     | 29    |
| 5          | 8     | 15       | 6     | 0     | 29    |
| 6          | 11    | 10       | 5     | 3     | 29    |
| 7          | 12    | 12       | 5     | 0     | 29    |
| 8          | 7     | 15       | 7     | 0     | 29    |
| 9          | 16    | 11       | 2     | 0     | 29    |
| Total      | 127   | 94       | 37    | 3     | 261   |
| % Response | 48.67 | 36.01    | 14.17 | 1.15  | 100   |