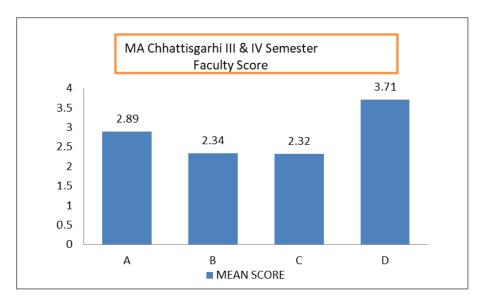

## Faculty D

| Que.       | V.G   | Good  | Sat   | Unsat | Totai |
|------------|-------|-------|-------|-------|-------|
| 1          | 11    | 7     | 7     | 0     | 25    |
| 2          | 7     | 10    | 7     | 0     | 24    |
| 3          | 10    | 9     | 5     | 0     | 24    |
| 4          | 7     | 11    | 6     | 1     | 25    |
| 5          | 10    | 9     | 6     | 0     | 25    |
| 6          | 6     | 10    | 8     | 0     | 24    |
| 7          | 10    | 8     | 5     | 2     | 25    |
| 8          | 6     | 15    | 4     | 0     | 25    |
| 9          | 11    | 9     | 5     | 0     | 25    |
| Total      | 78    | 88    | 53    | 3     | 222   |
| % Response | 35.14 | 39.64 | 23.87 | 1.35  | 100   |

## Faculty F

| Que.     | V.G   | Good  | 5at | Unsat | Total |
|----------|-------|-------|-----|-------|-------|
| 1        | 19    | 6     | 0   | 0     | 25    |
| 2        | 13    | 12    | 0   | 0     | 25    |
| 3        | 14    | 10    | 0   | 0     | 24    |
| 4        | 18    | 7     | 0   | 0     | 25    |
| 5        | 12    | 12    | 1   | 0     | 25    |
| 6        | 10    | 14    | 1   | 0     | 25    |
| 7        | 17    | 7     | 1   | 0     | 25    |
| 8        | 13    | 11    | 1   | 0     | 25    |
| 9        | 14    | 10    | 0   | 0     | 24    |
| Total    | 130   | 89    | 4   | 0     | 223   |
| Response | 58.29 | 39.91 | 1.8 | 0     | 100   |