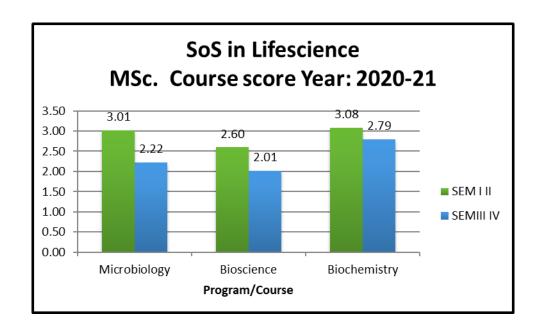

upta       | AE  | Dr. Amia Ekka, Assoc.Prof.     |
| SCN   | Prof. SC Naithani    | LP  | Mr. Labya Prabhas, AP.         |
| SKP   | Prof. SK Prasad      | MKP | Dr. Manoj Kr. Patel,AP         |
| RKP   | Prof. RK Pradhan     | SSD | Dr. Shivendra Singh Devhare,AP |
| AP    | Prof. Aditi N.Poddar | PAK | Mr. Pervez Ahmed Khan          |
| ARTI  | Prof. Arti Parganiha |     |                                |

| SCORING   |      |              |                |  |  |
|-----------|------|--------------|----------------|--|--|
| 4         | 3    | 2            | 1              |  |  |
| A         | В    | C            | D              |  |  |
| Very good | Good | Satisfactory | Unsatisfactory |  |  |

Feedback acquired through online mode in view of Covid- 19 pandemic by using Google forms



SoS in Lifesciences: Student percent response to various courses

| PROGRAM<br>/COURSE | SEM.    | TOTAL<br>RESPONSES | % RESPONSE OF STUDENTS |      |              | NTS            |
|--------------------|---------|--------------------|------------------------|------|--------------|----------------|
|                    |         |                    | Very Good              | Good | Satisfactory | Unsatisfactory |
| Microbiology       | I & II  | 8                  | 50                     | 12.5 | 37.5         | 0              |
|                    | III &IV | 3                  | 0                      | 33.3 | 66.7         | 0              |
| Bioscience         | I & II  | 12                 | 9.1                    | 72.7 | 0            | 18.2           |
|                    | I