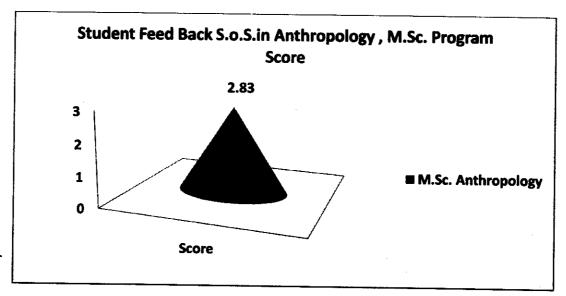

Or. Ashok Pradham Or. Ashok Pradham Professor & Head by Professor & Anthropology Sos in Anthropology Sos in Anthropology Sos in Anthropology Pr. Rayishandra (C.G.)

| M.Sc. Program Score |                      |         |  |  |  |  |
|---------------------|----------------------|---------|--|--|--|--|
| Course              | Course Subject Score |         |  |  |  |  |
|                     |                      | Sem. II |  |  |  |  |
| M.Sc.               | Anthropology         | 2.83    |  |  |  |  |