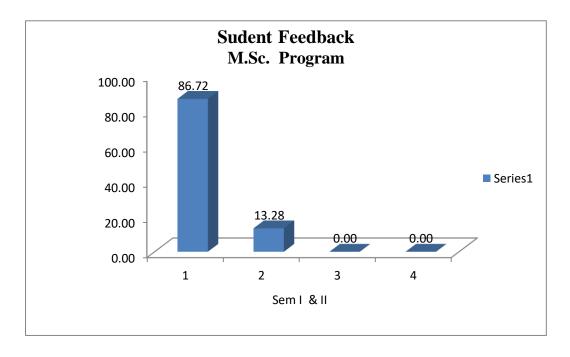

| M.Sc. Course % Response        |  |  |  |  |  |  |  |
|--------------------------------|--|--|--|--|--|--|--|
| V.G Good Sat Unsat             |  |  |  |  |  |  |  |
| Subject 25.29 39.47 29.11 6.13 |  |  |  |  |  |  |  |