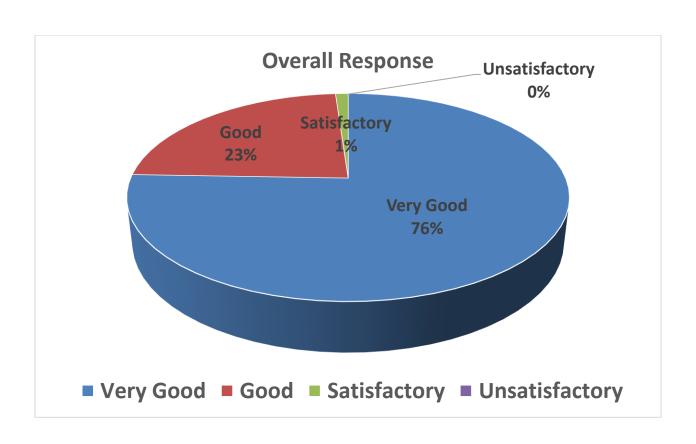

## School of Studies in Anthropology Pt. Ravishankar Shukla University, Raipur Feedback Report Session 2020-2021

| Percent response to faculty |       |       |       |       |  |
|-----------------------------|-------|-------|-------|-------|--|
| Faculty                     | V.G   | Good  | Sat   | Unsat |  |
| A                           | 42.14 | 39.85 | 16.47 | 1.54  |  |
| В                           | 48.67 | 36.01 | 14.17 | 1.15  |  |
| С                           | 46.51 | 34.89 | 18.6  | 0     |  |
| D                           | 35.14 | 39.64 | 23.87 | 1.35  |  |
| E                           | 69.64 | 29.91 | 0     | 0.45  |  |
| F                           | 58.29 | 39.91 | 1.8   | 0     |  |

### Feedback Report Session 2020-2021 (M.Sc. II Semester)

| Percent response to faculty |       |       |       |       |  |
|-----------------------------|-------|-------|-------|-------|--|
| Faculty                     | V.G   | Good  | Sat   | Unsat |  |
| A                           | 42.14 | 39.85 | 16.47 | 1.54  |  |
| В                           | 48.67 | 36.01 | 14.17 | 1.15  |  |
| С                           | 46.51 | 34.89 | 18.6  | 0     |  |
| D                           | 35.14 | 39.64 | 23.87 | 1.35  |  |
| E                           | 69.64 | 29.91 | 0     | 0.45  |  |
| F                           | 58.29 | 39.91 | 1.8   | 0     |  |