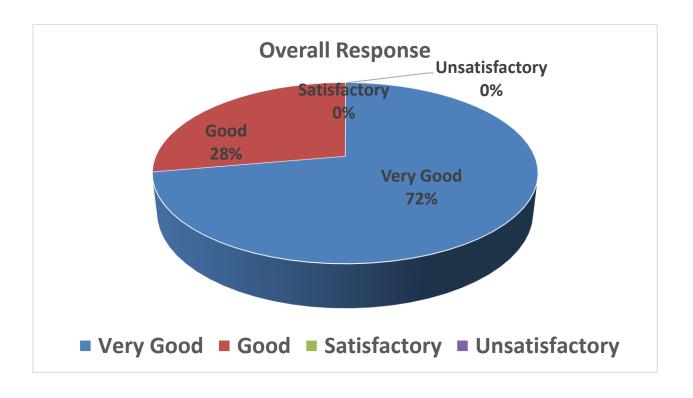

### **Faculty C**

| Que.       | V.G   | Good  | Sat  | Unsat | Total |
|------------|-------|-------|------|-------|-------|
| 1          | 23    | 4     | 2    | 0     | 29    |
| 2          | 12    | 14    | 3    | 0     | 29    |
| 3          | 10    | 12    | 7    | 0     | 29    |
| 4          | 16    | 9     | 4    | 0     | 29    |
| 5          | 15    | 7     | 6    | 0     | 28    |
| 6          | 12    | 10    | 7    | 0     | 29    |
| 7          | 10    | 12    | 7    | 0     | 29    |
| 8          | 9     | 13    | 6    | 0     | 28    |
| 9          | 13    | 9     | 6    | 0     | 28    |
| Total      | 120   | 90    | 48   | 0     | 258   |
| % Response | 46.51 | 34.89 | 18.6 | 0     | 100   |