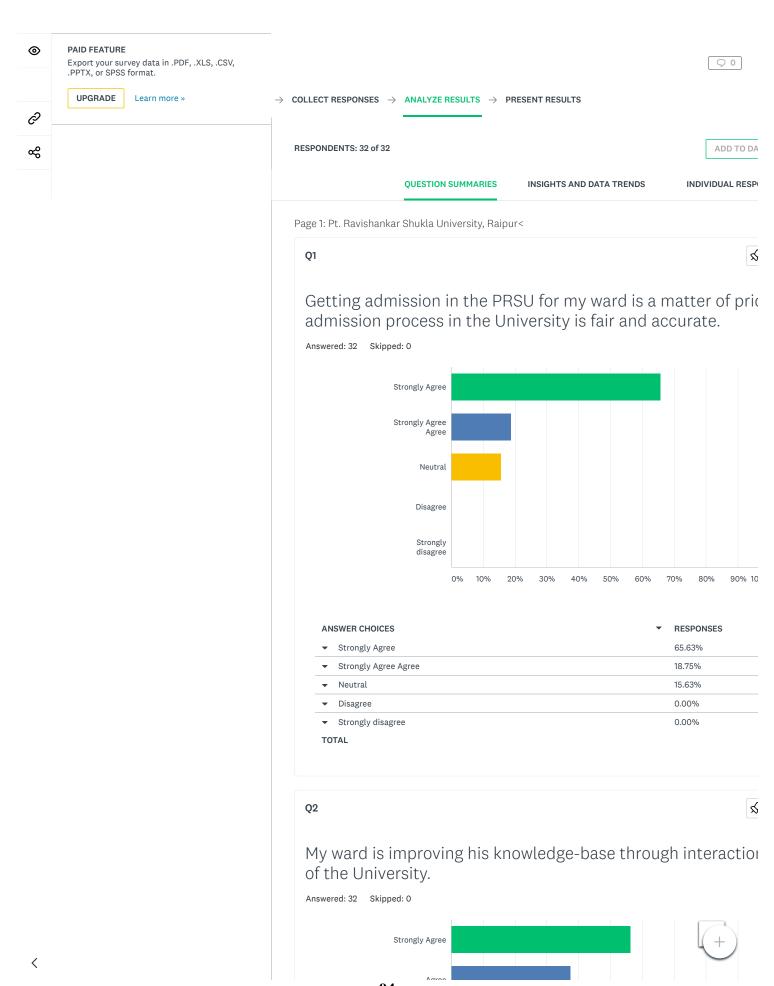

THEMATICS

| Nama                 | Very Good | Good  | Satisfactory | Unsatisfactory |
|----------------------|-----------|-------|--------------|----------------|
| Name Dr. B.S. Thakur | 75        | 15    | 10           | 0              |
| Dr. Dipti Thakur     | 74.25     | 14.75 | 11           | 0              |
| Dr. M.R Yaday        | 56.25     | 37.5  | 6.25         | 0              |
| layur Puri Goswami   | 62.5      | 31.25 | 6.25         | 0              |
| Nirmala Rai          | 60        | 20    | 20           | 0              |

Pt. Ravishenkar Shukle University
RAIPtIP IC. G.: 492010





MEAD
School of Studies in Mathematics
Pt.Ravishankar Shukla University
RAIPUR (C. G.) 492010





School of Studies in Mathematics
Pt.Reviehankar Shukla University
RAIPUR [C. G.] 492010





#### SurveyMonkey Analyze - Feedback from Parents





Q4

The atmosphere in the University is conducive for leaning.

≾



## SurveyMonkey Analyze - Feedback from Parents



| ANSWER CHOICES      | ▼ RESPONSES |
|---------------------|-------------|
| ▼ Strongly Agree    | 68.75%      |
| ▼ Agree             | 28.13%      |
| ▼ Neutral           | 3.13%       |
| ▼ Disagree          | 0.00%       |
| ▼ Strongly disagree | 0.00%       |
| TOTAL               |             |
|                     |             |

Q5

There is a positive change in the behavior of my ward after jo University.

Answered: 32 Skipped: 0



| ANSWER CHOICES             | • | RESPONSES |
|----------------------------|---|-----------|
| ▼ Strongly Agree           |   | 56.25%    |
| ▼ Agree                    |