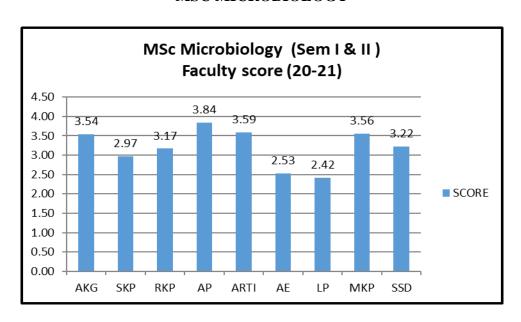

| Very Good              | Good | Satisfactory | Unsatisfactory |
| Microbiology       | I & II  | 8                  | 50                     | 12.5 | 37.5         | 0              |
|                    | III &IV | 3                  | 0                      | 33.3 | 66.7         | 0              |
| Bioscience         | I & II  | 12                 | 9.1                    | 72.7 | 0            | 18.2           |
|                    | III &IV | 8                  | 12.5                   | 12.5 | 37.5         | 37.5           |
| Biochemistry       | I & II  | 11                 | 36.4                   | 45.5 | 9.1          | 9.1            |
|                    | III &IV | 8                  | 0                      | 62.5 | 37.5         | 0              |

MSC MICROBIOLOGY



MSc. Microbiology (SemI &II): Student percent response to faculty

| FACULTY | TOTAL<br>RESPONSES | % RESPONSE OF STUDENTS |      |              |                |
|---------|--------------------|------------------------|------|--------------|----------------|
|         |                    | Very Good              | Good | Satisfactory | Unsatisfactory |
| AKG     | 6                  | 66.7                   | 33.3 | 0            | 0              |
| SKP     | 5                  | 50                     | 25   | 0            | 25             |
| RKP     | 4                  | 25                     | 75   | 0            | 0              |
| AP      | 5                  | 80                     | 20   | 0            | 0              |
| ARTI    | 6                  | 50