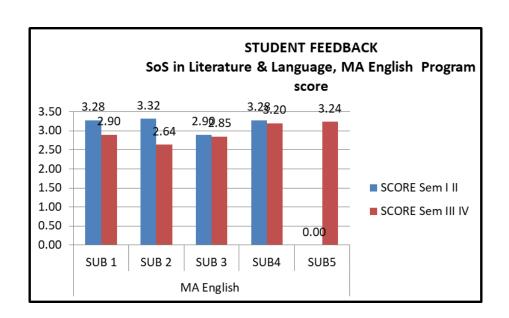

Shubhchi Pandey      |
| 4     | Dr. Smita Sharma       |    |                           |
| 5     | Dr. Mrinalini Karmoker |    |                           |
| 6     | Dr. Sonal Mishra       |    |                           |
| 7     | Dr. Arti Pathak        |    |                           |

| SCORING      |      |              |                |  |  |
|--------------|------|--------------|----------------|--|--|
| 4            | 3    | 2            | 1              |  |  |
| A            |      | C            | D              |  |  |
| Very<br>good | Good | Satisfactory | Unsatisfactory |  |  |

No. of students participating –MA Linguistics (07); MA Hindi (16); MA English (58);

MA Chhattisgarhi (65) = Total 146; Total faculty members [Permanent (04) & Guest Faculty (10)]=14











































## PERCENT RESPONSE TO FACULTY

MA. Linguistics I, II semester

| FACULTY | VGOOD | GOOD  | SAT   | UNSAT |
|---------|-------|-------|-------|-------|
| Α       | 46.66 | 31.11 | 13.11 | 8.88  |
| В       | 57.77 | 24.44 | 11.11 | 6.66  |
| С       | 55.55 | 28.88 | 8.88  | 6.66  |

| D | 71.11 | 17.77 | 8.88 | 0 |
|---|-------|-------|------|---|
|---|-------|-------|------|---|

# MA Linguistics III, IV semester

| FACULTY | VGOOD | GOOD  | SAT   | UNSAT |
|---------|-------|-------|-------|-------|
| Α       | 66.66 | 33.33 | 0.00  | 0     |
| В       | 69.84 | 17.46 | 7.93  | 4.70  |
| С       | 33.33 | 27.77 | 16.66 | 22.22 |
| D       | 5.55  | 66.66 | 38.88 | 27.77 |

# MA English I, II semester

| FACULTY | VGOOD | GOOD  | SAT   | UNSAT |
|-------