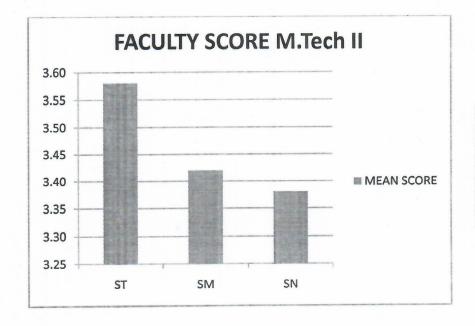

(Dr. Asimir pollos)

Professor & mad

Professor & model

Professor & m

Pt. Rav

| Faculty Overall Score 2020-2021 (M.Sc. II Sem.) |            |  |
|-------------------------------------------------|------------|--|
| Faculty                                         | Mean Score |  |
| A                                               | 3.22       |  |
| В                                               | 3.32       |  |
| C                                               | 3.28       |  |
| D                                               | 2.98       |  |
| E                                               | 3.56       |  |
| F                                               | 3.47       |  |