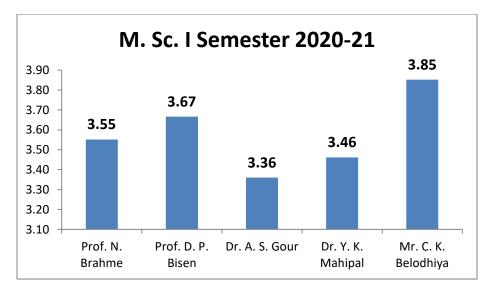

| A         | В    | С            | D              |
|----------------------------|-----------|------|--------------|----------------|
| - (00-20 02 02-0 0000-20-2 | Very Good | Good | Satisfactory | Unsatisfactory |
| Prof. N. Brahme            | 08        | 16   | 01           | 0              |
| Prof. D. P. Bisen          | 06        | 16   | 03           | 0              |
| Dr. A. S. Gour             | 04        | 19   | 03           | 01             |
| Dr. N. K. Chakradhari      | 28        | 01   | 0            | 0              |
| Dr. Y. K. Mahipal          | 04        | 02   | 0            | 0              |
| Mr. C. K. Belodhiya        | 11        | 12   | 01           | 0              |
| Course                     | 04        | 22   | 08           | 01             |







# School of Studies in Physics and Astrophysics Pt Ravishankar Shukla University, Raipur Action Taken Report on Feedback from Students (July 2020– June 2021)

Duly filled feedback forms for the session 2020-21 by the students of M.Sc. I and III semesters have **been** collected online by Google form. The feedback forms have been revealed in Head chamber on 24.05.2021 in front of the staff members of SoS in Physics and Astrophysics, Pt. R. S. University. The students have candidly expressed their opinions regarding the classroom teaching skill of individual teachers and the prescribed M.Sc. syllabi. Their opinions have been conveyed to the staff members and have been found very efficacious in assessing the improvement in teaching methodology and in restructuring the syllabi.

The process