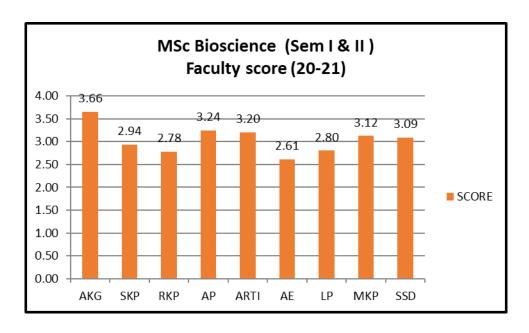

V): Student percent response to faculty

| FACULTY | TOTAL<br>RESPONSES |           | % RESPONSE O | OF STUDENTS  |                |
|---------|--------------------|-----------|--------------|--------------|----------------|
|         |                    | Very Good | Good         | Satisfactory | Unsatisfactory |
| AKG     | 2                  | 100       |              |              |                |
| AE      | 2                  | 0         | 50           | 50           | 0              |
| MKP     | 2                  | 0         | 50           | 50           | 0              |
| SSD     | 2                  | 0         | 100          | 0            | 0              |
| PAK     | 2                  | 0         | 50           | 0            | 50             |

**MSC BIOSCIENCES** 



MSc Bioscience(sem I &II): Student percent response to faculty

| FACULTY | TOTAL<br>RESPONSES | % RESPONSE OF STUDENTS |      |              |                |
|---------|--------------------|------------------------|------|--------------|----------------|
|         |                    | Very Good              | Good | Satisfactory | Unsatisfactory |
| AKG     | 10                 | 80                     | 10   | 10           | 0              |
| SKP     | 7                  | 28.6                   | 57.1 | 0            | 14.3           |
| RKP     | 8                  | 12.5                   | 50   | 25           | 12.5           |
| AP      | 11                 | 45.5                   | 18.2 | 36.4         | 0              |
| ARTI    | 10                 | 30