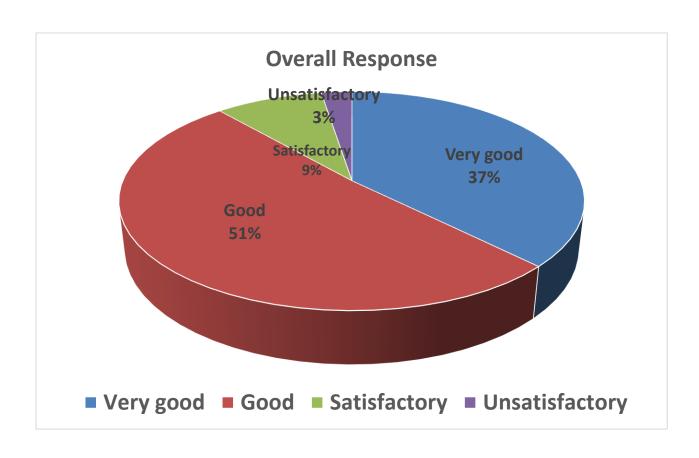

#### **Faculty B**

| Que.       | V.G   | Good     | Sat   | Unsat | Total |
|------------|-------|----------|-------|-------|-------|
| 1          | 26    | 2        | . 1   | 0     | 29    |
| 2          | 19    | <u>S</u> | 1     | 0     | 29    |
| 3          | 15    | 10       | 4     | 0     | 29    |
| 4          | 13    | 10       | 6     | 0     | 29    |
| 5          | 8     | 15       | 6     | 0     | 29    |
| 6          | 11    | 10       | 5     | 3     | 29    |
| 7          | 12    | 12       | 5     | 0     | 29    |
| 8          | 7     | 15       | 7     | 0     | 29    |
| 9          | 16    | 11       | 2     | 0     | 29    |
| Total      | 127   | 94       | 37    | 3     | 261   |
| % Response | 48.67 | 36.01    | 14.17 | 1.15  | 100   |