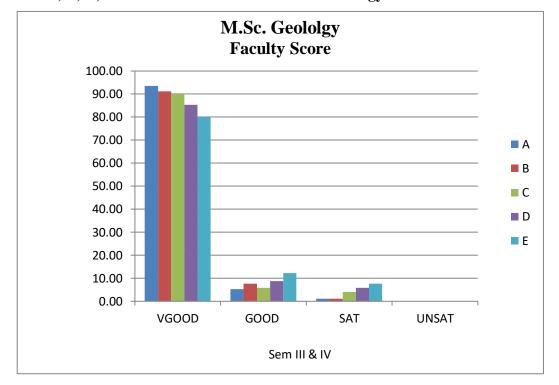

## Feedback Report Session 2020-2021 (M.Sc. II Semester) Faculty A

| Que.       | V.G   | Good  | Sat   | Unsat | Total |
|------------|-------|-------|-------|-------|-------|
| 1          | 21    | 6     | 1     | 1     | 29    |
| 2          | 16    | 11    | 1     | 1     | 29    |
| 3          | 12    | 13    | 4     | 0     | 29    |
| 4          | 6     | 16    | 7     | 0     | 29    |
| 5          | 9     | 11    | 9     | 0     | 29    |
| 6          | 9     | 14    | 6     | 0     | 29    |
| 7          | 17    | 8     | 4     | 0     | 29    |
| 8          | 7     | 14    | 7     | 1     | 29    |
| 9          | 13    | 11    | 4     | 1     | 29    |
| Total      | 110   | 104   | 43    | 4     | 261   |
| % Response | 42.14 | 39.85 | 16.47 | 1.54  | 100   |

#### **Faculty B**

| Que.       | V.G   | Good     | Sat   | Unsat | Total |
|------------|-------|----------|-------|-------|-------|
| 1          | 26    | 2        | . 1   | 0     | 29    |
| 2          | 19    | <u>S</u> | 1     | 0     | 29    |
| 3          | 15    | 10       | 4     | 0     | 29    |
| 4          | 13    | 10       | 6     | 0     | 29    |
| 5          | 8     | 15       | 6     | 0     | 29    |
| 6          | 11    | 10       | 5     | 3     | 29    |
| 7          | 12    | 12       | 5     | 0     | 29    |
| 8          | 7     | 15       | 7     | 0     | 29    |
| 9          | 16    | 11       | 2     | 0     | 29    |
| Total      | 127   | 94       | 37    | 3     | 261   |
| % Response | 48.67 | 36.01    | 14.17 | 1.15  | 100   |

### **Faculty C**

| Que.       | V.G   | Good  | Sat  | Unsat | Total |
|------------|-------|-------|------|-------|-------|
| 1          | 23    | 4     | 2    | 0     | 29    |
| 2          | 12    | 14    | 3    | 0     | 29    |
| 3          | 10    | 12    | 7    | 0     | 29    |
| 4          | 16    | 9     | 4    | 0     | 29    |
| 5          | 15    | 7     | 6    | 0     | 28    |
| 6          | 12    | 10    | 7    | 0     | 29    |
| 7          | 10    | 12    | 7    | 0     | 29    |
| 8          | 9     | 13    | 6    | 0     | 28    |
| 9          | 13    | 9     | 6    | 0     | 28    |
| Total      | 120   | 90    | 48   | 0     | 258   |
| % Response | 46.51 | 34.89 | 18.6 | 0     | 100   |

## Faculty D

| Que.       | V.G   | Good  | Sat   | Unsat | Totai |
|------------|-------|-------|-------|-------|-------|
| 1          | 11    | 7     | 7     | 0     | 25    |
| 2          | 7     | 10    | 7     | 0     | 24    |
| 3          | 10    | 9     | 5     | 0     | 24    |
| 4          | 7     | 11    | 6     | 1     | 25    |
| 5          | 10    | 9     | 6     | 0     | 25    |
| 6          | 6     | 10    | 8     | 0     | 24    |
| 7          | 10    | 8     | 5     | 2     | 25    |
| 8          | 6     | 15    | 4     | 0     | 25    |
| 9          | 11    | 9     | 5     | 0     | 25    |
| Total      | 78    | 88    | 53    | 3     | 222   |
| % Response | 35.14 | 39.64 | 23.87 | 1.35  | 100   |

## **Faculty E**

| Que.       | V.G   | Good  | Sat | Unsat | Total |
|------------|-------|-------|-----|-------|-------|
| 1          | 21    | 4     | 0   | 0     | 25    |
| 2          | 18    | 7     | 0   | 0     | 25    |
| 3          | 20    | 5     | 0   | 0     | 25    |
| 4          | 14    | 11    | 0   | 0     | 25    |
| 5          | 15    | 10    | 0   | 0     | 25    |
| 6          | 14    | 10    | 0   | 0     | 24    |
| 7          | 16    | 8     | 0   | 1     | 25    |
| 8          | 18    | 7     | 0   | 0     | 25    |
| 9          | 20    | 5     | 0   | 0     | 25    |
| Total      | 156   | 67    | 0   | 1     | 224   |
| % Response | 69.64 | 29.91 | 0   | 0.45  | 100   |