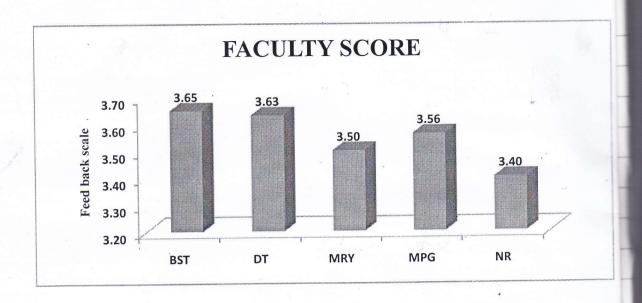

|
|           | 93.75<br>62.5<br>75 | 93.75 6.25<br>93.75 6.25<br>62.5 31.25<br>75 25 | 93.75 6.25 0<br>93.75 6.25 0<br>62.5 31.25 6.25<br>75 25 0 |

# STUDENT PERCENT RESPONSE FOR FACULTY MATHEMATICS

| Nama                 | Very Good | Good  | Satisfactory | Unsatisfactory |
|----------------------|-----------|-------|--------------|----------------|
| Name Dr. B.S. Thakur | 75        | 15    | 10           | 0              |
| Dr. Dipti Thakur     | 74.25     | 14.75 | 11           | 0              |
| Dr. M.R Yaday        | 56.25     | 37.5  | 6.25         | 0              |
| layur Puri Goswami   | 62.5      | 31.25 | 6.25         | 0              |
| Nirmala Rai          | 60        | 20    | 20           | 0              |

Pt. Ravishenkar Shukle University
RAIPtIP IC. G.: 492010





MEAD
School of Studies in Mathematics
Pt.Ravishankar Shukla University
RAIPUR (C. G.) 492010





School of Studies in Mathematics
Pt.Reviehankar Shukla University
RAIPUR [C. G.] 492010





#### SurveyMonkey Analyze - Feedback from Parents





Q4

The atmosphere in the University is conducive for leaning.

≾



## SurveyMonkey Analyze - Feedback from Parents



| ANSWER CHOICES      | ▼ RESPONSES |
|---------------------|-------------|
| ▼ Strongly Agree    | 68.75%      |
| ▼ Agree             | 28.13%      |
| ▼ Neutral           | 3.13%       |
| ▼ Disagree          | 0.00%       |
| ▼ Strongly disagree | 0.00%       |
| TOTAL               |             |
|                     |             |

Q5

There is a positive change in the behavior of my ward after jo University.

Answere