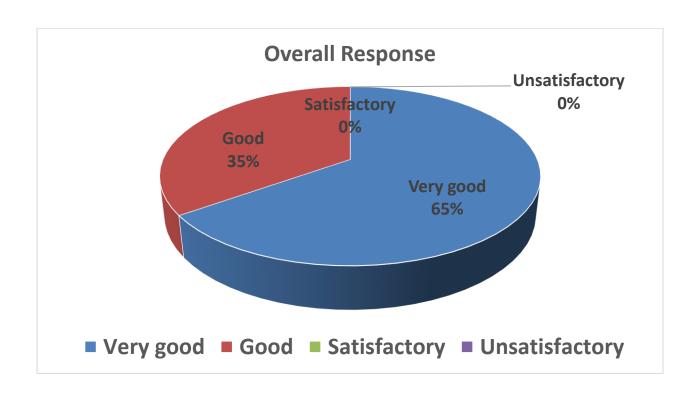

#### **Faculty B**

| Que.       | V.G   | Good     | Sat   | Unsat | Total |
|------------|-------|----------|-------|-------|-------|
| 1          | 26    | 2        | . 1   | 0     | 29    |
| 2          | 19    | <u>S</u> | 1     | 0     | 29    |
| 3          | 15    | 10       | 4     | 0     | 29    |
| 4          | 13    | 10       | 6     | 0     | 29    |
| 5          | 8     | 15       | 6     | 0     | 29    |
| 6          | 11    | 10       | 5     | 3     | 29    |
| 7          | 12    | 12       | 5     | 0     | 29    |
| 8          | 7     | 15       | 7     | 0     | 29    |
| 9          | 16    | 11       | 2     | 0     | 29    |
| Total      | 127   | 94       | 37    | 3     | 261   |
| % Response | 48.67 | 36.01    | 14.17 | 1.15  | 100   |

## School of Studies in Anthropology Pt. Ravishankar Shukla University, Raipur Feedback Report Session 2020-2021

| Percent response to faculty |       |       |       |       |  |
|-----------------------------|-------|-------|-------|-------|--|
| Faculty                     | V.G   | Good  | Sat   | Unsat |  |
| A                           | 42.14 | 39.85 | 16.47 | 1.54  |  |
| В                           | 48.67 | 36.01 | 14.17 | 1.15  |  |
| С                           | 46.51 | 34.89 | 18.6  | 0     |  |
| D                           | 35.14 | 39.64 | 23.87 | 1.35  |  |
| E                           | 69.64 | 29.91 | 0     | 0.45  |  |
| F                           | 58.29 | 39.91 | 1.8   | 0     |  |

### Feedback Report Session 2020-2021 (M.Sc. II Semester)

| Percent response to faculty |       |       |       |       |  |
|-----------------------------|-------|-------|-------|-------|--|
| Faculty                     | V.G   | Good  | Sat   | Unsat |  |
| A                           | 42.14 | 39.85 | 16.47 | 1.54  |  |
| В                           | 48.67 | 36.01 | 14.17 | 1.15  |  |
| С                           | 46.51 | 34.89 | 18.6  | 0     |  |
| D                           | 35.14 | 39.64 | 23.87 | 1.35  |  |
| E                           | 69.64 | 29.91 | 0     | 0.45  |  |
| F                           | 58.29 | 39.91 | 1.8   | 0     |  |