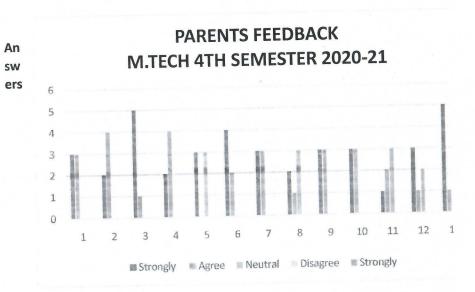

#### **Feedback 2020-21**

| SN | Name of the Department                   | Pg No.  |
|----|------------------------------------------|---------|
| 1  | Anthropology                             | 1-11    |
| 2  | Biotechnology                            | 12-22   |
| 3  | Chemistry                                | 23-25   |
| 4  | Computer Science & IT                    | 26-30   |
| 5  | Economics                                | 31-34   |
| 6  | Electronics and Photonics                | 35-50   |
| 7  | Environmental Science                    | 51-53   |
| 8  | Geology and Water Resource Management    | 54-56   |
| 9  | Law                                      | 57-67   |
| 10 | Library and Information Science          | 68-71   |
| 11 | Life Science                             | 72-77   |
| 12 | Literature and Languages                 | 78-89   |
| 13 | Mathematics                              | 90-98   |
| 14 | University Institute of Pharmacy         | 99-102  |
| 15 | Physical Education                       | 103-167 |
| 16 | Physics and Astrophysics                 | 168     |
| 17 | Psychology                               | 169-225 |
| 18 | Regional Studies and Research            | 226-229 |
| 19 | Sociology & Social work                  | 230-241 |
| 20 | Statistics                               | 242-243 |
| 21 | Renewable Energy Technology & Management | 244-252 |
| 22 | Center for Basic Sciences (CBS)          | 253-256 |