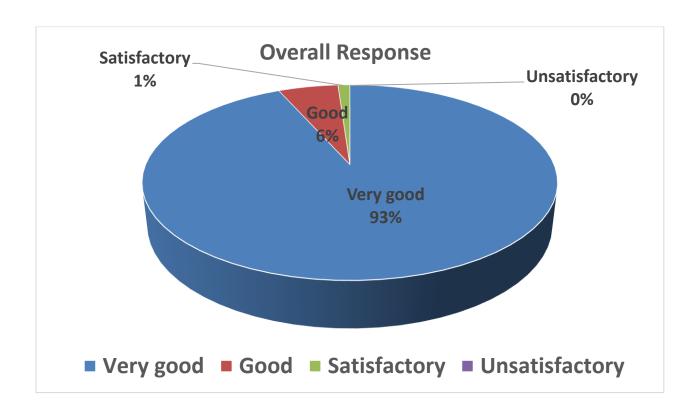

## **Faculty E**

| Que.       | V.G   | Good  | Sat | Unsat | Total |
|------------|-------|-------|-----|-------|-------|
| 1          | 21    | 4     | 0   | 0     | 25    |
| 2          | 18    | 7     | 0   | 0     | 25    |
| 3          | 20    | 5     | 0   | 0     | 25    |
| 4          | 14    | 11    | 0   | 0     | 25    |
| 5          | 15    | 10    | 0   | 0     | 25    |
| 6          | 14    | 10    | 0   | 0     | 24    |
| 7          | 16    | 8     | 0   | 1     | 25    |
| 8          | 18    | 7     | 0   | 0     | 25    |
| 9          | 20    | 5     | 0   | 0     | 25    |
| Total      | 156   | 67    | 0   | 1     | 224   |
| % Response | 69.64 | 29.91 | 0   | 0.45  | 100   |