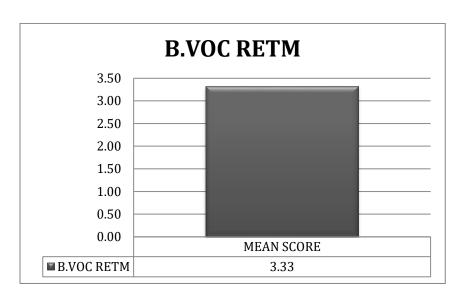

------------------|-------|
|                   | Score |
| Prof. Vyas Dubey  | 3.83  |
| Dr. Pradip Kumar  |       |
| Chourasia         | 3.76  |
| Dr. Jaya Rathor   | 3.68  |
| Miss Yeesha Verma | 3.6   |



Faculty

M. Sc. IV Semester 2020-21

| Faculty           | Mean<br>Score |
|-------------------|---------------|
| Prof. Vyas Dubey  | 3.72          |
| Dr. Pradip Kumar  |               |
| Chourasia         | 3.61          |
| Dr. Jaya Rathor   | 3.57          |
| Miss Yeesha Verma | 2.83          |



Above results shown to all faculty members and requested them to improve their teaching.

PROFESSOR & HEAD

PROFESSOR & HEAD School of Studies in Statistics PLEASURE Saukla Universite RANGE (C. G.)



## **STUDENT FEEDBACK FOR COURSE & FACULTY (2020-21)**

#### **COURSE FEEDBACK**



#### PERCENT RESPONSE TO COURSE





### **FACULTY FEEDBACK**



















### PERCENT RESPONSE TO FACULTY



















#### ABBREVIATIONS USED

|     | NAME OF FACULTIES |                            |     |   |                        |  |
|-----|-------------------|----------------------------|-----|---|------------------------|--|
| ST  | :                 | Prof. Sanjay Tiwari        | нт  | : | Mrs. Harsha Tiwari     |  |
| GSR | :                 | Mr. Gajendra Singh Rathore | PKS | : | Mr. Pawan Kumar Sahu   |  |
| BGK | :                 | Mr. B.Gopal Krishna        | PP  | : | Mrs. Prateek Pratyasha |  |
| AYS | :                 | Ms. Aayushi Sharma         | PRM | : | Mr. Pusprai Mishra     |  |
| AP  | :                 | Dr. Alka Panda             | BN  | : | Dr.