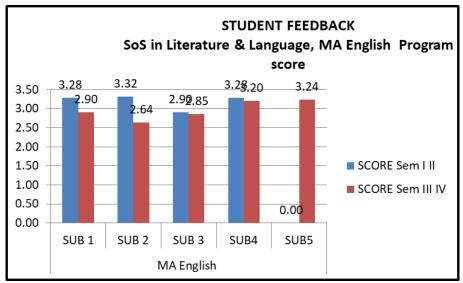

bhchi Pandey      |
| 4     | Dr. Smita Sharma       |    |                           |
| 5     | Dr. Mrinalini Karmoker |    |                           |
| 6     | Dr. Sonal Mishra       |    |                           |
| 7     | Dr. Arti Pathak        |    |                           |

| SCORING      |      |              |                |  |  |
|--------------|------|--------------|----------------|--|--|
| 4            | 3    | 2            | 1              |  |  |
| A            |      | C            | D              |  |  |
| Very<br>good | Good | Satisfactory | Unsatisfactory |  |  |

No. of students participating –MA Linguistics (07); MA Hindi (16); MA English (58);

MA Chhattisgarhi (65) = Total 146; Total faculty members [Permanent (04) & Guest Faculty (10)]=14











































## PERCENT RESPONSE TO FACULTY

MA. Linguistics I, II semester

| FACULTY | VGOOD | GOOD  | SAT   | UNSAT |
|---------|-------|-------|-------|-------|
| Α       | 46.66 | 31.11 | 13.11 | 8.88  |
| В       | 57.77 | 24.44 | 11.11 | 6.66  |
| С       | 55.55 | 28.88 | 8.88  | 6.66  |

| D | 71.11 | 17.77 | 8.88 | 0 |
|---|-------|-------|------|---|
|---|-------|-------|------|---|

# MA Linguistics III, IV semester

| FACULTY | VGOOD | GOOD  | SAT   | UNSAT |
|---------|-------|-------|-------|-------|
| Α       | 66.66 | 33.33 | 0.00  | 0     |
| В       | 69.84 | 17.46 | 7.93  | 4.70  |
| С       | 33.33 | 27.77 | 16.66 | 22.22 |
| D       | 5.55  | 66.66 | 38.88 | 27.77 |

# MA English I, II semester

| FACULTY | VGOOD | GOOD  | SAT   | UNSAT |
|---------|-