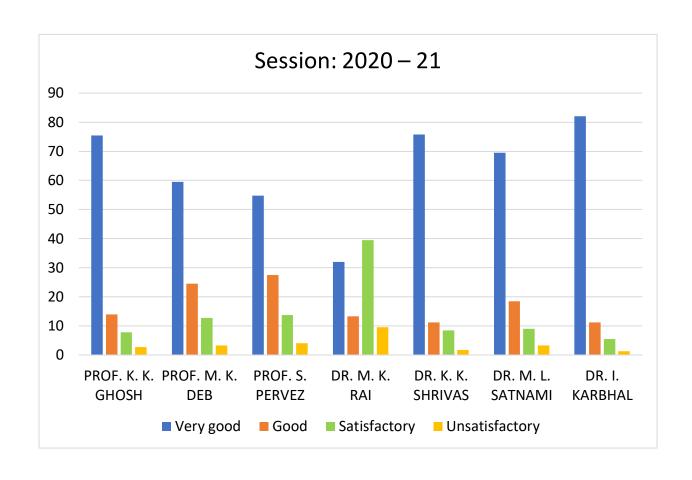

n: 2020 – 21**

| S.N. | TEACHERS                | Very good | Good  | Satisfactory | Unsatisfactory |
|------|-------------------------|-----------|-------|--------------|----------------|
| 1.   | PROF. K. K. GHOSH       | 75.5      | 14    | 7.75         | 2.75           |
| 2.   | PROF. M. K. DEB         | 59.5      | 24.5  | 12.75        | 3.25           |
| 3.   | PROF. SHAMSH<br>PERVEZ  | 54.75     | 27.5  | 13.75        | 4              |
| 4.   | DR. M. K. RAI           | 32        | 13.25 | 39.5         | 9.5            |
| 5.   | DR. K. K. SHRIVAS       | 75.75     | 11.25 | 8.5          | 1.75           |
| 6.   | DR. M. L. SATNAMI       | 69.5      | 18.5  | 9            | 3.25           |
| 7.   | DR. INDRAPAL<br>KARBHAL | 82        | 11.25 | 5.5          | 1.25           |



## **B.** Action Taken Report

The feedback given by the students were analysed and discussed in Staff council meeting. Suitable action was taken so as to satisfy the expectations of students. This further helped us to improve the teaching methodology and pedagogy as per the expectations of the students.

## School of Studies in Computer Science & IT

Pt. Ravishankar Shukla University, Raipur, Chhattisgarh

#### **STUDENT FEEDBACK 2020-21**

**Abbreviations used** 

| NAMES OF FACULTY |                       |    |                    |  |
|------------------|-----------------------|----|--------------------|--|
| SK               | Dr. Sanjay Kumar      | DR | Dhammpal Ramtake   |  |
| VKP              | Dr. V. K. Patle       | RK | Rubi Kambo         |  |
| DD               | Deepak Kum