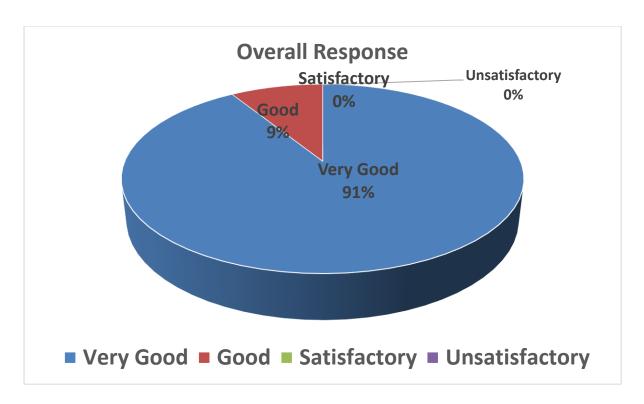

## **Faculty E**

| Que.       | V.G   | Good  | Sat | Unsat | Total |
|------------|-------|-------|-----|-------|-------|
| 1          | 21    | 4     | 0   | 0     | 25    |
| 2          | 18    | 7     | 0   | 0     | 25    |
| 3          | 20    | 5     | 0   | 0     | 25    |
| 4          | 14    | 11    | 0   | 0     | 25    |
| 5          | 15    | 10    | 0   | 0     | 25    |
| 6          | 14    | 10    | 0   | 0     | 24    |
| 7          | 16    | 8     | 0   | 1     | 25    |
| 8          | 18    | 7     | 0   | 0     | 25    |
| 9          | 20    | 5     | 0   | 0     | 25    |
| Total      | 156   | 67    | 0   | 1     | 224   |
| % Response | 69.64 | 29.91 | 0   | 0.45  | 100   |