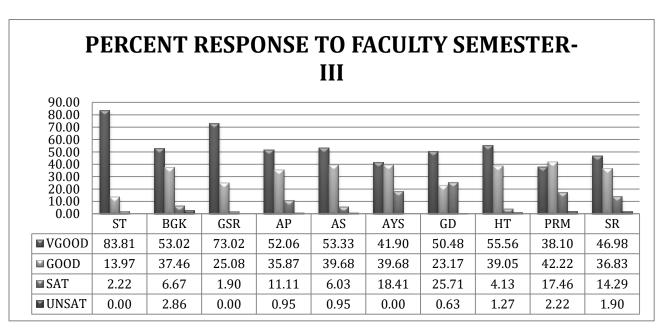

ourasia         | 3.76  |
| Dr. Jaya Rathor   | 3.68  |
| Miss Yeesha Verma | 3.6   |



Faculty

M. Sc. IV Semester 2020-21

| Faculty           | Mean<br>Score |
|-------------------|---------------|
| Prof. Vyas Dubey  | 3.72          |
| Dr. Pradip Kumar  |               |
| Chourasia         | 3.61          |
| Dr. Jaya Rathor   | 3.57          |
| Miss Yeesha Verma | 2.83          |



Above results shown to all faculty members and requested them to improve their teaching.

PROFESSOR & HEAD

PROFESSOR & HEAD School of Studies in Statistics PLEASURE Saukla Universite RANGE (C. G.)



## **STUDENT FEEDBACK FOR COURSE & FACULTY (2020-21)**

#### **COURSE FEEDBACK**



#### PERCENT RESPONSE TO COURSE





### **FACULTY FEEDBACK**



















### PERCENT RESPONSE TO FACULTY



















#### ABBREVIATIONS USED

|     | NAME OF FACULTIES |                            |     |   |                        |  |
|-----|-------------------|----------------------------|-----|---|------------------------|--|
| ST  | :                 | Prof. Sanjay Tiwari        | нт  | : | Mrs. Harsha Tiwari     |  |
| GSR | :                 | Mr. Gajendra Singh Rathore | PKS | : | Mr. Pawan Kumar Sahu   |  |
| BGK | :                 | Mr. B.Gopal Krishna        | PP  | : | Mrs. Prateek Pratyasha |  |
| AYS | :                 | Ms. Aayushi Sharma         | PRM | : | Mr. Pusprai Mishra     |  |
| AP  | :                 | Dr. Alka Panda             | BN  | : | Dr. Basumati Nadig     |  |
| GD  | :                 | Mr. Gulab Das              | SR  | : | Mr. Sandeep Rana       |  |
| A