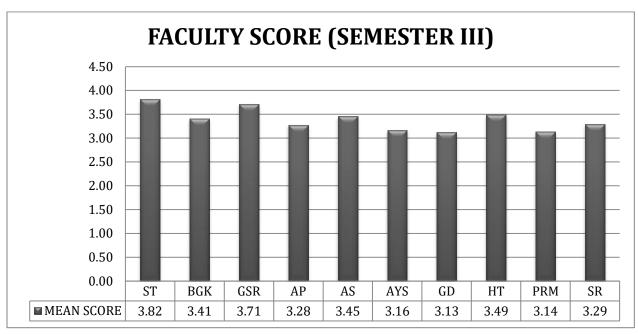

Dubey  | 3.83  |
| Dr. Pradip Kumar  |       |
| Chourasia         | 3.76  |
| Dr. Jaya Rathor   | 3.68  |
| Miss Yeesha Verma | 3.6   |



Faculty

M. Sc. IV Semester 2020-21

| Faculty           | Mean<br>Score |
|-------------------|---------------|
| Prof. Vyas Dubey  | 3.72          |
| Dr. Pradip Kumar  |               |
| Chourasia         | 3.61          |
| Dr. Jaya Rathor   | 3.57          |
| Miss Yeesha Verma | 2.83          |



Above results shown to all faculty members and requested them to improve their teaching.

PROFESSOR & HEAD

PROFESSOR & HEAD School of Studies in Statistics PLEASURE Saukla Universite RANGE (C. G.)



## **STUDENT FEEDBACK FOR COURSE & FACULTY (2020-21)**

#### **COURSE FEEDBACK**



#### PERCENT RESPONSE TO COURSE





### **FACULTY FEEDBACK**



















### PERCENT RESPONSE TO FACULTY



















#### ABBREVIATIONS USED

|     | NAME OF FACULTIES |                            |     |   |                        |  |
|-----|-------------------|----------------------------|-----|---|------------------------|--|
| ST  | :                 | Prof. Sanjay Tiwari        | нт  | : | Mrs. Harsha Tiwari     |  |
| GSR | :                 | Mr. Gajendra Singh Rathore | PKS | : | Mr. Pawan Kumar Sahu   |  |
| BGK | :                 | Mr. B.Gopal Krishna        | PP  | : | Mrs. Prateek Pratyasha |  |
| AYS | :                 | Ms. Aayushi Sharma         | PRM | : | Mr. Pusprai Mishra     |  |
| AP  | :                 | Dr. Alka Panda             | BN  | : | Dr. Basumati Nadig     |  |
| GD  | :                 | Mr. Gulab Das