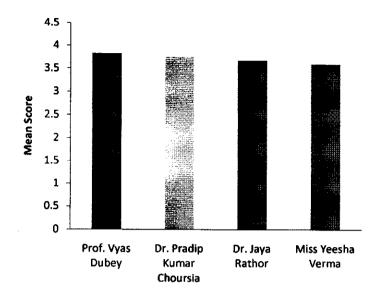

| Faculty                       | Mean Score |  |  |
|-------------------------------|------------|--|--|
| A (Dr. Ashok Pradhan)         | 3.22       |  |  |
| B (Dr. Jitendra Premi)        | 3.32       |  |  |
| C (Dr. Shailendra Kumar)      | 3.28       |  |  |
| D (Dr. Udita Kalyan)          | 2.98       |  |  |
| E (Dr. Laxminarayan Devangan) | 3.56       |  |  |
| F (Dr. Tulsi Rani)            | 3.47       |  |  |