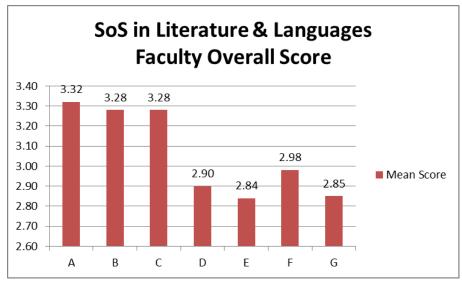

## School of Studies in Anthropology Pt. Ravishankar Shukla University, Raipur Feedback Report Session 2020-2021

| Percent response to faculty |       |       |       |       |  |
|-----------------------------|-------|-------|-------|-------|--|
| Faculty                     | V.G   | Good  | Sat   | Unsat |  |
| A                           | 42.14 | 39.85 | 16.47 | 1.54  |  |
| В                           | 48.67 | 36.01 | 14.17 | 1.15  |  |
| С                           | 46.51 | 34.89 | 18.6  | 0     |  |
| D                           | 35.14 | 39.64 | 23.87 | 1.35  |  |
| E                           | 69.64 | 29.91 | 0     | 0.45  |  |
| F                           | 58.29 | 39.91 | 1.8   | 0     |  |

(Dr. Asimir pollos)

Professor & mad

Professor & model

Professor & m

Pt. Rav

| Faculty Overall Score 2020-2021 (M.Sc. II Sem.) |            |  |
|-------------------------------------------------|------------|--|
| Faculty                                         | Mean Score |  |
| A                                               | 3.22       |  |
| В                                               | 3.32       |  |
| C                                               | 3.28       |  |
| D                                               | 2.98       |  |
| E                                               | 3.56       |  |
| F                                               | 3.47       |  |

### Feedback Report Session 2020-2021 (M.Sc. II Semester)

| Percent response to faculty |       |       |       |       |  |
|-----------------------------|-------|-------|-------|-------|--|
| Faculty                     | V.G   | Good  | Sat   | Unsat |  |
| A                           | 42.14 | 39.85 | 16.47 | 1.54  |  |
| В                           | 48.67 | 36.01 | 14.17 | 1.15  |  |
| С                           | 46.51 | 34.89 | 18.6  | 0     |  |
| D                           | 35.14 | 39.64 | 23.87 | 1.35  |  |
| E                           | 69.64 | 29.91 | 0     | 0.45  |  |
| F                           | 58.29 | 39.91 | 1.8   | 0     |  |

| Faculty                       | Mean Score |  |  |
|-------------------------------|------------|--|--|
| A (Dr. Ashok Pradhan)         | 3.22       |  |  |
| B (Dr. Jitendra Premi)        | 3.32       |  |  |
| C (Dr. Shailendra Kumar)      | 3.28       |  |  |
| D (Dr. Udita Kalyan)          | 2.98       |  |  |
| E (Dr. Laxminarayan Devangan) | 3.56       |  |  |
| F (Dr. Tulsi Rani)            | 3.47       |  |  |