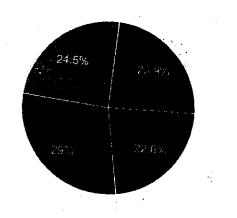

| M.Sc. Course % Response        |  |  |  |  |  |  |  |
|--------------------------------|--|--|--|--|--|--|--|
| V.G Good Sat Unsat             |  |  |  |  |  |  |  |
| Subject 25.29 39.47 29.11 6.13 |  |  |  |  |  |  |  |