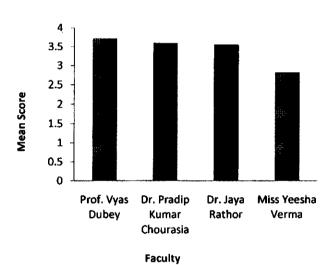

(Dr. Asimir pollos)

Professor & mad

Professor & model

Professor & m

Pt. Rav

| Faculty Overall Score 2020-2021 (M.Sc. II Sem.) |            |  |
|-------------------------------------------------|------------|--|
| Faculty                                         | Mean Score |  |
| A                                               | 3.22       |  |
| В                                               | 3.32       |  |
| C                                               | 3.28       |  |
| D                                               | 2.98       |  |
| E                                               | 3.56       |  |
| F                                               | 3.47       |  |

| Faculty                       | Mean Score |  |  |
|-------------------------------|------------|--|--|
| A (Dr. Ashok Pradhan)         | 3.22       |  |  |
| B (Dr. Jitendra Premi)        | 3.32       |  |  |
| C (Dr. Shailendra Kumar)      | 3.28       |  |  |
| D (Dr. Udita Kalyan)          | 2.98       |  |  |
| E (Dr. Laxminarayan Devangan) | 3.56       |  |  |
| F (Dr. Tulsi Rani)            | 3.47       |  |  |