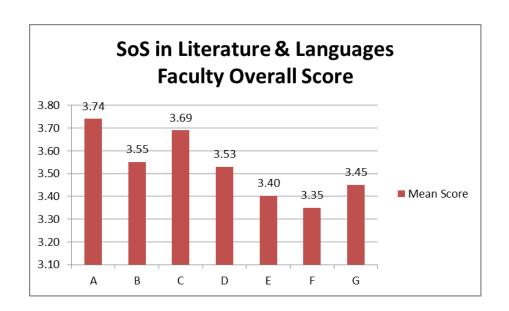

| 4     | Dr. Smita Sharma       |    |                           |
| 5     | Dr. Mrinalini Karmoker |    |                           |
| 6     | Dr. Sonal Mishra       |    |                           |
| 7     | Dr. Arti Pathak        |    |                           |

| SCORING      |      |              |                |  |  |
|--------------|------|--------------|----------------|--|--|
| 4            | 3    | 2            | 1              |  |  |
| A            |      | C            | D              |  |  |
| Very<br>good | Good | Satisfactory | Unsatisfactory |  |  |

No. of students participating –MA Linguistics (07); MA Hindi (16); MA English (58);

MA Chhattisgarhi (65) = Total 146; Total faculty members [Permanent (04) & Guest Faculty (10)]=14











































## PERCENT RESPONSE TO FACULTY

MA. Linguistics I, II semester

| FACULTY | VGOOD | GOOD  | SAT   | UNSAT |
|---------|-------|-------|-------|-------|
| Α       | 46.66 | 31.11 | 13.11 | 8.88  |
| В       | 57.77 | 24.44 | 11.11 | 6.66  |
| С       | 55.55 | 28.88 | 8.88  | 6.66  |

| D | 71.11 | 17.77 | 8.88 | 0 |
|---|-------|-------|------|---|
|---|-------|-------|------|---|

# MA Linguistics III, IV semester

| FACULTY | VGOOD | GOOD  | SAT   | UNSAT |
|---------|-------|-------|-------|-------|
| Α       | 66.66 | 33.33 | 0.00  | 0     |
| В       | 69.84 | 17.46 | 7.93  | 4.70  |
| С       | 33.33 | 27.77 | 16.66 | 22.22 |
| D       | 5.55  | 66.66 | 38.88 | 27.77 |

# MA English I, II semester

| FACULTY | VGOOD | GOOD  | SAT   | UNSAT |
|---------|-------|-------|-----