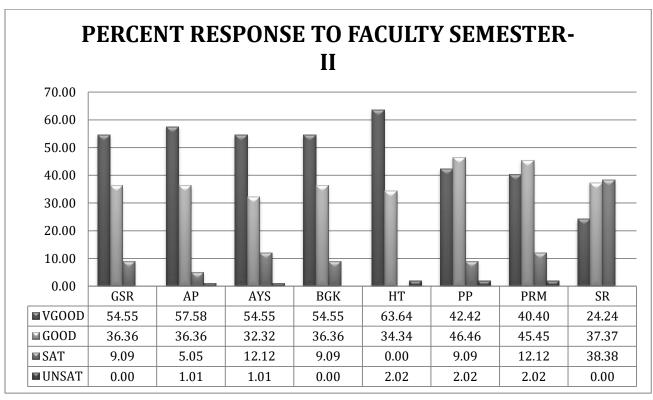

| Chourasia         | 3.76  |
| Dr. Jaya Rathor   | 3.68  |
| Miss Yeesha Verma | 3.6   |



Faculty

M. Sc. IV Semester 2020-21

| Faculty           | Mean<br>Score |
|-------------------|---------------|
| Prof. Vyas Dubey  | 3.72          |
| Dr. Pradip Kumar  |               |
| Chourasia         | 3.61          |
| Dr. Jaya Rathor   | 3.57          |
| Miss Yeesha Verma | 2.83          |



Above results shown to all faculty members and requested them to improve their teaching.

PROFESSOR & HEAD

PROFESSOR & HEAD School of Studies in Statistics PLEASURE Saukla Universite RANGE (C. G.)



## **STUDENT FEEDBACK FOR COURSE & FACULTY (2020-21)**

#### **COURSE FEEDBACK**



#### PERCENT RESPONSE TO COURSE





### **FACULTY FEEDBACK**



















### PERCENT RESPONSE TO FACULTY



















#### ABBREVIATIONS USED

|     | NAME OF FACULTIES |                            |     |   |                        |  |
|-----|-------------------|----------------------------|-----|---|------------------------|--|
| ST  | :                 | Prof. Sanjay Tiwari        | нт  | : | Mrs. Harsha Tiwari     |  |
| GSR | :                 | Mr. Gajendra Singh Rathore | PKS | : | Mr. Pawan Kumar Sahu   |  |
| BGK | :                 | Mr. B.Gopal Krishna        | PP  | : | Mrs. Prateek Pratyasha |  |
| AYS | :                 | Ms. Aayushi Sharma         | PRM | : | Mr. Pusprai Mishra     |  |
| AP  | :                 | Dr. Alka Panda             | BN  | : | Dr. Basumati Nadig     |  |
| GD  | :                 | Mr. Gulab Das              | SR  | : | Mr. Sandeep Rana       |  |