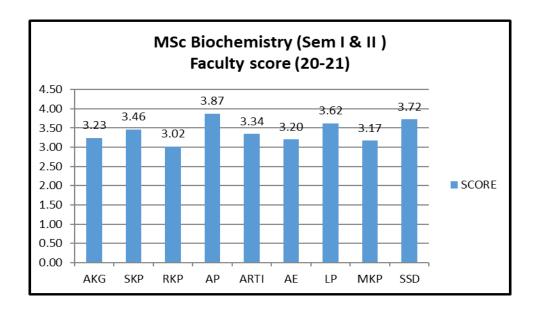

| V GOOD                 | GOOD | SAT  | UNSAT |
| AKG     | 11                 | 18.2                   | 27.3 | 54.5 | 0     |
| SKP     | 8                  | 12.5                   | 12.5 | 62.5 | 12.5  |
| RKP     | 6                  | 16.7                   | 33.3 | 50   | 0     |
| AP      | 10                 | 20                     | 40   | 40   | 0     |
| ARTI    | 6                  | 16.7                   | 50   | 33.3 | 0     |
| AE      | 5                  | 0                      | 20   | 60   | 20    |
| LP      | 6                  | 0                      | 33.3 | 66.7 | 0     |
| MKP     | 8                  | 0                      | 50   | 50   | 0     |
| SSD     | 7                  | 0                      | 28.6 | 57.1 | 14.3  |

#### MSC BIOCHEMISTRY



MSc Biochemistry (sem I &II): Student percent response to faculty

| FACULTY | TOTAL<br>RESPONSES | % RESPONSE OF STUDENTS |      |              |                |
|---------|--------------------|------------------------|------|--------------|----------------|
|         |                    | Very Good              | Good | Satisfactory | Unsatisfactory |
| AKG     | 9                  | 44.4                   | 33.3 | 22.2         | 0              |
| SKP     | 6                  | 66.7                   | 33.3 | 0            | 0              |
| RKP     | 10                 | 30                     | 40   | 30           | 0              |
| AP      | 7                  | 85.7                   | 14.3 | 0            | 0              |
| ARTI    | 12                 | 66.7