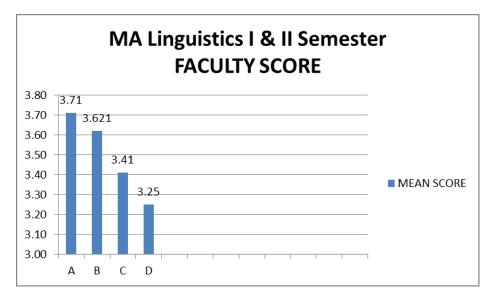

| Miss Shubhchi Pandey      |
| 4     | Dr. Smita Sharma       |    |                           |
| 5     | Dr. Mrinalini Karmoker |    |                           |
| 6     | Dr. Sonal Mishra       |    |                           |
| 7     | Dr. Arti Pathak        |    |                           |

| SCORING      |      |              |                |  |  |
|--------------|------|--------------|----------------|--|--|
| 4            | 3    | 2            | 1              |  |  |
| A            |      | C            | D              |  |  |
| Very<br>good | Good | Satisfactory | Unsatisfactory |  |  |

No. of students participating –MA Linguistics (07); MA Hindi (16); MA English (58);

MA Chhattisgarhi (65) = Total 146; Total faculty members [Permanent (04) & Guest Faculty (10)]=14











































## PERCENT RESPONSE TO FACULTY

MA. Linguistics I, II semester

| FACULTY | VGOOD | GOOD  | SAT   | UNSAT |
|---------|-------|-------|-------|-------|
| Α       | 46.66 | 31.11 | 13.11 | 8.88  |
| В       | 57.77 | 24.44 | 11.11 | 6.66  |
| С       | 55.55 | 28.88 | 8.88  | 6.66  |

| D | 71.11 | 17.77 | 8.88 | 0 |
|---|-------|-------|------|---|
|---|-------|-------|------|---|

# MA Linguistics III, IV semester

| FACULTY | VGOOD | GOOD  | SAT   | UNSAT |
|---------|-------|-------|-------|-------|
| Α       | 66.66 | 33.33 | 0.00  | 0     |
| В       | 69.84 | 17.46 | 7.93  | 4.70  |
| С       | 33.33 | 27.77 | 16.66 | 22.22 |
| D       | 5.55  | 66.66 | 38.88 | 27.77 |

# MA English I, II semester

| FACULTY | VGOOD | GOOD  | SAT   | UNSAT |
|-