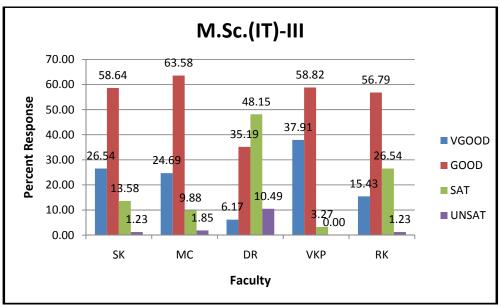

## School of Studies in Anthropology Pt. Ravishankar Shukla University, Raipur Feedback Report Session 2020-2021

| Percent response to faculty |       |       |       |       |  |
|-----------------------------|-------|-------|-------|-------|--|
| Faculty                     | V.G   | Good  | Sat   | Unsat |  |
| A                           | 42.14 | 39.85 | 16.47 | 1.54  |  |
| В                           | 48.67 | 36.01 | 14.17 | 1.15  |  |
| С                           | 46.51 | 34.89 | 18.6  | 0     |  |
| D                           | 35.14 | 39.64 | 23.87 | 1.35  |  |
| E                           | 69.64 | 29.91 | 0     | 0.45  |  |
| F                           | 58.29 | 39.91 | 1.8   | 0     |  |

### Feedback Report Session 2020-2021 (M.Sc. II Semester)

| Percent response to faculty |       |       |       |       |  |
|-----------------------------|-------|-------|-------|-------|--|
| Faculty                     | V.G   | Good  | Sat   | Unsat |  |
| A                           | 42.14 | 39.85 | 16.47 | 1.54  |  |
| В                           | 48.67 | 36.01 | 14.17 | 1.15  |  |
| С                           | 46.51 | 34.89 | 18.6  | 0     |  |
| D                           | 35.14 | 39.64 | 23.87 | 1.35  |  |
| E                           | 69.64 | 29.91 | 0     | 0.45  |  |
| F                           | 58.29 | 39.91 | 1.8   | 0     |  |