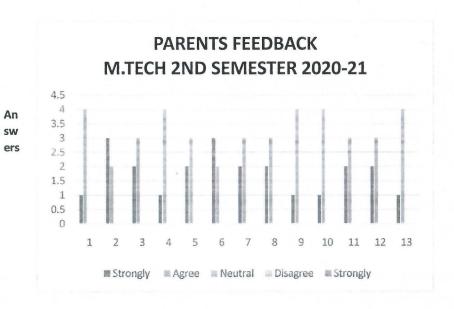

#### **Feedback 2020-21**

| SN | Name of the Department                   | Pg No.  |
|----|------------------------------------------|---------|
| 1  | Anthropology                             | 1-11    |
| 2  | Biotechnology                            | 12-22   |
| 3  | Chemistry                                | 23-25   |
| 4  | Computer Science & IT                    | 26-30   |
| 5  | Economics                                | 31-34   |
| 6  | Electronics and Photonics                | 35-50   |
| 7  | Environmental Science                    | 51-53   |
| 8  | Geology and Water Resource Management    | 54-56   |
| 9  | Law                                      | 57-67   |
| 10 | Library and Information Science          | 68-71   |
| 11 | Life Science                             | 72-77   |
| 12 | Literature and Languages                 | 78-89   |
| 13 | Mathematics                              | 90-98   |
| 14 | University Institute of Pharmacy         | 99-102  |
| 15 | Physical Education                       | 103-167 |
| 16 | Physics and Astrophysics                 | 168     |
| 17 | Psychology                               | 169-225 |
| 18 | Regional Studies and Research            | 226-229 |
| 19 | Sociology & Social work                  | 230-241 |
| 20 | Statistics                               | 242-243 |
| 21 | Renewable Energy Technology & Management | 244-252 |
| 22 | Center for Basic Sciences (CBS)          | 253-256 |