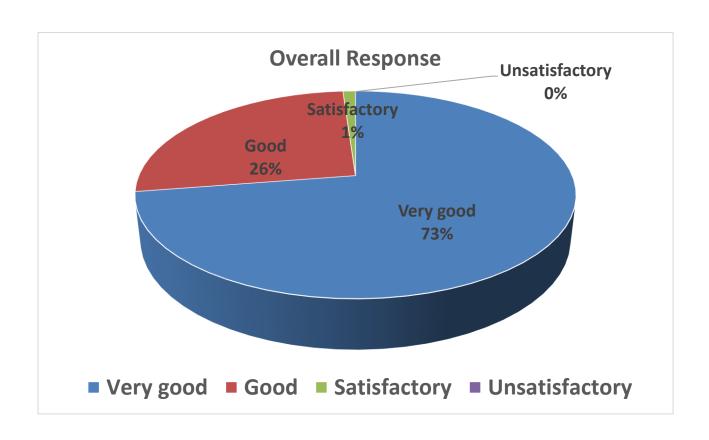

## Feedback Report Session 2020-2021 (M.Sc. II Semester) Faculty A

| Que.       | V.G   | Good  | Sat   | Unsat | Total |
|------------|-------|-------|-------|-------|-------|
| 1          | 21    | 6     | 1     | 1     | 29    |
| 2          | 16    | 11    | 1     | 1     | 29    |
| 3          | 12    | 13    | 4     | 0     | 29    |
| 4          | 6     | 16    | 7     | 0     | 29    |
| 5          | 9     | 11    | 9     | 0     | 29    |
| 6          | 9     | 14    | 6     | 0     | 29    |
| 7          | 17    | 8     | 4     | 0     | 29    |
| 8          | 7     | 14    | 7     | 1     | 29    |
| 9          | 13    | 11    | 4     | 1     | 29    |
| Total      | 110   | 104   | 43    | 4     | 261   |
| % Response | 42.14 | 39.85 | 16.47 | 1.54  | 100   |

## School of Studies in Anthropology Pt. Ravishankar Shukla University, Raipur Feedback Report Session 2020-2021

| Percent response to faculty |       |       |       |       |  |
|-----------------------------|-------|-------|-------|-------|--|
| Faculty                     | V.G   | Good  | Sat   | Unsat |  |
| A                           | 42.14 | 39.85 | 16.47 | 1.54  |  |
| В                           | 48.67 | 36.01 | 14.17 | 1.15  |  |
| С                           | 46.51 | 34.89 | 18.6  | 0     |  |
| D                           | 35.14 | 39.64 | 23.87 | 1.35  |  |
| E                           | 69.64 | 29.91 | 0     | 0.45  |  |
| F                           | 58.29 | 39.91 | 1.8   | 0     |  |

### Feedback Report Session 2020-2021 (M.Sc. II Semester)

| Percent response to faculty |       |       |       |       |  |
|-----------------------------|-------|-------|-------|-------|--|
| Faculty                     | V.G   | Good  | Sat   | Unsat |  |
| A                           | 42.14 | 39.85 | 16.47 | 1.54  |  |
| В                           | 48.67 | 36.01 | 14.17 | 1.15  |  |
| С                           | 46.51 | 34.89 | 18.6  | 0     |  |
| D                           | 35.14 | 39.64 | 23.87 | 1.35  |  |
| E                           | 69.64 | 29.91 | 0     | 0.45  |  |
| F                           | 58.29 | 39.91 | 1.8   | 0     |  |