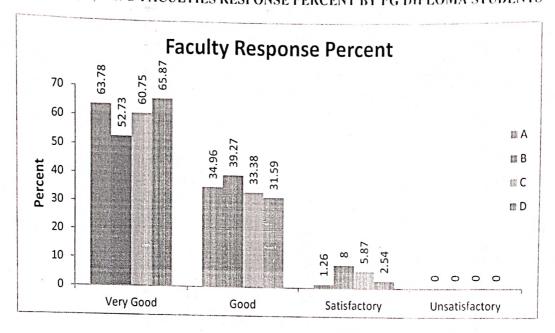

## School of Studies in Anthropology Pt. Ravishankar Shukla University, Raipur Feedback Report Session 2020-2021

| Percent response to faculty |       |       |       |       |  |
|-----------------------------|-------|-------|-------|-------|--|
| Faculty                     | V.G   | Good  | Sat   | Unsat |  |
| A                           | 42.14 | 39.85 | 16.47 | 1.54  |  |
| В                           | 48.67 | 36.01 | 14.17 | 1.15  |  |
| С                           | 46.51 | 34.89 | 18.6  | 0     |  |
| D                           | 35.14 | 39.64 | 23.87 | 1.35  |  |
| E                           | 69.64 | 29.91 | 0     | 0.45  |  |
| F                           | 58.29 | 39.91 | 1.8   | 0     |  |

### Feedback Report Session 2020-2021 (M.Sc. II Semester)

| Percent response to faculty |       |       |       |       |  |
|-----------------------------|-------|-------|-------|-------|--|
| Faculty                     | V.G   | Good  | Sat   | Unsat |  |
| A                           | 42.14 | 39.85 | 16.47 | 1.54  |  |
| В                           | 48.67 | 36.01 | 14.17 | 1.15  |  |
| С                           | 46.51 | 34.89 | 18.6  | 0     |  |
| D                           | 35.14 | 39.64 | 23.87 | 1.35  |  |
| E                           | 69.64 | 29.91 | 0     | 0.45  |  |
| F                           | 58.29 | 39.91 | 1.8   | 0     |  |