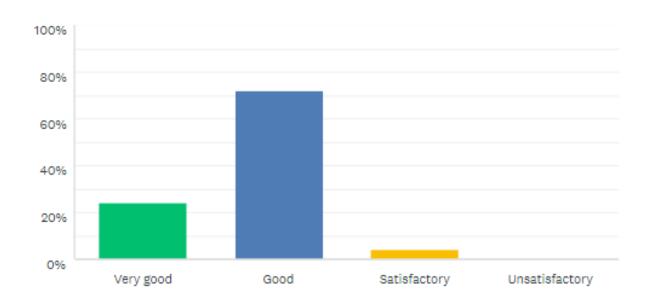

| M.Sc. Course % Response        |  |  |  |  |  |  |  |
|--------------------------------|--|--|--|--|--|--|--|
| V.G Good Sat Unsat             |  |  |  |  |  |  |  |
| Subject 25.29 39.47 29.11 6.13 |  |  |  |  |  |  |  |