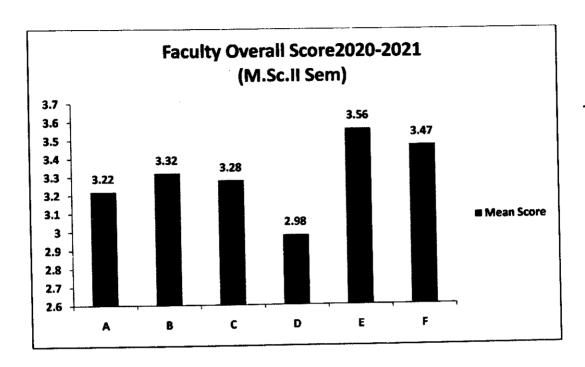

(Dr. Asimir pollos)

Professor & mad

Professor & model

Professor & m

Pt. Rav

| Faculty Overall Score 2020-2021 (M.Sc. II Sem.) |            |  |
|-------------------------------------------------|------------|--|
| Faculty                                         | Mean Score |  |
| A                                               | 3.22       |  |
| В                                               | 3.32       |  |
| C                                               | 3.28       |  |
| D                                               | 2.98       |  |
| E                                               | 3.56       |  |
| F                                               | 3.47       |  |

| Faculty                       | Mean Score |  |  |
|-------------------------------|------------|--|--|
| A (Dr. Ashok Pradhan)         | 3.22       |  |  |
| B (Dr. Jitendra Premi)        | 3.32       |  |  |
| C (Dr. Shailendra Kumar)      | 3.28       |  |  |
| D (Dr. Udita Kalyan)          | 2.98       |  |  |
| E (Dr. Laxminarayan Devangan) | 3.56       |  |  |
| F (Dr. Tulsi Rani)            | 3.47       |  |  |