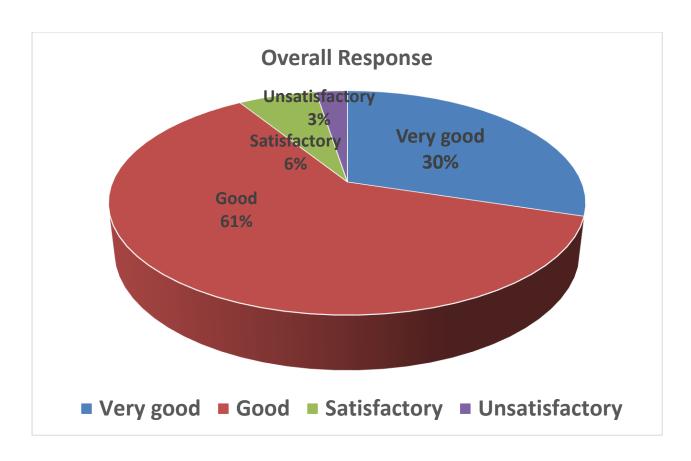

### **Faculty C**

| Que.       | V.G   | Good  | Sat  | Unsat | Total |
|------------|-------|-------|------|-------|-------|
| 1          | 23    | 4     | 2    | 0     | 29    |
| 2          | 12    | 14    | 3    | 0     | 29    |
| 3          | 10    | 12    | 7    | 0     | 29    |
| 4          | 16    | 9     | 4    | 0     | 29    |
| 5          | 15    | 7     | 6    | 0     | 28    |
| 6          | 12    | 10    | 7    | 0     | 29    |
| 7          | 10    | 12    | 7    | 0     | 29    |
| 8          | 9     | 13    | 6    | 0     | 28    |
| 9          | 13    | 9     | 6    | 0     | 28    |
| Total      | 120   | 90    | 48   | 0     | 258   |
| % Response | 46.51 | 34.89 | 18.6 | 0     | 100   |