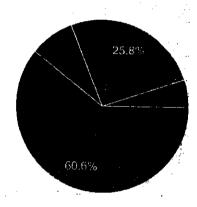

#### **Faculty B**

| Que.       | V.G   | Good     | Sat   | Unsat | Total |
|------------|-------|----------|-------|-------|-------|
| 1          | 26    | 2        | . 1   | 0     | 29    |
| 2          | 19    | <u>S</u> | 1     | 0     | 29    |
| 3          | 15    | 10       | 4     | 0     | 29    |
| 4          | 13    | 10       | 6     | 0     | 29    |
| 5          | 8     | 15       | 6     | 0     | 29    |
| 6          | 11    | 10       | 5     | 3     | 29    |
| 7          | 12    | 12       | 5     | 0     | 29    |
| 8          | 7     | 15       | 7     | 0     | 29    |
| 9          | 16    | 11       | 2     | 0     | 29    |
| Total      | 127   | 94       | 37    | 3     | 261   |
| % Response | 48.67 | 36.01    | 14.17 | 1.15  | 100   |