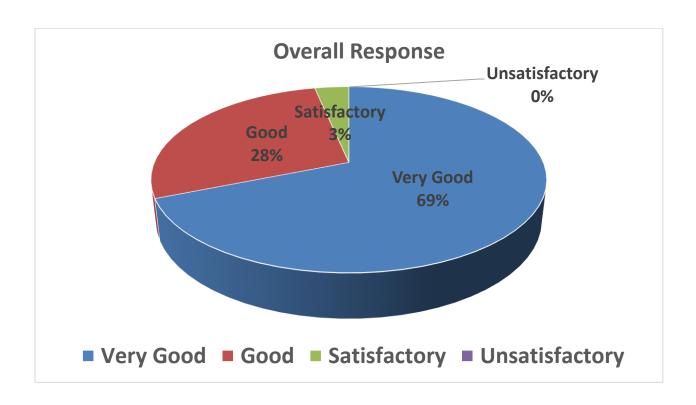

## School of Studies in Anthropology Pt. Ravishankar Shukla University, Raipur Feedback Report Session 2020-2021

| Percent response to faculty |       |       |       |       |  |
|-----------------------------|-------|-------|-------|-------|--|
| Faculty                     | V.G   | Good  | Sat   | Unsat |  |
| A                           | 42.14 | 39.85 | 16.47 | 1.54  |  |
| В                           | 48.67 | 36.01 | 14.17 | 1.15  |  |
| С                           | 46.51 | 34.89 | 18.6  | 0     |  |
| D                           | 35.14 | 39.64 | 23.87 | 1.35  |  |
| E                           | 69.64 | 29.91 | 0     | 0.45  |  |
| F                           | 58.29 | 39.91 | 1.8   | 0     |  |

### Feedback Report Session 2020-2021 (M.Sc. II Semester)

| Percent response to faculty |       |       |       |       |  |
|-----------------------------|-------|-------|-------|-------|--|
| Faculty                     | V.G   | Good  | Sat   | Unsat |  |
| A                           | 42.14 | 39.85 | 16.47 | 1.54  |  |
| В                           | 48.67 | 36.01 | 14.17 | 1.15  |  |
| С                           | 46.51 | 34.89 | 18.6  | 0     |  |
| D                           | 35.14 | 39.64 | 23.87 | 1.35  |  |
| E                           | 69.64 | 29.91 | 0     | 0.45  |  |
| F                           | 58.29 | 39.91 | 1.8   | 0     |  |