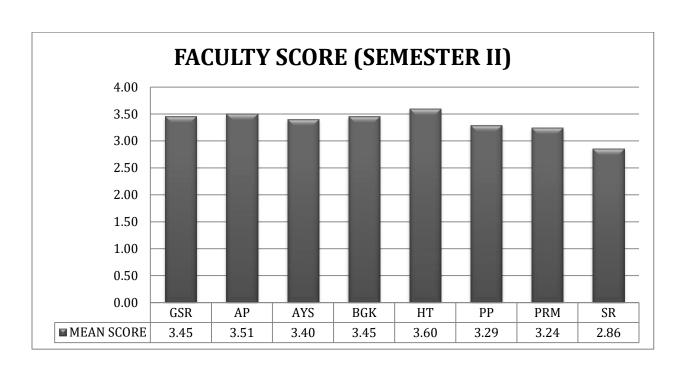

yas Dubey  | 3.83  |
| Dr. Pradip Kumar  |       |
| Chourasia         | 3.76  |
| Dr. Jaya Rathor   | 3.68  |
| Miss Yeesha Verma | 3.6   |



Faculty

M. Sc. IV Semester 2020-21

| Faculty           | Mean<br>Score |
|-------------------|---------------|
| Prof. Vyas Dubey  | 3.72          |
| Dr. Pradip Kumar  |               |
| Chourasia         | 3.61          |
| Dr. Jaya Rathor   | 3.57          |
| Miss Yeesha Verma | 2.83          |



Above results shown to all faculty members and requested them to improve their teaching.

PROFESSOR & HEAD

PROFESSOR & HEAD School of Studies in Statistics PLEASURE Saukla Universite RANGE (C. G.)



## **STUDENT FEEDBACK FOR COURSE & FACULTY (2020-21)**

#### **COURSE FEEDBACK**



#### PERCENT RESPONSE TO COURSE





### **FACULTY FEEDBACK**



















### PERCENT RESPONSE TO FACULTY



















#### ABBREVIATIONS USED

|     | NAME OF FACULTIES |                            |     |   |                        |  |
|-----|-------------------|----------------------------|-----|---|------------------------|--|
| ST  | :                 | Prof. Sanjay Tiwari        | нт  | : | Mrs. Harsha Tiwari     |  |
| GSR | :                 | Mr. Gajendra Singh Rathore | PKS | : | Mr. Pawan Kumar Sahu   |  |
| BGK | :                 | Mr. B.Gopal Krishna        | PP  | : | Mrs. Prateek Pratyasha |  |
| AYS | :                 | Ms. Aayushi Sharma         | PRM | : | Mr. Pusprai Mishra     |  |
| AP  | :                 | Dr. Alka Panda             | BN  | : | Dr. Basumati Nadig     |  |
| GD  | :                 | Mr. Gulab Das