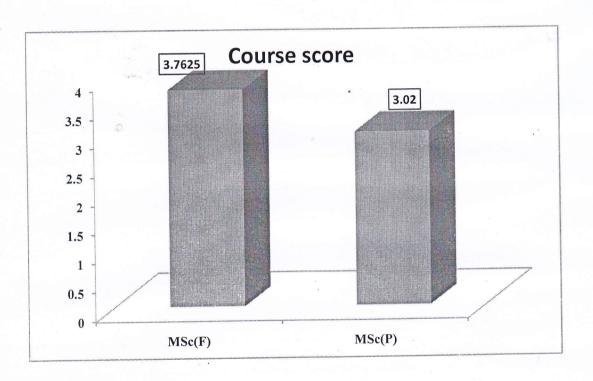

|           | 93.75<br>62.5<br>75 | 93.75 6.25<br>93.75 6.25<br>62.5 31.25<br>75 25 | 93.75 6.25 0<br>93.75 6.25 0<br>62.5 31.25 6.25<br>75 25 0 |

# STUDENT PERCENT RESPONSE FOR FACULTY MATHEMATICS

| Nama                 | Very Good | Good  | Satisfactory | Unsatisfactory |
|----------------------|-----------|-------|--------------|----------------|
| Name Dr. B.S. Thakur | 75        | 15    | 10           | 0              |
| Dr. Dipti Thakur     | 74.25     | 14.75 | 11           | 0              |
| Dr. M.R Yaday        | 56.25     | 37.5  | 6.25         | 0              |
| layur Puri Goswami   | 62.5      | 31.25 | 6.25         | 0              |
| Nirmala Rai          | 60        | 20    | 20           | 0              |

Pt. Ravishenkar Shukle University
RAIPtIP IC. G.: 492010





MEAD
School of Studies in Mathematics
Pt.Ravishankar Shukla University
RAIPUR (C. G.) 492010





School of Studies in Mathematics
Pt.Reviehankar Shukla University
RAIPUR [C. G.] 492010





#### SurveyMonkey Analyze - Feedback from Parents





Q4

The atmosphere in the University is conducive for leaning.

≾



## SurveyMonkey Analyze - Feedback from Parents



| ANSWER CHOICES      | ▼ RESPONSES |
|---------------------|-------------|
| ▼ Strongly Agree    | 68.75%      |
| ▼ Agree             | 28.13%      |
| ▼ Neutral           | 3.13%       |
| ▼ Disagree          | 0.00%       |
| ▼ Strongly disagree | 0.00%       |
| TOTAL               |             |
|                     |             |

Q5

There is a positive change in the behavior of my ward after jo University.

Answered: