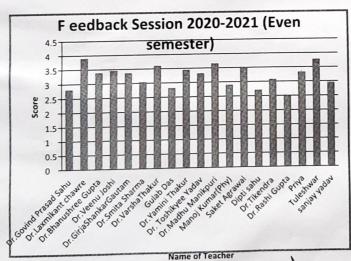

|
| Dr.Laxmikant chawre   | 3.9   | Highest |
| Dr.Bhanushree Gupta   | 3.39  |         |
| Dr.Veenu Joshi        | 3.46  |         |
| Dr.GirjaShankarGautam | 3.37  |         |
| Dr.Smita Sharma       | 3.04  |         |
| Dr.VarshaThakur       | 3.61  |         |
| Gulab Das             | 2.82  |         |
| Dr.Yamini Thakur      | 3.45  |         |
| Dr. Toshikyee Yadav   | 3.32  |         |
| Dr.Madhu Manikpuri    | 3.66  |         |
| Manoj Kumar(Phy)      | 2.9   |         |
| Saket Agrawal         | 3.52  |         |
| Dipti sahu            | 2.71  |         |
| Dr.Tikendra           | 3.08  |         |
| Dr.Rashi Gupta        | 2.5   | Lowest  |
| Priya                 | 3.33  |         |
| Tuleshwar             | 3.78  |         |
| sanjay yadav          | 2.96  |         |



(Ex

reduction of

Center for Basic Science.

Pt. Havishankar Shukia Unive. str.

Faibur (C. G.) 492 010

(worwan

## Feedback Session 2020-2021 (odd semester)

| Teachers Name         | Score | Remarks |
|-----------------------|-------|---------|
| Dr.Govind Prasad Sahu | 2.81  |         |
| Dr.Bhanushree Gupta   | 3.39  |         |
| Dr.Veenu Joshi        | 3.46  |         |
| Dr.GirjaShankarGautam | 3.37  |         |
| Dr.Smita Sharma       | 3.04  |         |
| Dr. Varsha Thakur     | 3.61  |         |
| Mr.Gulab Das          | 2.82  |         |
| Dr.Yamini Thakur      | 3.45  |         |
| Dr. Toshikyee Yadav   | 3.32  |         |
| Dr.Madhu Manikpuri    | 3.66  |         |
| Dr.Alka Kaushik       | 3.67  | Highest |
| Mr.Manoj Yadav(maths) | 3.33  |         |
| Mr.Manoj Kumar(Phy)