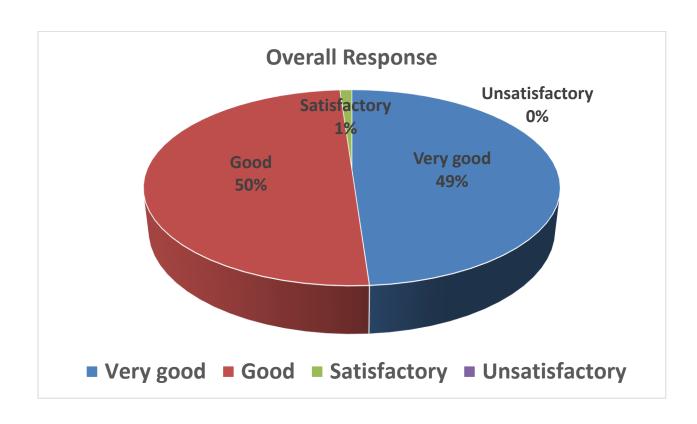

### **Faculty C**

| Que.       | V.G   | Good  | Sat  | Unsat | Total |
|------------|-------|-------|------|-------|-------|
| 1          | 23    | 4     | 2    | 0     | 29    |
| 2          | 12    | 14    | 3    | 0     | 29    |
| 3          | 10    | 12    | 7    | 0     | 29    |
| 4          | 16    | 9     | 4    | 0     | 29    |
| 5          | 15    | 7     | 6    | 0     | 28    |
| 6          | 12    | 10    | 7    | 0     | 29    |
| 7          | 10    | 12    | 7    | 0     | 29    |
| 8          | 9     | 13    | 6    | 0     | 28    |
| 9          | 13    | 9     | 6    | 0     | 28    |
| Total      | 120   | 90    | 48   | 0     | 258   |
| % Response | 46.51 | 34.89 | 18.6 | 0     | 100   |

## School of Studies in Anthropology Pt. Ravishankar Shukla University, Raipur Feedback Report Session 2020-2021

| Percent response to faculty |       |       |       |       |  |
|-----------------------------|-------|-------|-------|-------|--|
| Faculty                     | V.G   | Good  | Sat   | Unsat |  |
| A                           | 42.14 | 39.85 | 16.47 | 1.54  |  |
| В                           | 48.67 | 36.01 | 14.17 | 1.15  |  |
| С                           | 46.51 | 34.89 | 18.6  | 0     |  |
| D                           | 35.14 | 39.64 | 23.87 | 1.35  |  |
| E                           | 69.64 | 29.91 | 0     | 0.45  |  |
| F                           | 58.29 | 39.91 | 1.8   | 0     |  |

### Feedback Report Session 2020-2021 (M.Sc. II Semester)

| Percent response to faculty |       |       |       |       |  |
|-----------------------------|-------|-------|-------|-------|--|
| Faculty                     | V.G   | Good  | Sat   | Unsat |  |
| A                           | 42.14 | 39.85 | 16.47 | 1.54  |  |
| В                           | 48.67 | 36.01 | 14.17 | 1.15  |  |
| С                           | 46.51 | 34.89 | 18.6  | 0     |  |
| D                           | 35.14 | 39.64 | 23.87 | 1.35  |  |
| E                           | 69.64 | 29.91 | 0     | 0.45  |  |
| F                           | 58.29 | 39.91 | 1.8   | 0     |  |