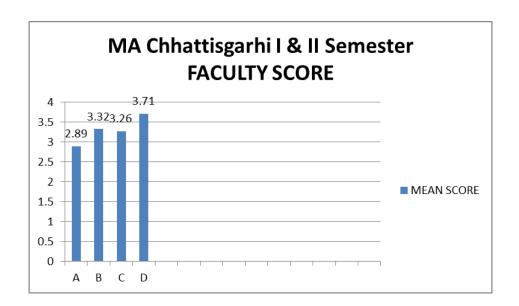

| Dr. Smita Sharma       |    |                           |
| 5     | Dr. Mrinalini Karmoker |    |                           |
| 6     | Dr. Sonal Mishra       |    |                           |
| 7     | Dr. Arti Pathak        |    |                           |

| SCORING      |      |              |                |  |  |
|--------------|------|--------------|----------------|--|--|
| 4            | 3    | 2            | 1              |  |  |
| A            |      | C            | D              |  |  |
| Very<br>good | Good | Satisfactory | Unsatisfactory |  |  |

No. of students participating –MA Linguistics (07); MA Hindi (16); MA English (58);

MA Chhattisgarhi (65) = Total 146; Total faculty members [Permanent (04) & Guest Faculty (10)]=14











































## PERCENT RESPONSE TO FACULTY

MA. Linguistics I, II semester

| FACULTY | VGOOD | GOOD  | SAT   | UNSAT |
|---------|-------|-------|-------|-------|
| Α       | 46.66 | 31.11 | 13.11 | 8.88  |
| В       | 57.77 | 24.44 | 11.11 | 6.66  |
| С       | 55.55 | 28.88 | 8.88  | 6.66  |

| D | 71.11 | 17.77 | 8.88 | 0 |
|---|-------|-------|------|---|
|---|-------|-------|------|---|

# MA Linguistics III, IV semester

| FACULTY | VGOOD | GOOD  | SAT   | UNSAT |
|---------|-------|-------|-------|-------|
| Α       | 66.66 | 33.33 | 0.00  | 0     |
| В       | 69.84 | 17.46 | 7.93  | 4.70  |
| С       | 33.33 | 27.77 | 16.66 | 22.22 |
| D       | 5.55  | 66.66 | 38.88 | 27.77 |

# MA English I, II semester

| FACULTY | VGOOD | GOOD  | SAT   | UNSAT |
|---------|-------|-------|-------|-