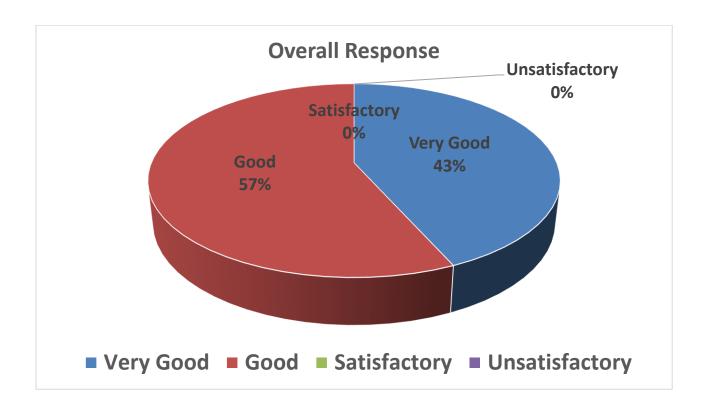

#### **Faculty B**

| Que.       | V.G   | Good     | Sat   | Unsat | Total |
|------------|-------|----------|-------|-------|-------|
| 1          | 26    | 2        | . 1   | 0     | 29    |
| 2          | 19    | <u>S</u> | 1     | 0     | 29    |
| 3          | 15    | 10       | 4     | 0     | 29    |
| 4          | 13    | 10       | 6     | 0     | 29    |
| 5          | 8     | 15       | 6     | 0     | 29    |
| 6          | 11    | 10       | 5     | 3     | 29    |
| 7          | 12    | 12       | 5     | 0     | 29    |
| 8          | 7     | 15       | 7     | 0     | 29    |
| 9          | 16    | 11       | 2     | 0     | 29    |
| Total      | 127   | 94       | 37    | 3     | 261   |
| % Response | 48.67 | 36.01    | 14.17 | 1.15  | 100   |