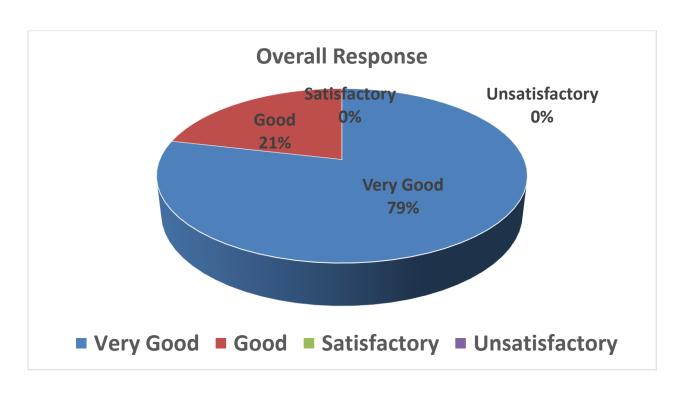

## Feedback Report Session 2020-2021 (M.Sc. II Semester) Faculty A

| Que.       | V.G   | Good  | Sat   | Unsat | Total |
|------------|-------|-------|-------|-------|-------|
| 1          | 21    | 6     | 1     | 1     | 29    |
| 2          | 16    | 11    | 1     | 1     | 29    |
| 3          | 12    | 13    | 4     | 0     | 29    |
| 4          | 6     | 16    | 7     | 0     | 29    |
| 5          | 9     | 11    | 9     | 0     | 29    |
| 6          | 9     | 14    | 6     | 0     | 29    |
| 7          | 17    | 8     | 4     | 0     | 29    |
| 8          | 7     | 14    | 7     | 1     | 29    |
| 9          | 13    | 11    | 4     | 1     | 29    |
| Total      | 110   | 104   | 43    | 4     | 261   |
| % Response | 42.14 | 39.85 | 16.47 | 1.54  | 100   |