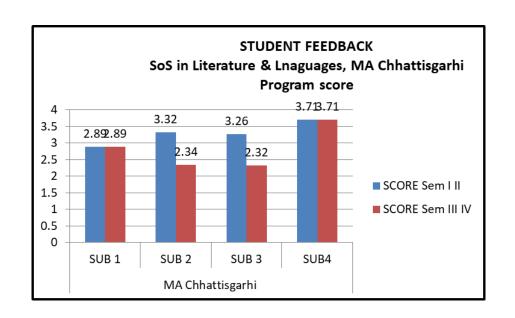

4     | Dr. Smita Sharma       |    |                           |
| 5     | Dr. Mrinalini Karmoker |    |                           |
| 6     | Dr. Sonal Mishra       |    |                           |
| 7     | Dr. Arti Pathak        |    |                           |

| SCORING      |      |              |                |  |  |
|--------------|------|--------------|----------------|--|--|
| 4            | 3    | 2            | 1              |  |  |
| A            |      | C            | D              |  |  |
| Very<br>good | Good | Satisfactory | Unsatisfactory |  |  |

No. of students participating –MA Linguistics (07); MA Hindi (16); MA English (58);

MA Chhattisgarhi (65) = Total 146; Total faculty members [Permanent (04) & Guest Faculty (10)]=14











































## PERCENT RESPONSE TO FACULTY

MA. Linguistics I, II semester

| FACULTY | VGOOD | GOOD  | SAT   | UNSAT |
|---------|-------|-------|-------|-------|
| Α       | 46.66 | 31.11 | 13.11 | 8.88  |
| В       | 57.77 | 24.44 | 11.11 | 6.66  |
| С       | 55.55 | 28.88 | 8.88  | 6.66  |

| D | 71.11 | 17.77 | 8.88 | 0 |
|---|-------|-------|------|---|
|---|-------|-------|------|---|

# MA Linguistics III, IV semester

| FACULTY | VGOOD | GOOD  | SAT   | UNSAT |
|---------|-------|-------|-------|-------|
| Α       | 66.66 | 33.33 | 0.00  | 0     |
| В       | 69.84 | 17.46 | 7.93  | 4.70  |
| С       | 33.33 | 27.77 | 16.66 | 22.22 |
| D       | 5.55  | 66.66 | 38.88 | 27.77 |

# MA English I, II semester

| FACULTY | VGOOD | GOOD  | SAT   | UNSAT |
|---------|-------|-------|-------