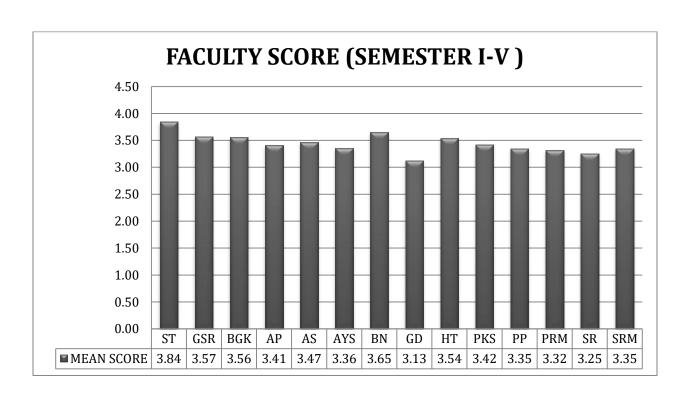

3.83  |
| Dr. Pradip Kumar  |       |
| Chourasia         | 3.76  |
| Dr. Jaya Rathor   | 3.68  |
| Miss Yeesha Verma | 3.6   |



Faculty

M. Sc. IV Semester 2020-21

| Faculty           | Mean<br>Score |
|-------------------|---------------|
| Prof. Vyas Dubey  | 3.72          |
| Dr. Pradip Kumar  |               |
| Chourasia         | 3.61          |
| Dr. Jaya Rathor   | 3.57          |
| Miss Yeesha Verma | 2.83          |



Above results shown to all faculty members and requested them to improve their teaching.

PROFESSOR & HEAD

PROFESSOR & HEAD School of Studies in Statistics PLEASURE Saukla Universite RANGE (C. G.)



## **STUDENT FEEDBACK FOR COURSE & FACULTY (2020-21)**

#### **COURSE FEEDBACK**



#### PERCENT RESPONSE TO COURSE





### **FACULTY FEEDBACK**



















### PERCENT RESPONSE TO FACULTY



















#### ABBREVIATIONS USED

|     | NAME OF FACULTIES |                            |     |   |                        |  |
|-----|-------------------|----------------------------|-----|---|------------------------|--|
| ST  | :                 | Prof. Sanjay Tiwari        | нт  | : | Mrs. Harsha Tiwari     |  |
| GSR | :                 | Mr. Gajendra Singh Rathore | PKS | : | Mr. Pawan Kumar Sahu   |  |
| BGK | :                 | Mr. B.Gopal Krishna        | PP  | : | Mrs. Prateek Pratyasha |  |
| AYS | :                 | Ms. Aayushi Sharma         | PRM | : | Mr. Pusprai Mishra     |  |
| AP  | :                 | Dr. Alka Panda             | BN  | : | Dr. Basumati Nadig     |  |
| GD  | :                 | Mr. Gulab Das