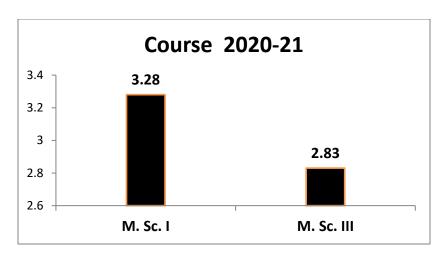

Or. Ashok Pradham Or. Ashok Pradham Professor & Head by Professor & Anthropology Sos in Anthropology Sos in Anthropology Sos in Anthropology Pr. Rayishandra (C.G.)

| M.Sc. Program Score |                      |         |  |  |  |  |
|---------------------|----------------------|---------|--|--|--|--|
| Course              | Course Subject Score |         |  |  |  |  |
|                     |                      | Sem. II |  |  |  |  |
| M.Sc.               | Anthropology         | 2.83    |  |  |  |  |