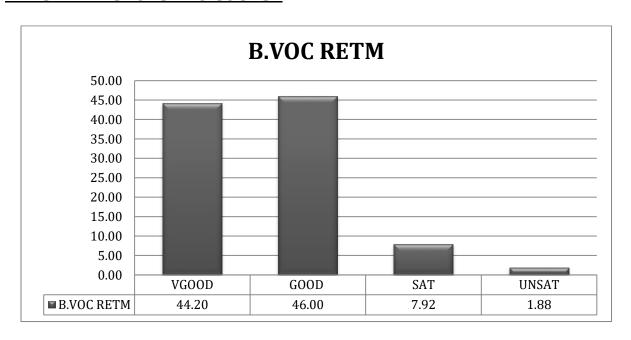

| Score |
| Prof. Vyas Dubey  | 3.83  |
| Dr. Pradip Kumar  |       |
| Chourasia         | 3.76  |
| Dr. Jaya Rathor   | 3.68  |
| Miss Yeesha Verma | 3.6   |



Faculty

M. Sc. IV Semester 2020-21

| Faculty           | Mean<br>Score |
|-------------------|---------------|
| Prof. Vyas Dubey  | 3.72          |
| Dr. Pradip Kumar  |               |
| Chourasia         | 3.61          |
| Dr. Jaya Rathor   | 3.57          |
| Miss Yeesha Verma | 2.83          |



Above results shown to all faculty members and requested them to improve their teaching.

PROFESSOR & HEAD

PROFESSOR & HEAD School of Studies in Statistics PLEASURE Saukla Universite RANGE (C. G.)



## **STUDENT FEEDBACK FOR COURSE & FACULTY (2020-21)**

#### **COURSE FEEDBACK**



#### PERCENT RESPONSE TO COURSE





### **FACULTY FEEDBACK**



















### PERCENT RESPONSE TO FACULTY



















#### ABBREVIATIONS USED

|     | NAME OF FACULTIES |                            |     |   |                        |  |
|-----|-------------------|----------------------------|-----|---|------------------------|--|
| ST  | :                 | Prof. Sanjay Tiwari        | нт  | : | Mrs. Harsha Tiwari     |  |
| GSR | :                 | Mr. Gajendra Singh Rathore | PKS | : | Mr. Pawan Kumar Sahu   |  |
| BGK | :                 | Mr. B.Gopal Krishna        | PP  | : | Mrs. Prateek Pratyasha |  |
| AYS | :                 | Ms. Aayushi Sharma         | PRM | : | Mr. Pusprai Mishra     |  |
| AP  | :                 | Dr. Alka Panda             | BN  | : | Dr. Basumati Nadig     |  |
| GD  | :