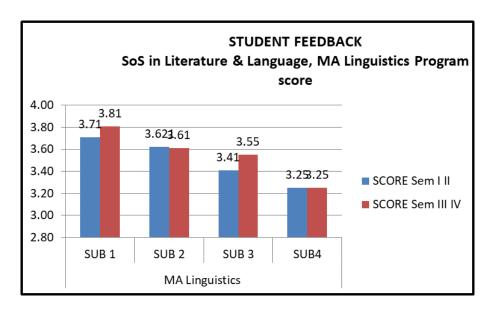

0 | Miss Shubhchi Pandey      |
| 4     | Dr. Smita Sharma       |    |                           |
| 5     | Dr. Mrinalini Karmoker |    |                           |
| 6     | Dr. Sonal Mishra       |    |                           |
| 7     | Dr. Arti Pathak        |    |                           |

| SCORING      |      |              |                |  |  |
|--------------|------|--------------|----------------|--|--|
| 4            | 3    | 2            | 1              |  |  |
| A            |      | C            | D              |  |  |
| Very<br>good | Good | Satisfactory | Unsatisfactory |  |  |

No. of students participating –MA Linguistics (07); MA Hindi (16); MA English (58);

MA Chhattisgarhi (65) = Total 146; Total faculty members [Permanent (04) & Guest Faculty (10)]=14











































## PERCENT RESPONSE TO FACULTY

MA. Linguistics I, II semester

| FACULTY | VGOOD | GOOD  | SAT   | UNSAT |
|---------|-------|-------|-------|-------|
| Α       | 46.66 | 31.11 | 13.11 | 8.88  |
| В       | 57.77 | 24.44 | 11.11 | 6.66  |
| С       | 55.55 | 28.88 | 8.88  | 6.66  |

| D | 71.11 | 17.77 | 8.88 | 0 |
|---|-------|-------|------|---|
|---|-------|-------|------|---|

# MA Linguistics III, IV semester

| FACULTY | VGOOD | GOOD  | SAT   | UNSAT |
|---------|-------|-------|-------|-------|
| Α       | 66.66 | 33.33 | 0.00  | 0     |
| В       | 69.84 | 17.46 | 7.93  | 4.70  |
| С       | 33.33 | 27.77 | 16.66 | 22.22 |
| D       | 5.55  | 66.66 | 38.88 | 27.77 |

# MA English I, II semester

| FACULTY | VGOOD | GOOD  | SAT   | UNSAT |