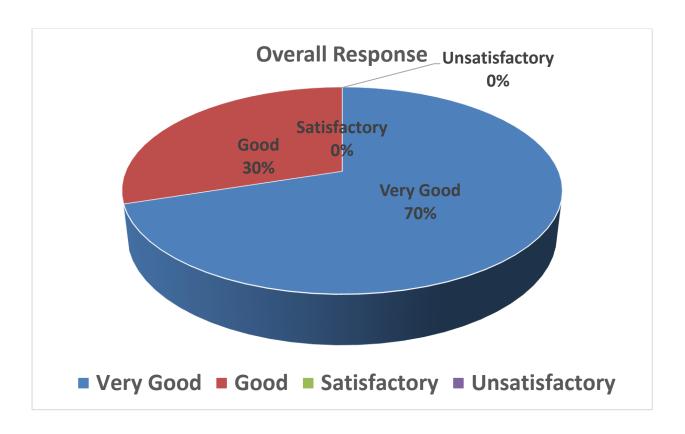

## Faculty D

| Que.       | V.G   | Good  | Sat   | Unsat | Totai |
|------------|-------|-------|-------|-------|-------|
| 1          | 11    | 7     | 7     | 0     | 25    |
| 2          | 7     | 10    | 7     | 0     | 24    |
| 3          | 10    | 9     | 5     | 0     | 24    |
| 4          | 7     | 11    | 6     | 1     | 25    |
| 5          | 10    | 9     | 6     | 0     | 25    |
| 6          | 6     | 10    | 8     | 0     | 24    |
| 7          | 10    | 8     | 5     | 2     | 25    |
| 8          | 6     | 15    | 4     | 0     | 25    |
| 9          | 11    | 9     | 5     | 0     | 25    |
| Total      | 78    | 88    | 53    | 3     | 222   |
| % Response | 35.14 | 39.64 | 23.87 | 1.35  | 100   |