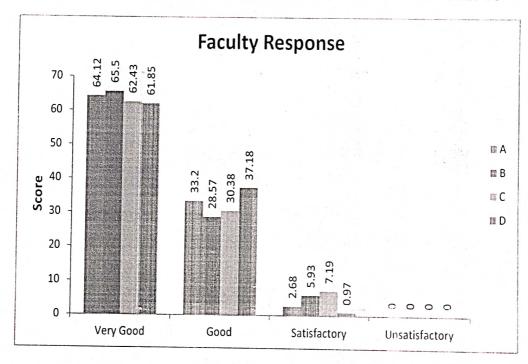

## Feedback Report Session 2020-2021 (M.Sc. II Semester) Faculty A

| Que.       | V.G   | Good  | Sat   | Unsat | Total |
|------------|-------|-------|-------|-------|-------|
| 1          | 21    | 6     | 1     | 1     | 29    |
| 2          | 16    | 11    | 1     | 1     | 29    |
| 3          | 12    | 13    | 4     | 0     | 29    |
| 4          | 6     | 16    | 7     | 0     | 29    |
| 5          | 9     | 11    | 9     | 0     | 29    |
| 6          | 9     | 14    | 6     | 0     | 29    |
| 7          | 17    | 8     | 4     | 0     | 29    |
| 8          | 7     | 14    | 7     | 1     | 29    |
| 9          | 13    | 11    | 4     | 1     | 29    |
| Total      | 110   | 104   | 43    | 4     | 261   |
| % Response | 42.14 | 39.85 | 16.47 | 1.54  | 100   |

#### **Faculty B**

| Que.       | V.G   | Good     | Sat   | Unsat | Total |
|------------|-------|----------|-------|-------|-------|
| 1          | 26    | 2        | . 1   | 0     | 29    |
| 2          | 19    | <u>S</u> | 1     | 0     | 29    |
| 3          | 15    | 10       | 4     | 0     | 29    |
| 4          | 13    | 10       | 6     | 0     | 29    |
| 5          | 8     | 15       | 6     | 0     | 29    |
| 6          | 11    | 10       | 5     | 3     | 29    |
| 7          | 12    | 12       | 5     | 0     | 29    |
| 8          | 7     | 15       | 7     | 0     | 29    |
| 9          | 16    | 11       | 2     | 0     | 29    |
| Total      | 127   | 94       | 37    | 3     | 261   |
| % Response | 48.67 | 36.01    | 14.17 | 1.15  | 100   |

### **Faculty C**

| Que.       | V.G   | Good  | Sat  | Unsat | Total |
|------------|-------|-------|------|-------|-------|
| 1          | 23    | 4     | 2    | 0     | 29    |
| 2          | 12    | 14    | 3    | 0     | 29    |
| 3          | 10    | 12    | 7    | 0     | 29    |
| 4          | 16    | 9     | 4    | 0     | 29    |
| 5          | 15    | 7     | 6    | 0     | 28    |
| 6          | 12    | 10    | 7    | 0     | 29    |
| 7          | 10    | 12    | 7    | 0     | 29    |
| 8          | 9     | 13    | 6    | 0     | 28    |
| 9          | 13    | 9     | 6    | 0     | 28    |
| Total      | 120   | 90    | 48   | 0     | 258   |
| % Response | 46.51 | 34.89 | 18.6 | 0     | 100   |

## Faculty D

| Que.       | V.G   | Good  | Sat   | Unsat | Totai |
|------------|-------|-------|-------|-------|-------|
| 1          | 11    | 7     | 7     | 0     | 25    |
| 2          | 7     | 10    | 7     | 0     | 24    |
| 3          | 10    | 9     | 5     | 0     | 24    |
| 4          | 7     | 11    | 6     | 1     | 25    |
| 5          | 10    | 9     | 6     | 0     | 25    |
| 6          | 6     | 10    | 8     | 0     | 24    |
| 7          | 10    | 8     | 5     | 2     | 25    |
| 8          | 6     | 15    | 4     | 0     | 25    |
| 9          | 11    | 9     | 5     | 0     | 25    |
| Total      | 78    | 88    | 53    | 3     | 222   |
| % Response | 35.14 | 39.64 | 23.87 | 1.35  | 100   |