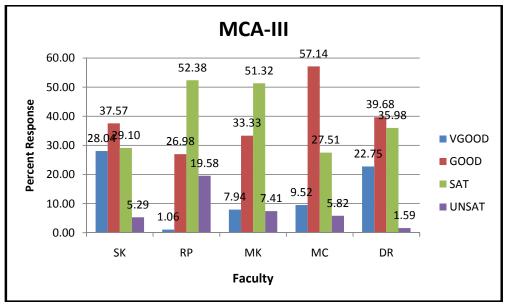

#### **STUDENT FEEDBACK 2020-21**

**Abbreviations used** 

| NAMES OF FACULTY |                       |    |                    |  |
|------------------|-----------------------|----|--------------------|--|
| SK               | Dr. Sanjay Kumar      | DR | Dhammpal Ramtake   |  |
| VKP              | Dr. V. K. Patle       | RK | Rubi Kambo         |  |
| DD               | Deepak Kumar Deshmukh | MC | Manisha Chandrakar |  |
| RS               | Rahul Singh           | MK | Mukesh Kashyap     |  |
| RP               | Ramakant Prasad       |    |                    |  |



No. of students participating -MCA(108); MSc(IT)(47)=Total (155); Total faculty members - Permanent(02), Contract(06).

**MCA** 



M.Sc.(IT)



#### PERCENT RESPONSE TO COURSES





#### PERCENT RESPONSE TO FACULTY











#### **ACTION TAKEN REPORT**

The overall score given by students to the faculty was circulated among the faculty members and necessary directions were given to the teachers for further improvement.

## Head

#### PERCENT RESPONSE TO STAKEHOLDERS

|                     | Strongly<br>Agree | Agree | Neutral | Disagree | Strongly<br>Disagree |
|---------------------|-------------------|-------|---------|----------|----------------------|
| Supporting<br>Staff | 19.00             | 72.00 | 4.00    | 5.00     | 0.00                 |
| Parents             | 54.12             | 39.25 | 3.76    | 1.79     | 1.08                 |
| Alumini             | 61.11             | 38.89 | 0.00    | 0.00     | 0.00                 |



## SOS IN ECONOMICS

## STUDENT FEEDBACK 2020-21

#### Abbrev