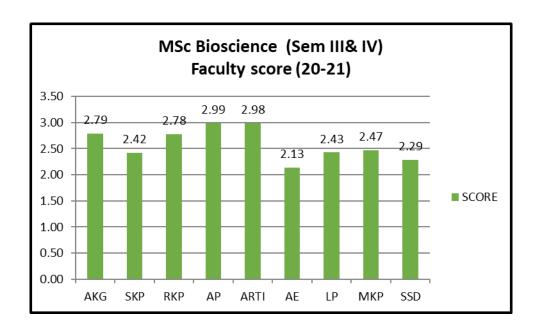

| 0              |
| SKP     | 7                  | 28.6                   | 57.1 | 0            | 14.3           |
| RKP     | 8                  | 12.5                   | 50   | 25           | 12.5           |
| AP      | 11                 | 45.5                   | 18.2 | 36.4         | 0              |
| ARTI    | 10                 | 30                     | 40   | 30           | 0              |
| AE      | 6                  | 16.7                   | 50   | 16.7         | 16.7           |
| LP      | 9                  | 11.1                   | 66.7 | 11.1         | 11.1           |
| MKP     | 9                  | 55.6                   | 22.2 | 11.1         | 11.1           |
| SSD     | 9                  | 33.3                   | 44.4 | 11.1         | 11.1           |



MSc. Bioscience (SemIII &IV): Student percent response to faculty

| FACULTY | TOTAL<br>RESPONSES | % RESPONSE OF STUDENTS |      |      |       |
|---------|--------------------|------------------------|------|------|-------|
|         |                    | V GOOD                 | GOOD | SAT  | UNSAT |
| AKG     | 11                 | 18.2                   | 27.3 | 54.5 | 0     |
| SKP     | 8                  | 12.5                   | 12.5 | 62.5 | 12.5  |
| RKP     | 6                  | 16.7                   | 33.3 | 50   | 0     |
| AP      | 10                 | 20                     | 40   | 40   | 0     |
| ARTI    | 6                  | 16.7                   | 50   | 33.3 | 0     |
| AE      | 5                  | 0                      | 20   | 60   | 20    |
| LP      |