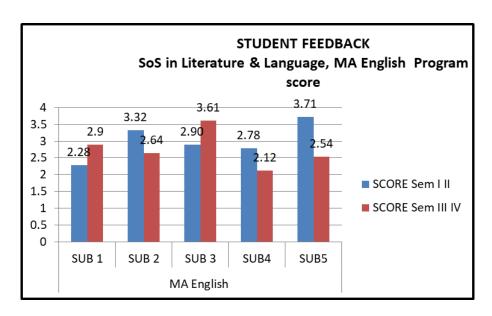

(Dr. Asimir pollos)

Professor & mad

Professor & model

Professor & m

Pt. Rav

| Faculty Overall Score 2020-2021 (M.Sc. II Sem.) |            |  |
|-------------------------------------------------|------------|--|
| Faculty                                         | Mean Score |  |
| A                                               | 3.22       |  |
| В                                               | 3.32       |  |
| C                                               | 3.28       |  |
| D                                               | 2.98       |  |
| E                                               | 3.56       |  |
| F                                               | 3.47       |  |