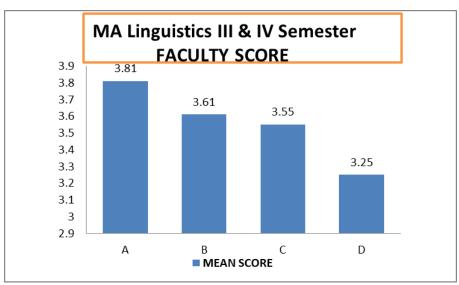

Miss Shubhchi Pandey      |
| 4     | Dr. Smita Sharma       |    |                           |
| 5     | Dr. Mrinalini Karmoker |    |                           |
| 6     | Dr. Sonal Mishra       |    |                           |
| 7     | Dr. Arti Pathak        |    |                           |

| SCORING      |      |              |                |  |  |
|--------------|------|--------------|----------------|--|--|
| 4            | 3    | 2            | 1              |  |  |
| A            |      | C            | D              |  |  |
| Very<br>good | Good | Satisfactory | Unsatisfactory |  |  |

No. of students participating –MA Linguistics (07); MA Hindi (16); MA English (58);

MA Chhattisgarhi (65) = Total 146; Total faculty members [Permanent (04) & Guest Faculty (10)]=14











































## PERCENT RESPONSE TO FACULTY

MA. Linguistics I, II semester

| FACULTY | VGOOD | GOOD  | SAT   | UNSAT |
|---------|-------|-------|-------|-------|
| Α       | 46.66 | 31.11 | 13.11 | 8.88  |
| В       | 57.77 | 24.44 | 11.11 | 6.66  |
| С       | 55.55 | 28.88 | 8.88  | 6.66  |

| D | 71.11 | 17.77 | 8.88 | 0 |
|---|-------|-------|------|---|
|---|-------|-------|------|---|

# MA Linguistics III, IV semester

| FACULTY | VGOOD | GOOD  | SAT   | UNSAT |
|---------|-------|-------|-------|-------|
| Α       | 66.66 | 33.33 | 0.00  | 0     |
| В       | 69.84 | 17.46 | 7.93  | 4.70  |
| С       | 33.33 | 27.77 | 16.66 | 22.22 |
| D       | 5.55  | 66.66 | 38.88 | 27.77 |

# MA English I, II semester

| FACULTY | VGOOD | GOOD  | SAT   | UNSAT |
|---