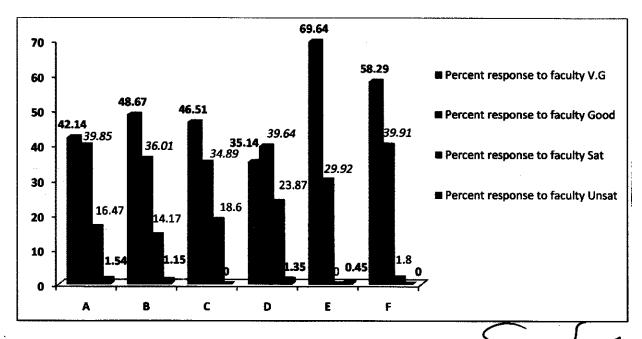

## School of Studies in Anthropology Pt. Ravishankar Shukla University, Raipur Feedback Report Session 2020-2021

| Percent response to faculty |       |       |       |       |  |
|-----------------------------|-------|-------|-------|-------|--|
| Faculty                     | V.G   | Good  | Sat   | Unsat |  |
| A                           | 42.14 | 39.85 | 16.47 | 1.54  |  |
| В                           | 48.67 | 36.01 | 14.17 | 1.15  |  |
| С                           | 46.51 | 34.89 | 18.6  | 0     |  |
| D                           | 35.14 | 39.64 | 23.87 | 1.35  |  |
| E                           | 69.64 | 29.91 | 0     | 0.45  |  |
| F                           | 58.29 | 39.91 | 1.8   | 0     |  |

### Feedback Report Session 2020-2021 (M.Sc. II Semester)

| Percent response to faculty |       |       |       |       |  |
|-----------------------------|-------|-------|-------|-------|--|
| Faculty                     | V.G   | Good  | Sat   | Unsat |  |
| A                           | 42.14 | 39.85 | 16.47 | 1.54  |  |
| В                           | 48.67 | 36.01 | 14.17 | 1.15  |  |
| С                           | 46.51 | 34.89 | 18.6  | 0     |  |
| D                           | 35.14 | 39.64 | 23.87 | 1.35  |  |
| E                           | 69.64 | 29.91 | 0     | 0.45  |  |
| F                           | 58.29 | 39.91 | 1.8   | 0     |  |