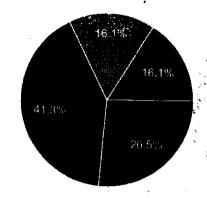

## Feedback Report Session 2020-2021 (M.Sc. II Semester) Faculty A

| Que.       | V.G   | Good  | Sat   | Unsat | Total |
|------------|-------|-------|-------|-------|-------|
| 1          | 21    | 6     | 1     | 1     | 29    |
| 2          | 16    | 11    | 1     | 1     | 29    |
| 3          | 12    | 13    | 4     | 0     | 29    |
| 4          | 6     | 16    | 7     | 0     | 29    |
| 5          | 9     | 11    | 9     | 0     | 29    |
| 6          | 9     | 14    | 6     | 0     | 29    |
| 7          | 17    | 8     | 4     | 0     | 29    |
| 8          | 7     | 14    | 7     | 1     | 29    |
| 9          | 13    | 11    | 4     | 1     | 29    |
| Total      | 110   | 104   | 43    | 4     | 261   |
| % Response | 42.14 | 39.85 | 16.47 | 1.54  | 100   |