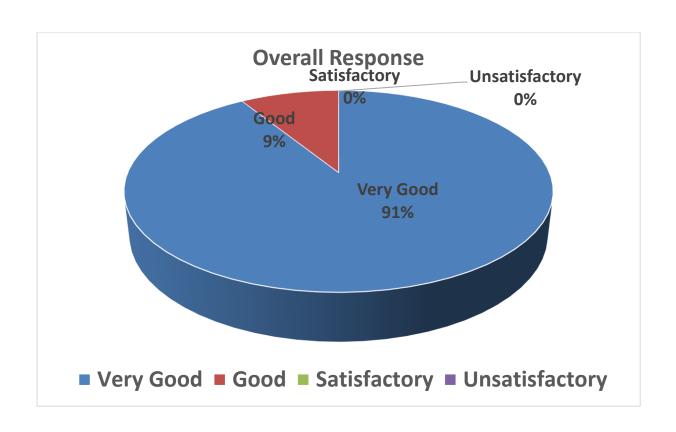

## Feedback Report Session 2020-2021 (M.Sc. II Semester) Faculty A

| Que.       | V.G   | Good  | Sat   | Unsat | Total |
|------------|-------|-------|-------|-------|-------|
| 1          | 21    | 6     | 1     | 1     | 29    |
| 2          | 16    | 11    | 1     | 1     | 29    |
| 3          | 12    | 13    | 4     | 0     | 29    |
| 4          | 6     | 16    | 7     | 0     | 29    |
| 5          | 9     | 11    | 9     | 0     | 29    |
| 6          | 9     | 14    | 6     | 0     | 29    |
| 7          | 17    | 8     | 4     | 0     | 29    |
| 8          | 7     | 14    | 7     | 1     | 29    |
| 9          | 13    | 11    | 4     | 1     | 29    |
| Total      | 110   | 104   | 43    | 4     | 261   |
| % Response | 42.14 | 39.85 | 16.47 | 1.54  | 100   |