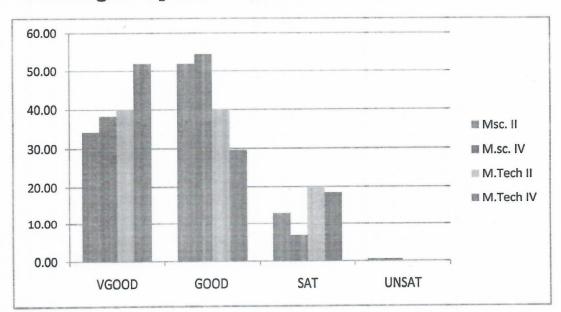

| 3.24 |                            |



## ACTION TAKEN REPORT

The overall score given by students to the faculty was circulated among the faculty members including adhoc members with the request for improvement in teaching.

Maria de la companya del companya de la companya del companya de la companya de l

Name of Faculty

Professor in charge

Student feedback, SLS

## Pt. Ravishankar Shukla University, Raipur (C.G.)

### STUDENT FEEDBACK FOR COURSE AND FACULTY(2020-2021)

### **Course Feedback**



| SEMESTER  | MEAN SCORE |  |
|-----------|------------|--|
| Msc. II   | 3.21       |  |
| M.sc. IV  | 3.31       |  |
| M.Tech II | 3.2        |  |
| M.Tech IV | 3.33       |  |
|           | 1          |  |

## **Percentage Response to Course**





## Pt. Ravishankar Shukla University, Raipur (C.G.)

### STUDENT FEEDBACK FOR COURSE AND FACULTY(2020-2021)

| SEMESTER  | VGOOD | GOOD  | SAT   | UNSAT |
|-----------|-------|-------|-------|-------|
| Msc. II   | 34.20 | 51.85 | 12.96 | 0.46  |
| M.sc. IV  | 38.33 | 54.44 | 6.66  | 0.50  |
| M.Tech II | 40.00 | 40.00 | 20.00 | 0.00  |
| M.Tech IV | 51.85 | 29.62 | 18.51 | 0.00  |

## **Faculty Feedback**



| FACULTY | MEAN SCORE |
|---------|------------|
| ST      | 3.82       |
| КТ      | 3.81       |
| ND      | 3.50       |
| AN      | 3.32       |
| AKV     | 3.50       |



| FACULTY | MEAN SCORE |
|---------|------------|
| ST      | 3.79       |
| КТ      | 3.75       |
| ND      | 3.34       |
| AN      | 3.25       |
| AKV     | 3.25       |



## Pt. Ravishankar Shukla U