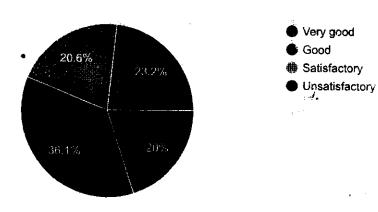

| M.Sc. Course % Response        |  |  |  |  |  |  |  |
|--------------------------------|--|--|--|--|--|--|--|
| V.G Good Sat Unsat             |  |  |  |  |  |  |  |
| Subject 25.29 39.47 29.11 6.13 |  |  |  |  |  |  |  |