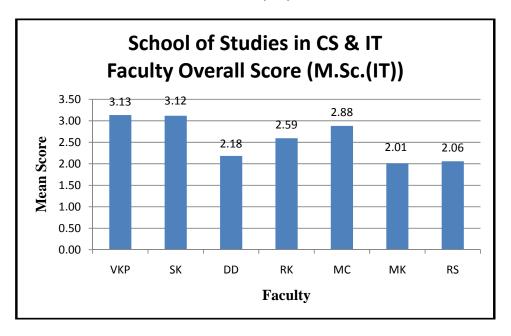

uter Science & IT

Pt. Ravishankar Shukla University, Raipur, Chhattisgarh

#### **STUDENT FEEDBACK 2020-21**

**Abbreviations used** 

| NAMES OF FACULTY |                       |    |                    |  |
|------------------|-----------------------|----|--------------------|--|
| SK               | Dr. Sanjay Kumar      | DR | Dhammpal Ramtake   |  |
| VKP              | Dr. V. K. Patle       | RK | Rubi Kambo         |  |
| DD               | Deepak Kumar Deshmukh | MC | Manisha Chandrakar |  |
| RS               | Rahul Singh           | MK | Mukesh Kashyap     |  |
| RP               | Ramakant Prasad       |    |                    |  |



No. of students participating -MCA(108); MSc(IT)(47)=Total (155); Total faculty members - Permanent(02), Contract(06).

**MCA** 



M.Sc.(IT)



#### PERCENT RESPONSE TO COURSES





#### PERCENT RESPONSE TO FACULTY











#### **ACTION TAKEN REPORT**

The overall score given by students to the faculty was circulated among the faculty members and necessary directions were given to the teachers for further improvement.

## Head

#### PERCENT RESPONSE TO STAKEHOLDERS

|                     | Strongly<br>Agree | Agree | Neutral | Disagree | Strongly<br>Disagree |
|---------------------|-------------------|-------|---------|----------|----------------------|
| Supporting<br>Staff | 19.00             | 72.00 | 4.00    | 5.00     | 0.00                 |
| Parents             | 54.12             | 39.25 | 3.76    | 1.79     | 1.08                 |
| Alumini             | 61.11             | 38.89 | 0.00    | 0.00     | 0.00