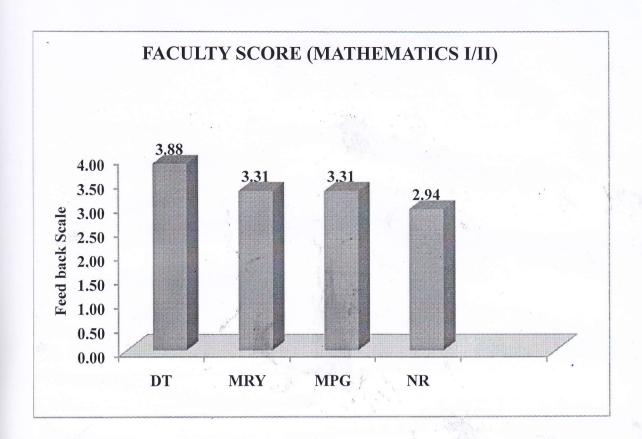

0<br>93.75 6.25 0<br>62.5 31.25 6.25<br>75 25 0 |

# STUDENT PERCENT RESPONSE FOR FACULTY MATHEMATICS

| Nama                 | Very Good | Good  | Satisfactory | Unsatisfactory |
|----------------------|-----------|-------|--------------|----------------|
| Name Dr. B.S. Thakur | 75        | 15    | 10           | 0              |
| Dr. Dipti Thakur     | 74.25     | 14.75 | 11           | 0              |
| Dr. M.R Yaday        | 56.25     | 37.5  | 6.25         | 0              |
| layur Puri Goswami   | 62.5      | 31.25 | 6.25         | 0              |
| Nirmala Rai          | 60        | 20    | 20           | 0              |

Pt. Ravishenkar Shukle University
RAIPtIP IC. G.: 492010





MEAD
School of Studies in Mathematics
Pt.Ravishankar Shukla University
RAIPUR (C. G.) 492010





School of Studies in Mathematics
Pt.Reviehankar Shukla University
RAIPUR [C. G.] 492010





#### SurveyMonkey Analyze - Feedback from Parents





Q4

The atmosphere in the University is conducive for leaning.

≾



## SurveyMonkey Analyze - Feedback from Parents



| ANSWER CHOICES      | ▼ RESPONSES |
|---------------------|-------------|
| ▼ Strongly Agree    | 68.75%      |
| ▼ Agree             | 28.13%      |
| ▼ Neutral           | 3.13%       |
| ▼ Disagree          | 0.00%       |
| ▼ Strongly disagree | 0.00%       |
| TOTAL               |             |
|                     |             |

Q5

There is a positive change in the behavior of my ward after jo University.

Answered: 32 Skipped: 0



| ANSWER CHOICES             | • | RESPONSES |
|----------------------------|-