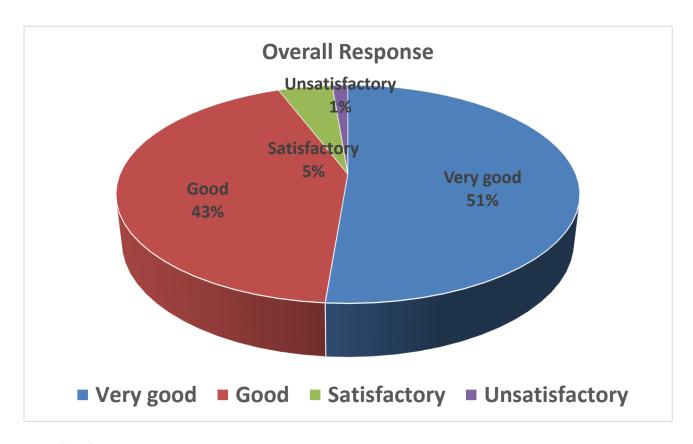

## Feedback Report Session 2020-2021 (M.Sc. II Semester) Faculty A

| Que.       | V.G   | Good  | Sat   | Unsat | Total |
|------------|-------|-------|-------|-------|-------|
| 1          | 21    | 6     | 1     | 1     | 29    |
| 2          | 16    | 11    | 1     | 1     | 29    |
| 3          | 12    | 13    | 4     | 0     | 29    |
| 4          | 6     | 16    | 7     | 0     | 29    |
| 5          | 9     | 11    | 9     | 0     | 29    |
| 6          | 9     | 14    | 6     | 0     | 29    |
| 7          | 17    | 8     | 4     | 0     | 29    |
| 8          | 7     | 14    | 7     | 1     | 29    |
| 9          | 13    | 11    | 4     | 1     | 29    |
| Total      | 110   | 104   | 43    | 4     | 261   |
| % Response | 42.14 | 39.85 | 16.47 | 1.54  | 100   |