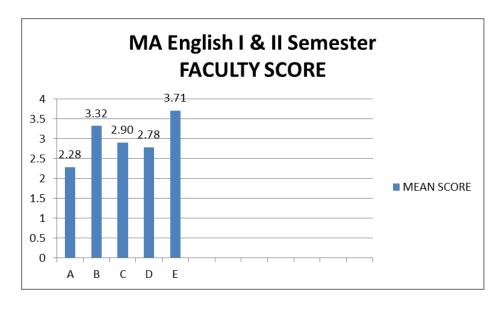

(Dr. Asimir pollos)

Professor & mad

Professor & model

Professor & m

Pt. Rav

| Faculty Overall Score 2020-2021 (M.Sc. II Sem.) |            |  |
|-------------------------------------------------|------------|--|
| Faculty                                         | Mean Score |  |
| A                                               | 3.22       |  |
| В                                               | 3.32       |  |
| C                                               | 3.28       |  |
| D                                               | 2.98       |  |
| E                                               | 3.56       |  |
| F                                               | 3.47       |  |