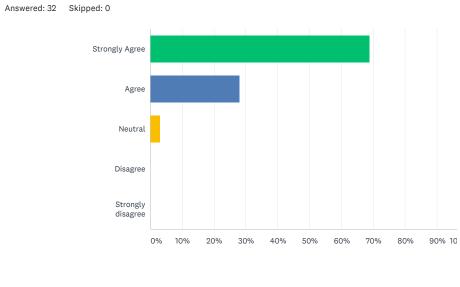

.S. Thakur | 75        | 15    | 10           | 0              |
| Dr. Dipti Thakur     | 74.25     | 14.75 | 11           | 0              |
| Dr. M.R Yaday        | 56.25     | 37.5  | 6.25         | 0              |
| layur Puri Goswami   | 62.5      | 31.25 | 6.25         | 0              |
| Nirmala Rai          | 60        | 20    | 20           | 0              |

Pt. Ravishenkar Shukle University
RAIPtIP IC. G.: 492010





MEAD
School of Studies in Mathematics
Pt.Ravishankar Shukla University
RAIPUR (C. G.) 492010





School of Studies in Mathematics
Pt.Reviehankar Shukla University
RAIPUR [C. G.] 492010





#### SurveyMonkey Analyze - Feedback from Parents





Q4

The atmosphere in the University is conducive for leaning.

≾



## SurveyMonkey Analyze - Feedback from Parents



| ANSWER CHOICES      | ▼ RESPONSES |
|---------------------|-------------|
| ▼ Strongly Agree    | 68.75%      |
| ▼ Agree             | 28.13%      |
| ▼ Neutral           | 3.13%       |
| ▼ Disagree          | 0.00%       |
| ▼ Strongly disagree | 0.00%       |
| TOTAL               |             |
|                     |             |

Q5

There is a positive change in the behavior of my ward after jo University.

Answered: 32 Skipped: 0



| ANSWER CHOICES             | • | RESPONSES |
|----------------------------|---|-----------|
| ▼ Strongly Agree           |   | 56.25%    |
| ▼ Agree                    |   | 37.50%    |
| ▼ Neutral                  |   | 6.25%     |
| ▼ Disagree                 |   | 0.00%     |
| ▼ Strongly disagree  TOTAL |   | 0.00%     |



I have great res