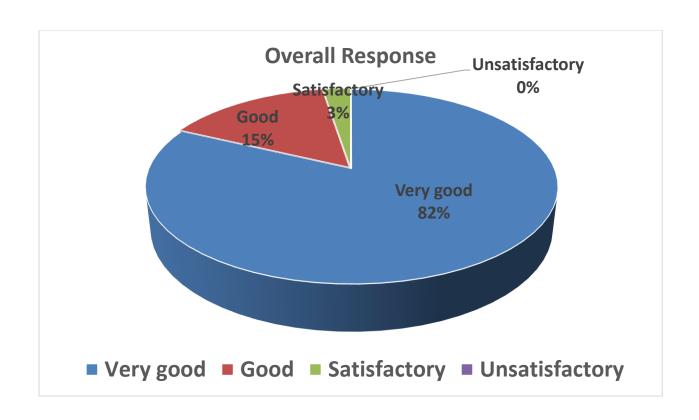

### **Faculty C**

| Que.       | V.G   | Good  | Sat  | Unsat | Total |
|------------|-------|-------|------|-------|-------|
| 1          | 23    | 4     | 2    | 0     | 29    |
| 2          | 12    | 14    | 3    | 0     | 29    |
| 3          | 10    | 12    | 7    | 0     | 29    |
| 4          | 16    | 9     | 4    | 0     | 29    |
| 5          | 15    | 7     | 6    | 0     | 28    |
| 6          | 12    | 10    | 7    | 0     | 29    |
| 7          | 10    | 12    | 7    | 0     | 29    |
| 8          | 9     | 13    | 6    | 0     | 28    |
| 9          | 13    | 9     | 6    | 0     | 28    |
| Total      | 120   | 90    | 48   | 0     | 258   |
| % Response | 46.51 | 34.89 | 18.6 | 0     | 100   |