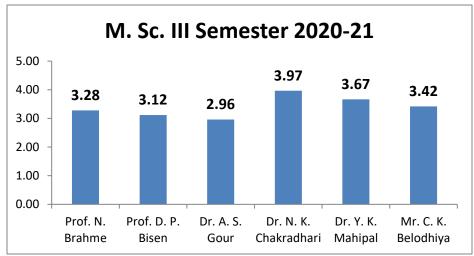

| A         | В    | С            | D              |
|----------------------------|-----------|------|--------------|----------------|
| - (00-20 02 02-0 0000-20-2 | Very Good | Good | Satisfactory | Unsatisfactory |
| Prof. N. Brahme            | 08        | 16   | 01           | 0              |
| Prof. D. P. Bisen          | 06        | 16   | 03           | 0              |
| Dr. A. S. Gour             | 04        | 19   | 03           | 01             |
| Dr. N. K. Chakradhari      | 28        | 01   | 0            | 0              |
| Dr. Y. K. Mahipal          | 04        | 02   | 0            | 0              |
| Mr. C. K. Belodhiya        | 11        | 12   | 01           | 0              |
| Course                     | 04        | 22   | 08           | 01             |







# School of Studies in Physics and Astrophysics Pt Ravishankar Shukla University, Raipur Action Taken Report on Feedback from Students (July 2020– June 2021)

Duly filled feedback forms for the session 2020-21 by the students of M.Sc. I and III semesters have **been** collected online by Google form. The feedback forms have been revealed in Head chamber on 24.05.2021 in front of the staff members of SoS in Physics and Astrophysics, Pt. R. S. University. The students have candidly expressed their opinions regarding the classroom teaching skill of individual teachers and the prescribed M.Sc. syllabi. Their opinions have been conveyed to the staff members and have been found very efficacious in assessing the improvement in teaching methodology and in restructuring the syllabi.

The proces