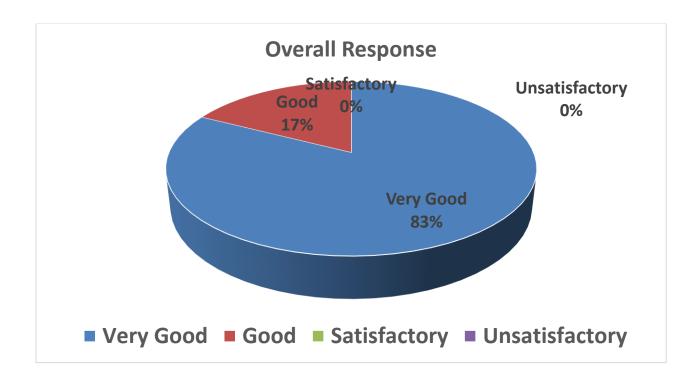

------|----------------|--|
| No |          | Very         | Good | Satisfactory | Unsatisfactory |  |
|    |          | Very<br>Good |      |              |                |  |
| 1. | А        | 10           | 4    | 0            | 0              |  |
| 2. | В        | 10           | 4    | 0            | 0              |  |
| 3. | С        | 12           | 2    | 0            | 0              |  |
| 4. | D        | 10           | 4    | 0            | 0              |  |
| 5. | E        | 12           | 2    | 0            | 0              |  |
| 6. | F        | 11           | 3    | 0            | 0              |  |

| 7. | G     | 11  | 3  | 0 | 0 |
|----|-------|-----|----|---|---|
| 8. | Н     | 14  | 0  | 0 | 0 |
| 9. | 1     | 14  | 0  | 0 | 0 |
|    | TOTAL | 104 | 22 | 0 | 0 |



Class: B.P.Ed 1st Semester 2020-21

**Total No. of Students: - 35** 

| S. No. | Subjects                                           | Name of Teacher       |  |
|--------|----------------------------------------------------|-----------------------|--|
| 1.     | Health Education and Environmental Studies         | Prof. Reeta venugopal |  |
| 2.     | Anatomy and Physiology                             | Dr. N.M Ghosh         |  |
| 3.     | Officiating and Coaching                           | Dr. Milind Bhandeo    |  |
| 4.     | History Principle Foundation of Physical Education | Mr. Komal Verma       |  |

# **Questions for Feedback: Questionnaire-2**

| S. No | Question                                                           |  |  |
|-------|----------------------------------------