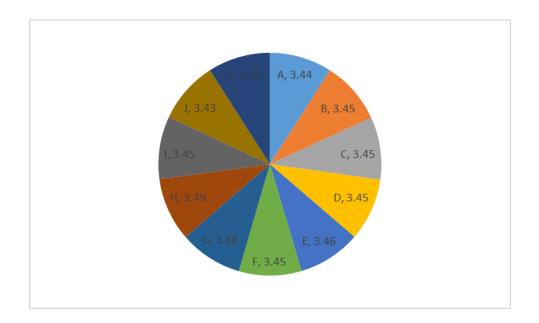

n • Help • Cookies Notice • Cookies Preferences



## **SOS IN PHARMACY**

# STUDENT FEEDBACK (Session 2020-21)

# **Abbreviations used**

|   | NAMES OF FACULTY     |   |                   |  |  |  |
|---|----------------------|---|-------------------|--|--|--|
| A | Prof.ShailendraSaraf | I | Mr.RajendraJangde |  |  |  |
| В | Prof, SwarnlataSaraf | J | Mr.RakeshTirkey   |  |  |  |
| С | Dr.PreetiK. Suresh   | K | Mr.AdeepKujur     |  |  |  |
| D | Dr.S. J. Daharwal    |   |                   |  |  |  |
| Е | Dr.Deependra Singh   |   |                   |  |  |  |
| F | Dr.Vishal Jain       |   |                   |  |  |  |
| G | Dr.ManjuSingh        |   |                   |  |  |  |
| Н | Dr.Amber Vyas        |   |                   |  |  |  |



# **Faculty overall score**

2020-21



Thorough analysis of feedback forms stands satisfactory

Class: B.P.Ed 1<sup>st</sup> Semester 2020-21

**Total No. of Students-14** 

# Questions for Feedback: Questionnaire-1

| S. No | Question                                                       |
|-------|----------------------------------------------------------------|
| 1.    | Depth of the course content including project work, if any     |
| 2.    | Extent of coverage of course.                                  |
| 3.    | Application /relevance to real life situation.                 |
| 4.    | Learning value (in term of knowledge, concepts, manual skills, |
|       | analytical abhilities and broadening perspectives).            |
| 5.    | Clarity and relevance of textual reading martial               |
| 6.    | Relevance