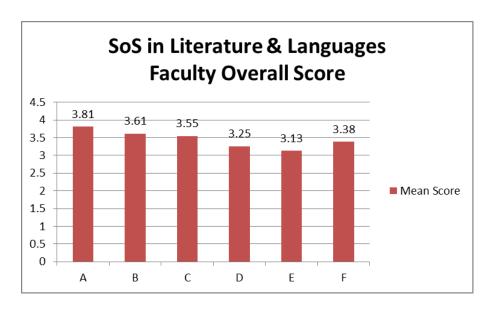

hubhchi Pandey      |
| 4     | Dr. Smita Sharma       |    |                           |
| 5     | Dr. Mrinalini Karmoker |    |                           |
| 6     | Dr. Sonal Mishra       |    |                           |
| 7     | Dr. Arti Pathak        |    |                           |

| SCORING      |      |              |                |  |  |
|--------------|------|--------------|----------------|--|--|
| 4            | 3    | 2            | 1              |  |  |
| A            |      | C            | D              |  |  |
| Very<br>good | Good | Satisfactory | Unsatisfactory |  |  |

No. of students participating –MA Linguistics (07); MA Hindi (16); MA English (58);

MA Chhattisgarhi (65) = Total 146; Total faculty members [Permanent (04) & Guest Faculty (10)]=14











































## PERCENT RESPONSE TO FACULTY

MA. Linguistics I, II semester

| FACULTY | VGOOD | GOOD  | SAT   | UNSAT |
|---------|-------|-------|-------|-------|
| Α       | 46.66 | 31.11 | 13.11 | 8.88  |
| В       | 57.77 | 24.44 | 11.11 | 6.66  |
| С       | 55.55 | 28.88 | 8.88  | 6.66  |

| D | 71.11 | 17.77 | 8.88 | 0 |
|---|-------|-------|------|---|
|---|-------|-------|------|---|

# MA Linguistics III, IV semester

| FACULTY | VGOOD | GOOD  | SAT   | UNSAT |
|---------|-------|-------|-------|-------|
| Α       | 66.66 | 33.33 | 0.00  | 0     |
| В       | 69.84 | 17.46 | 7.93  | 4.70  |
| С       | 33.33 | 27.77 | 16.66 | 22.22 |
| D       | 5.55  | 66.66 | 38.88 | 27.77 |

# MA English I, II semester

| FACULTY | VGOOD | GOOD  | SAT   | UNSAT |
|---------