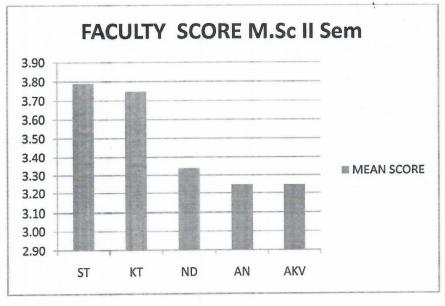

|------------|--|
| Msc. II   | 3.21       |  |
| M.sc. IV  | 3.31       |  |
| M.Tech II | 3.2        |  |
| M.Tech IV | 3.33       |  |
|           | 1          |  |

## **Percentage Response to Course**





## Pt. Ravishankar Shukla University, Raipur (C.G.)

### STUDENT FEEDBACK FOR COURSE AND FACULTY(2020-2021)

| SEMESTER  | VGOOD | GOOD  | SAT   | UNSAT |
|-----------|-------|-------|-------|-------|
| Msc. II   | 34.20 | 51.85 | 12.96 | 0.46  |
| M.sc. IV  | 38.33 | 54.44 | 6.66  | 0.50  |
| M.Tech II | 40.00 | 40.00 | 20.00 | 0.00  |
| M.Tech IV | 51.85 | 29.62 | 18.51 | 0.00  |

## **Faculty Feedback**



| FACULTY | MEAN SCORE |
|---------|------------|
| ST      | 3.82       |
| КТ      | 3.81       |
| ND      | 3.50       |
| AN      | 3.32       |
| AKV     | 3.50       |



| FACULTY | MEAN SCORE |
|---------|------------|
| ST      | 3.79       |
| КТ      | 3.75       |
| ND      | 3.34       |
| AN      | 3.25       |
| AKV     | 3.25       |



## Pt. Ravishankar Shukla University, Raipur (C.G.)

## STUDENT FEEDBACK FOR COURSE AND FACULTY(2020-2021)



| <b>FACULTY</b> | MEAN SCORE |
|----------------|------------|
| ST             | 3.67       |
| SM             | 3.48       |
| SN             | 3.57       |



| MEAN SCORE |      |
|------------|------|
| 3.58       |      |
| 3.42       |      |
| 3.38       |      |
|            | 3.58 |



## Pt. Ravishankar Shukla University, Raipur (C.G.)

### STUDENT FEEDBACK FOR COURSE AND FACULTY(2020-2021)

## **Percent Response to Faculty**



M.Sc. IV Sem

| FACULTY | VGOOD    | GOOD  | SAT   | UNSAT |  |
|