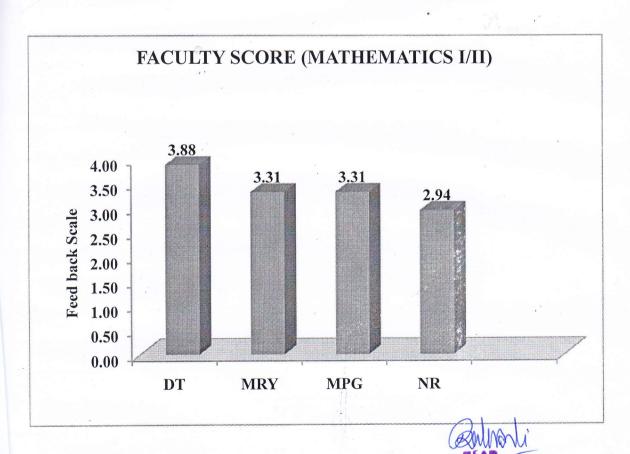

<br>93.75 6.25 0<br>62.5 31.25 6.25<br>75 25 0 |

# STUDENT PERCENT RESPONSE FOR FACULTY MATHEMATICS

| Nama                 | Very Good | Good  | Satisfactory | Unsatisfactory |
|----------------------|-----------|-------|--------------|----------------|
| Name Dr. B.S. Thakur | 75        | 15    | 10           | 0              |
| Dr. Dipti Thakur     | 74.25     | 14.75 | 11           | 0              |
| Dr. M.R Yaday        | 56.25     | 37.5  | 6.25         | 0              |
| layur Puri Goswami   | 62.5      | 31.25 | 6.25         | 0              |
| Nirmala Rai          | 60        | 20    | 20           | 0              |

Pt. Ravishenkar Shukle University
RAIPtIP IC. G.: 492010





MEAD
School of Studies in Mathematics
Pt.Ravishankar Shukla University
RAIPUR (C. G.) 492010





School of Studies in Mathematics
Pt.Reviehankar Shukla University
RAIPUR [C. G.] 492010





#### SurveyMonkey Analyze - Feedback from Parents





Q4

The atmosphere in the University is conducive for leaning.

≾



## SurveyMonkey Analyze - Feedback from Parents



| ANSWER CHOICES      | ▼ RESPONSES |
|---------------------|-------------|
| ▼ Strongly Agree    | 68.75%      |
| ▼ Agree             | 28.13%      |
| ▼ Neutral           | 3.13%       |
| ▼ Disagree          | 0.00%       |
| ▼ Strongly disagree | 0.00%       |
| TOTAL               |             |
|                     |             |

Q5

There is a positive change in the behavior of my ward after jo University.

Answered: 32 Skipped: 0



| ANSWER CHOICES             | • | RESPONSES |
|----------------------------|---