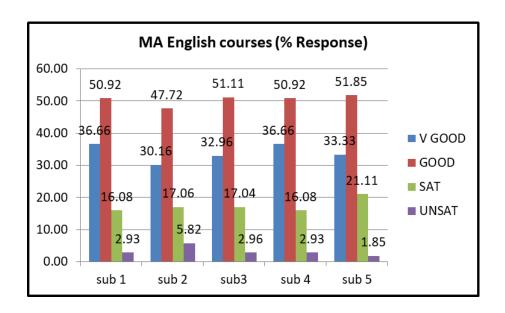

## School of Studies in Anthropology Pt. Ravishankar Shukla University, Raipur Feedback Report Session 2020-2021

| Percent response to faculty |       |       |       |       |  |
|-----------------------------|-------|-------|-------|-------|--|
| Faculty                     | V.G   | Good  | Sat   | Unsat |  |
| A                           | 42.14 | 39.85 | 16.47 | 1.54  |  |
| В                           | 48.67 | 36.01 | 14.17 | 1.15  |  |
| С                           | 46.51 | 34.89 | 18.6  | 0     |  |
| D                           | 35.14 | 39.64 | 23.87 | 1.35  |  |
| E                           | 69.64 | 29.91 | 0     | 0.45  |  |
| F                           | 58.29 | 39.91 | 1.8   | 0     |  |

### Feedback Report Session 2020-2021 (M.Sc. II Semester)

| Percent response to faculty |       |       |       |       |  |
|-----------------------------|-------|-------|-------|-------|--|
| Faculty                     | V.G   | Good  | Sat   | Unsat |  |
| A                           | 42.14 | 39.85 | 16.47 | 1.54  |  |
| В                           | 48.67 | 36.01 | 14.17 | 1.15  |  |
| С                           | 46.51 | 34.89 | 18.6  | 0     |  |
| D                           | 35.14 | 39.64 | 23.87 | 1.35  |  |
| E                           | 69.64 | 29.91 | 0     | 0.45  |  |
| F                           | 58.29 | 39.91 | 1.8   | 0     |  |