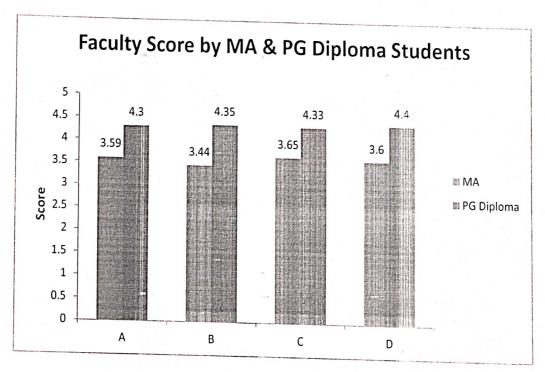

## Feedback Report Session 2020-2021 (M.Sc. II Semester) Faculty A

| Que.       | V.G   | Good  | Sat   | Unsat | Total |
|------------|-------|-------|-------|-------|-------|
| 1          | 21    | 6     | 1     | 1     | 29    |
| 2          | 16    | 11    | 1     | 1     | 29    |
| 3          | 12    | 13    | 4     | 0     | 29    |
| 4          | 6     | 16    | 7     | 0     | 29    |
| 5          | 9     | 11    | 9     | 0     | 29    |
| 6          | 9     | 14    | 6     | 0     | 29    |
| 7          | 17    | 8     | 4     | 0     | 29    |
| 8          | 7     | 14    | 7     | 1     | 29    |
| 9          | 13    | 11    | 4     | 1     | 29    |
| Total      | 110   | 104   | 43    | 4     | 261   |
| % Response | 42.14 | 39.85 | 16.47 | 1.54  | 100   |

#### **Faculty B**

| Que.       | V.G   | Good     | Sat   | Unsat | Total |
|------------|-------|----------|-------|-------|-------|
| 1          | 26    | 2        | . 1   | 0     | 29    |
| 2          | 19    | <u>S</u> | 1     | 0     | 29    |
| 3          | 15    | 10       | 4     | 0     | 29    |
| 4          | 13    | 10       | 6     | 0     | 29    |
| 5          | 8     | 15       | 6     | 0     | 29    |
| 6          | 11    | 10       | 5     | 3     | 29    |
| 7          | 12    | 12       | 5     | 0     | 29    |
| 8          | 7     | 15       | 7     | 0     | 29    |
| 9          | 16    | 11       | 2     | 0     | 29    |
| Total      | 127   | 94       | 37    | 3     | 261   |
| % Response | 48.67 | 36.01    | 14.17 | 1.15  | 100   |

### **Faculty C**

| Que.       | V.G   | Good  | Sat  | Unsat | Total |
|------------|-------|-------|------|-------|-------|
| 1          | 23    | 4     | 2    | 0     | 29    |
| 2          | 12    | 14    | 3    | 0     | 29    |
| 3          | 10    | 12    | 7    | 0     | 29    |
| 4          | 16    | 9     | 4    | 0     | 29    |
| 5          | 15    | 7     | 6    | 0     | 28    |
| 6          | 12    | 10    | 7    | 0     | 29    |
| 7          | 10    | 12    | 7    | 0     | 29    |
| 8          | 9     | 13    | 6    | 0     | 28    |
| 9          | 13    | 9     | 6    | 0     | 28    |
| Total      | 120   | 90    | 48   | 0     | 258   |
| % Response | 46.51 | 34.89 | 18.6 | 0     | 100   |

## Faculty D

| Que.       | V.G   | Good  | Sat   | Unsat | Totai |
|------------|-------|-------|-------|-------|-------|
| 1          | 11    | 7     | 7     | 0     | 25    |
| 2          | 7     | 10    | 7     | 0     | 24    |
| 3          | 10    | 9     | 5     | 0     | 24    |
| 4          | 7     | 11    | 6     | 1     | 25    |
| 5          | 10    | 9     | 6     | 0     | 25    |
| 6          | 6     | 10    | 8     | 0     | 24    |
| 7          | 10    | 8     | 5     | 2     | 25    |
| 8          | 6     | 15    | 4     | 0     | 25    |
| 9          | 11    | 9     | 5     | 0     | 25    |
| Total      | 78    | 88    | 53    | 3     | 222   |
| % Response | 35.14 | 39.64 | 23.87 | 1.35  | 100   |