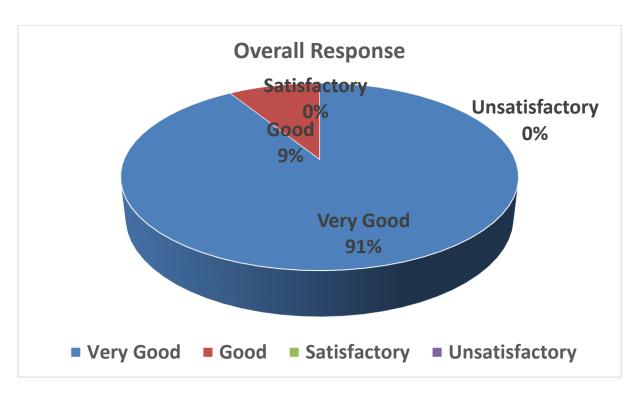

## **Faculty E**

| Que.       | V.G   | Good  | Sat | Unsat | Total |
|------------|-------|-------|-----|-------|-------|
| 1          | 21    | 4     | 0   | 0     | 25    |
| 2          | 18    | 7     | 0   | 0     | 25    |
| 3          | 20    | 5     | 0   | 0     | 25    |
| 4          | 14    | 11    | 0   | 0     | 25    |
| 5          | 15    | 10    | 0   | 0     | 25    |
| 6          | 14    | 10    | 0   | 0     | 24    |
| 7          | 16    | 8     | 0   | 1     | 25    |
| 8          | 18    | 7     | 0   | 0     | 25    |
| 9          | 20    | 5     | 0   | 0     | 25    |
| Total      | 156   | 67    | 0   | 1     | 224   |
| % Response | 69.64 | 29.91 | 0   | 0.45  | 100   |