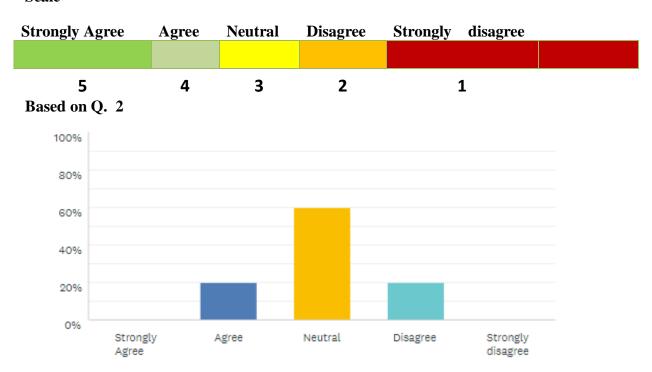

Shubhra Tiwari<br>(Bioprocess Engineering and<br>Technology)  | 16.00%    | 64.00% | 20.00%       | 0.00%          |
| Dr Kamlesh Shukla<br>(Environmental Biotechnology)               | 36.00%    | 52.00% | 8.00%        | 4.00%          |

<sup>\*</sup> Details analysis sheet attached.

### Suggestions

**R1** Not necessary...

**R2** The department or university had to decrease the fees because we are learning online and there is no use of material for practical.

Response: The suggestion was sent to the university administration.

**R3** No Suggestions, Grateful for the coordination and guidance of all professors during III Sem online studies. Thank you! For the survey

# E. Feedback from Support Staff (2020-21)

The procedures followed in the university are effective.

#### **Scale**



#### **Remarks**

| Parameters (%)                                                   |  |  |  |  |  |  |
|------------------------------------------------------------------|--|--|--|--|--|--|
| Strongly Agree Neutral Disagree Strongly Total Response disagree |  |  |  |  |  |  |
| 00.00 20.00 60.00 20.00 00.00 05                                 |  |  |  |  |  |  |

<sup>\*</sup> Details analysis sheet attached.

#### **Suggestions for further improvement:**

ST: There is no promotion in the post of research associate. The only suggestion is

that there should be promotion after particular years of experience.

Response: The issue is forwarded to the university administration.

RRM: No comment

RKV: Administrative reforms

Response: The matter is forwarded to the university administration.