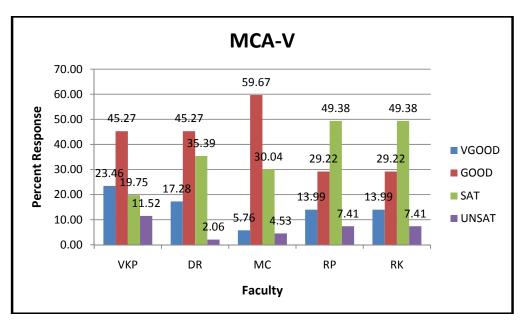

## **STUDENT FEEDBACK 2020-21**

**Abbreviations used** 

| NAMES OF FACULTY |                       |    |                    |  |
|------------------|-----------------------|----|--------------------|--|
| SK               | Dr. Sanjay Kumar      | DR | Dhammpal Ramtake   |  |
| VKP              | Dr. V. K. Patle       | RK | Rubi Kambo         |  |
| DD               | Deepak Kumar Deshmukh | MC | Manisha Chandrakar |  |
| RS               | Rahul Singh           | MK | Mukesh Kashyap     |  |
| RP               | Ramakant Prasad       |    |                    |  |



No. of students participating -MCA(108); MSc(IT)(47)=Total (155); Total faculty members - Permanent(02), Contract(06).

**MCA** 



M.Sc.(IT)



#### PERCENT RESPONSE TO COURSES





#### PERCENT RESPONSE TO FACULTY











#### **ACTION TAKEN REPORT**

The overall score given by students to the faculty was circulated among the faculty members and necessary directions were given to the teachers for further improvement.

## Head

#### PERCENT RESPONSE TO STAKEHOLDERS

|                     | Strongly<br>Agree | Agree | Neutral | Disagree | Strongly<br>Disagree |
|---------------------|-------------------|-------|---------|----------|----------------------|
| Supporting<br>Staff | 19.00             | 72.00 | 4.00    | 5.00     | 0.00                 |
| Parents             | 54.12             | 39.25 | 3.76    | 1.79     | 1.08                 |
| Alumini             | 61.11             | 38.89 | 0.00    | 0.00     | 0.00                 |



## SOS IN ECONOMICS

## STUDENT FEEDBACK 2020-21

#### Abbrevia