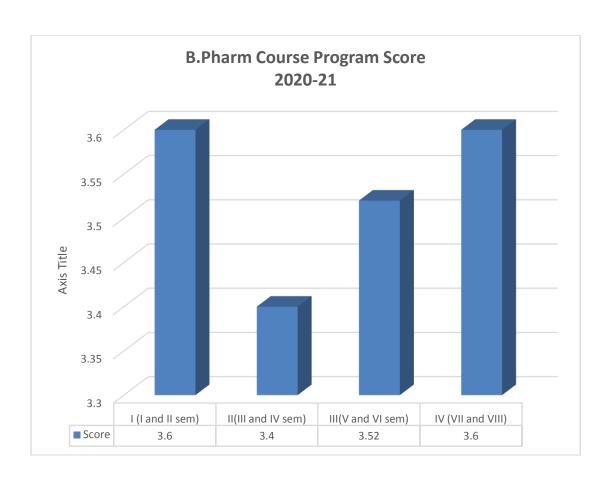

California Privacy Notice • Email Opt-In • Help • Cookies Notice • Cookies Preferences



## **SOS IN PHARMACY**

# STUDENT FEEDBACK (Session 2020-21)

# **Abbreviations used**

|   | NAMES OF FACULTY     |   |                   |  |  |  |
|---|----------------------|---|-------------------|--|--|--|
| A | Prof.ShailendraSaraf | I | Mr.RajendraJangde |  |  |  |
| В | Prof, SwarnlataSaraf | J | Mr.RakeshTirkey   |  |  |  |
| С | Dr.PreetiK. Suresh   | K | Mr.AdeepKujur     |  |  |  |
| D | Dr.S. J. Daharwal    |   |                   |  |  |  |
| Е | Dr.Deependra Singh   |   |                   |  |  |  |
| F | Dr.Vishal Jain       |   |                   |  |  |  |
| G | Dr.ManjuSingh        |   |                   |  |  |  |
| Н | Dr.Amber Vyas        |   |                   |  |  |  |



# **Faculty overall score**

2020-21



Thorough analysis of feedback forms stands satisfactory

Class: B.P.Ed 1<sup>st</sup> Semester 2020-21

**Total No. of Students-14** 

# Questions for Feedback: Questionnaire-1

| S. No | Question                                                       |
|-------|----------------------------------------------------------------|
| 1.    | Depth of the course content including project work, if any     |
| 2.    | Extent of coverage of course.                                  |
| 3.    | Application /relevance to real life situation.                 |
| 4.    | Learning value (in term of knowledge, concepts, manual skills, |
|       | analytical abhilities and broadening perspectives).            |
| 5.    | Clarity and relevance of textual reading mart