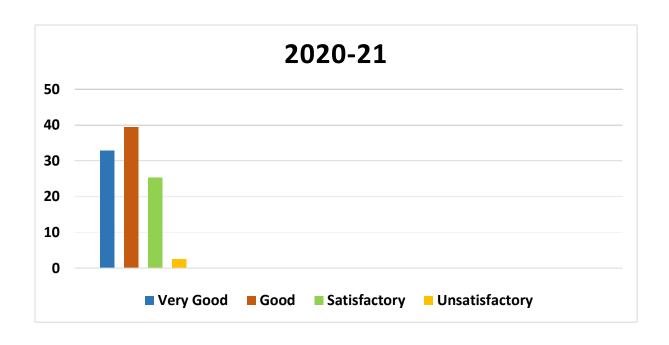

as mentioned in the section.

#### Feedback from alumni

All the alumni feel proud as the students of this university, only 5% are neutral, and nobody disagrees. Their suggestions are considered, as mentioned in the section.

## **School of Studies in Chemistry**

**Action Taken Report** 

&

**Summary of Analysis Session: 2020 - 21** 

A. Feedback Inventory for Students

| Parameters of Responses (%) 2020 - 21 |       |              |                |                       |
|---------------------------------------|-------|--------------|----------------|-----------------------|
| Very Good                             | Good  | Satisfactory | Unsatisfactory | <b>Total Response</b> |
| 32.77                                 | 39.44 | 25.27        | 2.5            | 40.00                 |



## **Session: 2020 – 21**

| S.N. | TEACHERS                | Very good | Good  | Satisfactory | Unsatisfactory |
|------|-------------------------|-----------|-------|--------------|----------------|
| 1.   | PROF. K. K. GHOSH       | 75.5      | 14    | 7.75         | 2.75           |
| 2.   | PROF. M. K. DEB         | 59.5      | 24.5  | 12.75        | 3.25           |
| 3.   | PROF. SHAMSH<br>PERVEZ  | 54.75     | 27.5  | 13.75        | 4              |
| 4.   | DR. M. K. RAI           | 32        | 13.25 | 39.5         | 9.5            |
| 5.   | DR. K. K. SHRIVAS       | 75.75     | 11.25 | 8.5          | 1.75           |
| 6.   | DR. M. L. SATNAMI       | 69.5      | 18.5  | 9            | 3.25           |
| 7.   | DR. INDRAPAL<br>KARBHAL | 82        | 11.25 | 5.5          | 1.25