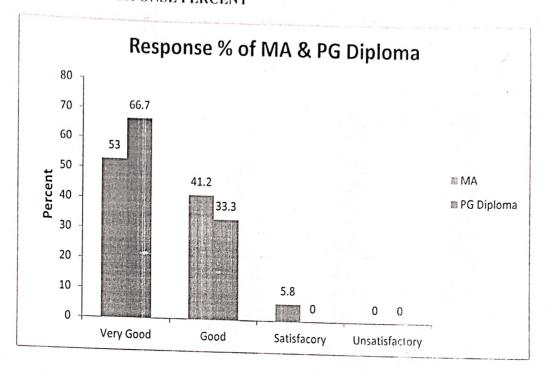

MES OF FACULTY

| NAME                | Abbreviations used |
|---------------------|--------------------|
| Prof. Basheer Hasan | A                  |
| Mr. Raj Kamal Roy   | В                  |
| Mr. Sameer Sahu     | C                  |
| Mrs. Khushboo Sahu  | D                  |

No. of students participating – MA in Rural Development (17) & PG DIPLOMA (3)

| SCORING   |      |              |                |  |  |  |  |
|-----------|------|--------------|----------------|--|--|--|--|
| 4         | 3    | 2            | 1              |  |  |  |  |
| VERY GOOD | GOOD | SATISFACTARY | UNSATISFACTARY |  |  |  |  |

#### STUDENT FEEDBACK



Prof. Basheer Hasan

Head
School of Regional Studies and Research
Pt. Ravishankar Shukla University
RAIPUR (C.G.)

## COURSE WISE RESPONSE PERCENT



SCORE OF A, B, C & D FACULTIES BY MA IN RURAL DEVELOPMENT & PG DIPLOMA



Prof. Basheer Hasan
Head
School of Regional Studies and Research
Pt. Ravishankar Shukla University
RAIPUR (C.G.)

## OVERALL SCORE OF A, B, C & D FACULTIES



## SCORE OF A, B, C & D FACULTIES RESPONSE PERCENT BY MA STUDENTS



Prof. Basheer Hasan Head School of Regional Studies and Research Pt. Ravishankar Shukla University RAIPUR (C.G.)

SCORE OF A, B, C & D FACULTIES RESPONSE PERCENT BY PG DIPLOMA STUDENTS



## OVERALL RESPONSE PERCENT OF A, B, C & D FACULTIES



#### **ACTION TAKEN REPORT**

The overall score given by students to the faculty was circulated among the faculty members including guest faculty & also discuss in Staff Council meeting. Although the performance of the faculty is quite satisfactory but