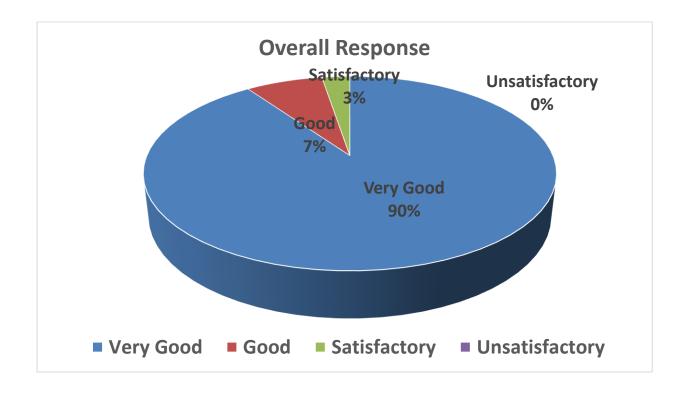

## Feedback Report Session 2020-2021 (M.Sc. II Semester) Faculty A

| Que.       | V.G   | Good  | Sat   | Unsat | Total |
|------------|-------|-------|-------|-------|-------|
| 1          | 21    | 6     | 1     | 1     | 29    |
| 2          | 16    | 11    | 1     | 1     | 29    |
| 3          | 12    | 13    | 4     | 0     | 29    |
| 4          | 6     | 16    | 7     | 0     | 29    |
| 5          | 9     | 11    | 9     | 0     | 29    |
| 6          | 9     | 14    | 6     | 0     | 29    |
| 7          | 17    | 8     | 4     | 0     | 29    |
| 8          | 7     | 14    | 7     | 1     | 29    |
| 9          | 13    | 11    | 4     | 1     | 29    |
| Total      | 110   | 104   | 43    | 4     | 261   |
| % Response | 42.14 | 39.85 | 16.47 | 1.54  | 100   |