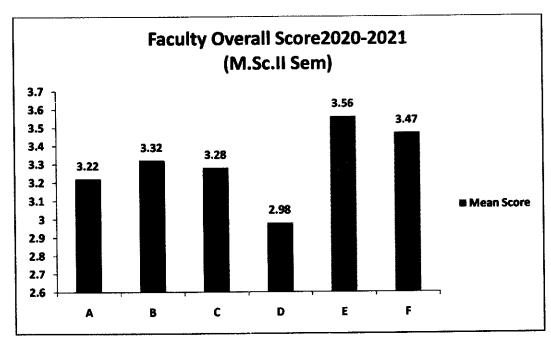

(Dr. Asimir pollos)

Professor & mad

Professor & model

Professor & m

Pt. Rav

| Faculty Overall Score 2020-2021 (M.Sc. II Sem.) |            |  |
|-------------------------------------------------|------------|--|
| Faculty                                         | Mean Score |  |
| A                                               | 3.22       |  |
| В                                               | 3.32       |  |
| C                                               | 3.28       |  |
| D                                               | 2.98       |  |
| E                                               | 3.56       |  |
| F                                               | 3.47       |  |

| Faculty                       | Mean Score |  |  |
|-------------------------------|------------|--|--|
| A (Dr. Ashok Pradhan)         | 3.22       |  |  |
| B (Dr. Jitendra Premi)        | 3.32       |  |  |
| C (Dr. Shailendra Kumar)      | 3.28       |  |  |
| D (Dr. Udita Kalyan)          | 2.98       |  |  |
| E (Dr. Laxminarayan Devangan) | 3.56       |  |  |
| F (Dr. Tulsi Rani)            | 3.47       |  |  |