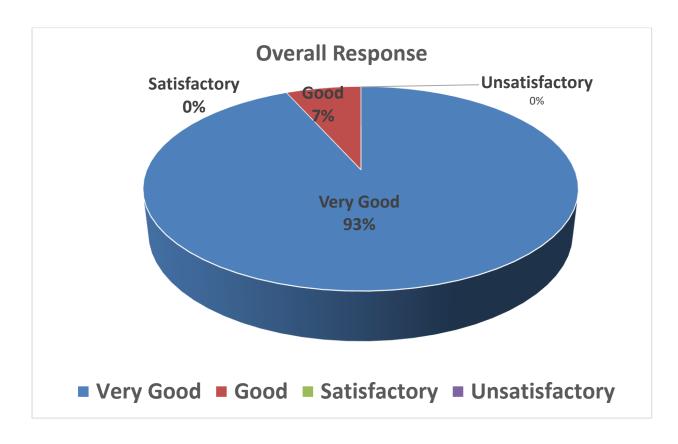

## School of Studies in Anthropology Pt. Ravishankar Shukla University, Raipur Feedback Report Session 2020-2021

| Percent response to faculty |       |       |       |       |  |
|-----------------------------|-------|-------|-------|-------|--|
| Faculty                     | V.G   | Good  | Sat   | Unsat |  |
| A                           | 42.14 | 39.85 | 16.47 | 1.54  |  |
| В                           | 48.67 | 36.01 | 14.17 | 1.15  |  |
| С                           | 46.51 | 34.89 | 18.6  | 0     |  |
| D                           | 35.14 | 39.64 | 23.87 | 1.35  |  |
| E                           | 69.64 | 29.91 | 0     | 0.45  |  |
| F                           | 58.29 | 39.91 | 1.8   | 0     |  |

### Feedback Report Session 2020-2021 (M.Sc. II Semester)

| Percent response to faculty |       |       |       |       |  |
|-----------------------------|-------|-------|-------|-------|--|
| Faculty                     | V.G   | Good  | Sat   | Unsat |  |
| A                           | 42.14 | 39.85 | 16.47 | 1.54  |  |
| В                           | 48.67 | 36.01 | 14.17 | 1.15  |  |
| С                           | 46.51 | 34.89 | 18.6  | 0     |  |
| D                           | 35.14 | 39.64 | 23.87 | 1.35  |  |
| E                           | 69.64 | 29.91 | 0     | 0.45  |  |
| F                           | 58.29 | 39.91 | 1.8   | 0     |  |