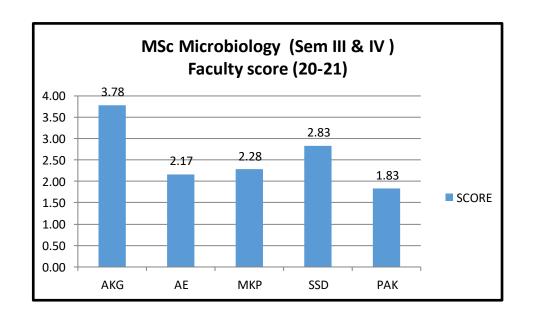

(Dr. Asimir pollos)

Professor & mad

Professor & model

Professor & m

Pt. Rav

| Faculty Overall Score 2020-2021 (M.Sc. II Sem.) |            |  |
|-------------------------------------------------|------------|--|
| Faculty                                         | Mean Score |  |
| A                                               | 3.22       |  |
| В                                               | 3.32       |  |
| C                                               | 3.28       |  |
| D                                               | 2.98       |  |
| E                                               | 3.56       |  |
| F                                               | 3.47       |  |

Or. Ashok Pradham Or. Ashok Pradham Professor & Head by Professor & Anthropology Sos in Anthropology Sos in Anthropology Sos in Anthropology Pr. Rayishandra (C.G.)

| M.Sc. Program Score |                      |         |  |  |  |  |
|---------------------|----------------------|---------|--|--|--|--|
| Course              | Course Subject Score |         |  |  |  |  |
|                     |                      | Sem. II |  |  |  |  |
| M.Sc.               | Anthropology         | 2.83    |  |  |  |  |