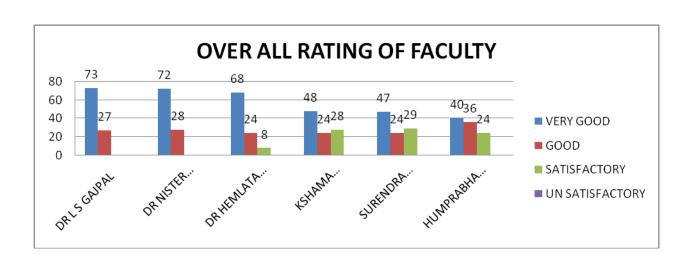

D | GOOD | SATISFACTORY | UN SATISFACTORY | TOTAL |
| DR L S GAJPAL      | 73        | 27   |              |                 | 100   |
| DR NISTER KUJUR    | 72        | 28   |              |                 | 100   |
| DR HEMLATA         |           |      |              |                 |       |
| BORKAR             | 68        | 24   | 8            |                 | 100   |
| KSHAMA             |           |      |              |                 |       |
| CHANDRAKAR         | 48        | 24   | 28           |                 | 100   |
| SURENDRA KU.       |           |      |              |                 |       |
| SAHU               | 47        | 24   | 29           |                 | 100   |
| HUMPRABHA SAHU     | 40        | 36   | 24           |                 | 100   |



## Feedback report of SoS in Statistics, Pt. Ravishankar Shukla University, Raipur for 2020-21

M. Sc. 11 Semester, 2020-21

| 141. DC. 11 SCHICSTO1, 2020-21 |            |  |
|--------------------------------|------------|--|
| Course                         | Mean Score |  |
| Course-I                       | 3.43       |  |
| Course-II                      | 3.46       |  |
| Course-III                     | 3.54       |  |
| Course-IV                      | 3.61       |  |



M. Sc. IV Semester, 2020-21

| 111. 00. 11 Doilleston, 2020-2 |            |  |  |
|--------------------------------|------------|--|--|
| Course                         | Mean Score |  |  |
| Course-I                       | 3.44       |  |  |
| Course-II                      | 3.50       |  |  |
| Course-III