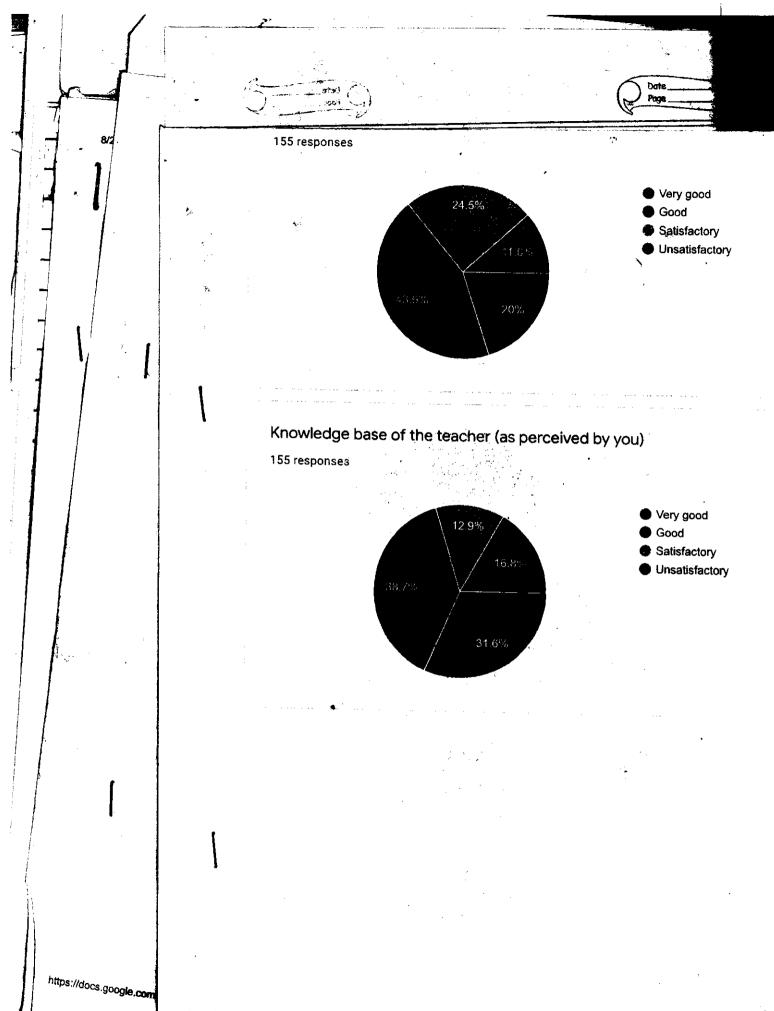

by Google. Report Abuse - Terms of Service - Private

Google Forms



### Semester/ Year

155 responses

2nd semester

2

2nd

2nd semester

8

10

2nd sem

2 semester

8th semester

## Extent of coverage of course

155 responses



 $https://docs.google.com/forms/d/1w6Q5GjdvoJ9kdC5GPlYfa8-EuEb8oTfdhzGtuN7\_Mv4/viewanalytics$ 

155 responses Very good Good Satisfacto Learning value (in ten abilities and broadening 155 responses ##docs.google.com/forms/d/1w6Q5GjdvoJ9hdCSSFTVfa6-EuEb8oTfdhzGtuN7\_Mv4/viewanalytics 3/10 **60** 





155 responses



- Very good
- Good
- Satisfactory
- Unsatisfactory

Relevance of additional source material (library)



Very good

Good

Satisfactory

Unsatisfactory

https://docs.google.com/forms/d/1w6Q5GjdvoJ9kdC5GP[Yfa8-EuEb8o`ffdhzGtuN7\_Mv4/viewanaiytics



 $https://docs.google.com/forms/d/1w6Q5GjdvoJ9kdC5GPIYfa8-EuEb8oTfdhzGtuN7\_Mv4/viewanalytics$ 







## Sincerity / Commitment of the teacher 155 responses



https://docs.google.com/forms/d/1w6Q5GjdvoJ9kdC5GPIYfa8-EuEb8oTfdhzGtuN7\_Mv4/viewanaly/ics

httg



155 responses



- Very good
- Good
- Satisfactory
- Unsatisfactory

How helpful was the teacher in advising

155 responses



- Helpful
- Unhelpful
- Sometimes helpful
- Sometimes unhelpful

 $https://docs.google.com/forms/d/1w6Q5GjdvoJ9kdC5GPIYfa8-EuEb8oTfdhzGtuN7\_Mv4/viewanalytics$ 



Yes, frequently

Yes, sometime:

Yes, rarely

No

Did you visit, courts, tribunals other institutions located outside the university

155 responses



Yes, frequently Yes, sometimes

Yes, rarely

No

https://docs.google.com/forms/d/1w6Q5GjdvoJ9k