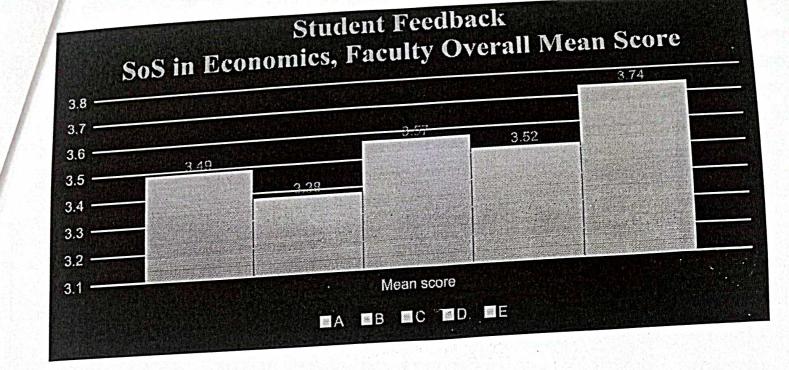

------------|
| 4            | 3    | 2            | 1              |
| A            | 1    | C            | D              |
| Very<br>good | Good | Satisfactory | Unsatisfactory |
| good         |      |              |                |

No. of students participating –M.A. Economics IV Sem (24) =Total 24 Total faculty members Permanent (5) = Total 05

## M.A. Programme Student Feedback





## **Faculty Student Feedback**

| Abbreviations | Name of Faculty     | Mean Score |
|---------------|---------------------|------------|
| A             | Dr. Ravindra Brahme | 3.49       |
| В             | Dr. R. Prasad       | 3.38       |
| C             | Dr. B. L. Sonekar   | 3.57       |
| D             | Dr. Archana Sethi   | 3.52       |
| E             | Dr. Sunil Kumeti    | 3.74       |



## PERCENT RESPONSE TO FACULTY

M.A. Economics

|                        |       | GOOD