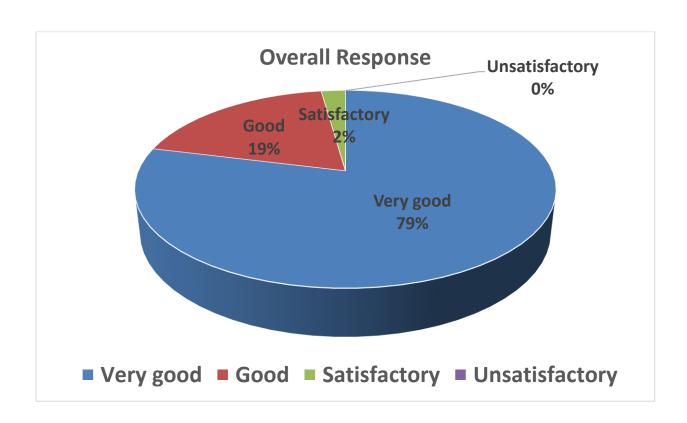

## Feedback Report Session 2020-2021 (M.Sc. II Semester) Faculty A

| Que.       | V.G   | Good  | Sat   | Unsat | Total |
|------------|-------|-------|-------|-------|-------|
| 1          | 21    | 6     | 1     | 1     | 29    |
| 2          | 16    | 11    | 1     | 1     | 29    |
| 3          | 12    | 13    | 4     | 0     | 29    |
| 4          | 6     | 16    | 7     | 0     | 29    |
| 5          | 9     | 11    | 9     | 0     | 29    |
| 6          | 9     | 14    | 6     | 0     | 29    |
| 7          | 17    | 8     | 4     | 0     | 29    |
| 8          | 7     | 14    | 7     | 1     | 29    |
| 9          | 13    | 11    | 4     | 1     | 29    |
| Total      | 110   | 104   | 43    | 4     | 261   |
| % Response | 42.14 | 39.85 | 16.47 | 1.54  | 100   |