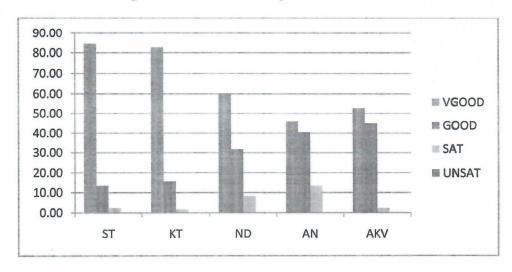

## School of Studies in Anthropology Pt. Ravishankar Shukla University, Raipur Feedback Report Session 2020-2021

| Percent response to faculty |       |       |       |       |  |
|-----------------------------|-------|-------|-------|-------|--|
| Faculty                     | V.G   | Good  | Sat   | Unsat |  |
| A                           | 42.14 | 39.85 | 16.47 | 1.54  |  |
| В                           | 48.67 | 36.01 | 14.17 | 1.15  |  |
| С                           | 46.51 | 34.89 | 18.6  | 0     |  |
| D                           | 35.14 | 39.64 | 23.87 | 1.35  |  |
| E                           | 69.64 | 29.91 | 0     | 0.45  |  |
| F                           | 58.29 | 39.91 | 1.8   | 0     |  |

### Feedback Report Session 2020-2021 (M.Sc. II Semester)

| Percent response to faculty |       |       |       |       |  |
|-----------------------------|-------|-------|-------|-------|--|
| Faculty                     | V.G   | Good  | Sat   | Unsat |  |
| A                           | 42.14 | 39.85 | 16.47 | 1.54  |  |
| В                           | 48.67 | 36.01 | 14.17 | 1.15  |  |
| С                           | 46.51 | 34.89 | 18.6  | 0     |  |
| D                           | 35.14 | 39.64 | 23.87 | 1.35  |  |
| E                           | 69.64 | 29.91 | 0     | 0.45  |  |
| F                           | 58.29 | 39.91 | 1.8   | 0     |  |