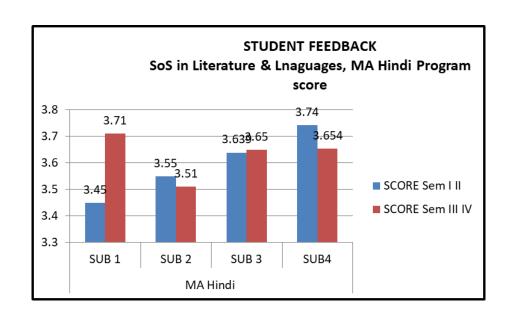

|
| 4     | Dr. Smita Sharma       |    |                           |
| 5     | Dr. Mrinalini Karmoker |    |                           |
| 6     | Dr. Sonal Mishra       |    |                           |
| 7     | Dr. Arti Pathak        |    |                           |

| SCORING      |      |              |                |  |  |
|--------------|------|--------------|----------------|--|--|
| 4            | 3    | 2            | 1              |  |  |
| A            |      | C            | D              |  |  |
| Very<br>good | Good | Satisfactory | Unsatisfactory |  |  |

No. of students participating –MA Linguistics (07); MA Hindi (16); MA English (58);

MA Chhattisgarhi (65) = Total 146; Total faculty members [Permanent (04) & Guest Faculty (10)]=14











































## PERCENT RESPONSE TO FACULTY

MA. Linguistics I, II semester

| FACULTY | VGOOD | GOOD  | SAT   | UNSAT |
|---------|-------|-------|-------|-------|
| Α       | 46.66 | 31.11 | 13.11 | 8.88  |
| В       | 57.77 | 24.44 | 11.11 | 6.66  |
| С       | 55.55 | 28.88 | 8.88  | 6.66  |

| D | 71.11 | 17.77 | 8.88 | 0 |
|---|-------|-------|------|---|
|---|-------|-------|------|---|

# MA Linguistics III, IV semester

| FACULTY | VGOOD | GOOD  | SAT   | UNSAT |
|---------|-------|-------|-------|-------|
| Α       | 66.66 | 33.33 | 0.00  | 0     |
| В       | 69.84 | 17.46 | 7.93  | 4.70  |
| С       | 33.33 | 27.77 | 16.66 | 22.22 |
| D       | 5.55  | 66.66 | 38.88 | 27.77 |

# MA English I, II semester

| FACULTY | VGOOD | GOOD  | SAT   | UNSAT |
|---------|-------|-------|---