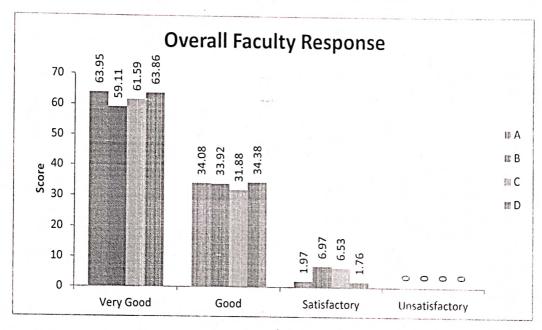

## School of Studies in Anthropology Pt. Ravishankar Shukla University, Raipur Feedback Report Session 2020-2021

| Percent response to faculty |       |       |       |       |  |
|-----------------------------|-------|-------|-------|-------|--|
| Faculty                     | V.G   | Good  | Sat   | Unsat |  |
| A                           | 42.14 | 39.85 | 16.47 | 1.54  |  |
| В                           | 48.67 | 36.01 | 14.17 | 1.15  |  |
| С                           | 46.51 | 34.89 | 18.6  | 0     |  |
| D                           | 35.14 | 39.64 | 23.87 | 1.35  |  |
| E                           | 69.64 | 29.91 | 0     | 0.45  |  |
| F                           | 58.29 | 39.91 | 1.8   | 0     |  |

### Feedback Report Session 2020-2021 (M.Sc. II Semester)

| Percent response to faculty |       |       |       |       |  |
|-----------------------------|-------|-------|-------|-------|--|
| Faculty                     | V.G   | Good  | Sat   | Unsat |  |
| A                           | 42.14 | 39.85 | 16.47 | 1.54  |  |
| В                           | 48.67 | 36.01 | 14.17 | 1.15  |  |
| С                           | 46.51 | 34.89 | 18.6  | 0     |  |
| D                           | 35.14 | 39.64 | 23.87 | 1.35  |  |
| E                           | 69.64 | 29.91 | 0     | 0.45  |  |
| F                           | 58.29 | 39.91 | 1.8   | 0     |  |