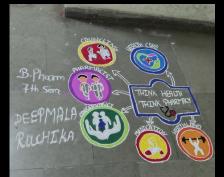

 $\diamond$ 

 $(\bigcirc)$ 

COMPETITION 18TH NOVEMBER

Rules for Rangoli competition

- Maximum 2 members allowed for the rangoli
- Single individual can also participate
- For the competition 1 hour is given
- Theme for the competition is Think healthy, Think pharmacy
- Carry your own colour as well any belongings
- Box number and place will be provided before 15 min