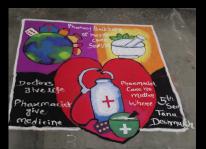

 $\diamond$ 

 $(\bigcirc)$ 

COMPETITION 18TH NOVEMBER

Rules for Rangoli competition

- Maximum 2 members allowed for the rangoli
- Single individual can also participate
- For the competition 1 hour is given
- Theme for the competition is Think healthy, Think pharmacy
- Carry your own colour as well any belongings
- Box number and place will be provided before 15 min