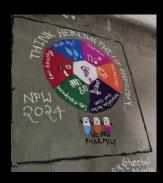

 $\diamond$ 

 $(\bigcirc)$ 

COMPETITION 18TH NOVEMBER

Rules for Rangoli competition

- Maximum 2 members allowed for the rangoli
- Single individual can also participate
- For the competition 1 hour is given
- Theme for the competition is Think healthy, Think pharmacy
- Carry your own colour as well any belongings
- Box number and place will be provided before 15 min