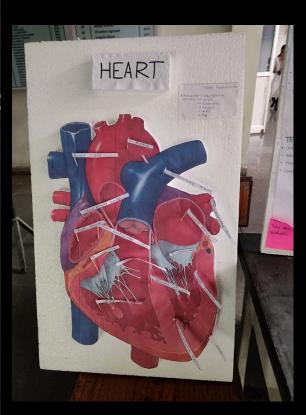

# MODEL PRESENTATION

#### Rules for Model presentation Complete your work from home

\* #

Collect complete information about your model

Model may be of any type i.e. static or dynamic Theme for the model presentation Think healthy,

 Think pharmacy
 Evaluation is done on the basis of question answered during the presentation as well as models prepared

Schedule and time will be provided asap Maximum students allowed in one group is 4