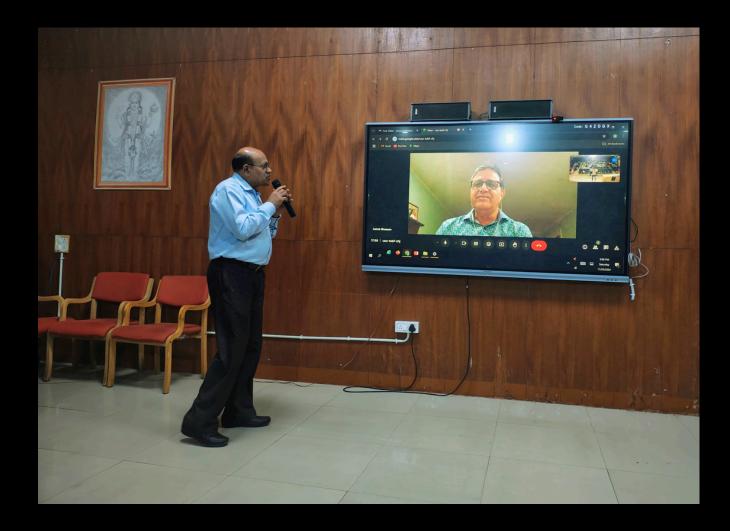

There was a lecture of renowned Industralist and Pharmacist from Canada was organised for budding Pharmacists on same day to Enlighten on various future prospects and opportunities available for Pharmacists

UNIVERSITY INSTITUTE OF PHARMACY Pandit Ravishankar Shukla University Raipur (C.G.)

> <sup>Organising</sup> Invited talk

ASHOK BHASEEN PRESIDENT AND GENERAL MANAGER, BIOVANTEK, CANADA

23 NOV 2024 TIME : 04:30 PM VENUE: M.L. SCHROFF HALL Pt. Ravishankar Shukla University, Raipur(C.G.)