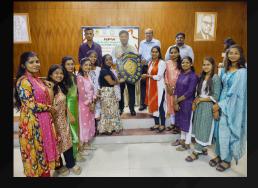

All the students actively participated in all the events. On 23/12/2024, Valedictory function and prize distribution function was graced by Professor Sachchidanand Shukla, Honourable Vice Chancellor, Pandit Ravishankar Shukla University Raipur. He emphasised on the importance of leadership Skill and extra curricular activities for the future of the nation. All the winners were distributed prizes and certificates by Professor Sachchidanand Shukla, Honourable Vice Chancellor, Pandit Ravishankar Shukla University, Raipur.