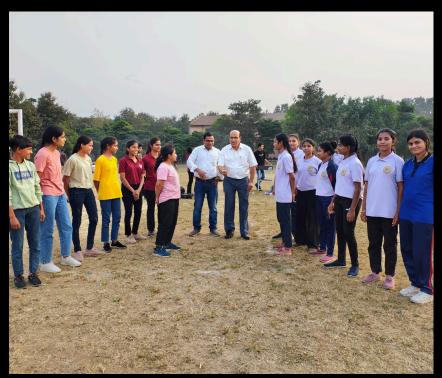

There were many competitions organized by the pharmaceutical society. The list of events starts with speech competition, poster competition, arts and craft competition, rangoli competition, slogan competition and sports events. All the literary events had been organized at the Department by the Literary club. Cultural events were coordinated by the cultural club of UIOP. Under sports events, volleyball, tug of war, dodge ball, cricket, football for both girls and boys were organized by the sports club of Pharmaceutical society. Most of the sports had been organized at S.O.S in Physical Education, Pt. Ravishankar Shukla University, Raipur.

All the students actively participated in all the events. On 23/12/2024, Valedictory function and prize distribution function was graced by Professor Sachchidanand Shukla, Honourable Vice Chancellor, Pandit Ravishankar Shukla University Raipur. He emphasised on the importance of leadership Skill and extra curricular activities for the future of the nation. All the winners were distributed prizes and certificates by Professor Sachchidanand Shukla, Honourable Vice Chancellor, Pandit Ravishankar Shukla University, Raipur.