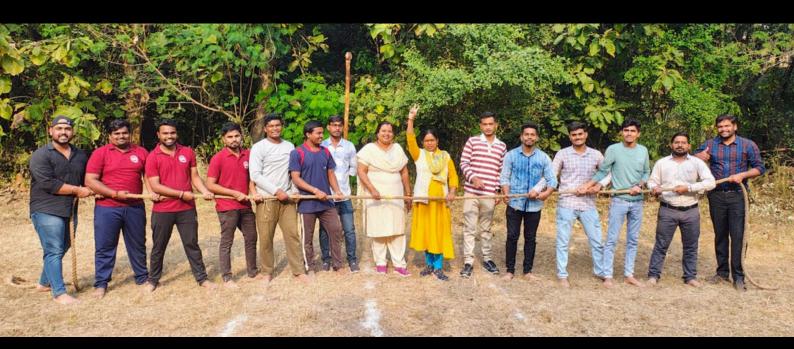

There were many competitions organized by the pharmaceutical society. The list of events starts with speech competition, poster competition, arts and craft competition, rangoli competition, slogan competition and sports events. All the literary events had been organized at the Department by the Literary club. Cultural events were coordinated by the cultural club of UIOP. Under sports events, volleyball, tug of war, dodge ball, cricket, football for both girls and boys were organized by the sports club of Pharmaceutical society. Most of the sports had been organized at S.O.S in Physical Education, Pt. Ravishankar Shukla University, Raipur.