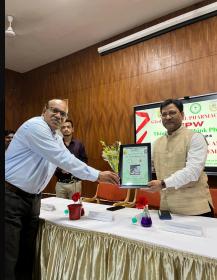

All the students actively participated in all the events. On 23/12/2024, Valedictory function and prize distribution function was graced by Professor Sachchidanand Shukla, Honourable Vice Chancellor, Pandit Ravishankar Shukla University Raipur. He emphasised on the importance of leadership Skill and extra curricular activities for the future of the nation. All the winners were distributed prizes and certificates by Professor Sachchidanand Shukla, Honourable Vice Chancellor, Pandit Ravishankar Shukla University, Raipur.