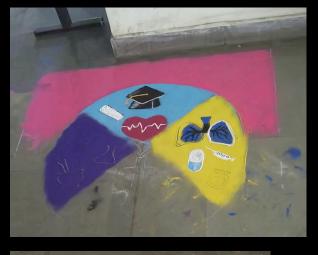

 $\diamond$ 

 $(\bigcirc)$ 

COMPETITION 18TH NOVEMBER

Rules for Rangoli competition

- Maximum 2 members allowed for the rangoli
- Single individual can also participate
- For the competition 1 hour is given
- Theme for the competition is Think healthy, Think pharmacy
- Carry your own colour as well any belongings
- Box number and place will be provided before 15 min