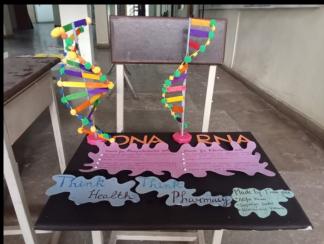

# MODEL PRESENTATION

#### Rules for Model presentation Complete your work from home

\* #

Collect complete information about your model

Model may be of any type i.e. static or dynamic Theme for the model presentation Think healthy,

 Think pharmacy
 Evaluation is done on the basis of question answered during the presentation as well as models prepared

Schedule and time will be provided asap Maximum students allowed in one group is 4