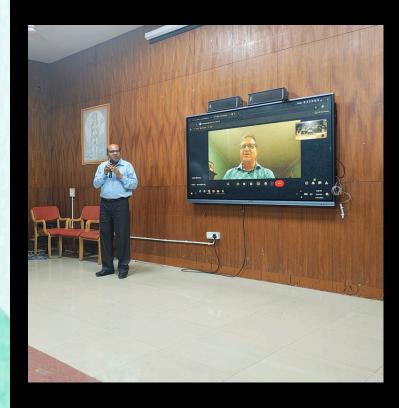

There was a lecture of renowned Industralist and Pharmacist from Canada was organised for budding Pharmacists on same day to Enlighten on various future prospects and opportunities available for Pharmacists

UNIVERSITY INSTITUTE OF PHARMACY Pandit Ravishankar Shukla University Raipur (C.G.)

> <sup>Organising</sup> Invited talk

ASHOK BHASEEN PRESIDENT AND GENERAL MANAGER, BIOVANTEK, CANADA

23 NOV 2024 TIME : 04:30 PM VENUE: M.L. SCHROFF HALL Pt. Ravishankar Shukla University, Raipur(C.G.)