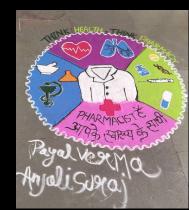

 $\diamond$ 

 $(\bigcirc)$ 

COMPETITION 18TH NOVEMBER

Rules for Rangoli competition

- Maximum 2 members allowed for the rangoli
- Single individual can also participate
- For the competition 1 hour is given
- Theme for the competition is Think healthy, Think pharmacy
- Carry your own colour as well any belongings
- Box number and place will be provided before 15 min