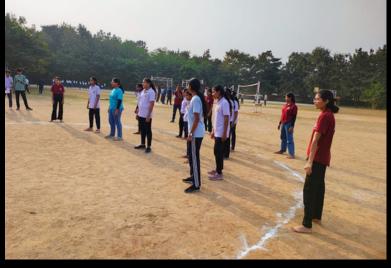

There were many competitions organized by the pharmaceutical society. The list of events starts with speech competition, poster competition, arts and craft competition, rangoli competition, slogan competition and sports events. All the literary events had been organized at the Department by the Literary club. Cultural events were coordinated by the cultural club of UIOP. Under sports events, volleyball, tug of war, dodge ball, cricket, football for both girls and boys were organized by the sports club of Pharmaceutical society. Most of the sports had been organized at S.O.S in Physical Education, Pt. Ravishankar Shukla University, Raipur.