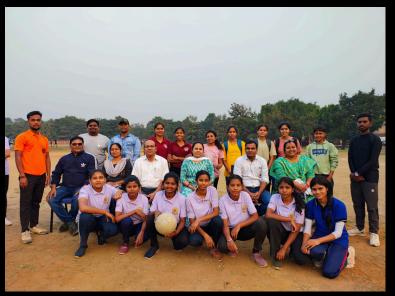

There were many competitions organized by the pharmaceutical society. The list of events starts with speech competition, poster competition, arts and craft competition, rangoli competition, slogan competition and sports events. All the literary events had been organized at the Department by the Literary club. Cultural events were coordinated by the cultural club of UIOP. Under sports events, volleyball, tug of war, dodge ball, cricket, football for both girls and boys were organized by the sports club of Pharmaceutical society. Most of the sports had been organized at S.O.S in Physical Education, Pt. Ravishankar Shukla University, Raipur.

All the students actively participated in all the events. On 23/12/2024, Valedictory function and prize distribution function was graced by Professor Sachchidanand Shukla, Honourable Vice Chancellor, Pandit Ravishankar Shukla University Raipur. He emphasised on the importance of leadership Skill and extra curricular activities for the future of the nation. All the winners were distributed prizes and certificates by Professor Sachchidanand Shukla, Honourable Vice Chancellor, Pandit Ravishankar Shukla University, Raipur.