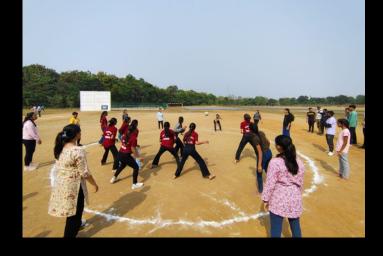

There were many competitions organized by the pharmaceutical society. The list of events starts with speech competition, poster competition, arts and craft competition, rangoli competition, slogan competition and sports events. All the literary events had been organized at the Department by the Literary club. Cultural events were coordinated by the cultural club of UIOP. Under sports events, volleyball, tug of war, dodge ball, cricket, football for both girls and boys were organized by the sports club of Pharmaceutical society. Most of the sports had been organized at S.O.S in Physical Education, Pt. Ravishankar Shukla University, Raipur.