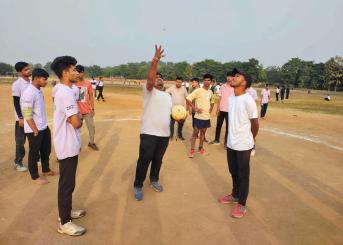

There were many competitions organized by the pharmaceutical society. The list of events starts with speech competition, poster competition, arts and craft competition, rangoli competition, slogan competition and sports events. All the literary events had been organized at the Department by the Literary club. Cultural events were coordinated by the cultural club of UIOP. Under sports events, volleyball, tug of war, dodge ball, cricket, football for both girls and boys were organized by the sports club of Pharmaceutical society. Most of the sports had been organized at S.O.S in Physical Education, Pt. Ravishankar Shukla University, Raipur.