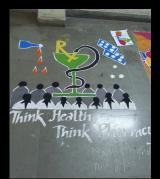

 $\diamond$ 

 $(\bigcirc)$ 

COMPETITION 18TH NOVEMBER

Rules for Rangoli competition

- Maximum 2 members allowed for the rangoli
- Single individual can also participate
- For the competition 1 hour is given
- Theme for the competition is Think healthy, Think pharmacy
- Carry your own colour as well any belongings
- Box number and place will be provided before 15 min