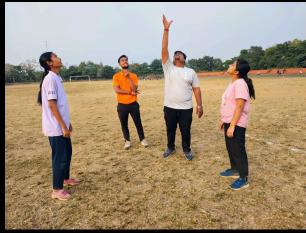

There were many competitions organized by the pharmaceutical society. The list of events starts with speech competition, poster competition, arts and craft competition, rangoli competition, slogan competition and sports events. All the literary events had been organized at the Department by the Literary club. Cultural events were coordinated by the cultural club of UIOP. Under sports events, volleyball, tug of war, dodge ball, cricket, football for both girls and boys were organized by the sports club of Pharmaceutical society. Most of the sports had been organized at S.O.S in Physical Education, Pt. Ravishankar Shukla University, Raipur.

All the students actively participated in all the events. On 23/12/2024, Valedictory function and prize distribution function was graced by Professor Sachchidanand Shukla, Honourable Vice Chancellor, Pandit Ravishankar Shukla University Raipur. He emphasised on the importance of leadership Skill and extra curricular activities for the future of the nation. All the winners were distributed prizes and certificates by Professor Sachchidanand Shukla, Honourable Vice Chancellor, Pandit Ravishankar Shukla University, Raipur.