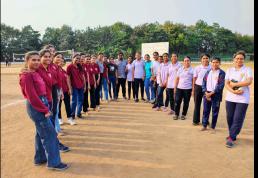

There were many competitions organized by the pharmaceutical society. The list of events starts with speech competition, poster competition, arts and craft competition, rangoli competition, slogan competition and sports events. All the literary events had been organized at the Department by the Literary club. Cultural events were coordinated by the cultural club of UIOP. Under sports events, volleyball, tug of war, dodge ball, cricket, football for both girls and boys were organized by the sports club of Pharmaceutical society. Most of the sports had been organized at S.O.S in Physical Education, Pt. Ravishankar Shukla University, Raipur.

All the students actively participated in all the events. On 23/12/2024, Valedictory function and prize distribution function was graced by Professor Sachchidanand Shukla, Honourable Vice Chancellor, Pandit Ravishankar Shukla University Raipur. He emphasised on the importance of leadership Skill and extra curricular activities for the future of the nation. All the winners were distributed prizes and certificates by Professor Sachchidanand Shukla, Honourable Vice Chancellor, Pandit Ravishankar Shukla University, Raipur.