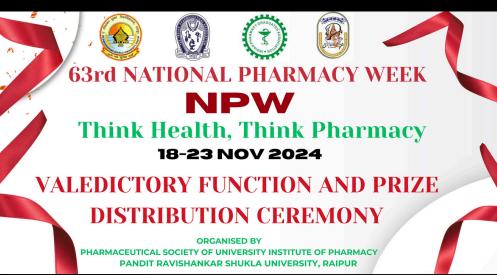

## University Institute of Pharmacy Pt. Ravishankar Shukla University, Raipur Chhattisgarh, 492010

National Pharmacy Week acknowledges the invaluable contributions pharmacists make to patient care in hospitals, outpatient clinics, and other healthcare settings. The theme for NPW 2024 is "Think Health, Think Pharmacy". The celebration of National Pharmacy Week 2024 started from 18/12/2024 to 23/12/2024.

All the students actively participated in all the events. On 23/12/2024, Valedictory function and prize distribution function was graced by Professor Sachchidanand Shukla, Honourable Vice Chancellor, Pandit Ravishankar Shukla University Raipur. He emphasised on the importance of leadership Skill and extra curricular activities for the future of the nation. All the winners were distributed prizes and certificates by Professor Sachchidanand Shukla, Honourable Vice Chancellor, Pandit Ravishankar Shukla University, Raipur.