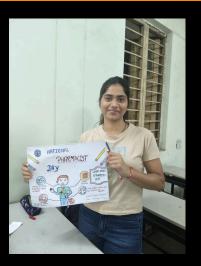

## NATIONAL PHARMACY WEEK POSTER Competition

Rules for poster competition For this single individual is allowed Complete your work before the time For the competition 1 hour is given Theme for the competition is Think healthy, Think pharmacy Carry your own art work belongings