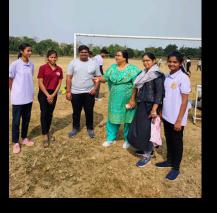

There were many competitions organized by the pharmaceutical society. The list of events starts with speech competition, poster competition, arts and craft competition, rangoli competition, slogan competition and sports events. All the literary events had been organized at the Department by the Literary club. Cultural events were coordinated by the cultural club of UIOP. Under sports events, volleyball, tug of war, dodge ball, cricket, football for both girls and boys were organized by the sports club of Pharmaceutical society. Most of the sports had been organized at S.O.S in Physical Education, Pt. Ravishankar Shukla University, Raipur.

All the students actively participated in all the events. On 23/12/2024, Valedictory function and prize distribution function was graced by Professor Sachchidanand Shukla, Honourable Vice Chancellor, Pandit Ravishankar Shukla University Raipur. He emphasised on the importance of leadership Skill and extra curricular activities for the future of the nation. All the winners were distributed prizes and certificates by Professor Sachchidanand Shukla, Honourable Vice Chancellor, Pandit Ravishankar Shukla University, Raipur.